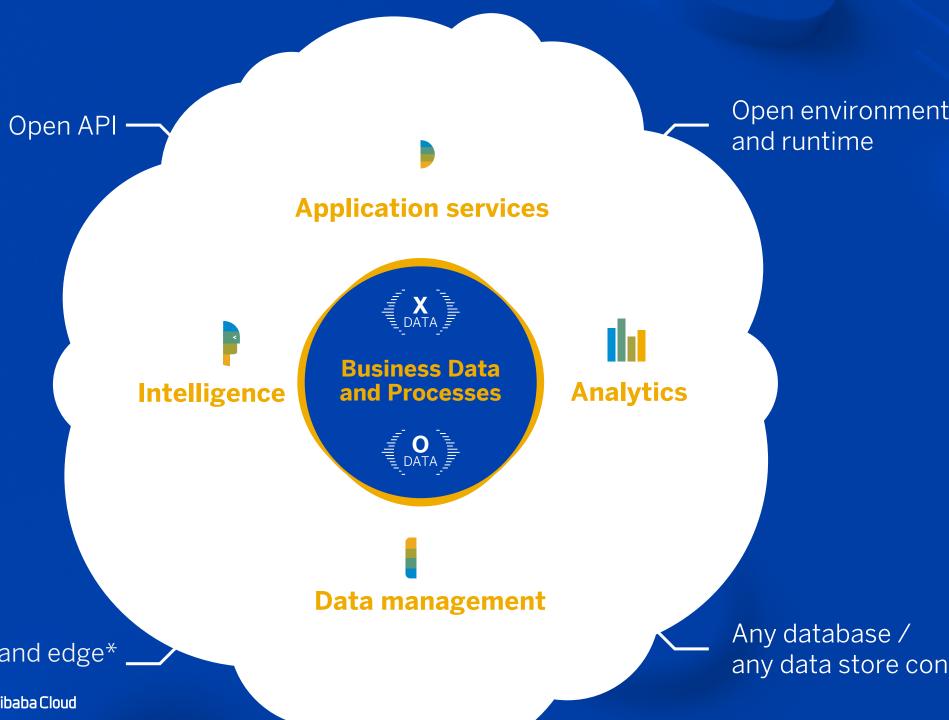

#### **Digital Platform**

#### Business Technology Platform for Data-Driven Innovation

#### **Outcomes**

Intelligent suite with infused SAP Leonardo capabilities

Frictionless integration of intelligent suite with third-party solutions

Simple extension of intelligent suite with customer and partner innovation

New customer and partner business applications

Flexible deployment: Cloud, on-premise, hybrid, and edge\* \_

Any database / any data store connectivity

\*Services availability may change per deployment model and laaS vendors