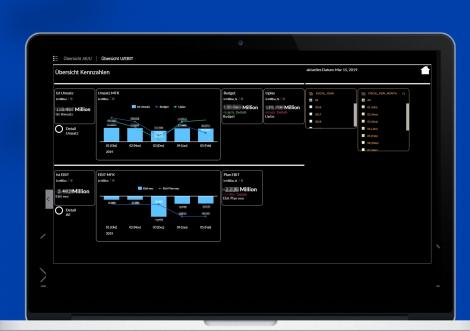

#### SAP Analytics Cloud and Siemens Data Lake with SAP HANA

Siemens Data Lake

>56,000 tables

>70 Source Systems – SAP and other Systems replicated

>400,000,000,000 data records

6 Front-end platforms
3 Back-end platforms

... one of the largest SAP HANA landscapes in the world

**TByte** 

M

>200 report families