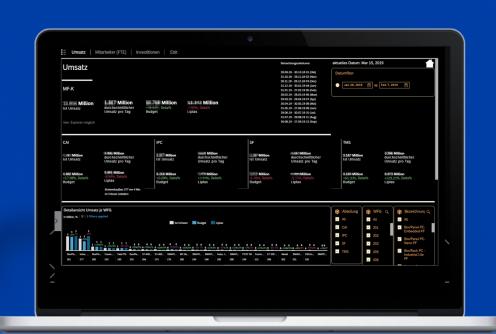

#### SAP Analytics Cloud and Siemens Data Lake with SAP HANA

Siemens Data Lake

>56,000 tables

>70 Source Systems – SAP and other Systems replicated

>400,000,000,000 data records

6 Front-end platforms
3 Back-end platforms

... one of the largest SAP HANA landscapes in the world

**TByte** 

M

>200 report families