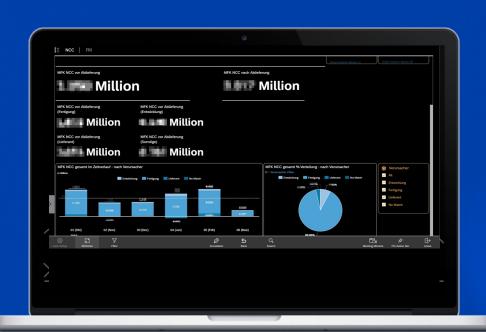

#### SAP Analytics Cloud and Siemens Data Lake with SAP HANA

Siemens Data Lake

>56,000 tables

>70 Source Systems – SAP and other Systems replicated

>400,000,000,000 data records

6 Front-end platforms
3 Back-end platforms

... one of the largest SAP HANA landscapes in the world

**TByte** 

M

>200 report families