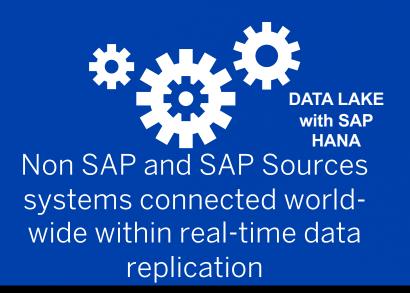

#### SAP Analytics Cloud and Siemens Data Lake with SAP HANA

Siemens Data Lake

>56,000 tables

>70 Source Systems – SAP and other Systems replicated

>400,000,000,000 data records

6 Front-end platforms
3 Back-end platforms

... one of the largest SAP HANA landscapes in the world

**TByte** 

M

>200 report families