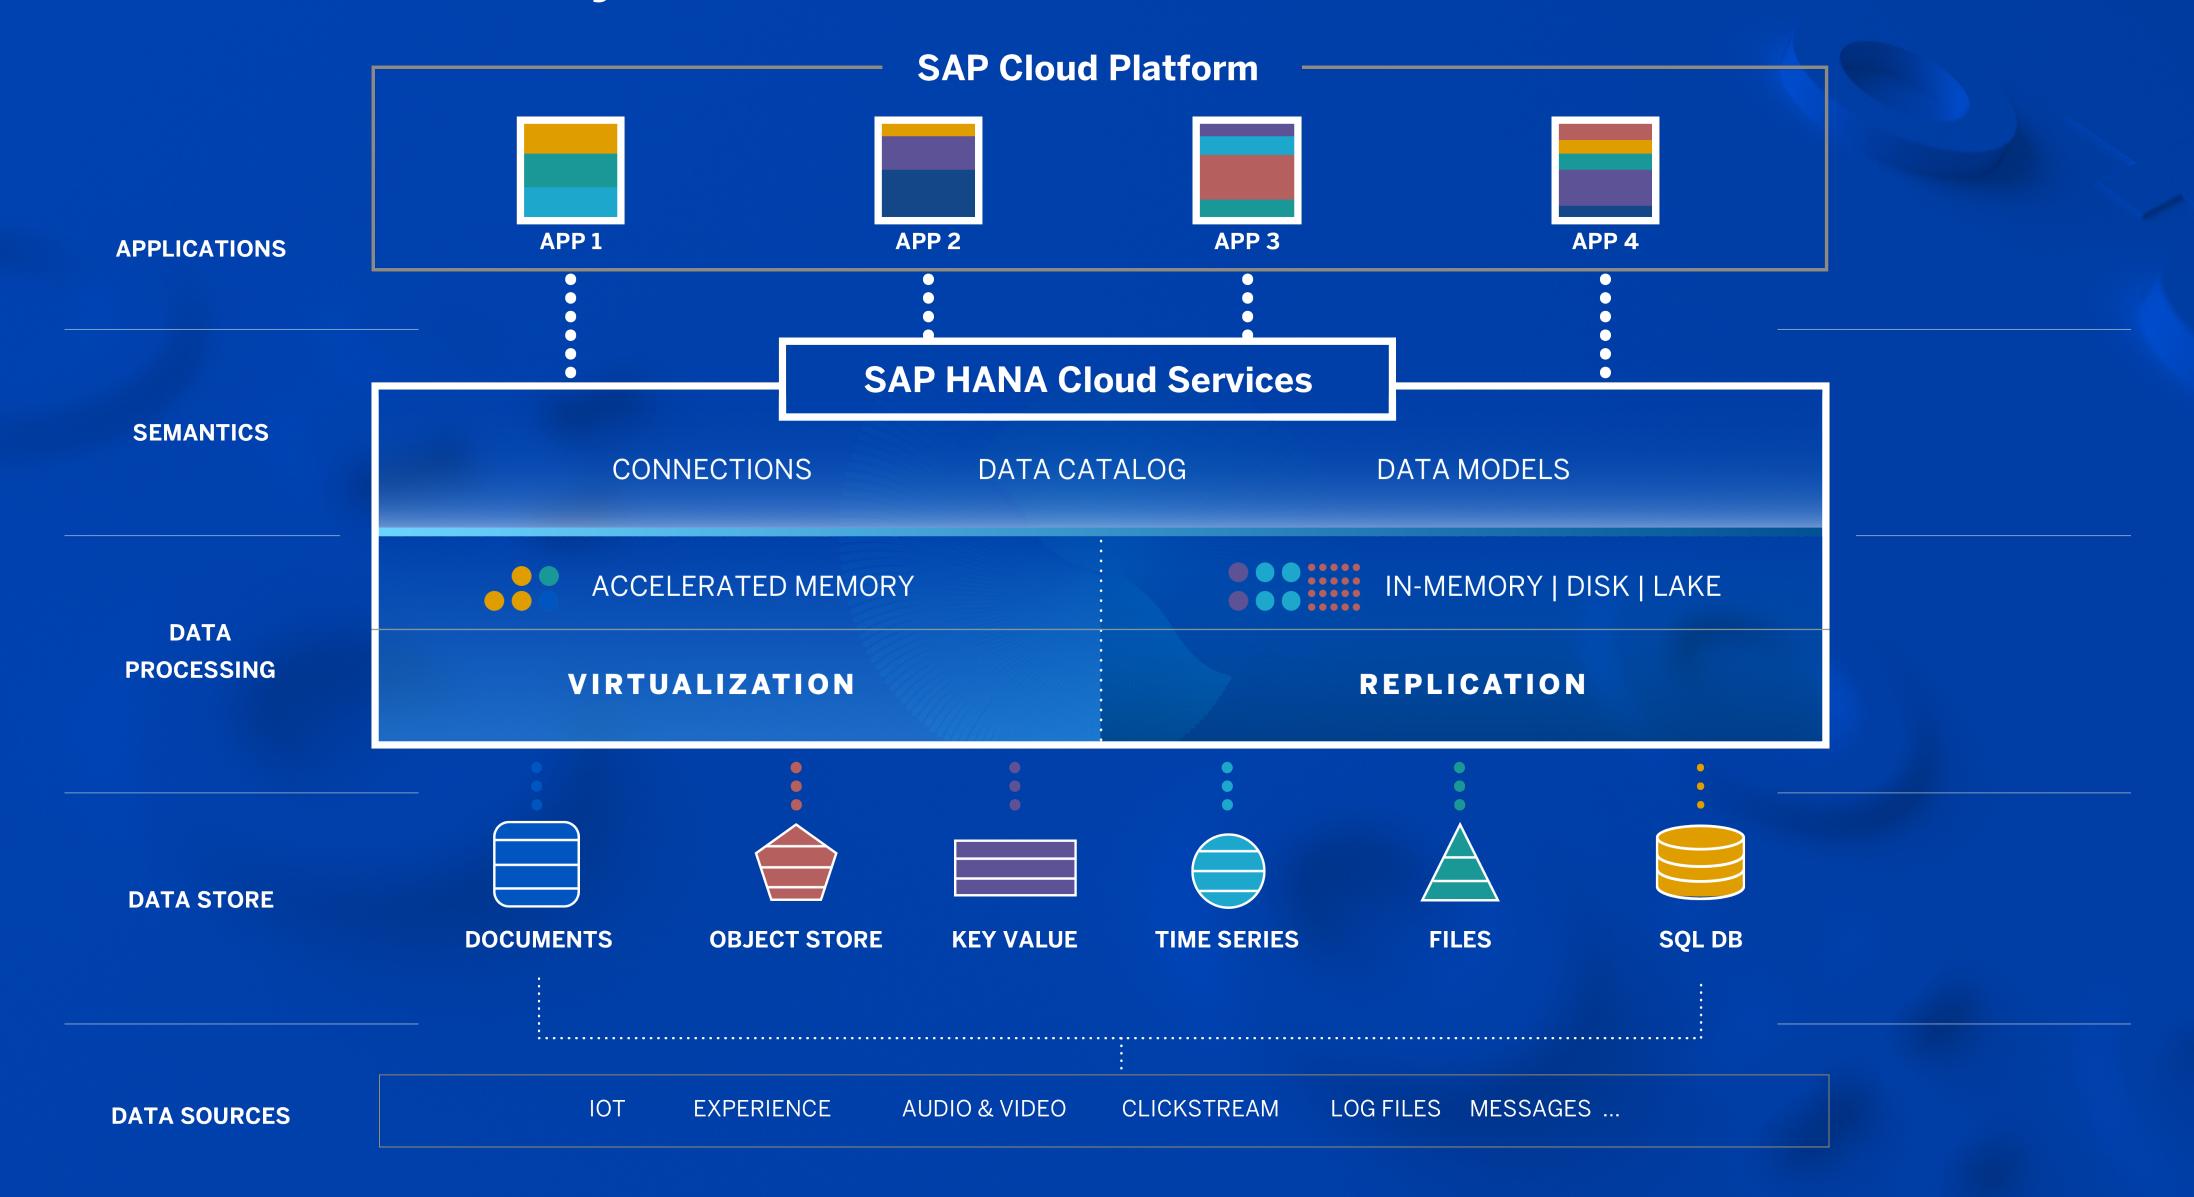

### SAP HANA Cloud Services

# Simplicity for Data Consumers One Fast Access Gateway to All Data