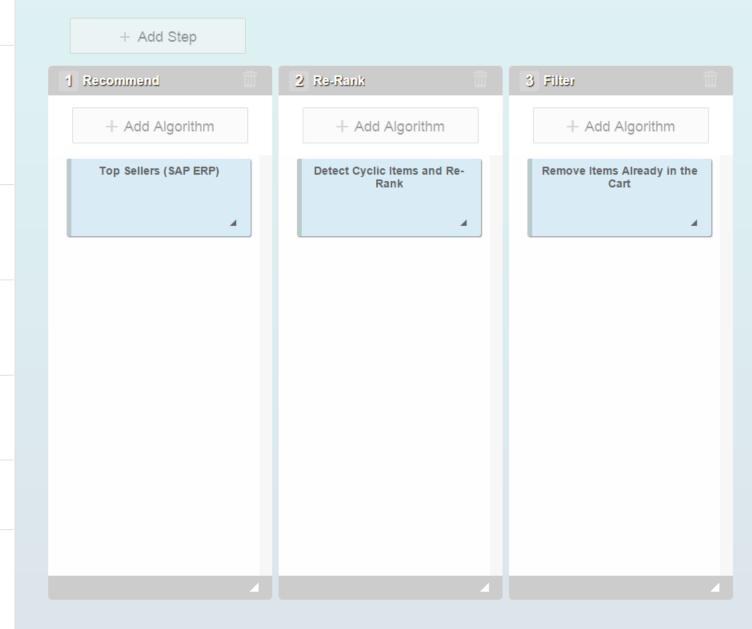

# Market Recommendation

Recommendation in Commerce

## SUMMERSALE Φ¢

**KEY INFORMATION** 

RECOMMENDATION MODEL

## Status: Active

Name: SUMMERSALE

Model Type ID: SAP\_MOST\_VIEW...

SAP - Most Viewed Model Type:

Active On: 02.09.2015