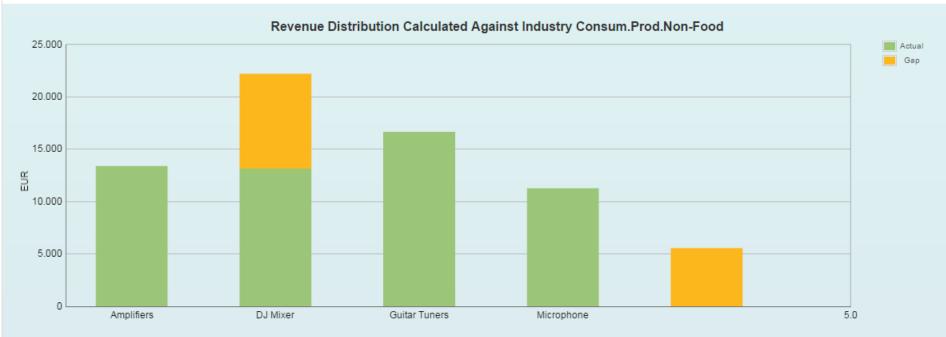

Scorecard [White Space Analysis | Sales Analysis | Customer Contacts | Account Team | Interactions | Scores

| Product Segment | ID  | Actual Revenue | Actual Distrib | Target Revenue | Target Distri | Revenue Gap | Expected Margin |
|-----------------|-----|----------------|----------------|----------------|---------------|-------------|-----------------|
| Amplifiers      | ZCO | 13.404 EUR     | 25 %           | 5.554 EUR      | 10 %          | 0 EUR       | 0 EUR           |
| DJ Mixer        | ZCO | 13.150 EUR     | 24 %           | 22.216 EUR     | 40 %          | 9.066 EUR   | 1.665 EUR       |
| Guitar Tuners   | ZCO | 16.662 EUR     | 31 %           | 16.662 EUR     | 30 %          | 0 EUR       | 0 EUR           |
| Microphone      | ZCO | 11.271 EUR     | 21 %           | 5.554 EUR      | 10 %          | 0 EUR       | 0 EUR           |
|                 | ZCO | 0 EUR          | 0 %            | 5.554 EUR      | 10 %          | 5.554 EUR   | 0 EUR           |