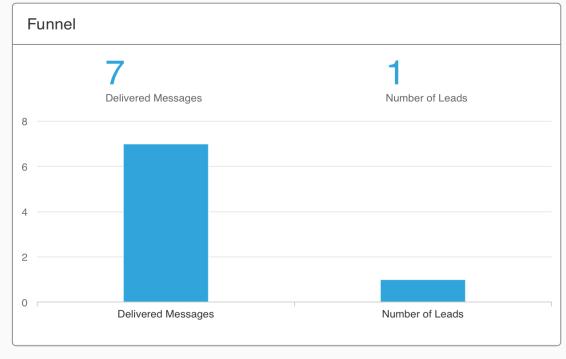

# Customer Conversion Abandoned Shopping Cart

## Retarget campaign for abandoned shopping carts

- Enrich Contact Profile with browsing favorites
- Event Trigger campaigns for abandoned shopping carts