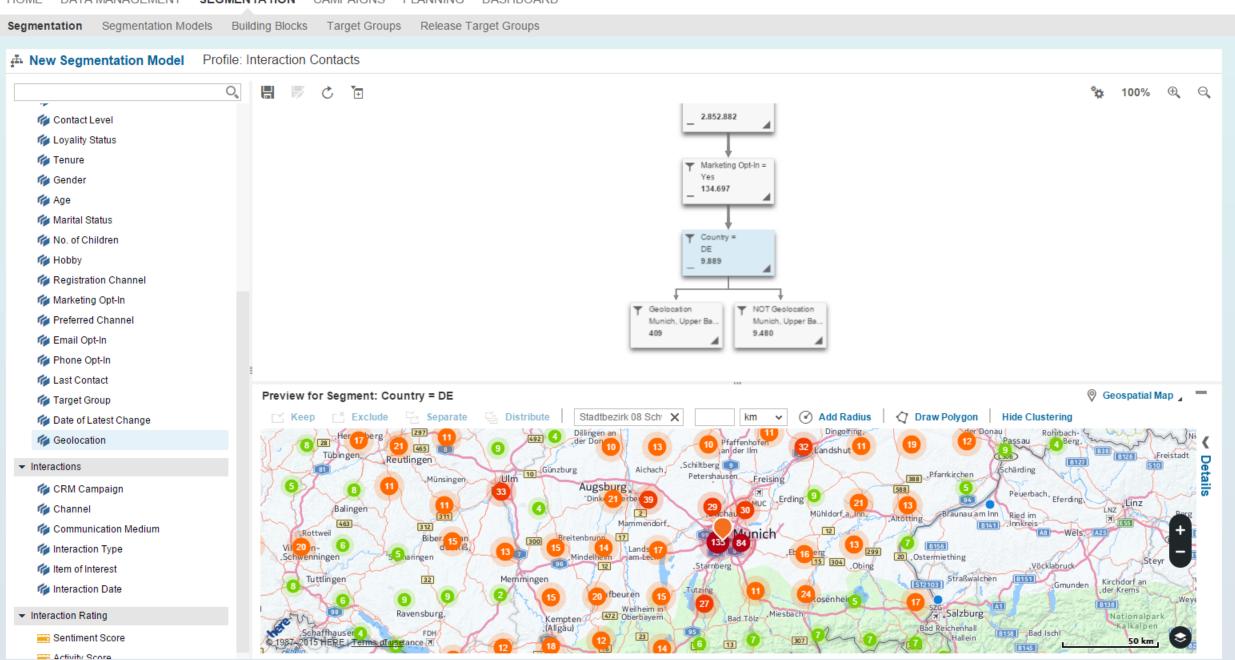

# Customer Segmentation

Building segments on the fly Predictive Model

⊕ ⊝

100%

HELP

PERSONALIZATION

님

+

Preview for Segment: Marketing Opt-In = Yes

Phone Opt-In Last Contact Target Group

Geolocation

Date of Latest Change

| <u> </u>       | ude 🗠 Separate 🗓 Distribute | >> | 0,     |
|----------------|-----------------------------|----|--------|
| Marital Status | Description                 |    | Count  |
| 1              | Single                      |    | 50.178 |
| 2              | Married                     |    | 46.889 |
| 4              | Divorced                    |    | 25.475 |
| 3              | Widowed                     |    | 12.152 |
|                |                             |    | 3      |
|                |                             |    |        |
|                |                             |    |        |
|                |                             |    |        |