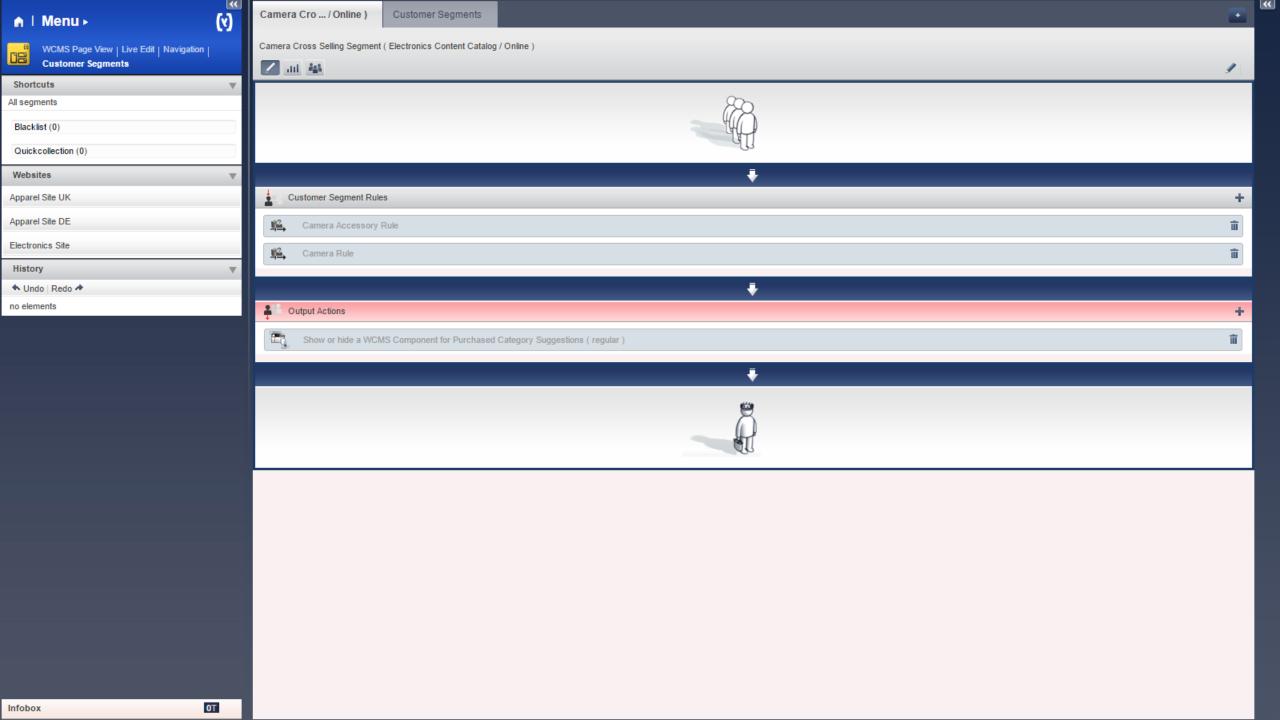

# Customer Segmentation

Building segments on the fly Predictive Model

⊕ ⊝

100%

HELP

PERSONALIZATION

님

+

Preview for Segment: Marketing Opt-In = Yes

Phone Opt-In Last Contact Target Group

Geolocation

Date of Latest Change

| <u> </u>       | ude 🗠 Separate 🗓 Distribute | >> | 0,     |
|----------------|-----------------------------|----|--------|
| Marital Status | Description                 |    | Count  |
| 1              | Single                      |    | 50.178 |
| 2              | Married                     |    | 46.889 |
| 4              | Divorced                    |    | 25.475 |
| 3              | Widowed                     |    | 12.152 |
|                |                             |    | 3      |
|                |                             |    |        |
|                |                             |    |        |
|                |                             |    |        |