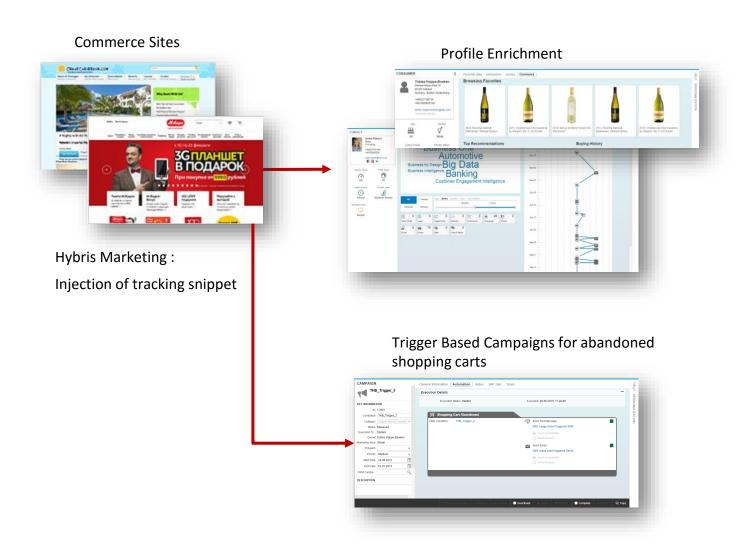

# Customer Conversion Abandoned Shopping Cart

## Retarget campaign for abandoned shopping carts

- Enrich Contact Profile with browsing favorites
- Event Trigger campaigns for abandoned shopping carts

## CAMPAIGN THB\_Trigger\_3 **KEY INFORMATION** ID: 17653 Campaign: THB\_Trigger\_3 Category: Trigger-Based Campaic > Status: Released Execution St... Started Owner: Tobias Hoppe-Boeken Marketing Area: Global Program: Priority: Medium 1 Start Date: 26.06.2015 1 End Date: 03.07.2015 Q CRM Campa... DESCRIPTION