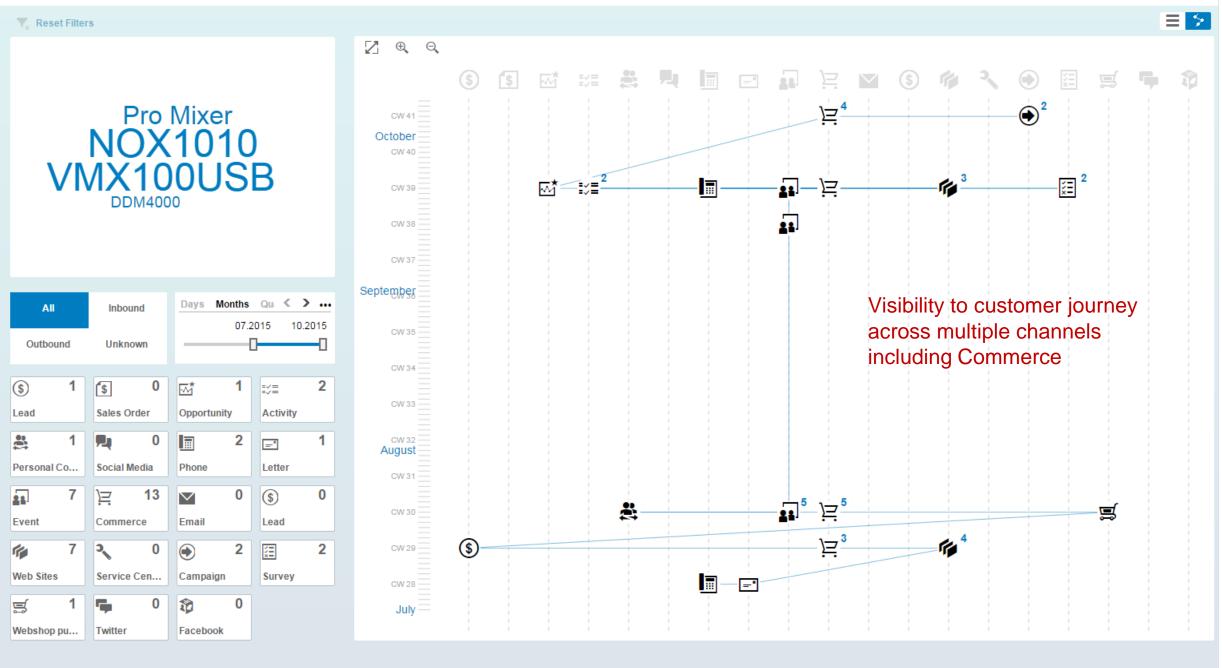

## SAP CUSTOMER ENGAGEMENT & COMMERCE

## OMNI-CHANNEL CUSTOMER ENGAGEMENT PLATFORM





# Customer Data Management B2C Consumers, Professionals







+61420277265

alexkress@gmail.com



Activity Score



**CONSUMER** 

Age 25

Gender

Latest Activity



Recent

Recent Interactions Marital Status



Single



Sentiment Score



Neutral





Consumer ID: 0000499773

SAP ERP - Customer/Consumer



Personal Data Interactions Scores



HELP

PERSONALIZATION

2.229 EUR



364 Gender

Latest Activity

25



Recent

Marital Status

Recent Interactions



40

Sentiment Score



Neutral

Commerce Personal Data Interactions Scores

## **Browsing Favorites**







**Buying History** 

DX2000USB prof 5 ChannelD...

 Keeps track of browsing pattern and buying history from orders

## Top Recommendations

| ID    |
|-------|
| P-100 |
| P-109 |
| P-400 |
| P-102 |
| P-104 |
| P-402 |
|       |

# Product ID Revenue X18 18 Channel RESGAS 435 EUR 12 Bus Digital Mixer BUSIGAS 1.369 EUR DX2000USB prof 7 Channel ... RESELEC 355 EUR

BUSIELEC

HOME DATA MANAGEMENT INSIGHT SEGMENTATION CAMPAIGNS PLANNING RECOMMENDATION BUSINESS ADMINISTRATION

Contact Engagement Contacts Sentiment Engagement Customer Journey Insight Corporate Accounts