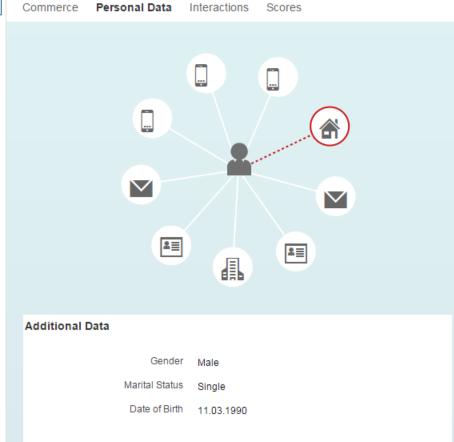

# Customer Data Management B2C Consumers, Professionals

+61420277265

alexkress@gmail.com

Activity Score

**CONSUMER** 

Age 25

Gender

Latest Activity

Recent

Recent Interactions Marital Status

Single

Sentiment Score

Neutral

Consumer ID: 0000499773

SAP ERP - Customer/Consumer

Personal Data Interactions Scores

HELP

PERSONALIZATION

2.229 EUR

364 Gender

Latest Activity

25

Recent

Marital Status

Recent Interactions

40

Sentiment Score

Neutral

Commerce Personal Data Interactions Scores