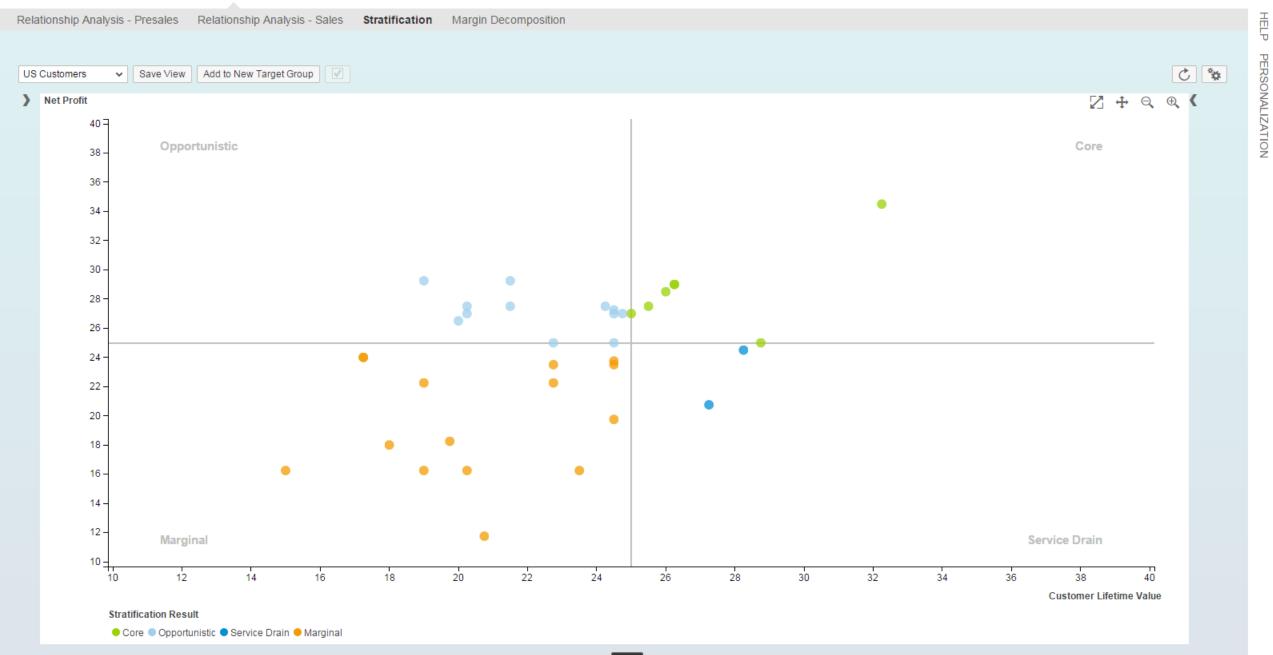

# Customer Segmentation

Building segments on the fly Predictive Model

⊕ ⊝

100%

HELP

PERSONALIZATION

님

+