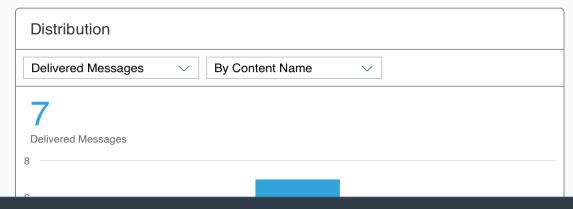

# Customer Conversion Abandoned Shopping Cart

## Retarget campaign for abandoned shopping carts

- Enrich Contact Profile with browsing favorites
- Event Trigger campaigns for abandoned shopping carts