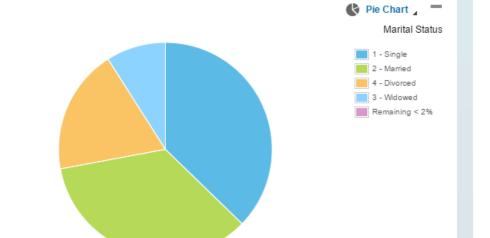

Preview for Segment: Marketing Opt-In = Yes

Phone Opt-In Last Contact Target Group

Geolocation

Date of Latest Change

| <u> </u>       | ude 🗠 Separate 🗓 Distribute | >> | 0,     |
|----------------|-----------------------------|----|--------|
| Marital Status | Description                 |    | Count  |
| 1              | Single                      |    | 50.178 |
| 2              | Married                     |    | 46.889 |
| 4              | Divorced                    |    | 25.475 |
| 3              | Widowed                     |    | 12.152 |
|                |                             |    | 3      |
|                |                             |    |        |
|                |                             |    |        |
|                |                             |    |        |