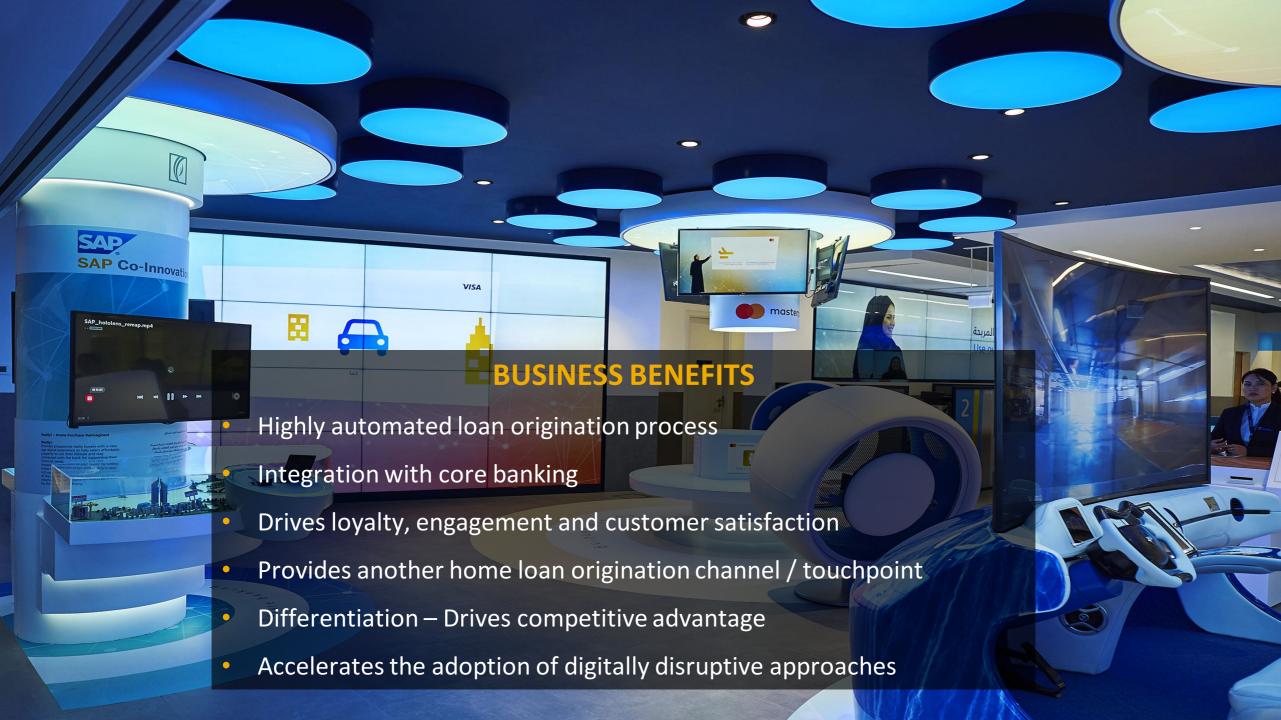

### **ENBD Branch of the Future**

## **SAP** Co-Innovation Lab

- Emirates NBD was chosen by Dubai government to articulate a vision of what banking might look like in the future
- Emirates NBD launched a futuristic banking branch in Dubai, UAE
- Branch showcasing innovations from SAP, MasterCard, Visa, Softbank, and others
- ☐ The digital banking zone comes with spectacular LED imagery, 'avatars' and state-of-the-art automated self-service machines, AR, etc.
- SAP developed AR Home Purchasing App
- ☐ The work was done by SAP COIL team in collaboration with Banking IBU

## **ENBD Branch of the Future**

### **SAP** Co-Innovation Lab