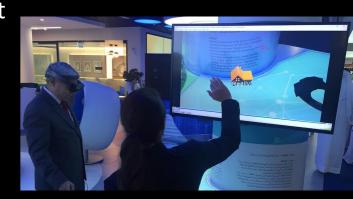

### **ENBD Branch of the Future**

### **Video** Branch of the Future

## **SAP** Co-Innovation Lab

- Emirates NBD was chosen by Dubai government to articulate a vision of what banking might look like in the future
- Emirates NBD launched a futuristic banking branch in Dubai, UAE
- Branch showcasing innovations from SAP, MasterCard, Visa, Softbank, and others
- ☐ The digital banking zone comes with spectacular LED imagery, 'avatars' and state-of-the-art automated self-service machines, AR, etc.
- SAP developed AR Home Purchasing App
- ☐ The work was done by SAP COIL team in collaboration with Banking IBU