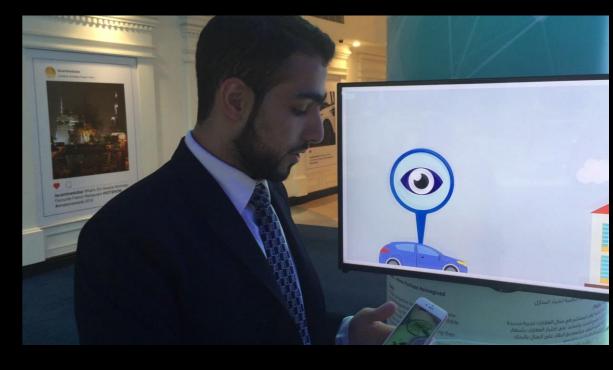

## Home Purchase Reimagined SAP Co-Innovation Lab

- Download Really! Application on detecting smart sign.
- AR View identifies property details on pointing to property using **Makani** number.
- Nearby properties on map visible.
- Financial information-loan details available.
- Favorite the property.
- Request for a bank appointment

- Property and customer data sent to SAP Hana Cloud Platform (HCP) database.
- Building plans transformed into 3D virtually visible model data.

- Bank reviews houses with the loan prospect
- Finalizes a house for loan application
- **Loan process** triggered & Home purchase complete.

- Bank receives favourite properties and meeting request
- Confirms immersive experience appointment