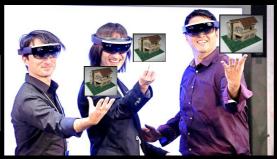

### **ENBD Branch of the Future**

### **Video** Branch of the Future

## **SAP** Co-Innovation Lab

- Emirates NBD was chosen by Dubai government to articulate a vision of what banking might look like in the future
- Emirates NBD launched a futuristic banking branch in Dubai, UAE
- Branch showcasing innovations from SAP, MasterCard, Visa, Softbank, and others
- ☐ The digital banking zone comes with spectacular LED imagery, 'avatars' and state-of-the-art automated self-service machines, AR, etc.
- SAP developed AR Home Purchasing App
- ☐ The work was done by SAP COIL team in collaboration with Banking IBU