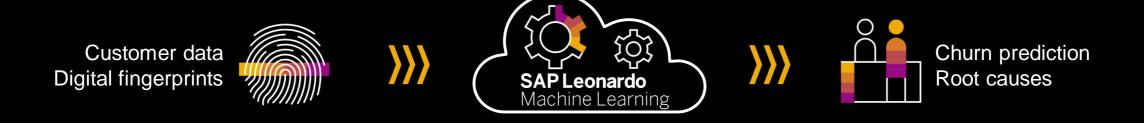

### **SAP Customer Retention**

Build customer loyalty through proactive retention

SAP Customer Retention identifies leading indicators based on transactional interactions to anticipate customer behavior, such as product cancellations or renewals

# **SAP Customer Retention**

Build customer loyalty through proactive retention

John wants to know why a large number of customers recently left the bank.

22