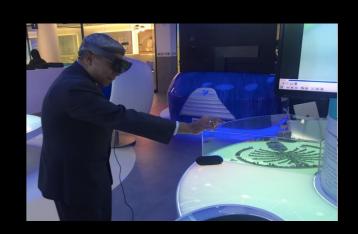

## **SAP** Co-Innovation Lab

- Emirates NBD was chosen by Dubai government to articulate a vision of what banking might look like in the future
- Emirates NBD launched a futuristic banking branch in Dubai, UAE
- Branch showcasing innovations from SAP, MasterCard, Visa, Softbank, and others
- ☐ The digital banking zone comes with spectacular LED imagery, 'avatars' and state-of-the-art automated self-service machines, AR, etc.
- SAP developed AR Home Purchasing App
- ☐ The work was done by SAP COIL team in collaboration with Banking IBU

## Home Purchase Reimagined SAP Co-Innovation Lab

- Download Really! Application on detecting smart sign.
- AR View identifies property details on pointing to property using **Makani** number.
- Nearby properties on map visible.
- Financial information-loan details available.
- Favorite the property.
- Request for a bank appointment

- Property and customer data sent to SAP Hana Cloud Platform (HCP) database.
- Building plans transformed into 3D virtually visible model data.

- Bank reviews houses with the loan prospect
- Finalizes a house for loan application
- **Loan process** triggered & Home purchase complete.