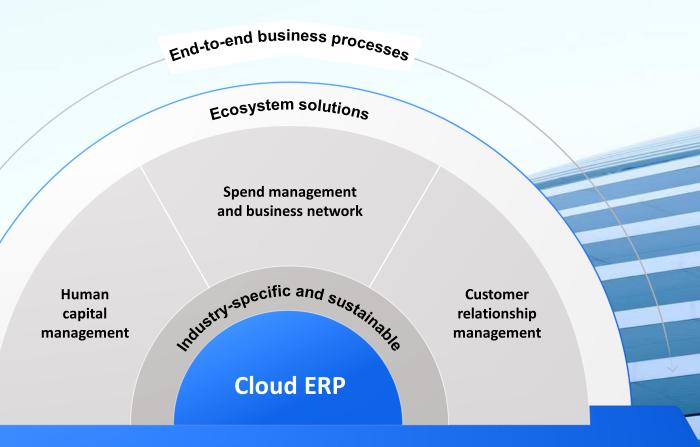

# What Is SAP Business Technology Platform?

Enable every enterprise to become an intelligent, sustainable enterprise

**Business Technology Platform** 

SAP BTP is the foundation of the Intelligent Sustainable Enterprise