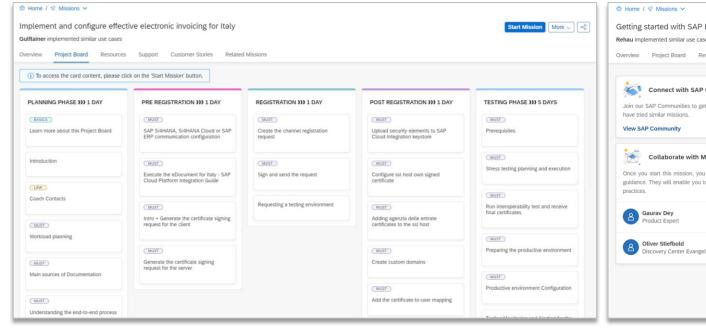

#### Realize the Use Cases as a Mission

- Step-by-step guidance and tutorials
- Structured project board with phases and tasks
- Collaboration with SAP Experts and Partners