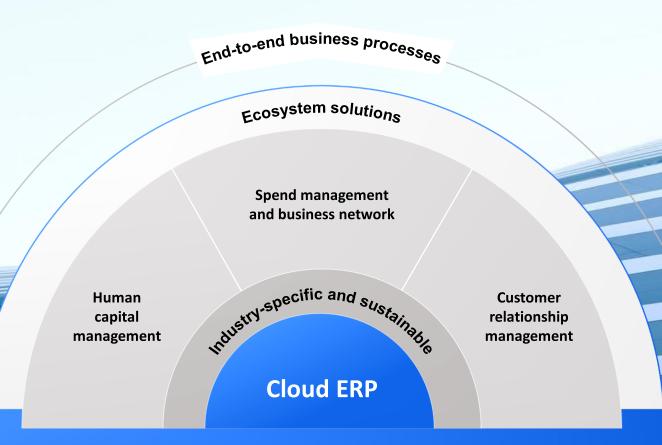

# What Is SAP Business Technology Platform?

Enable every enterprise to become an intelligent, sustainable enterprise

**Business Technology Platform** 

SAP BTP is the foundation of the Intelligent Sustainable Enterprise