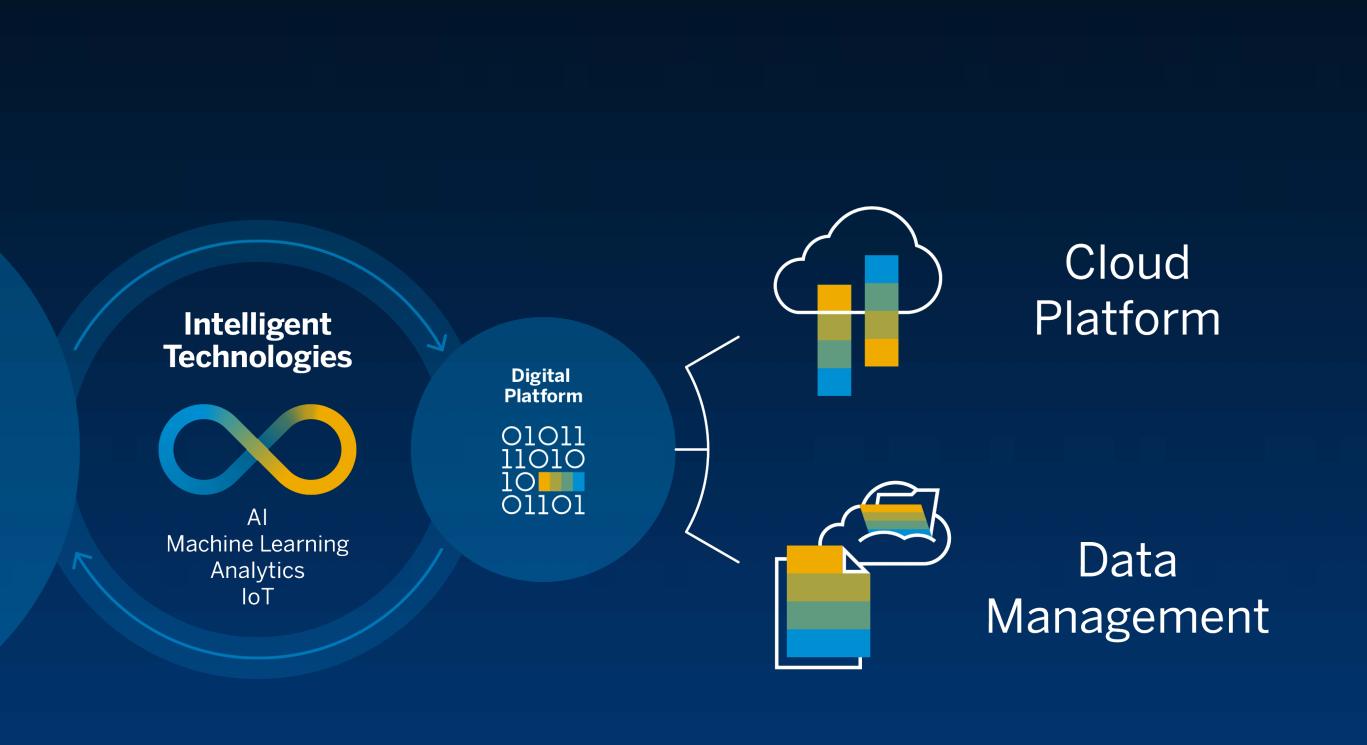

# SAP Strategy for Intelligent Suite

# Integration through data exchange

# Integration through data sharing