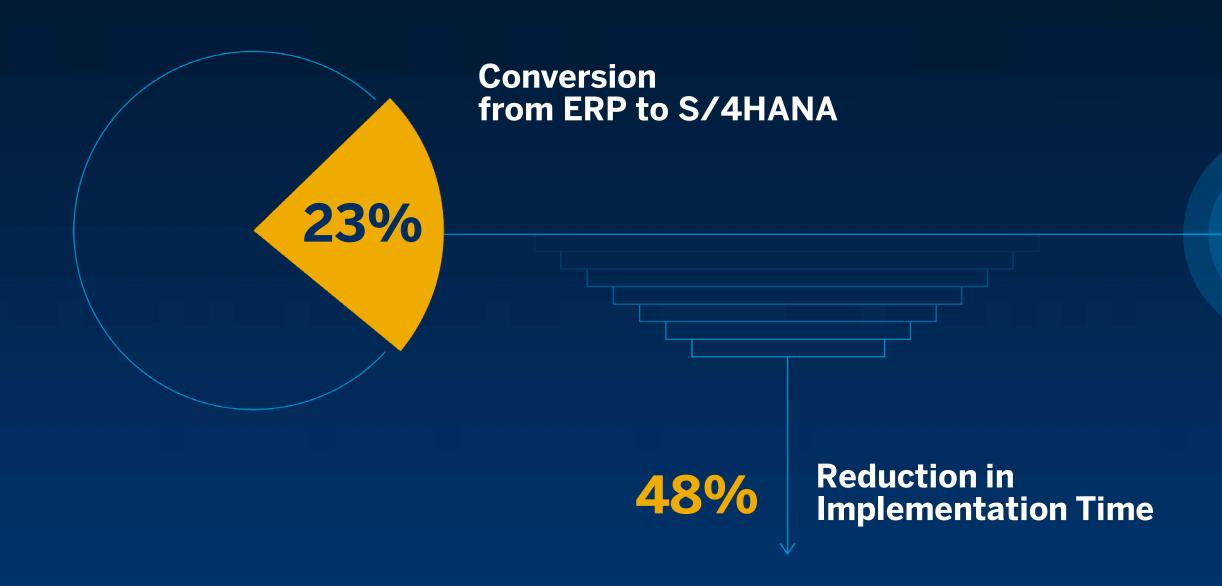

## SAP S/4HANA Success

>8,700 Customers on SAP S/4HANA

>1,800

Customers Live on SAP S/4HANA

>3,800 Live Customer Projects **Comprehensive scope coverage across** 

**25 Industries** 