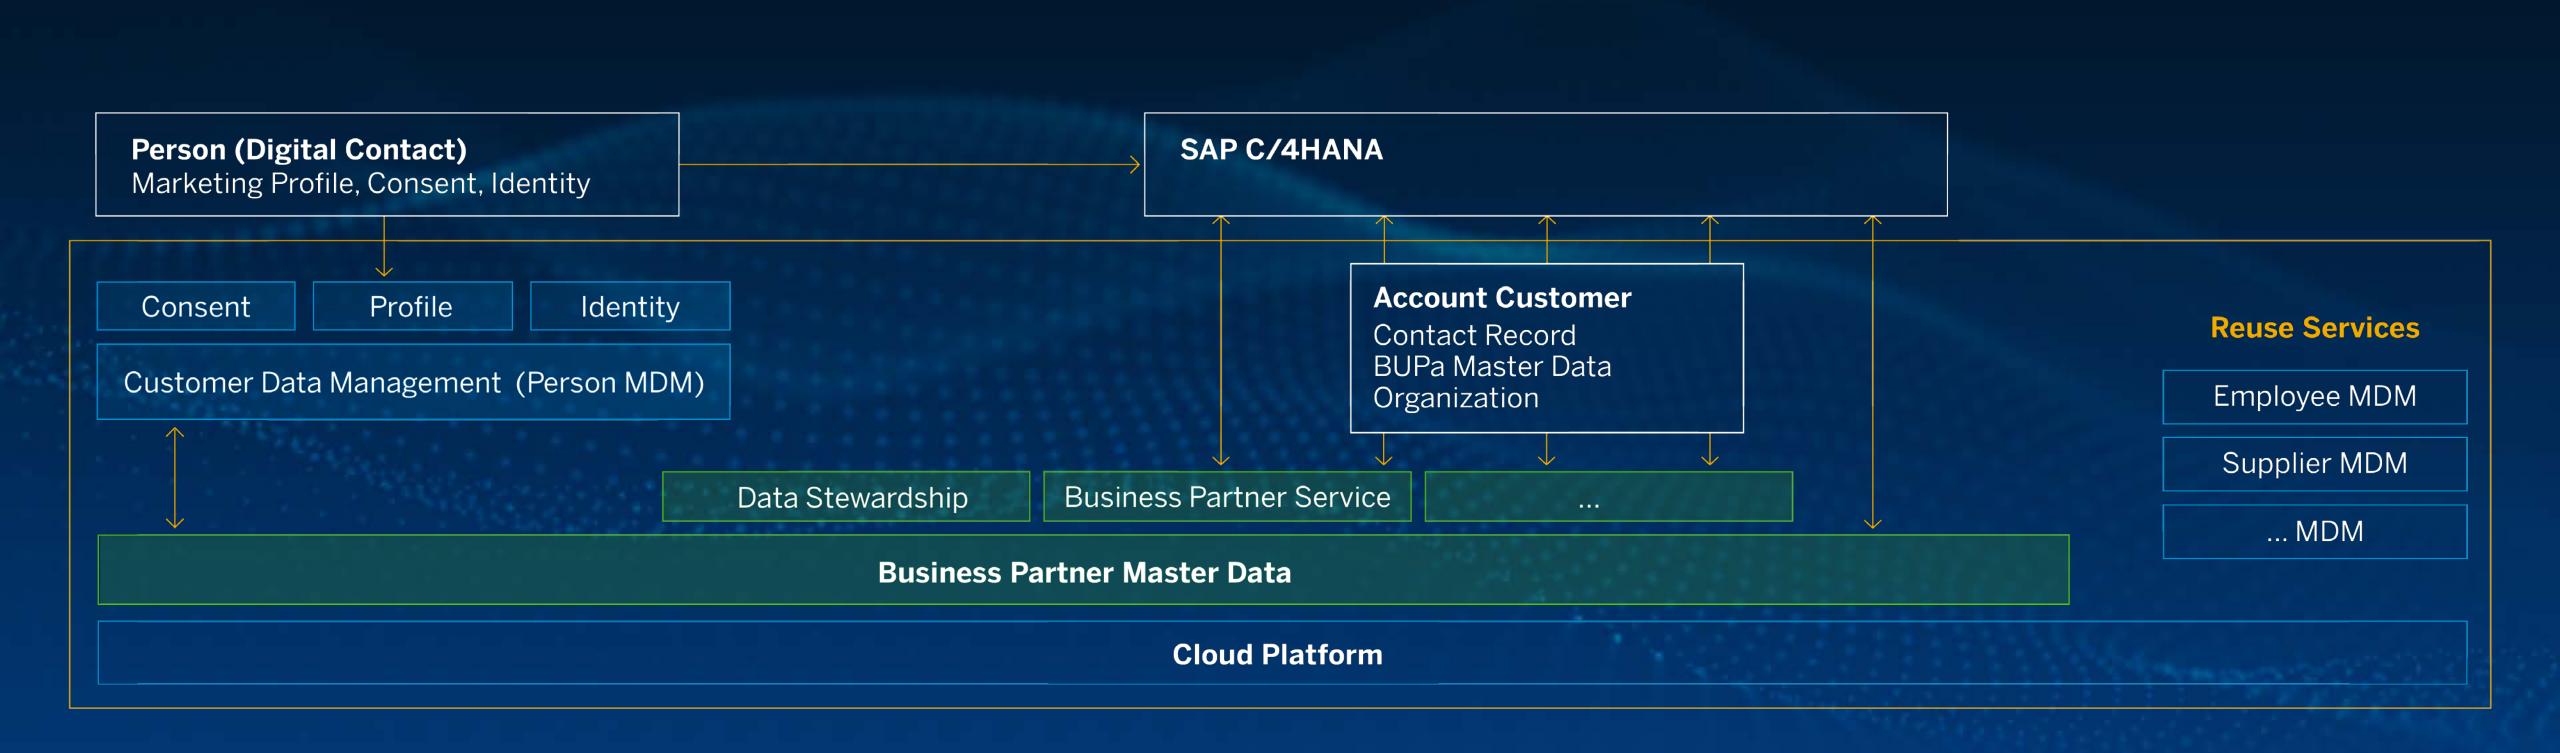

**25 Industries** 

# Connecting the Enterprise





# SAP SAPPHIRE NOW

## **SAP Cloud Platform**

## 9,500+ Customers

Extend Cloud & On-Prem Apps 17

Data centers 7x24

|                  | Partners<br>apps on SAP App Cen <sup>-</sup> |
|------------------|----------------------------------------------|
| 1 Billion        | hits / day                                   |
| 5,000+           | Integration customers                        |
| 351K             | Trial accounts                               |
| <b>59K</b>       | Running virtual machi                        |
| <b>Bi-weekly</b> | zero downtime release                        |

**10,572** Managed databases

Integrate

Processes

Apps, Data &

<del>d</del>e



# **Reusable Business Services**





## Master Data as a Service







# SAP Data Hub has the potential to be SAP's next game changer.

Wiebe van der Horst Managing Director BASF Business Services

# Intelligent Suite: What's ahead

### Q2 2018/Ready Now

#### **Total Workforce**

Experience – Digital Assistant to guide users / Fiori Launchpad for Key Personas (preview)

Recruiting – Job Analyzer / Business Bias Language Checker

#### Lead to Cash

Commerce Cloud V2 CallidusCloud CPQ integration with C4C SAP Customer Data Cloud

## Q3 2018

#### **Total Workforce**

Intelligence – Learning Recommendations and Embedded Insights via SAP Analytics Cloud (preview)

#### Lead to Cash

Loyalty Service on SCP

## Q2 2019

#### **Total Workforce**

Experience – Digital Assistant for Manager Self Service and Recruiting (use-cases)

Intelligence – People Analytic