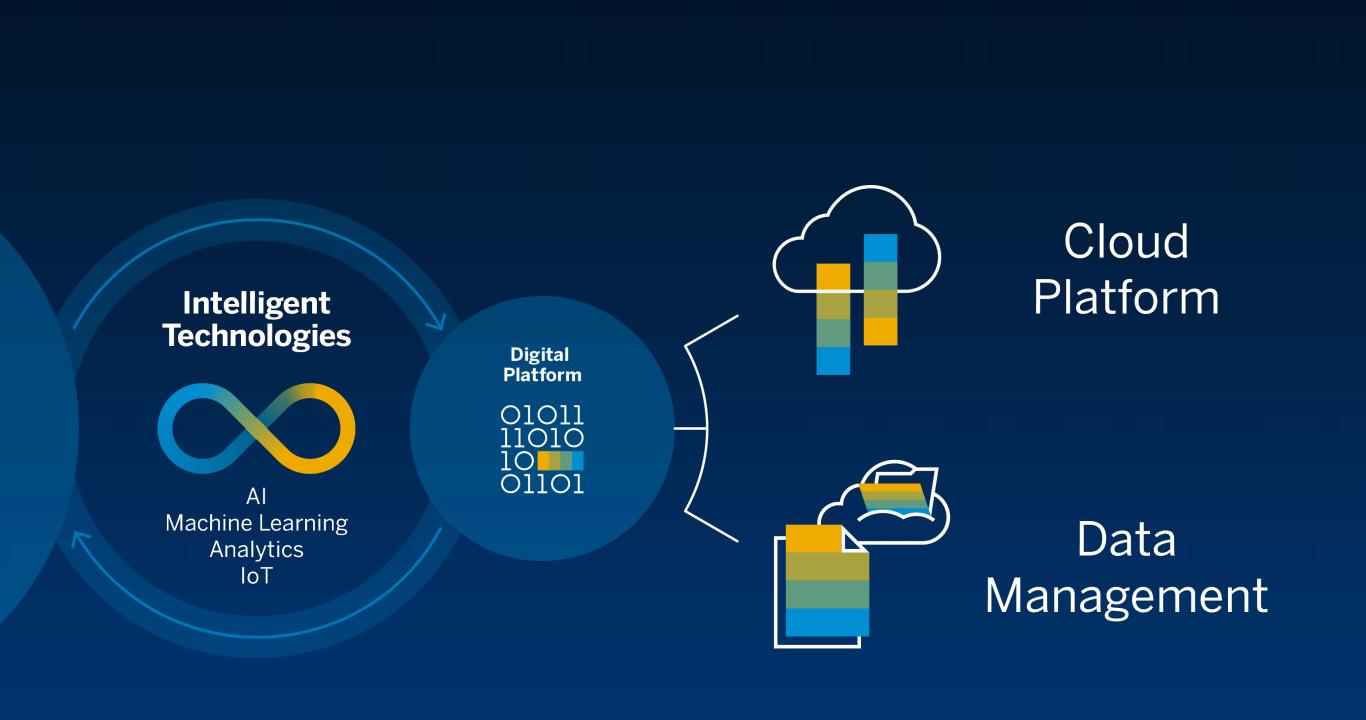

# SAP Strategy for Intelligent Suite

# Integration through data exchange

# Integration through data sharing