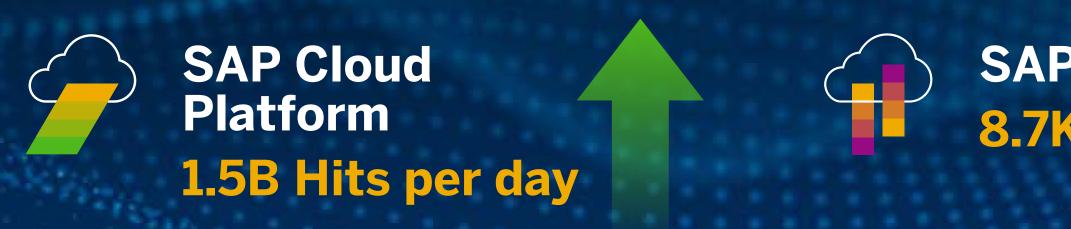

## **SAP Cloud Platform**

## 9,500+ Customers

Extend Cloud & On-Prem Apps 17

Data centers 7x24

|                  | Partners<br>apps on SAP App Cen <sup>-</sup> |
|------------------|----------------------------------------------|
| 1 Billion        | hits / day                                   |
| 5,000+           | Integration customers                        |
| 351K             | Trial accounts                               |
| <b>59K</b>       | Running virtual machi                        |
| <b>Bi-weekly</b> | zero downtime release                        |