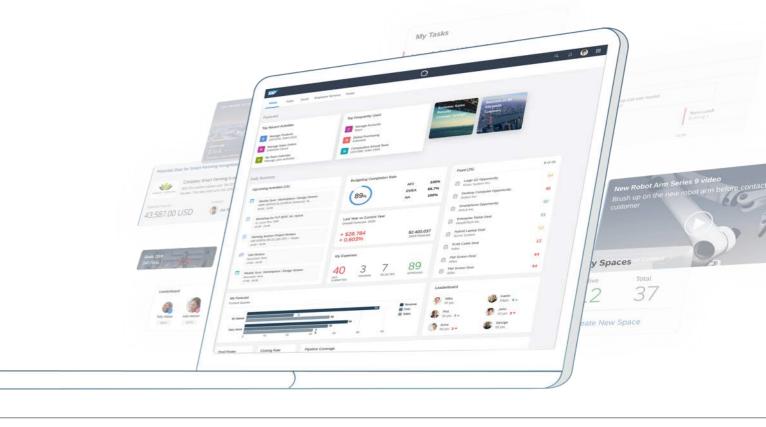

#### Fiori 3

☐ Harmonized Design

Common visual design elements across products

Flexible content structure via sites to provide multi-level navigation

Content

Scalable static and dynamic building blocks, e.g. cards

Grid

Selected common layouts

CoPIlot

Connects content and services from different products

#### **Design Harmonization**

- Selected color set: e.g. brand color, interaction color, semantic colors, major accent colors
- Selected icon set: most used control icons such as 'create' 'delete', 'share', 'group', 'sort, etc.
- Selected common functions and consistent placement: One digital assistant, a set of core settings, user profile, shell bar in terms of navigation and placement
- Emblematic branded moments
- '72' typeface & typography

#### **Current Shell Designs**

#### **Current Home Content**