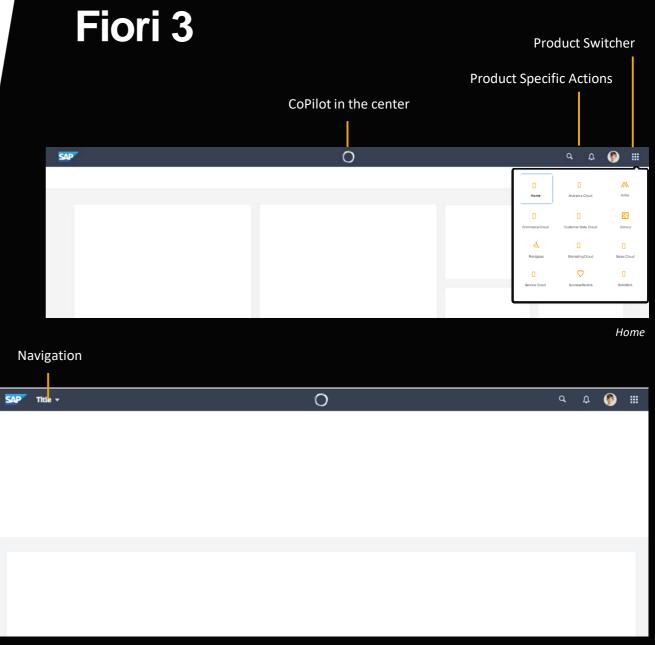

#### **Design Harmonization**

- Selected color set: e.g. brand color, interaction color, semantic colors, major accent colors
- Selected icon set: most used control icons such as 'create' 'delete', 'share', 'group', 'sort, etc.
- Selected common functions and consistent placement: One digital assistant, a set of core settings, user profile, shell bar in terms of navigation and placement
- Emblematic branded moments
- '72' typeface & typography

#### **Current Shell Designs**

#### Fiori 3