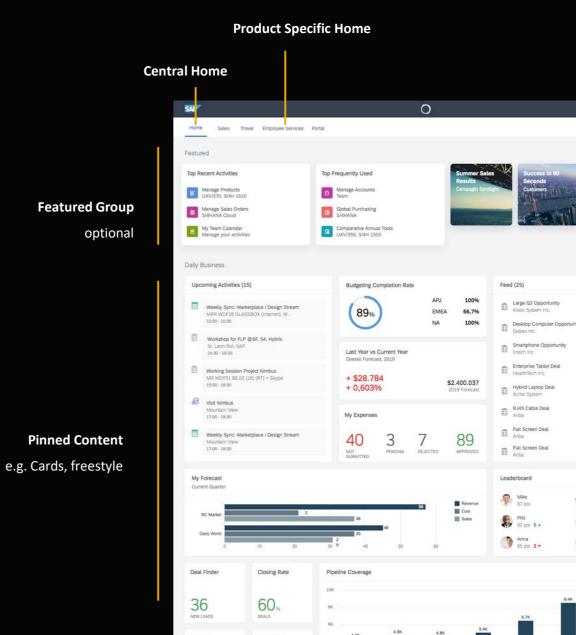

#### **Sites Concept**

A **Site** has one product specific home page which is the entry point to the available contents of a product, e.g. LoB specific. The page can have one or multiple sub-pages in the navigation structure.

Any site of the environment can be defined as start page. The start page is the first page that a user sees after start.

Sub-Pages can either be accessed via the content, e.g. cards, links, etc. or via an integrated vertical navigation bar.

#### **Current Home Content**