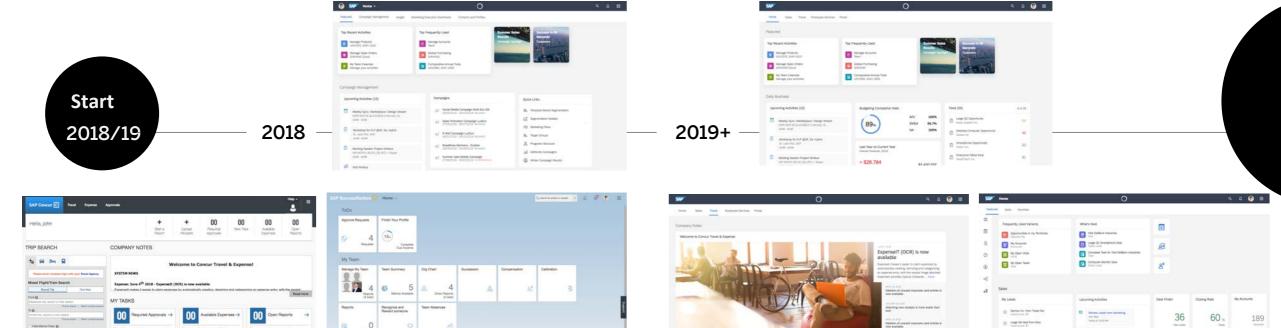

## **Evolution**

Fiori 1 2013

2014

**Fiori 2** 2016

25 most frequently used apps with everyday touch point.

Extended for professional use cases with

**81** simple finance apps

Professional use cases with SAP S/4HANA<sub>16,10</sub>.

600 SAP Fiori apps and 7022 visually harmonized classic applications

Greater scalability with SAP Fiori Element

SAP Fiori for iOS apps

2017

Conversational UI with SAP CoPilot

**SAP Cloud Platform** 

Fiori Design
Language adoption

for CRM, SAC, SFSF, Hybris Marketing... Fiori 3

2018

Sapphire

#### Roadmap

#### Roadmap

Fully Integrated & Consistent

Central Home

Line of Business Sites

**Company Sites** 

Apps