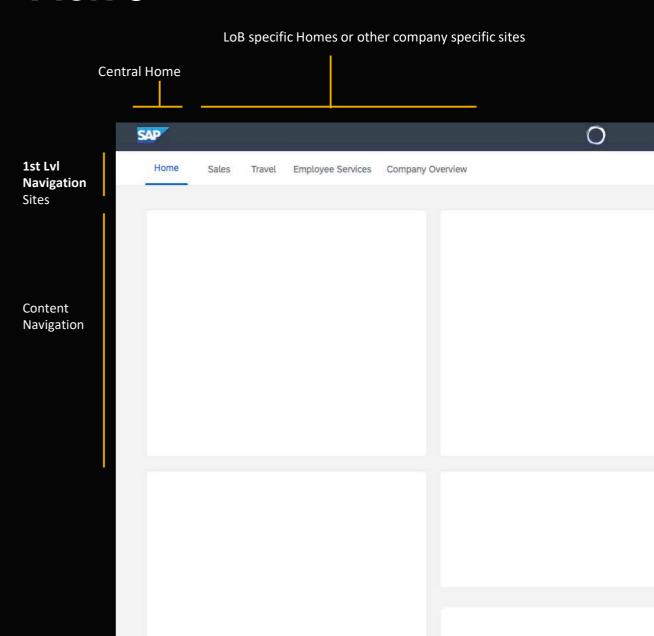

#### **Current Structure**

#### Navigation

#### **Sites Concept**

A **Site** has one product specific home page which is the entry point to the available contents of a product, e.g. LoB specific. The page can have one or multiple sub-pages in the navigation structure.

Any site of the environment can be defined as start page. The start page is the first page that a user sees after start.

Sub-Pages can either be accessed via the content, e.g. cards, links, etc. or via an integrated vertical navigation bar.