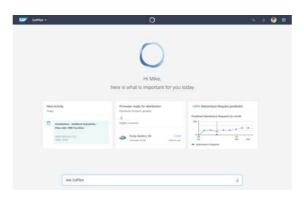

#### **CoPilot**

#### **Current CoPilot**

#### CoPilot

Your digital assistant, works trough all products, systems and data sources to proactively nurture your digital workspace.