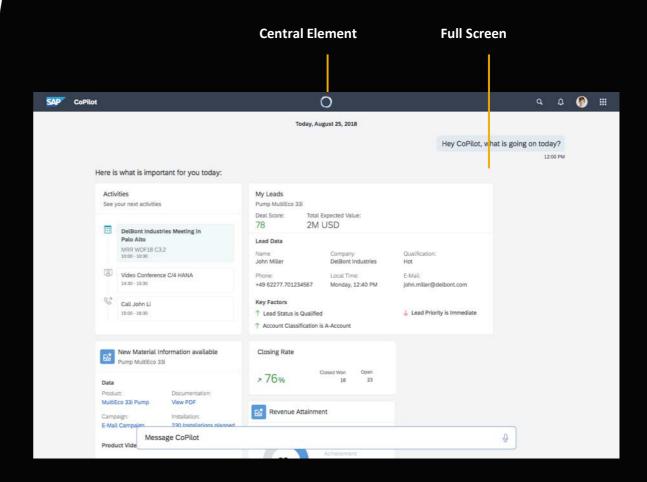

#### **CoPilot**

#### **Current CoPilot**

#### CoPilot

Your digital assistant, works trough all products, systems and data sources to proactively nurture your digital workspace.