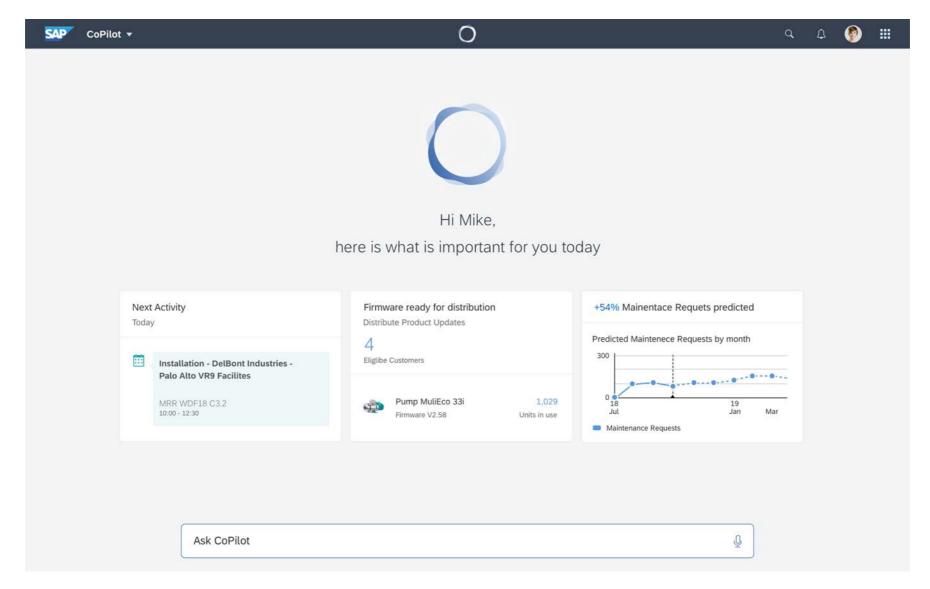

#### **CoPilot**

#### **Current CoPilot**

#### CoPilot

Your digital assistant, works trough all products, systems and data sources to proactively nurture your digital workspace.