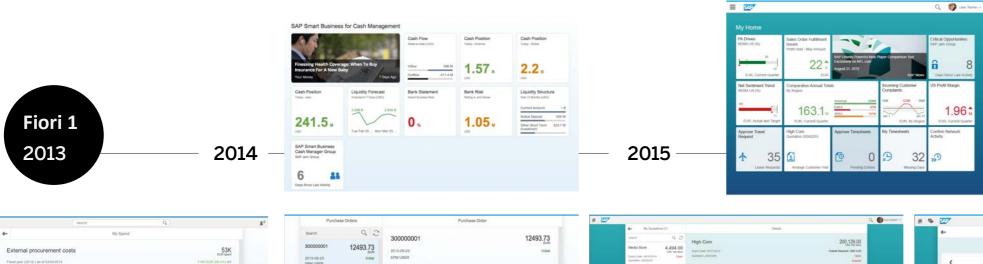

## **Evolution**

Fiori 1 2013

2014

**Fiori 2** 2016

25 most frequently used apps with everyday touch point.

Extended for professional use cases with

**81** simple finance apps

Professional use cases with SAP S/4HANA<sub>16,10</sub>.

600 SAP Fiori apps and 7022 visually harmonized classic applications

Greater scalability with SAP Fiori Element

SAP Fiori for iOS apps

2017

Conversational UI with SAP CoPilot

**SAP Cloud Platform** 

Fiori Design
Language adoption

for CRM, SAC, SFSF, Hybris Marketing... Fiori 3

2018

Sapphire