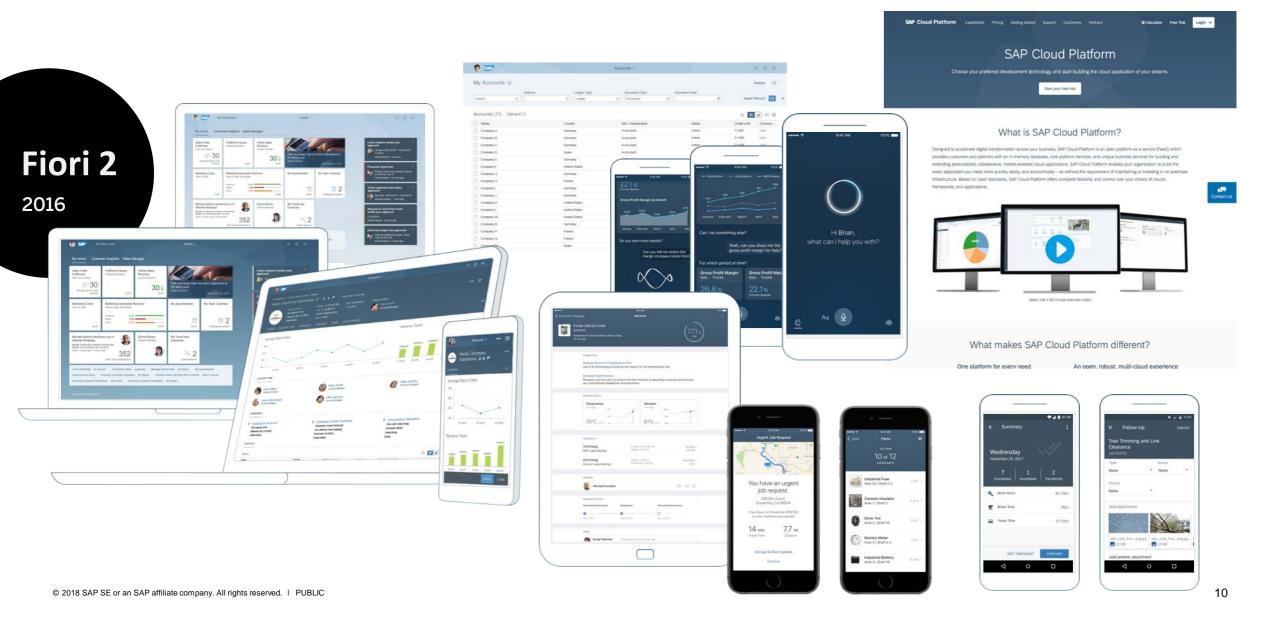

## **Evolution**

Fiori 1 2013

2014

**Fiori 2** 2016

25 most frequently used apps with everyday touch point.

Extended for professional use cases with

**81** simple finance apps

Professional use cases with SAP S/4HANA<sub>16,10</sub>.

600 SAP Fiori apps and 7022 visually harmonized classic applications

Greater scalability with SAP Fiori Element

SAP Fiori for iOS apps

2017

Conversational UI with SAP CoPilot

**SAP Cloud Platform** 

Fiori Design
Language adoption