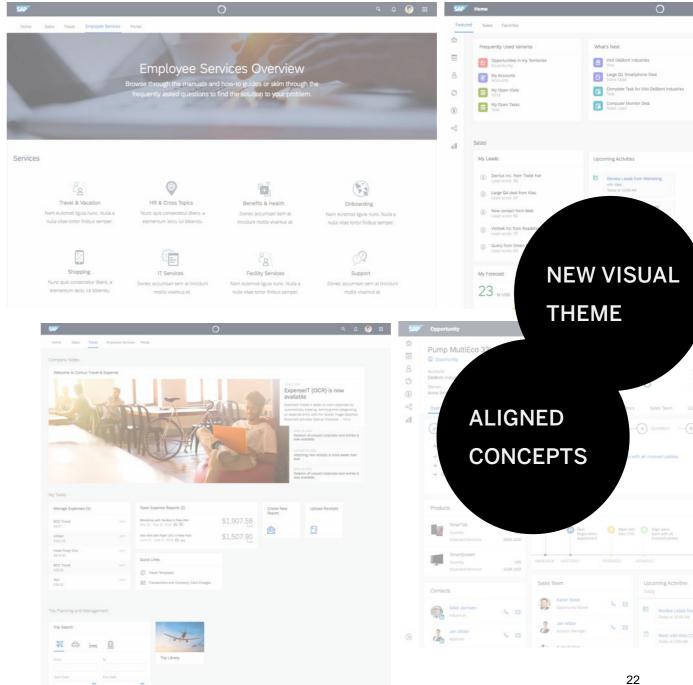

#### Fiori 3

☐ Harmonized Design

Common visual design elements across products

Flexible content structure via sites to provide multi-level navigation

Content

Scalable static and dynamic building blocks, e.g. cards

Grid

Selected common layouts

CoPIlot

Connects content and services from different products

#### **Design Harmonization**

- Selected color set: e.g. brand color, interaction color, semantic colors, major accent colors
- Selected icon set: most used control icons such as 'create' 'delete', 'share', 'group', 'sort, etc.
- Selected common functions and consistent placement: One digital assistant, a set of core settings, user profile, shell bar in terms of navigation and placement
- Emblematic branded moments
- '72' typeface & typography