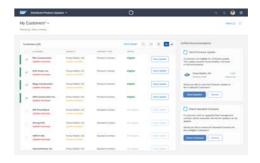

he environment can be defined as start page. The start page is the first page that a user sees after start.

Sub-Pages can either be accessed via the content, e.g. cards, links, etc. or via an integrated vertical navigation bar.



#### **Current Home Content**



#### Fiori 3



#### **CoPilot**



#### **Current CoPilot**



#### Fiori 3



#### Roadmap



#### Roadmap



**Introduction - Product Switcher** 

MY TRIPS (0)

**Embedded Integration and Consistent UX** 

\$1,907.58

\$1,507.90

14.5 wuno

0003

32

#### Roadmap



Fully Integrated & Consistent









Central Home

Line of Business Sites

**Company Sites** 

Apps

# Demo



#### **SAP Fiori 3**

Intelligent Enterprise Experience

## **Next**



#### Mike Smith Service Operations Supervisor













..as a Specialist





#### **Fiori 3 Vision**



#### Dynamic workflows

Composed on the fly, according to business situations, context and your preferences.

#### CoPilot

Your digital assistant, works trough all products, systems and data sources to proactively nurture your digital workspace.

#### Intelligent Apps

Providing intelligent guidance to get things done faster.

# Videos



**SAP Fiori 3 Vision** 

Scenarios

#### SAP TechEd online / SAP Community

#### Access replays of:

- Keynotes
- SAP TechEd live interviews
- Selected lecture sessions

http://sapteched.com/online

Continue your SAP TechEd discussion after the event within SAP Community:

- Read and reply to blog posts
- Ask your questions
- Join conversations

sap.com/community

See all <u>SAP TechEd blog posts</u>



# Further information