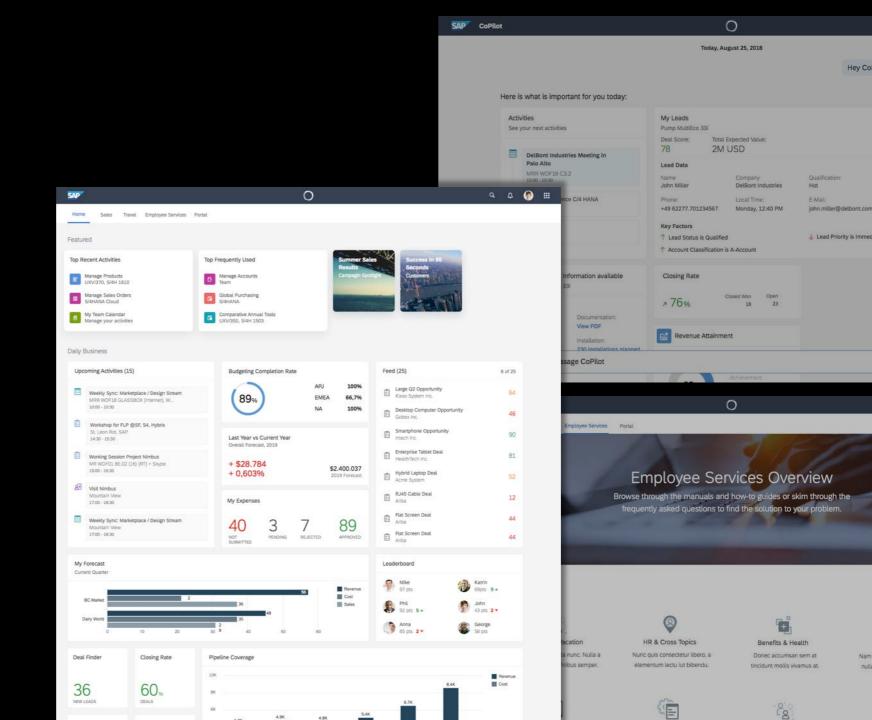

#### Fiori 3

☐ Harmonized Design

Common visual design elements across products

Flexible content structure via sites to provide multi-level navigation

Content

Scalable static and dynamic building blocks, e.g. cards

Grid

Selected common layouts

CoPIlot

Connects content and services from different products

#### Fiori 3