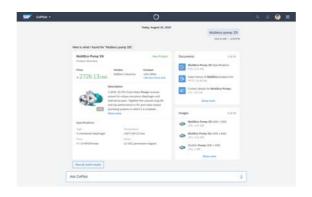

structure.

Any site of the environment can be defined as start page. The start page is the first page that a user sees after start.

Sub-Pages can either be accessed via the content, e.g. cards, links, etc. or via an integrated vertical navigation bar.



#### **Current Home Content**



#### Fiori 3



#### **CoPilot**



#### **Current CoPilot**



#### Fiori 3



#### Roadmap



#### Roadmap



**Introduction - Product Switcher** 

MY TRIPS (0)

**Embedded Integration and Consistent UX** 

\$1,907.58

\$1,507.90

14.5 wuno

0003

32

#### Roadmap



Fully Integrated & Consistent









Central Home

Line of Business Sites

**Company Sites** 

Apps

# Demo



#### **SAP Fiori 3**

Intelligent Enterprise Experience

## **Next**



#### Mike Smith Service Operations Supervisor













..as a Specialist





#### **Fiori 3 Vision**



#### Dynamic workflows

Composed on the fly, according to business situations, context and your preferences.

#### CoPilot

Your digital assistant, works trough all products, systems and data sources to proactively nurture your digital workspace.

#### Intelligent Apps

Providing intelligent guidance to get things done faster.

# Videos



**SAP Fiori 3 Vision** 

Scenarios

#### SAP TechEd online / SAP Community

#### Access replays of:

- Keynotes
- SAP TechEd live interviews
- Selected lecture sessions

http://sapteched.com/online

Continue your SAP TechEd discussion after the event within SAP Community:

- Read and reply to blog posts
- Ask your questions
- Join conversations

sap.com/community

See all <u>SAP TechEd blog posts</u>