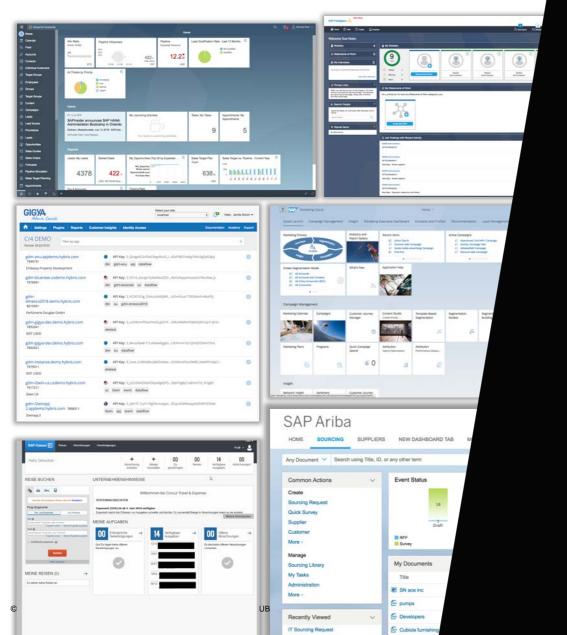

nt placement: One digital assistant, a set of core settings, user profile, shell bar in terms of navigation and placement
- Emblematic branded moments
- '72' typeface & typography



#### **Current Shell Designs**





#### **Current Structure**

#### Navigation



#### Fiori 3



#### Fiori 3

#### **Sites Concept**

A **Site** has one product specific home page which is the entry point to the available contents of a product, e.g. LoB specific. The page can have one or multiple sub-pages in the navigation structure.

Any site of the environment can be defined as start page. The start page is the first page that a user sees after start.

Sub-Pages can either be accessed via the content, e.g. cards, links, etc. or via an integrated vertical navigation bar.



#### **Current Home Content**



#### Fiori 3



#### **CoPilot**



#### **Current CoPilot**



#### Fiori 3



#### Roadmap



#### Roadmap



**Introduction - Product Switcher** 

MY TRIPS (0)

**Embedded Integration and Consistent UX** 

\$1,907.58

\$1,507.90

14.5 wuno

0003

32

#### Roadmap



Fully Integrated & Consistent









Central Home

Line of Business Sites

**Company Sites** 

Apps

# Demo



#### **SAP Fiori 3**

Intelligent Enterprise Experience

## **Next**



#### Mike Smith Service Operations Supervisor













..as a Specialist





#### **Fiori 3 Vision**



#### Dynamic workflows

Composed on the fly, according to business situations, context and your preferences.

#### CoPilot

Your digital assistant, works trough all products, systems and data sources to proactively nurture your digita