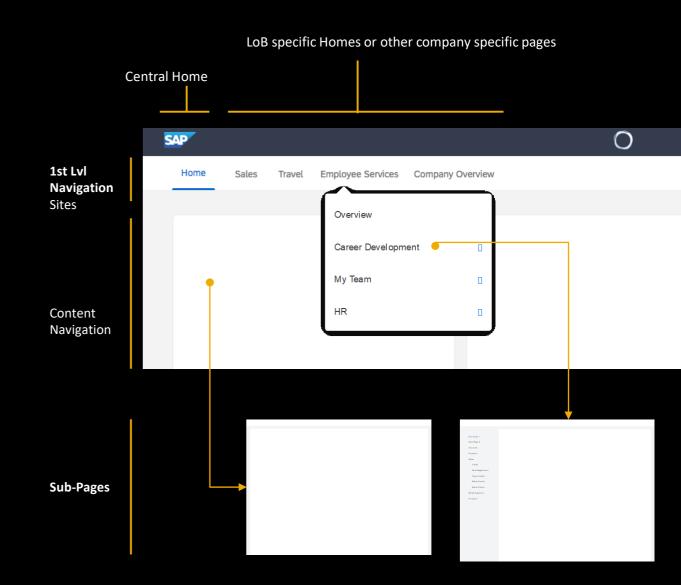

#### **Sites Concept**

A **Site** has one product specific home page which is the entry point to the available contents of a product, e.g. LoB specific. The page can have one or multiple sub-pages in the navigation structure.

Any site of the environment can be defined as start page. The start page is the first page that a user sees after start.

Sub-Pages can either be accessed via the content, e.g. cards, links, etc. or via an integrated vertical navigation bar.