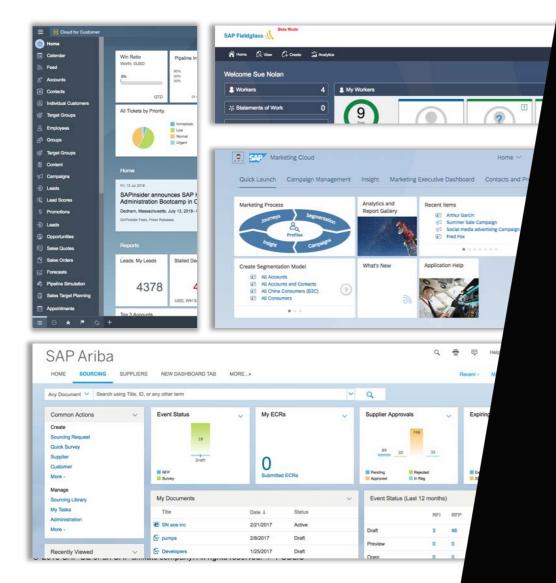

ign elements across products



Flexible content structure via sites to provide multi-level navigation

Content

Scalable static and dynamic building blocks, e.g. cards

Grid

Selected common layouts

CoPIlot

Connects content and services from different products



#### **Design Harmonization**

- Selected color set: e.g. brand color, interaction color, semantic colors, major accent colors
- Selected icon set: most used control icons such as 'create' 'delete', 'share', 'group', 'sort, etc.
- Selected common functions and consistent placement: One digital assistant, a set of core settings, user profile, shell bar in terms of navigation and placement
- Emblematic branded moments
- '72' typeface & typography



#### **Current Shell Designs**





#### **Current Structure**

#### Navigation



#### Fiori 3



#### Fiori 3

#### **Sites Concept**

A **Site** has one product specific home page which is the entry point to the available contents of a product, e.g. LoB specific. The page can have one or multiple sub-pages in the navigation structure.

Any site of the environment can be defined as start page. The start page is the first page that a user sees after start.

Sub-Pages can either be accessed via the content, e.g. cards, links, etc. or via an integrated vertical navigation bar.



#### **Current Home Content**



#### Fiori 3



#### **CoPilot**



#### **Current CoPilot**



#### Fiori 3



#### Roadmap



#### Roadmap



**Introduction - Product Switcher** 

MY TRIPS (0)

**Embedded Integration and Consistent UX** 

\$1,907.58

\$1,507.90

14.5 wuno

0003

32

#### Roa