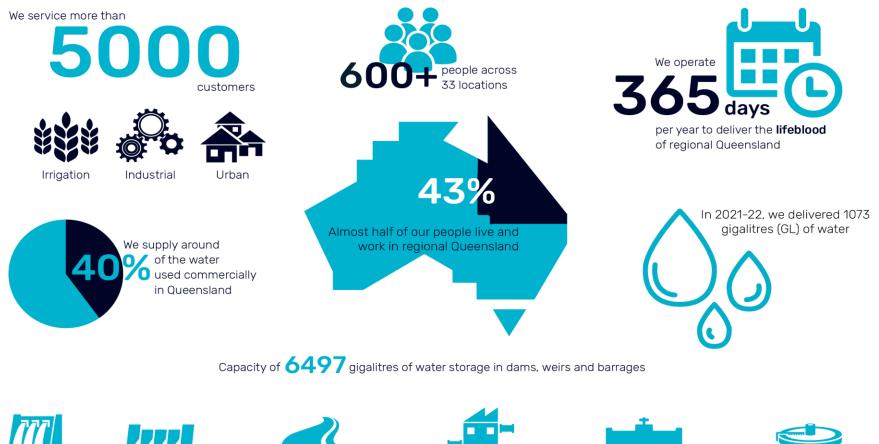

### Sunwater FinPlan

Overview

19 dams

64 weirs and barrages

595 kilometres of water channels

70 major pumping stations

1951 kilometres of pipelines

**6** water treatment plants