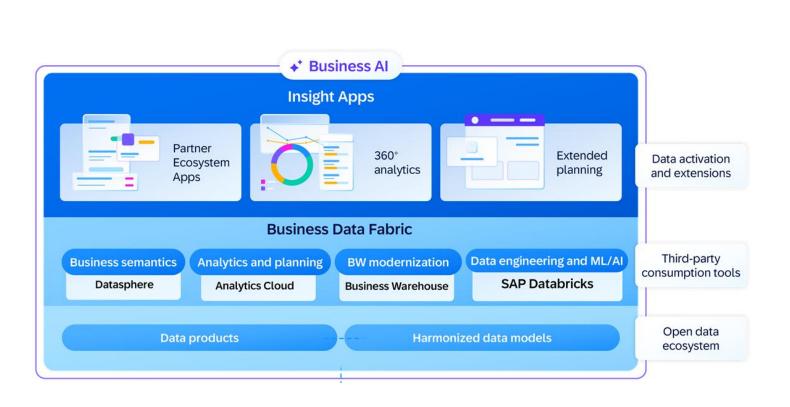

### SAP Business Data Cloud

### SAP Business Data Cloud

Understanding the distinction between Insight Apps and Bluepack Accelerators