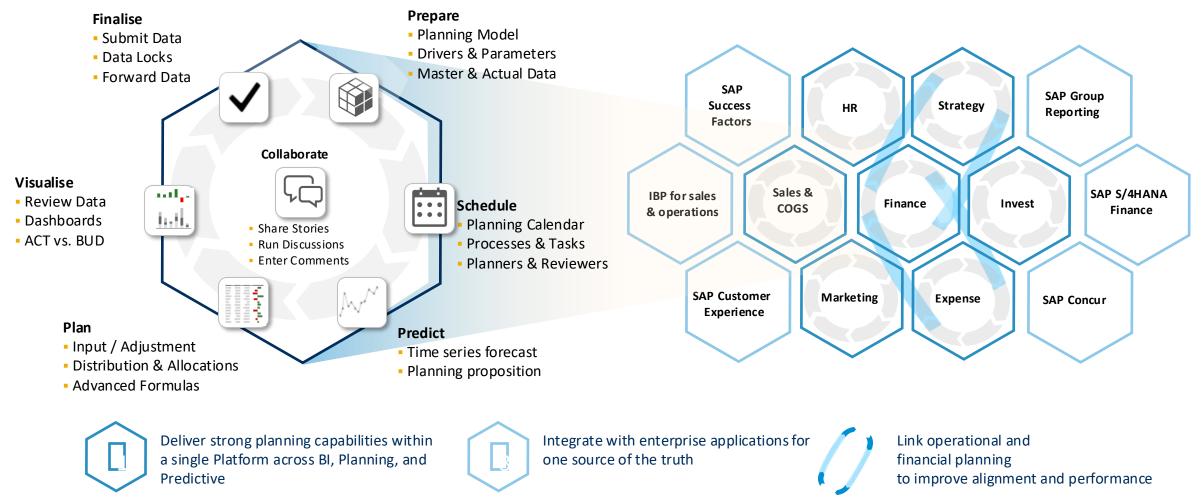

### **Extended Planning and Analysis**

Enabling with SAP Analytics Cloud

### **Extended Planning and Analysis**

Enabling with pre-packaged solutions

#### Benefits of pre-packed solutions