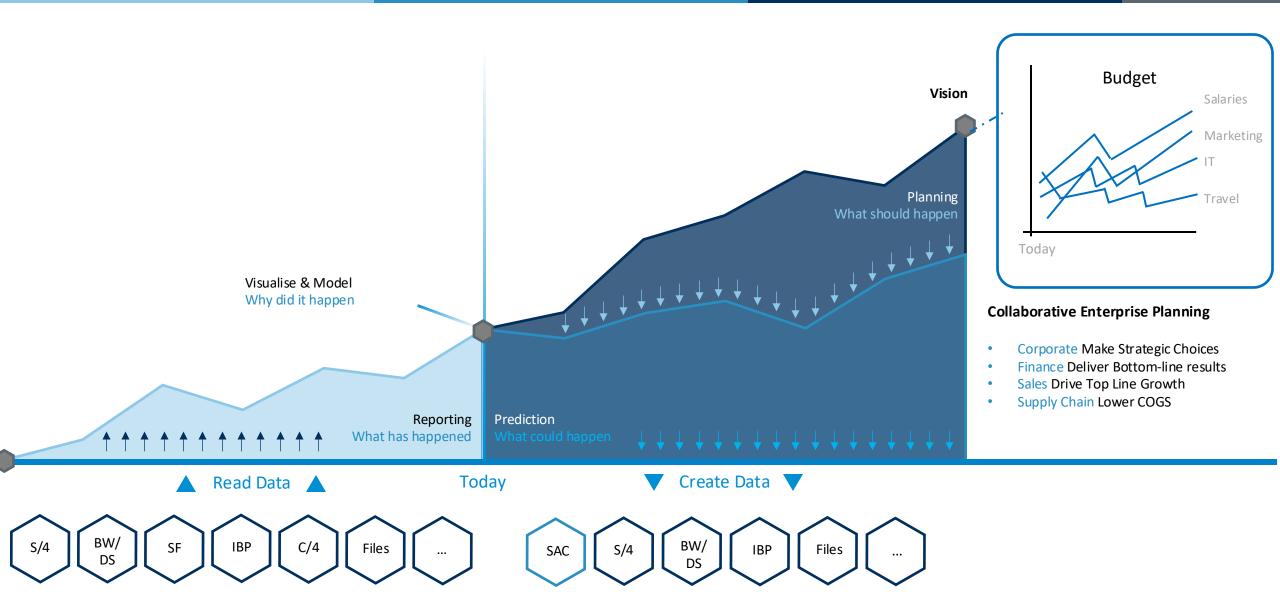

### **Extended Planning and Analysis**

Connecting domains with data

### **Extended Planning and Analysis**

Enabling with SAP Analytics Cloud

### **Extended Planning and Analysis**

Enabling with pre-packaged solutions