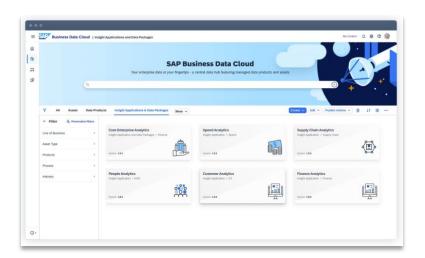

### SAP Business Data Cloud

### SAP Business Data Cloud

Understanding the distinction between Insight Apps and Bluepack Accelerators