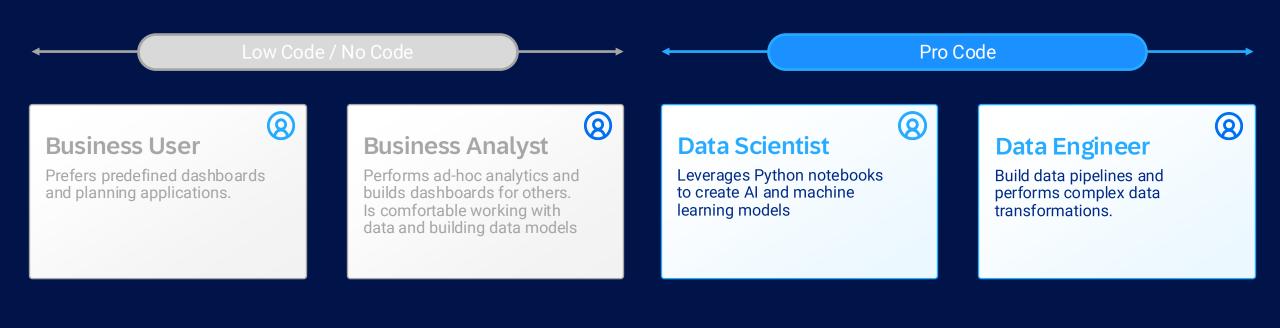

# YES

Value From

Data

Data Value increases with the number of **people**engaged in data driven decision making

Data People

# **BUT**

Centralized data and analytics teams become a **bottleneck** with growing data demand.

# Mobilize a Large Population of Data Users across Single Unified Platform

Value From Data Data People

# Mobilize a Large Population of Data Users - Single Unified Platform

Business Analyst

Self Service Analytics and Planning Joule co-Pilot for Analytical Data

- Joule co-pilot to simplify & automate complex processes for planning and business simulation
- Automate metadata creation of data catalog assets (descriptions, tags, glossary, and KPIs)
- Provide users with simplified access to data, for discovery, understand, and sharing data assets with simple inquiries