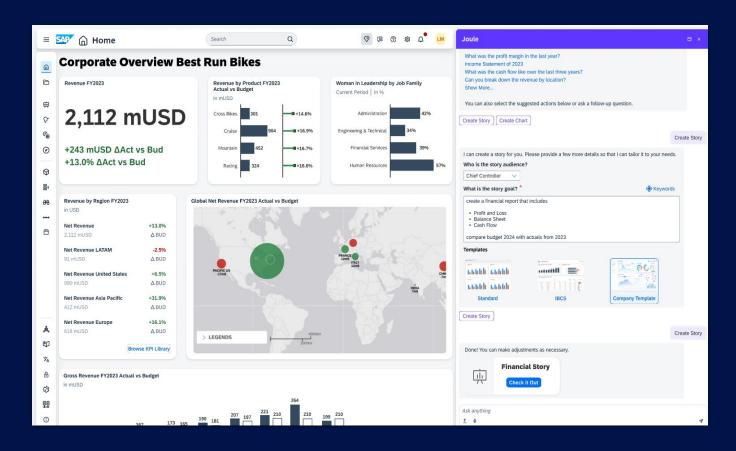

# **Insight Apps** - Gain a deep understanding of your operations

#### **Insight apps provide:**

- LoB users with ready-to-use insights, to improve decision making and take action on critical business signals.
- Built by SAP utilizing decades of industry and functional experience.
- Insights are enhanced with AI/ML to uncover hidden insights and improve decision-making.
- Built on BDC allowing customers to enrich and/or extend insight app's leveraging SAP and non-SAP data

### Core Enterprise Analytics

E.g. Working Capital - Enabling companies to effectively make use of current assets and maintain sufficient cash flow to meet short-term goals and

### Core Enterprise Analytics

- Working Capital
- Finance Foundation
- Sales Analysis
- Enterprise Asset Mgt
- Service Analysis
- Solution Business

• ++