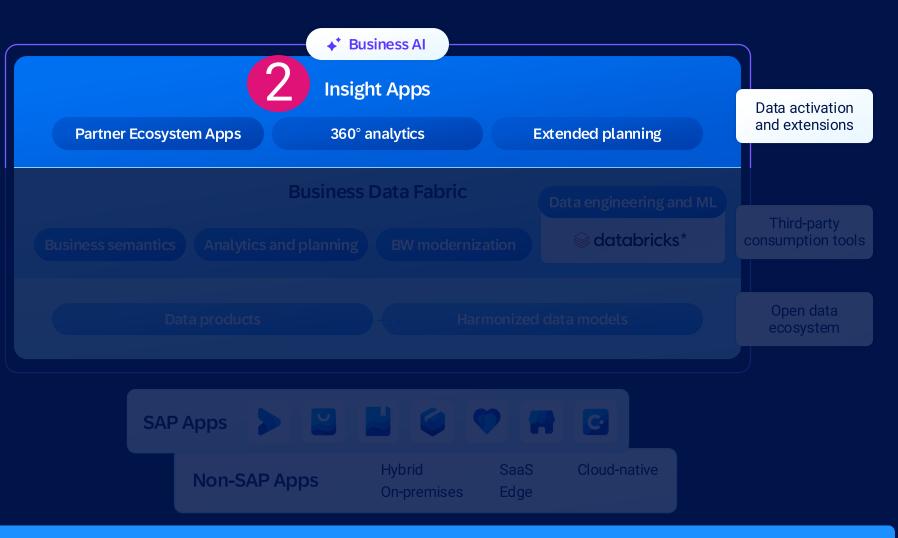

# Best in Class Analytics, Data Engineering and ML Tooling

# Unlock the full potential of your data with SAP Databricks

- Recognized as a market leader in unified AI/ML platforms
- Fully managed and embedded within SAP Business Data Cloud
- Brings industry leading data engineering, data science, and ML capabilities to SAP's Business Data Fabric
- Optimized to work with SAP's Data
   Products zero-copy data exchange