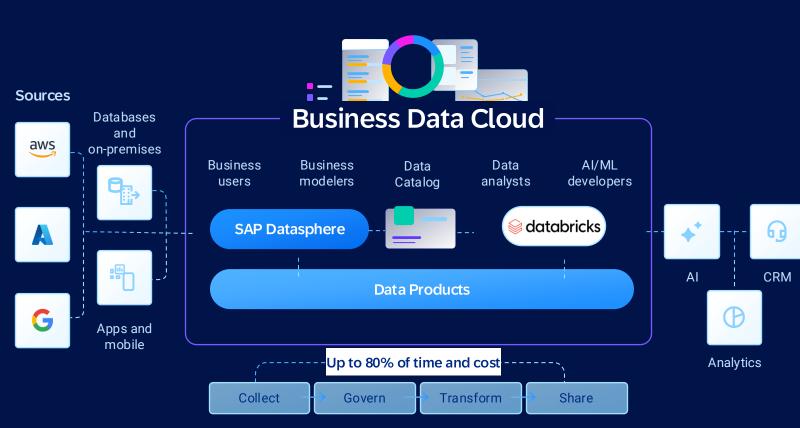

# The New Data Economy

Customers and partners can generate unique data products, Al models, and insights apps and fully participate in SAP's data economy

# Realizing our vision by bringing together applications, data, and Al

SAP is uniquely positioned to lead companies into this new era of enterprise management