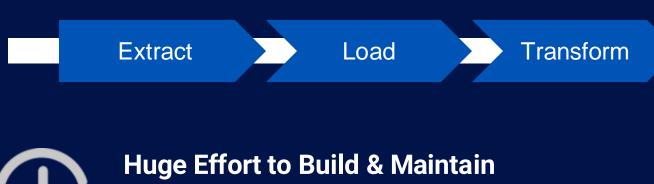

# **Traditional Approach**

- Build & Maintain Data Extraction
- Build & Maintain Data Transformation
- Build & Maintain Data Loading
- Rebuild Data Models
- Build & Maintain harmonize data model across multiple applications