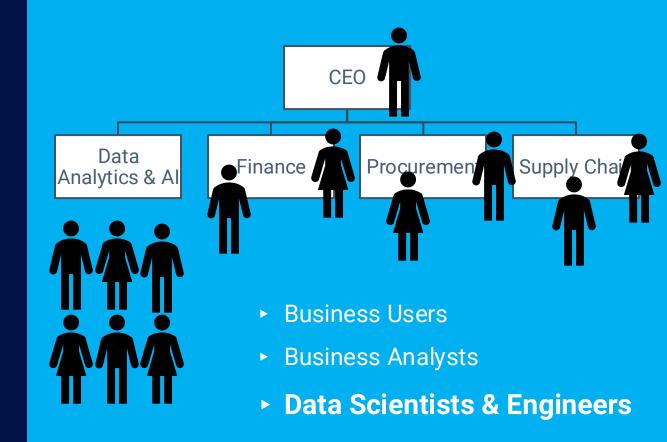

# YES

Value From

Data

Data Value increases with the number of **people**engaged in data driven decision making

Data People

# **BUT**

Centralized data and analytics teams become a **bottleneck** with growing data demand.

# Mobilize a Large Population of Data Users across Single Unified Platform

Value From Data Data People

# Mobilize a Large Population of Data Users - Single Unified Platform

Business Analyst

Self Service Analytics and Planning Joule co-Pilot for Analytical Data

- Joule co-pilot to simplify & automate complex processes for planning and business simulation
- Automate metadata creation of data catalog assets (descriptions, tags, glossary, and KPIs)
- Provide users with simplified access to data, for discovery, understand, and sharing data assets with simple inquiries