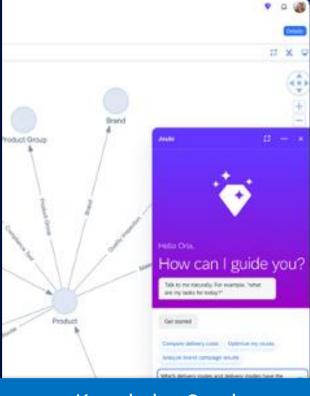

# Mobilize a Large Population of Data Users - Single Unified Platform

Business Analyst

Self Service Analytics and Planning Joule co-Pilot for Analytical Data

- Joule co-pilot to simplify & automate complex processes for planning and business simulation
- Automate metadata creation of data catalog assets (descriptions, tags, glossary, and KPIs)
- Provide users with simplified access to data, for discovery, understand, and sharing data assets with simple inquiries

#### **Explore**

**Ask** about relationships in your data models

Knowledge Graph