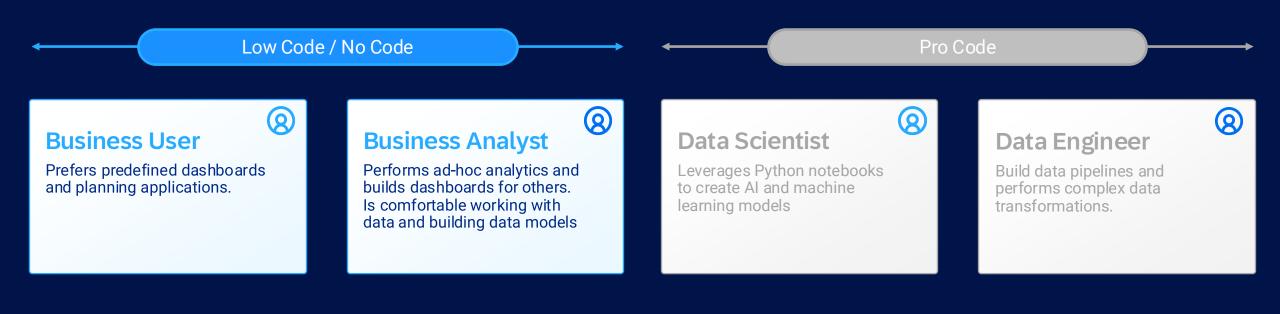

# Mobilize a Large Population of Data Users - Single Unified Platform

Business Analyst

Self Service Analytics and Planning Joule co-Pilot for Analytical Data

- Joule co-pilot to simplify & automate complex processes for planning and business simulation
- Automate metadata creation of data catalog assets (descriptions, tags, glossary, and KPIs)
- Provide users with simplified access to data, for discovery, understand, and sharing data assets with simple inquiries

# Mobilize a Large Population of Data Users - Single Unified Platform

Practical use of AI