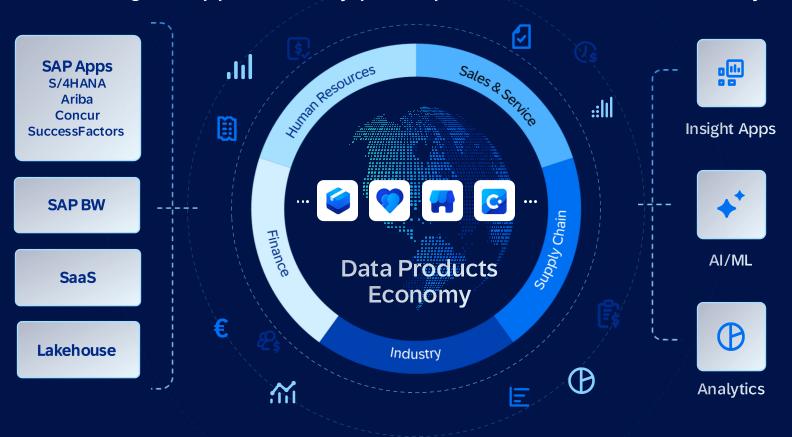

# The New Data Economy

Customers and partners can generate unique data products, Al models, and insights apps and fully participate in SAP's data economy

## **Data Products**