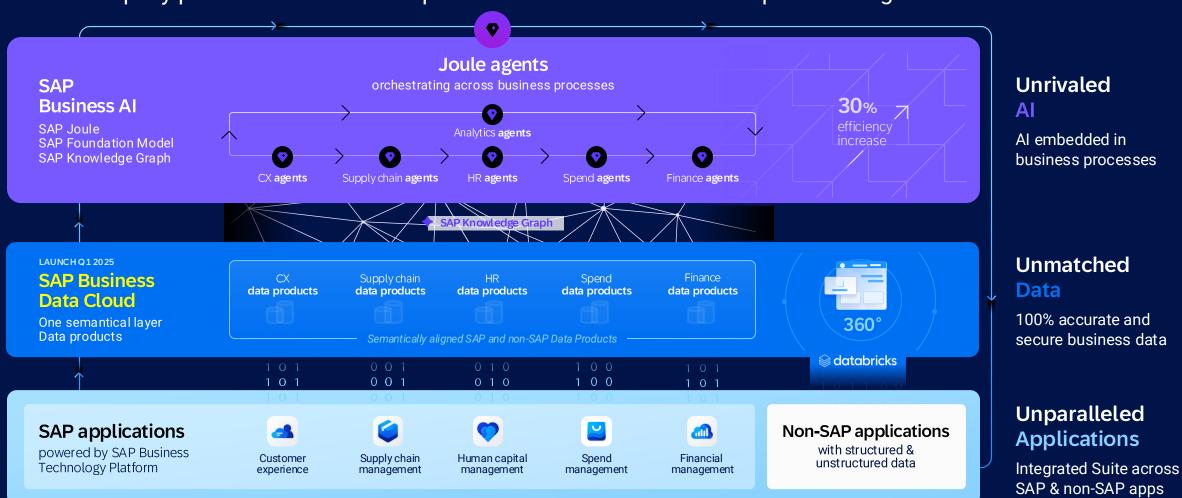

# Realizing our vision by bringing together applications, data, and Al

SAP is uniquely positioned to lead companies into this new era of enterprise management

# SAP Business Data Cloud

Controlled GA Q1 2025 Full GA April 2025

\*Private Preview available Q2 2025