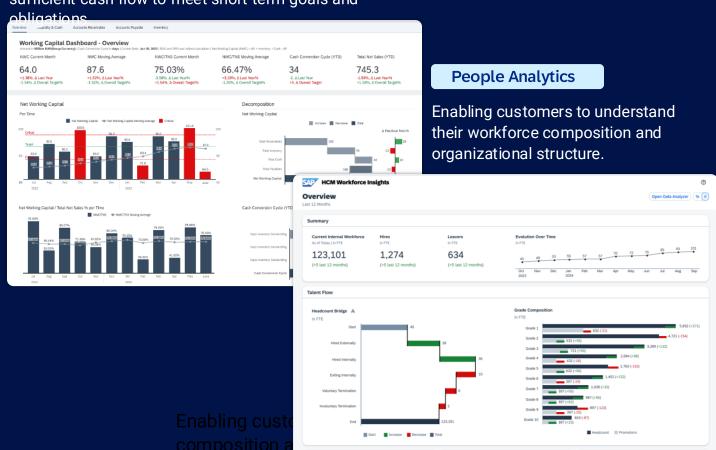

### Core Enterprise Analytics

E.g. Working Capital - Enabling companies to effectively make use of current assets and maintain sufficient cash flow to meet short-term goals and

#### **People Analytics**

- Employee Central
- Learning
- Skills
- Recruiting
- Talent
- ++