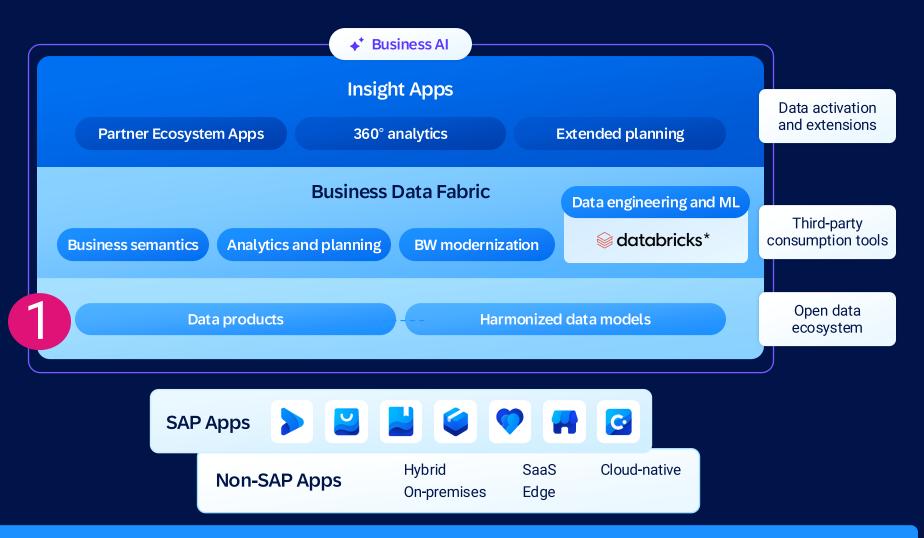

# The New Data Economy

Customers and partners can generate unique data products, Al models, and insights apps and fully participate in SAP's data economy

# Realizing our vision by bringing together applications, data, and Al

SAP is uniquely positioned to lead companies into this new era of enterprise management