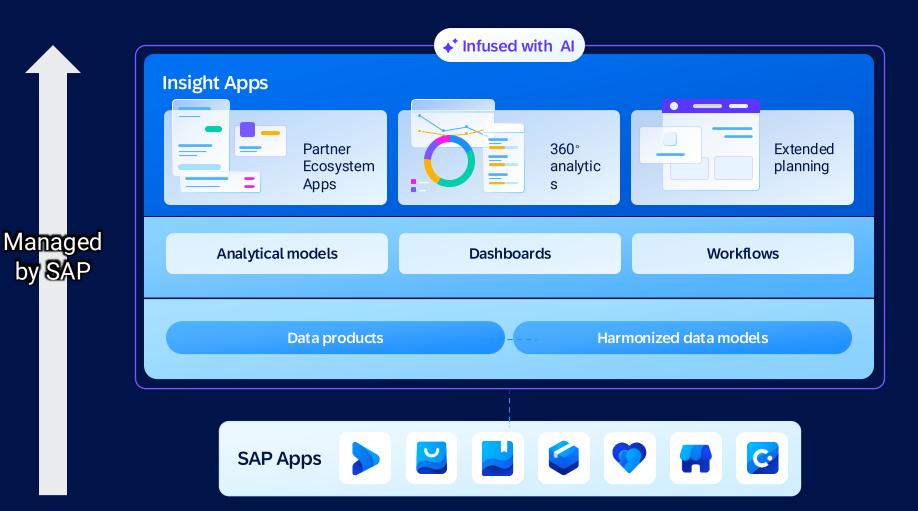

# Ready to use Insight Apps – Value out of the Box

# **Insight Apps** - Gain a deep understanding of your operations

#### **Insight apps provide:**

- LoB users with ready-to-use insights, to improve decision making and take action on critical business signals.
- Built by SAP utilizing decades of industry and functional experience.
- Insights are enhanced with AI/ML to uncover hidden insights and improve decision-making.
- Built on BDC allowing customers to enrich and/or extend insight app's leveraging SAP and non-SAP data