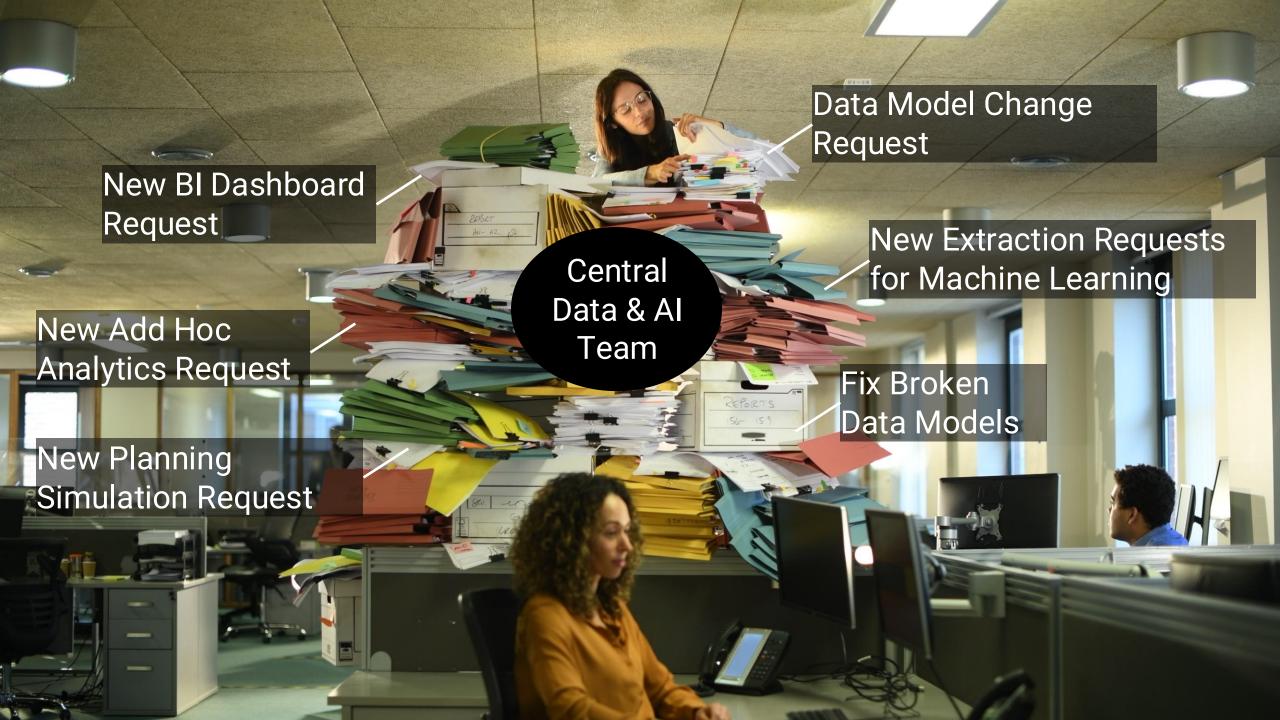

# **Today's Market Reality - SAP Data Extraction**

The hidden tax of data extracts and ongoing maintenance

# **BUT**

Centralized data and analytics teams become a **bottleneck** with growing data demand.