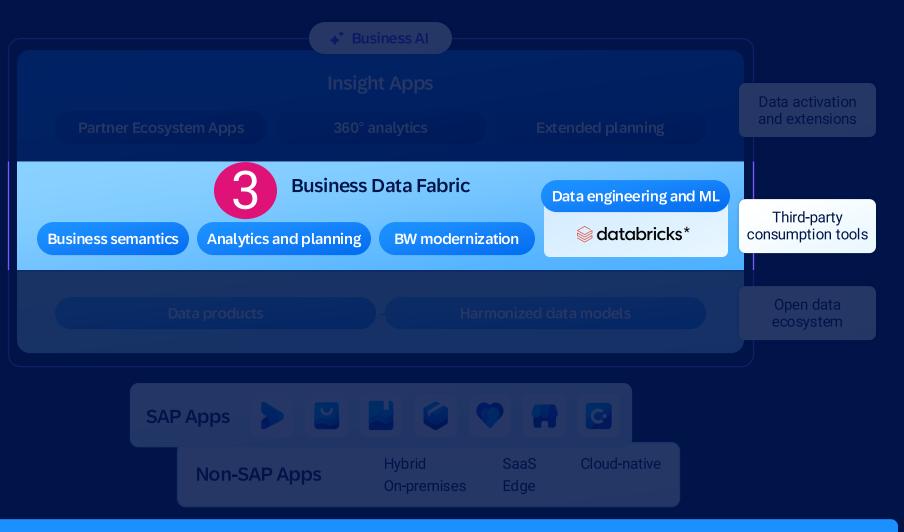

# Best in Class Analytics, Data Engineering and ML Tooling

# Unlock the full potential of your data with SAP Databricks

- Recognized as a market leader in unified AI/ML platforms
- Fully managed and embedded within SAP Business Data Cloud
- Brings industry leading data engineering, data science, and ML capabilities to SAP's Business Data Fabric
- Optimized to work with SAP's Data
   Products zero-copy data exchange

## Value provided to data science personas

Data
Scientist

Data
Engineer

- Access to all data products trusted, up-todate SAP data
- One data catalog allows easy access to find all relevant data quickly
- SAP data easily accessible via delta share no copying of data
- Allows data science roles to work with familiar tools
- Easy sharing of AI/ML insights