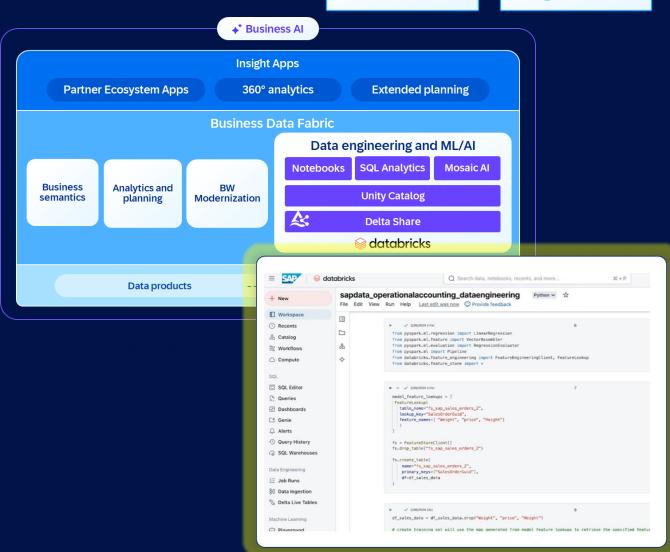

# Best in Class Analytics, Data Engineering and ML Tooling

# Unlock the full potential of your data with SAP Databricks

- Recognized as a market leader in unified AI/ML platforms
- Fully managed and embedded within SAP Business Data Cloud
- Brings industry leading data engineering, data science, and ML capabilities to SAP's Business Data Fabric
- Optimized to work with SAP's Data
   Products zero-copy data exchange

## Value provided to data science personas

Data
Scientist

Data
Engineer

- Access to all data products trusted, up-todate SAP data
- One data catalog allows easy access to find all relevant data quickly
- SAP data easily accessible via delta share no copying of data
- Allows data science roles to work with familiar tools
- Easy sharing of AI/ML insights