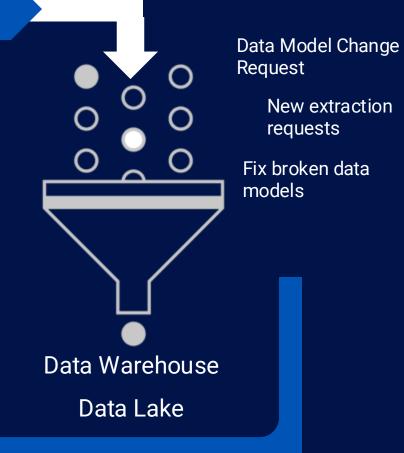

# **Today's Market Reality - SAP Data Extraction**

The hidden tax of data extracts and ongoing maintenance