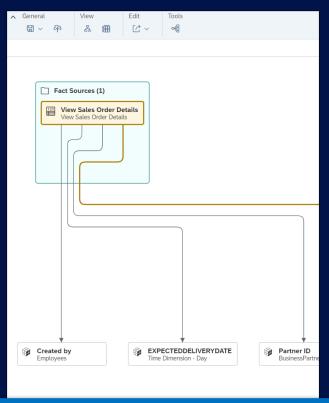

me a **bottleneck** with growing data demand.

# Mobilize a Large Population of Data Users across Single Unified Platform

Value From Data Data People



# Mobilize a Large Population of Data Users - Single Unified Platform





Business Analyst

Self Service Analytics and Planning Joule co-Pilot for Analytical Data

- Joule co-pilot to simplify & automate complex processes for planning and business simulation
- Automate metadata creation of data catalog assets (descriptions, tags, glossary, and KPIs)
- Provide users with simplified access to data, for discovery, understand, and sharing data assets with simple inquiries



#### **Self Service Data**





#### **Discover**

**Discover** Data Products in BDC's One Catalog



One Data Catalog



#### Model

**Create** OLAP Models on the fly



Data Builder - no/low code



#### **Explore**

**Ask** about relationships in your data models



Knowledge Graph

# Mobilize a Large Population of Data Users - Single Unified Platform



Practical use of AI

# Unlock the full potential of your data with SAP Databricks



- Recognized as a market leader in unified AI/ML platforms
- Fully managed and embedded within SAP Business Data Cloud
- Brings industry leading data engineering, data science, and ML capabilities to SAP's Business Data Fabric
- Optimized to work with SAP's Data
   Products zero-copy data exchange



## Value provided to data science personas

Data
Scientist

Data
Engineer

- Access to all data products trusted, up-todate SAP data
- One data catalog allows easy access to find all relevant data quickly
- SAP data easily