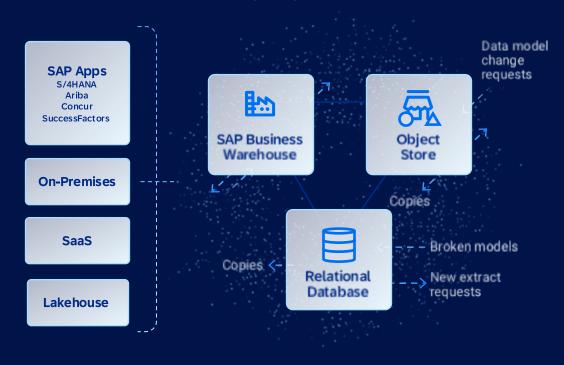

# **Today's Market Reality - SAP Data Extraction**

The hidden tax of data extracts and ongoing maintenance

# **Traditional Approach**

- Build & Maintain Data Extraction
- Build & Maintain Data Transformation
- Build & Maintain Data Loading
- Rebuild Data Models
- Build & Maintain harmonize data model across multiple applications