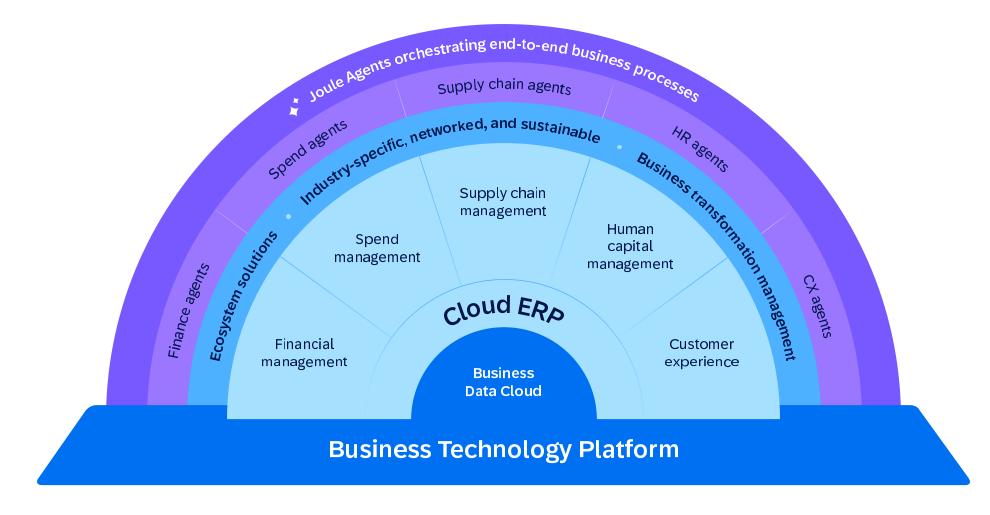

#### **Unparalleled Applications**

SAP's applications and Business Technology Platform deliver comprehensive, connected and tailored solutions to meet your unique needs.

#### Comprehensive

Power end-to-end business processes with the most comprehensive, integrated portfolio of applications

#### Extensible and integrated

Easily connect and extend applications with generative AI powered development, automation, and integration solutions

#### Industry-specific

Tailored solutions for all industries, built to meet unique business needs

#### One suite

of applications with seamlessly integrated business processes

#### **Business Technology Platform**

INTERNAL – SAP Only

Home

l Resource 🗐 🔅

×

×

×

×