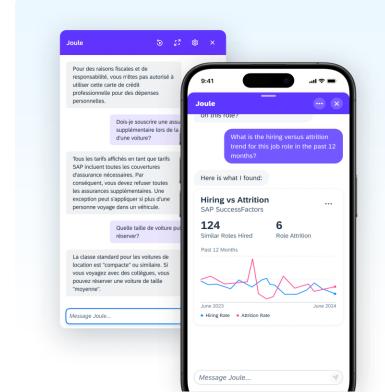

### Joule Agents

## Joule Agents

#### **Systems of AI agents**

Orchestrating across end-to-end processes and optimizing end-to-end planning