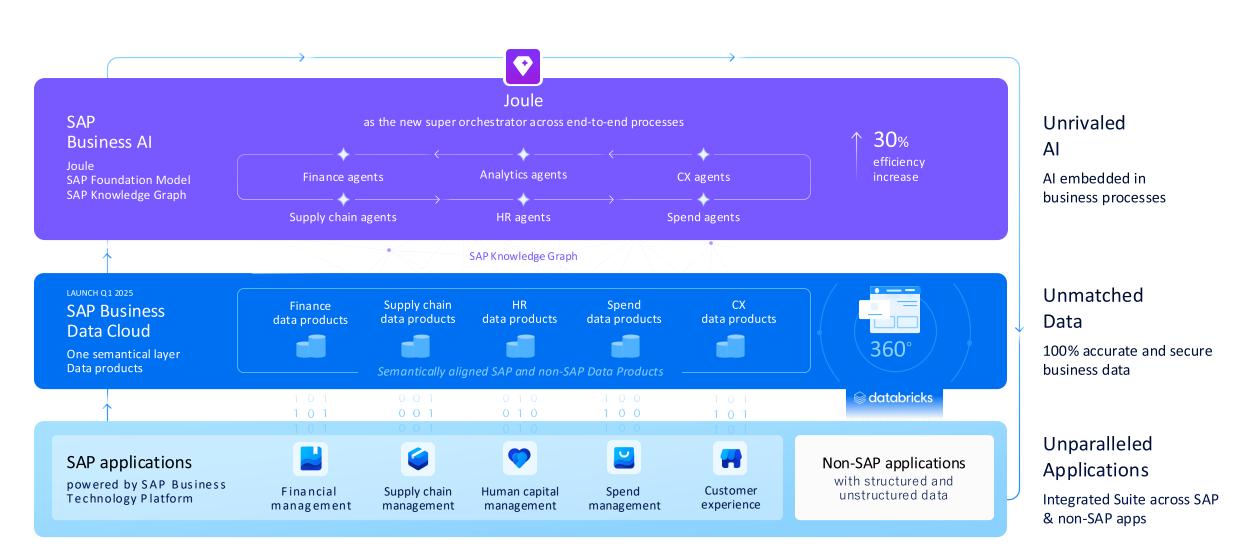

#### Unrivaled Al

With **SAP Business AI** collaborative agents are deployed and orchestrated to enhance operations, drive real-time insights, and optimize decision-making at scale— unlocking capabilities others can't match

#### **Unmatched Data**

With **SAP Business Data Cloud**, the most valuable business data from every part of the business turns into a semantically-rich data treasure that fuels unrivaled Alpowered value

#### **Unparalleled Applications**

With **SAP's applications** and our technology platform, every part of the business is deeply connected, delivering end-to-end transformational value to business processes