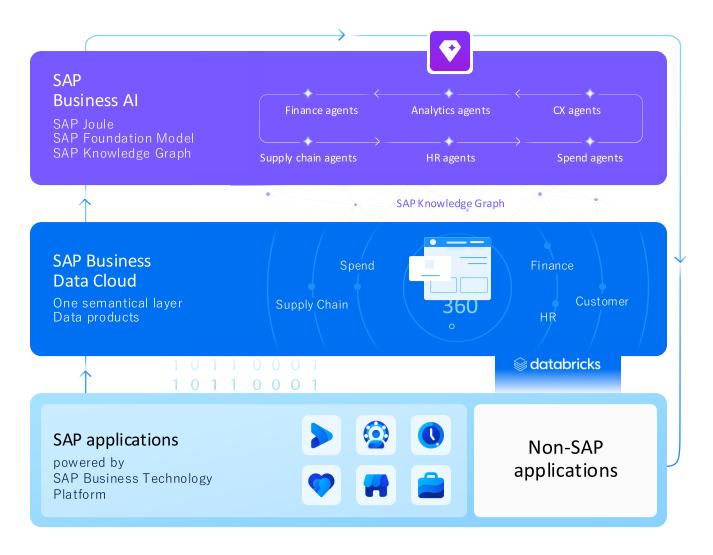

#### **Business Data Cloud creates a new data economy**

Customers and partners can generate unique data products, AI models, Insights Apps, and fully participate in SAP's data economy

#### SAP Business Data Cloud

A comprehensive strategy for enterprise data

Delivering the Best TCO with a Clear Path Forward for all SAP Customers

#### Build AI/ ML applications that understand your SAP data

Databricks is a market leader for data engineering, data science and AI/ML on top of their Lakehouse platform

#### **SAP Databricks**

- Brings industry leading data engineering, data science and AI/ML capabilities to SAP data
- Natively integrated with SAP Business Data Cloud
- Brings industry leading data engineering and data science capabilities to SAP's Business Data Fabric
- Optimized to work with SAP Datasphere and SAP Data Products allowing for zero-copy data exchange