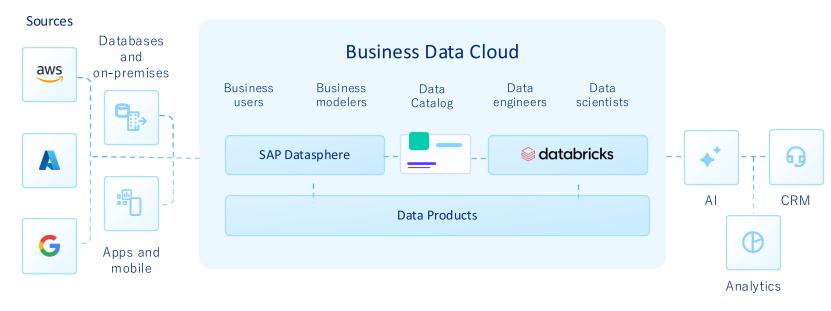

#### SAP Business Data Cloud

A comprehensive strategy for enterprise data

Delivering the Best TCO with a Clear Path Forward for all SAP Customers