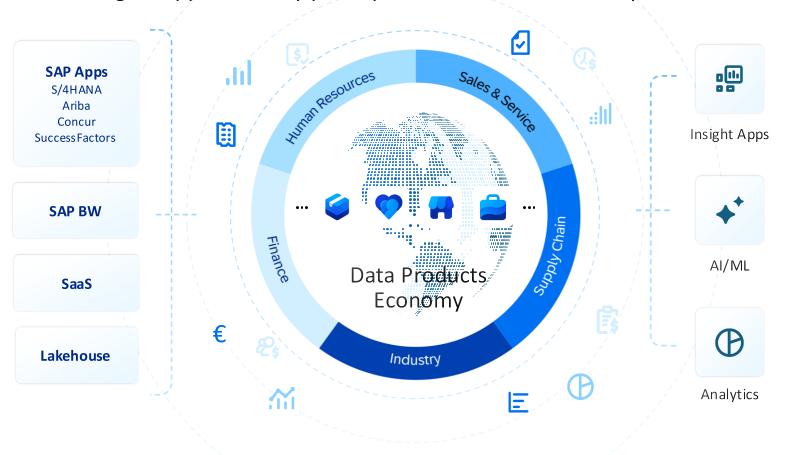

#### **Business Data Cloud creates a new data economy**

Customers and partners can generate unique data products, AI models, Insights Apps, and fully participate in SAP's data economy