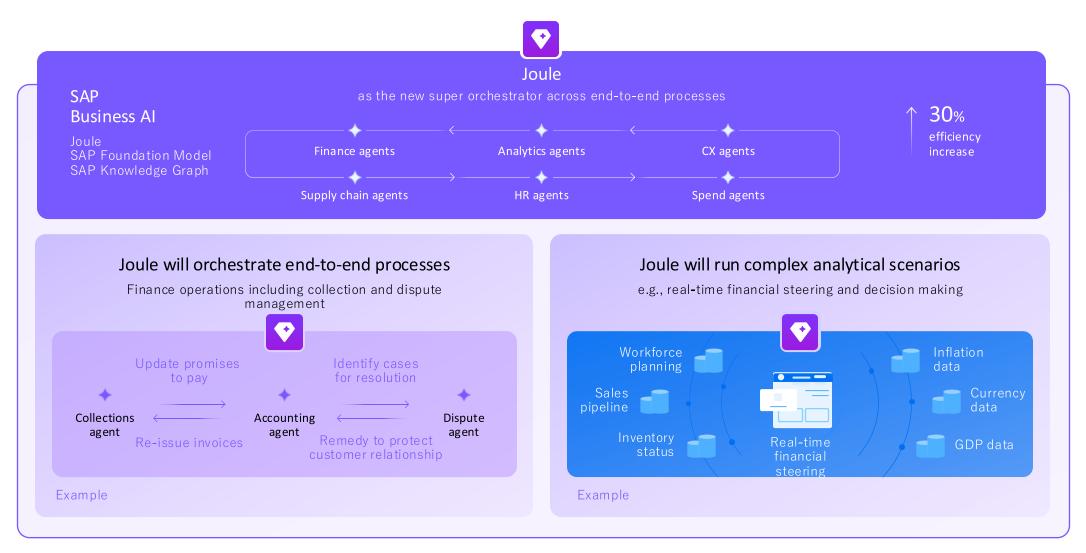

### Joule Agents

## Joule Agents

#### **Systems of AI agents**

Orchestrating across end-to-end processes and optimizing end-to-end planning

# Dispute Resolution with Joule Agents

Dispute management **agent** 

Sourcing **agent** 

HR advisor & self-service **agent** 

Accounts receivables agent

Service rep agent

Spare parts agent

Category manager agent