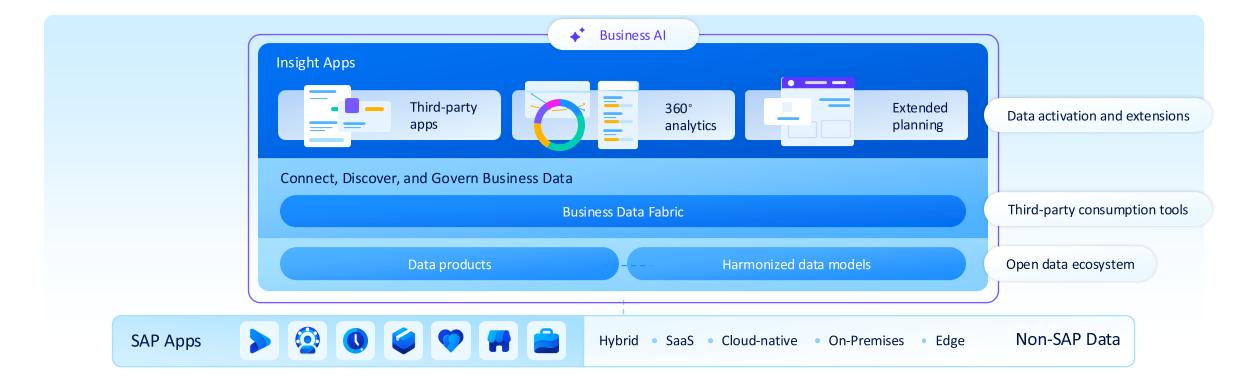

#### **Unmatched Data**

With **SAP Business Data Cloud**, the most valuable business data from every part of the business turns into a semantically-rich data treasure that fuels unrivaled Alpowered value

#### **Unmatched Data**

Data
Applications

With SAP Business Data Cloud, your most valuable business data from every part of your business turns into a semantically-rich data treasure that fuels unrivaled AI-powered value for your business

#### Unleash Transformative Insights

Make faster, smarter decisions with business-ready data and context grounded in industry-standard best practices

#### Connect All Your Data

Harmonize all mission-critical data with an open data landscape and give a complete, actionable view of the organization

#### Foster Reliable AI

Ensure data across applications and operations have a foundation for generative AI that is reliable, responsible, and relevant