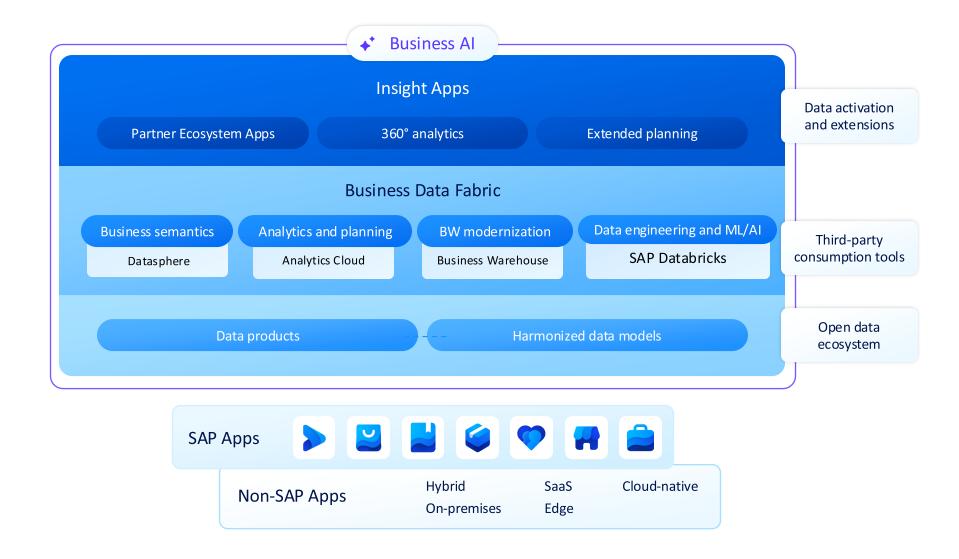

#### Build AI/ ML applications that understand your SAP data

Databricks is a market leader for data engineering, data science and AI/ML on top of their Lakehouse platform

#### **SAP Databricks**

- Brings industry leading data engineering, data science and AI/ML capabilities to SAP data
- Natively integrated with SAP Business Data Cloud
- Brings industry leading data engineering and data science capabilities to SAP's Business Data Fabric
- Optimized to work with SAP Datasphere and SAP Data Products allowing for zero-copy data exchange