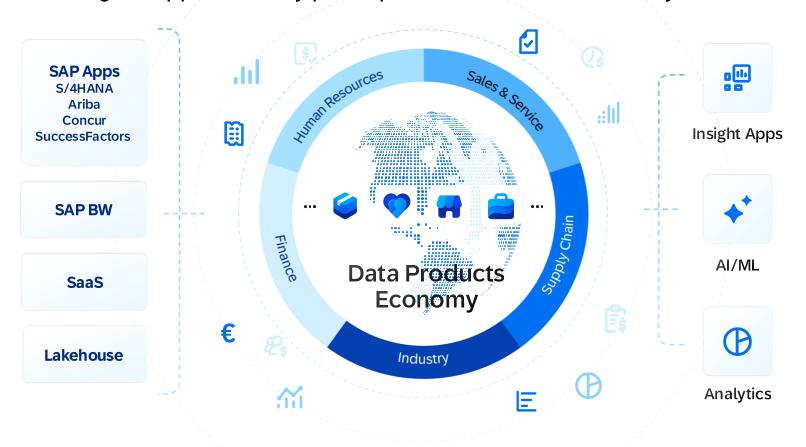

#### **Business Data Cloud creates a new data economy**

Customers and partners can generate unique data products, Al models, Insights Apps, and fully participate in SAP's data economy