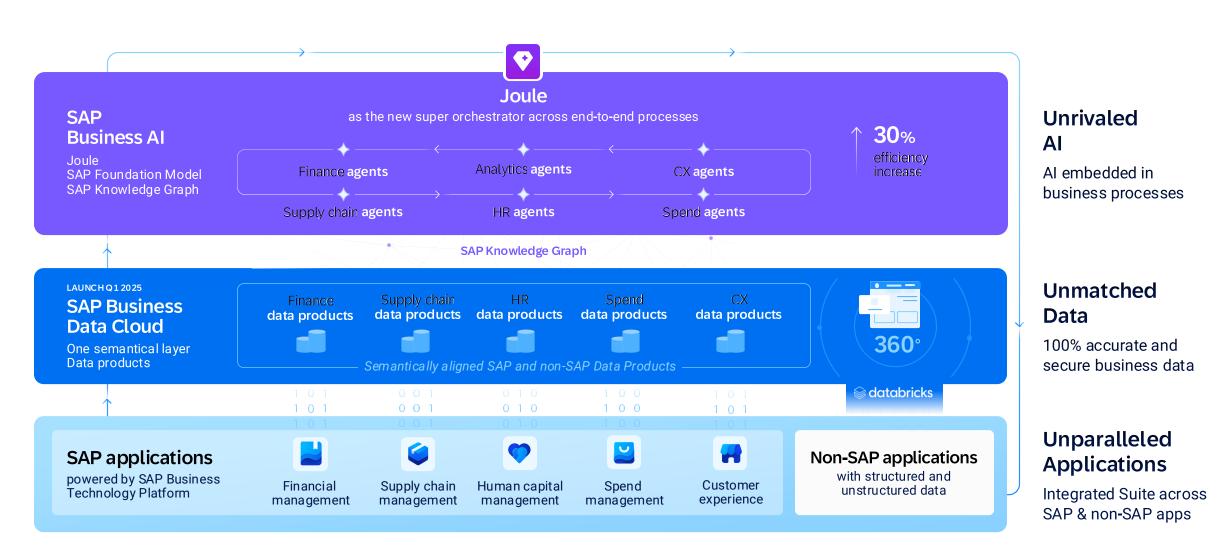

#### Bringing together applications, data, and Al

SAP brings all components together to lead the way into the next era of enterprise management

#### embedded

across the suite

**available** on mobile

integrated

**Joule studio** in SAP Build

#### **Joule**

for consultants

for developers

#### **Al Foundation**

on SAP BTP

75
new capabilities

empowering customers & partners to build tailored AI experiences

by end of 2025

Our 2025 goal

More than

400