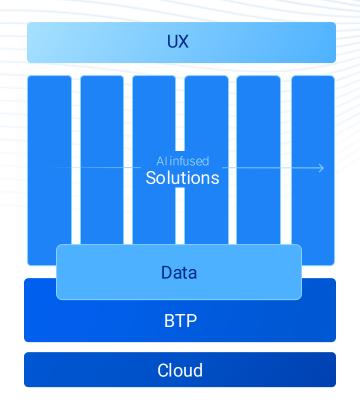

#### Bringing together applications, data, and Al

SAP brings all components together to lead the way into the next era of enterprise management