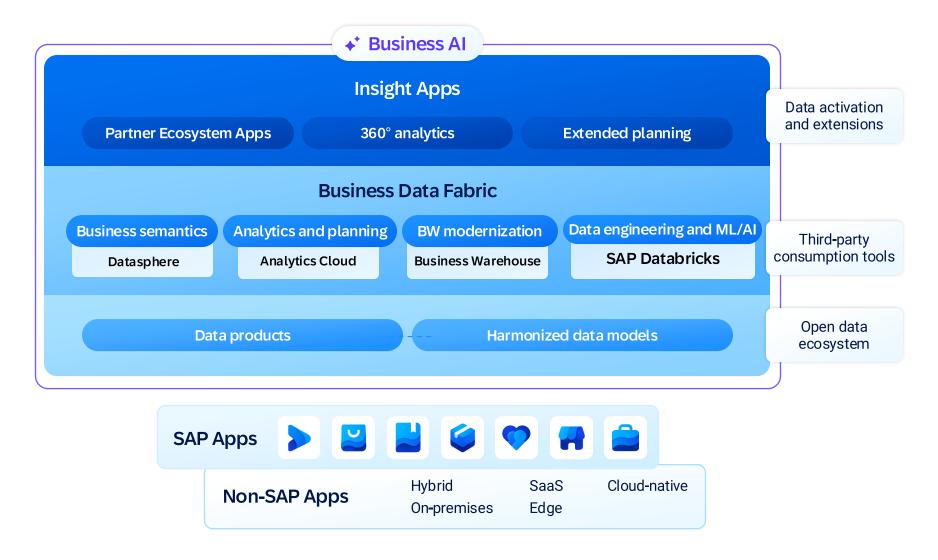

#### Build AI/ ML applications that understand your SAP data

Databricks is a market leader for data engineering, data science and AI/ML on top of their Lakehouse platform

#### **SAP Databricks**

- Brings industry leading data engineering, data science and AI/ML capabilities to SAP data
- Natively integrated with SAP Business Data Cloud
- Brings industry leading data engineering and data science capabilities to SAP's Business Data Fabric
- Optimized to work with SAP Datasphere and SAP Data Products allowing for zero-copy data exchange