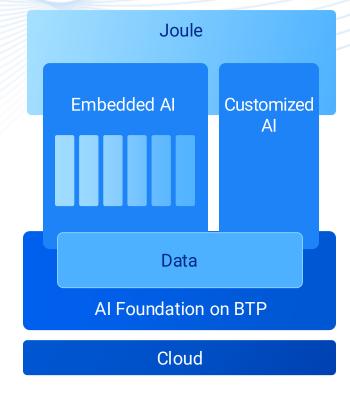

#### embedded

across the suite

**available** on mobile

integrated

**Joule studio** in SAP Build

#### **Joule**

for consultants

for developers

#### **Al Foundation**

on SAP BTP

75
new capabilities

empowering customers & partners to build tailored AI experiences

by end of 2025

Our 2025 goal

More than

400