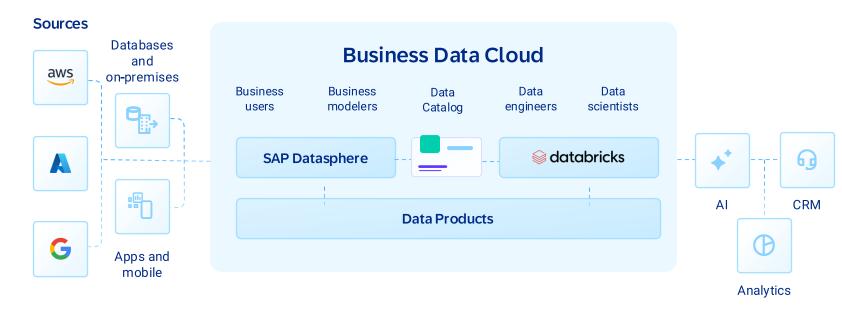

## Immediate data-to-decision with SAP Business Data Cloud

#### **Business Data Cloud creates a new data economy**

Customers and partners can generate unique data products, Al models, Insights Apps, and fully participate in SAP's data economy

## **SAP Business Data Cloud**

A comprehensive strategy for enterprise data

Delivering the Best TCO with a Clear Path Forward for all SAP Customers

Global Launch - 13 Feb 2025

#### **SAP Databricks**

- Brings industry leading data engineering, data science and AI/ML capabilities to SAP data
- Natively integrated with SAP Business Data Cloud
- Brings industry leading data engineering and data science capabilities to SAP's Business Data Fabric
- Optimized to work with SAP Datasphere and SAP Data Products allowing for zero-copy data exchange