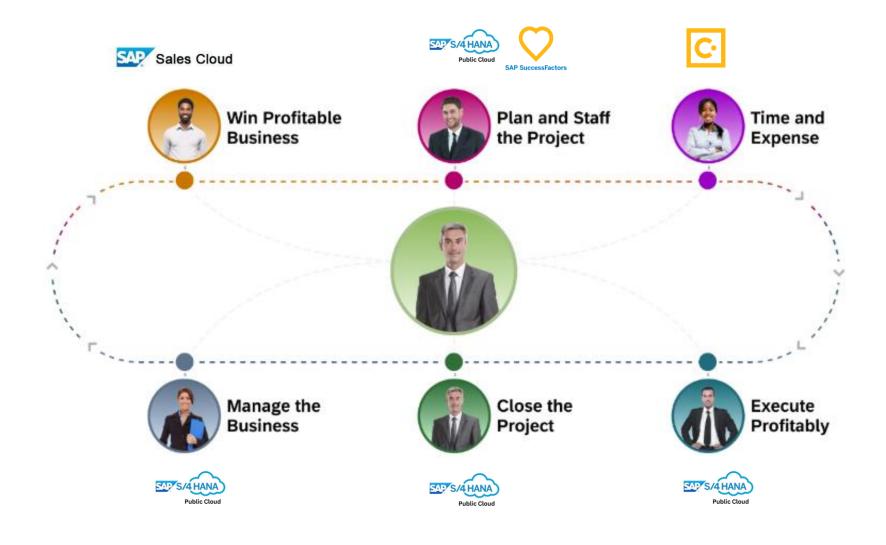

#### Bringing together applications, data, and Al

SAP brings all components together to lead the way into the next era of enterprise management