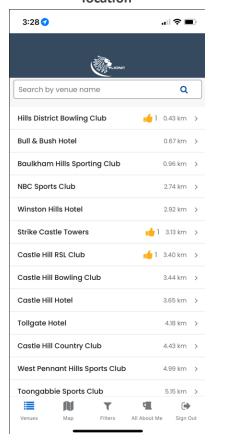

# Lion Preferred Venues based on user location

# **Main Feature: Architecture**

| Search by venue name           |              | Q        |    |
|--------------------------------|--------------|----------|----|
| Hills District Bowling Club    | <b>1</b> 1   | 0.43 km  | >  |
| Bull & Bush Hotel              |              | 0.67 km  | >  |
| Baulkham Hills Sporting Club   | (            | 0.96 km  | >  |
| NBC Sports Club                |              | 2.74 km  | >  |
| Winston Hills Hotel            |              | 2.92 km  | >  |
| Strike Castle Towers           | n <b>i</b> 1 | 3.13 km  | >  |
| Castle Hill RSL Club           | <u>#</u> 1 : | 3.40 km  | >  |
| Castle Hill Bowling Club       | :            | 3.44 km  | >  |
| Castle Hill Hotel              | 10           | 3.65 km  | >  |
| Tollgate Hotel                 |              | 4.18 km  | >- |
| Castle Hill Country Club       |              | 4.43 km  | >  |
| West Pennant Hills Sports Club |              | 4.99 km  | >  |
| Toongabbie Sports Club         |              | 5.15 km  | >  |
| <b>■ N</b> T                   | 4            | <b>(</b> |    |
| Venues Map Filters             | All About Me | Sign O   | ut |