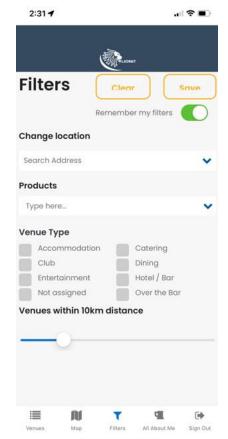

determine which venue is a Lion Preferred Venue. Lion employees should book Lion preferred venues for company events.
- 5. Find an easy way to capture beer tap information to store in C4C. Currently, the Lion Sales team would manually enter data in C4C of what Lion products are on tap for each venue they visit. The ability to crowdsource this information and not only rely on the Sales team to capture this information and automatically update C4C will save time and effort from Lion Sales team, so they can focus on selling.
- 6. Create leads in C4C/CRM where venues are not serving Lion products.



# **Main Feature: WHAT**



#### **Set User Preference**



# Lion Preferred Venues based on user location



#### **Venue Information**



#### Map View of Venue Locations



#### Venue Filter





## **Main Feature: WHAT**





# **Technology used**

Al Core
Al Launchpad
BAS
Build
CAP
HANA Cloud
HTML5 app repo
Identity Services
Workzone

AWS Rekognition Azure OpenAl Google Geocoding API

Identity Services + Workzone + Build + HANA Cloud

AWS Rekognition + BAS + CAP + AI Core + AI launchpad + Azure OpenAI



# **Main Feature: WHAT**



#### **User Profile**



#### **List of Products**



Joey, I want a dry lager with low alcohol content. Do you recommend XXXX Gold, **HAHN Super Dry, Tooheys** Old or Tooheys New or Stone & Wood?

# Joey's Recommendation





# **Main Feature: HOW**



# Train model in AWS Rekognition to recognize Lion products and build API to query the models





## **Main Feature: HOW**



#### Al Joey responds in 2 steps:

Retrieval: Joey fetches information