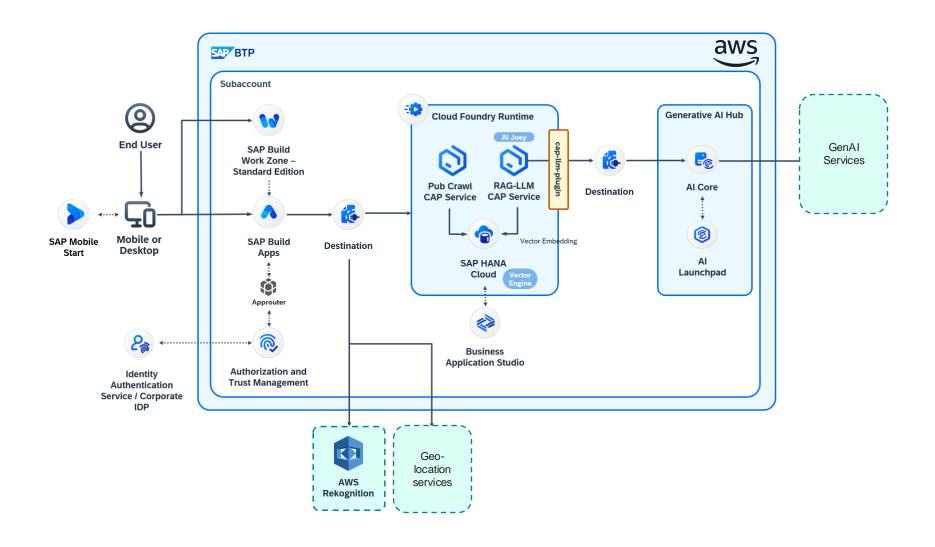

# **Technology used**

Al Core
Al Launchpad
BAS
Build
CAP
HANA Cloud
HTML5 app repo
Identity Services
Workzone

AWS Rekognition Azure OpenAl Google Geocoding API

Identity Services + Workzone + Build + HANA Cloud

AWS Rekognition + BAS + CAP + AI Core + AI launchpad + Azure OpenAI

# Train model in AWS Rekognition to recognize Lion products and build API to query the models

#### Al Joey responds in 2 steps:

Retrieval: Joey fetches information from Lion's pre-loaded content in the SAP HANA Cloud database.

Generation: Joey uses this information and its language generation abilities to craft accurate and context-aware responses.

This method, known as Retrieval-Augmented Generation (RAG), is powered by the SAP BTP AI Core and SAP HANA Cloud Vector Engine.