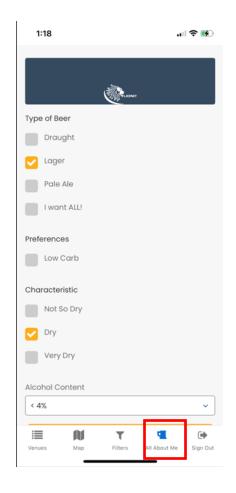

#### **Set User Preference**

#### **User Profile**

#### **List of Products**

Joey, I want a dry lager with low alcohol content. Do you recommend XXXX Gold, **HAHN Super Dry, Tooheys** Old or Tooheys New or Stone & Wood?