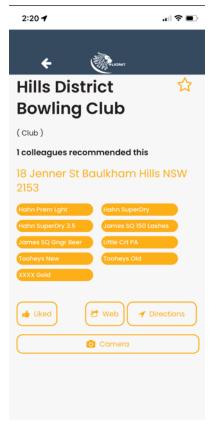

on. Currently, there is no easy way for Lion employees to determine which venue is a Lion Preferred Venue. Lion employees should book Lion preferred venues for company events.
- 5. Find an easy way to capture beer tap information to store in C4C. Currently, the Lion Sales team would manually enter data in C4C of what Lion products are on tap for each venue they visit. The ability to crowdsource this information and not only rely on the Sales team to capture this information and automatically update C4C will save time and effort from Lion Sales team, so they can focus on selling.
- 6. Create leads in C4C/CRM where venues are not serving Lion products.



# **Main Feature: WHAT**



#### **Set User Preference**



# Lion Preferred Venues based on user location



#### **Venue Information**



#### Map View of Venue Locations



#### Venue Filter





## **Main Feature: WHAT**





# **Technology used**

Al Core
Al Launchpad
BAS
Build
CAP
HANA Cloud
HTML5 app repo
Identity Services
Workzone

AWS Rekognition Azure OpenAl Google Geocoding API

Identity Services + Workzone + Build + HANA Cloud

AWS Rekognition + BAS + CAP + AI Core + AI launchpad + Azure OpenAI



# **Main Feature: WHAT**



#### **User Profile**



#### **List of Products**



Joey, I want a dry lager with low alcohol content. Do you recommend XXXX Gold, **HAHN Super Dry, Tooheys** Old or Tooheys New or Stone & Wood?

# Joey's Recommendation





# **Main Feature: HOW**



# Train model in AWS Rekognition to recognize Lion products and build API to query the models





## **Main Feature: HOW**



#### Al Joey r