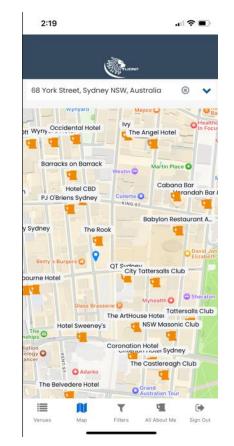

# Lion Preferred Venues based on user location

#### Map View of Venue Locations