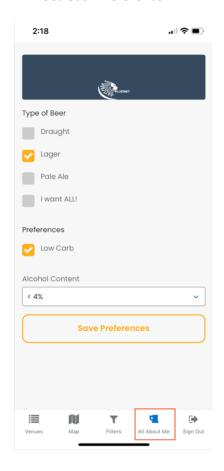

ow the Lion preferred venues to ensure that they book events in the right location. Currently, there is no easy way for Lion employees to determine which venue is a Lion Preferred Venue. Lion employees should book Lion preferred venues for company events.
- 5. Find an easy way to capture beer tap information to store in C4C. Currently, the Lion Sales team would manually enter data in C4C of what Lion products are on tap for each venue they visit. The ability to crowdsource this information and not only rely on the Sales team to capture this information and automatically update C4C will save time and effort from Lion Sales team, so they can focus on selling.
- 6. Create leads in C4C/CRM where venues are not serving Lion products.



# **Main Feature: WHAT**



#### **Set User Preference**



# Lion Preferred Venues based on user location



#### **Venue Information**



#### Map View of Venue Locations



#### Venue Filter





## **Main Feature: WHAT**





# **Technology used**

Al Core
Al Launchpad
BAS
Build
CAP
HANA Cloud
HTML5 app repo
Identity Services
Workzone

AWS Rekognition Azure OpenAl Google Geocoding API

Identity Services + Workzone + Build + HANA Cloud

AWS Rekognition + BAS + CAP + AI Core + AI launchpad + Azure OpenAI



# **Main Feature: WHAT**



#### **User Profile**



#### **List of Products**



Joey, I want a dry lager with low alcohol content. Do you recommend XXXX Gold, **HAHN Super Dry, Tooheys** Old or Tooheys New or Stone & Wood?

# Joey's Recommendation





# **Main Feature: HOW**



# Train model in AWS Rekognition to recognize Lion products a