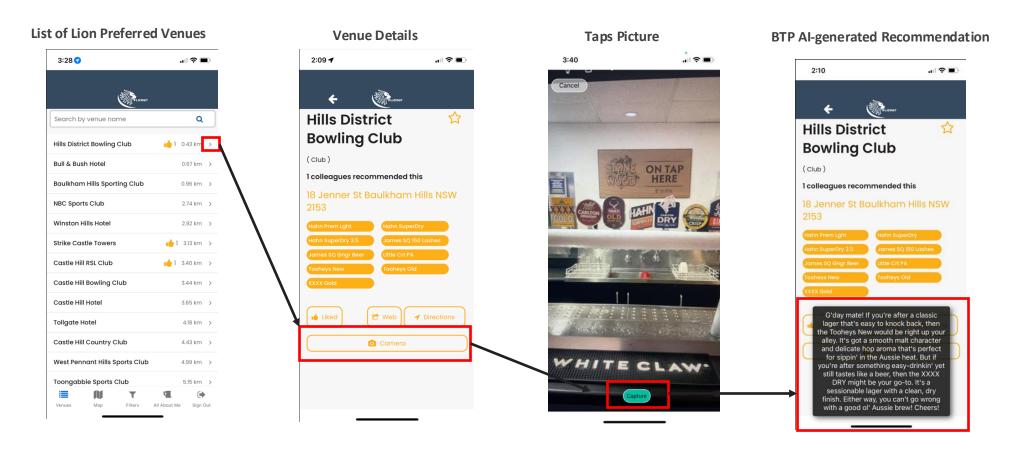

# **Main Feature: Architecture**

| Search by venue name           |              | Q        |    |
|--------------------------------|--------------|----------|----|
| Hills District Bowling Club    | <b>1</b> 1   | 0.43 km  | >  |
| Bull & Bush Hotel              |              | 0.67 km  | >  |
| Baulkham Hills Sporting Club   | (            | 0.96 km  | >  |
| NBC Sports Club                |              | 2.74 km  | >  |
| Winston Hills Hotel            |              | 2.92 km  | >  |
| Strike Castle Towers           | n <b>i</b> 1 | 3.13 km  | >  |
| Castle Hill RSL Club           | <u>#</u> 1 : | 3.40 km  | >  |
| Castle Hill Bowling Club       | :            | 3.44 km  | >  |
| Castle Hill Hotel              | 10           | 3.65 km  | >  |
| Tollgate Hotel                 |              | 4.18 km  | >- |
| Castle Hill Country Club       |              | 4.43 km  | >  |
| West Pennant Hills Sports Club |              | 4.99 km  | >  |
| Toongabbie Sports Club         |              | 5.15 km  | >  |
| <b>■ N</b> T                   | 4            | <b>(</b> |    |
| Venues Map Filters             | All About Me | Sign O   | ut |

# Train model in AWS Rekognition to recognize Lion products and build API to query the models

#### Al Joey responds in 2 steps:

Retrieval: Joey fetches information from Lion's pre-loaded content in the SAP HANA Cloud database.

Generation: Joey uses this information and its language generation abilities to craft accurate and context-aware responses.

This method, known as Retrieval-Augmented Generation (RAG), is powered by the SAP BTP AI Core and SAP HANA Cloud Vector Engine.