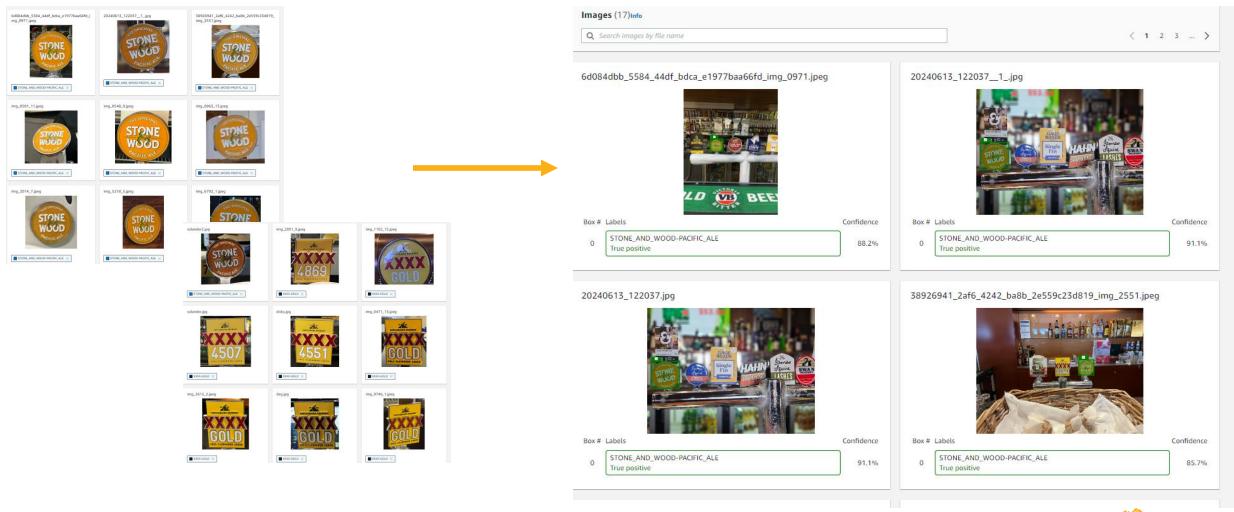

# Train model in AWS Rekognition to recognize Lion products and build API to query the models