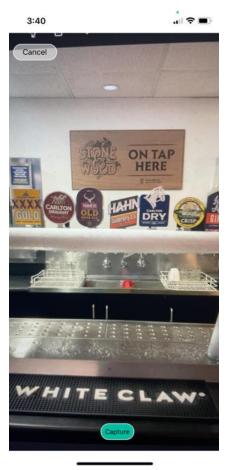

# Train model in AWS Rekognition to recognize Lion products and build API to query the models