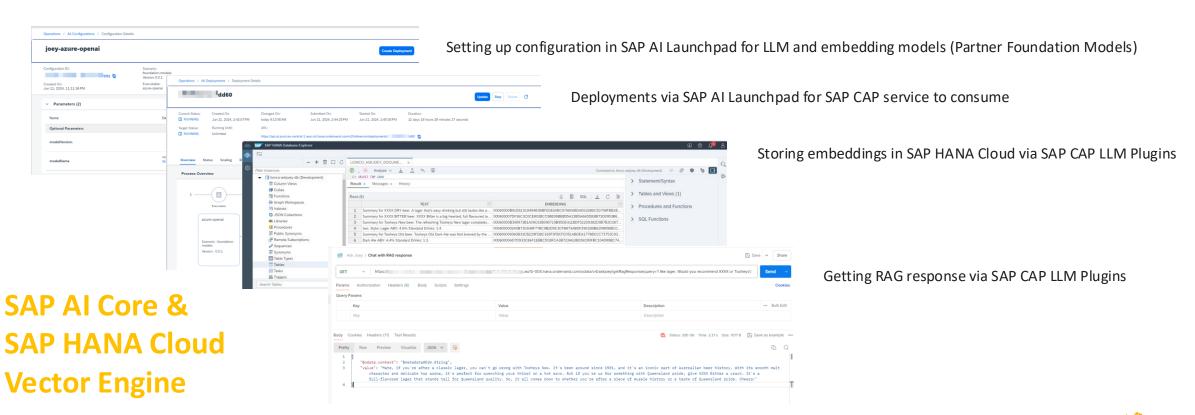

# **Technology used**

Al Core
Al Launchpad
BAS
Build
CAP
HANA Cloud
HTML5 app repo
Identity Services
Workzone

AWS Rekognition Azure OpenAl Google Geocoding API

Identity Services + Workzone + Build + HANA Cloud

AWS Rekognition + BAS + CAP + AI Core + AI launchpad + Azure OpenAI

#### Al Joey responds in 2 steps:

Retrieval: Joey fetches information from Lion's pre-loaded content in the SAP HANA Cloud database.

Generation: Joey uses this information and its language generation abilities to craft accurate and context-aware responses.

This method, known as Retrieval-Augmented Generation (RAG), is powered by the SAP BTP AI Core and SAP HANA Cloud Vector Engine.