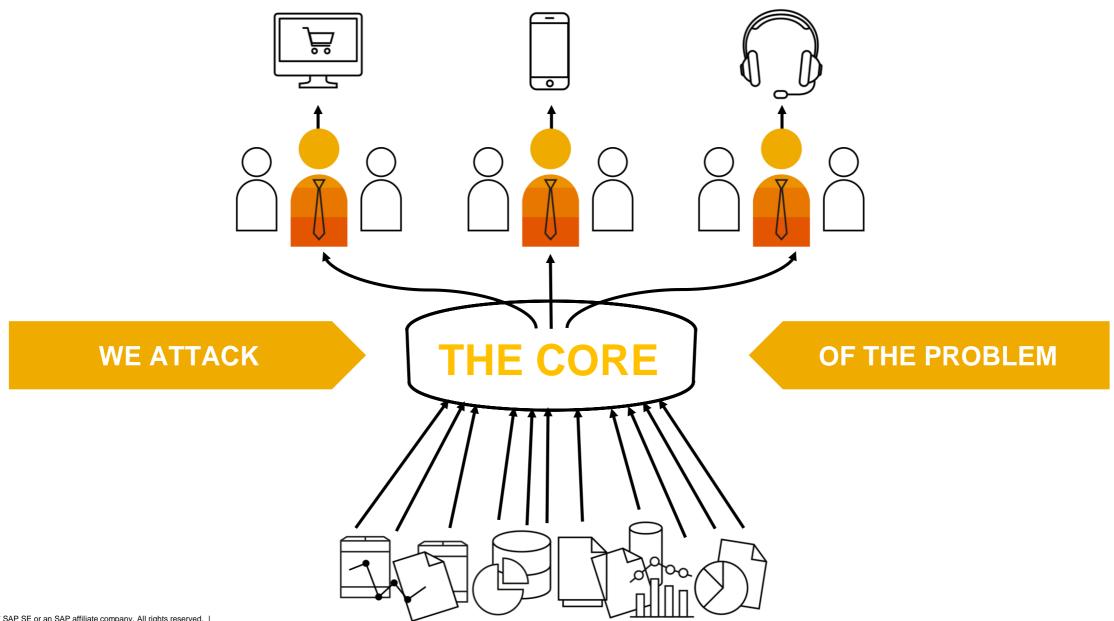

# COMPLEXITY MAKES AGILITY IMPOSSIBLE.

## TOO MANY TOOLS

Different tools for different tasks, complex integration limits possibilities

### **INCONSISTENT TOUCHPOINTS**

Inconsistent behavior on systems with different logic

## **SILOED DATA**

Data is often out of date, siloed, or ignored/unutilized

### **OVEREXTENDED STAFF**

Businesses have more and more tasks across different systems

# **COMPLEXITY**

Boston Retail Partners, https://bostonretailpartners.com/unified-commerce-is-the-goal/, March 23, 2016