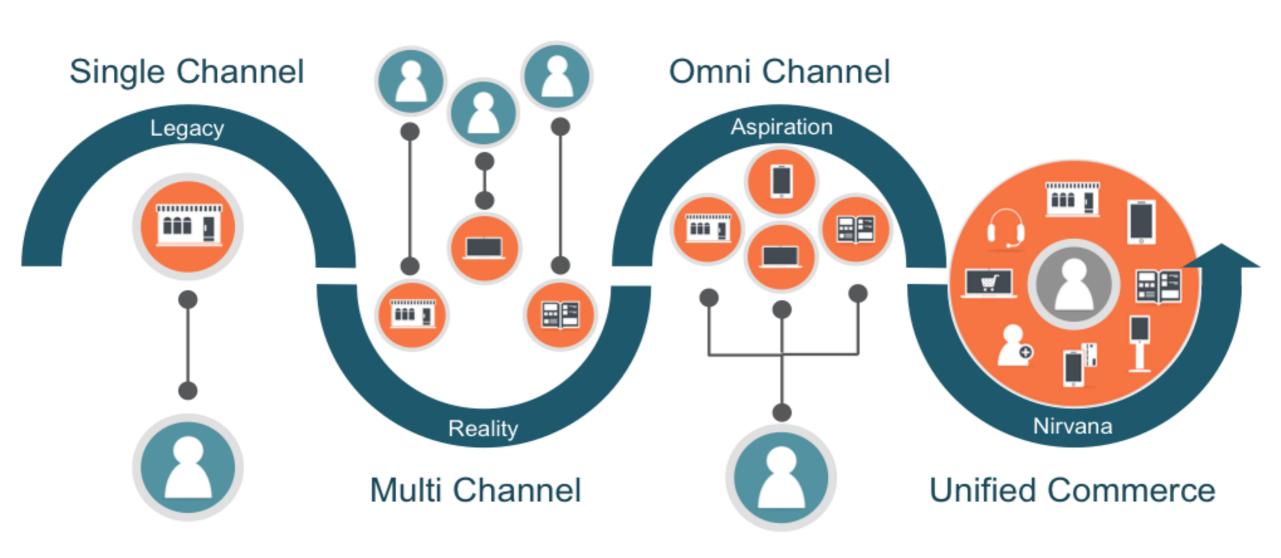

## **Become an omni-channel business**

Omni-channel commerce platform that supports all digital and physical touchpoints like web, mobile, chat, in-store, etc.

Easy-to-use tools and cockpits to manage and promote your products

Agile, flexible, and extensible architecture

# B2C, B2B, B2B2C, or global marketplace

Comprehensive capabilities for order management and fulfillment