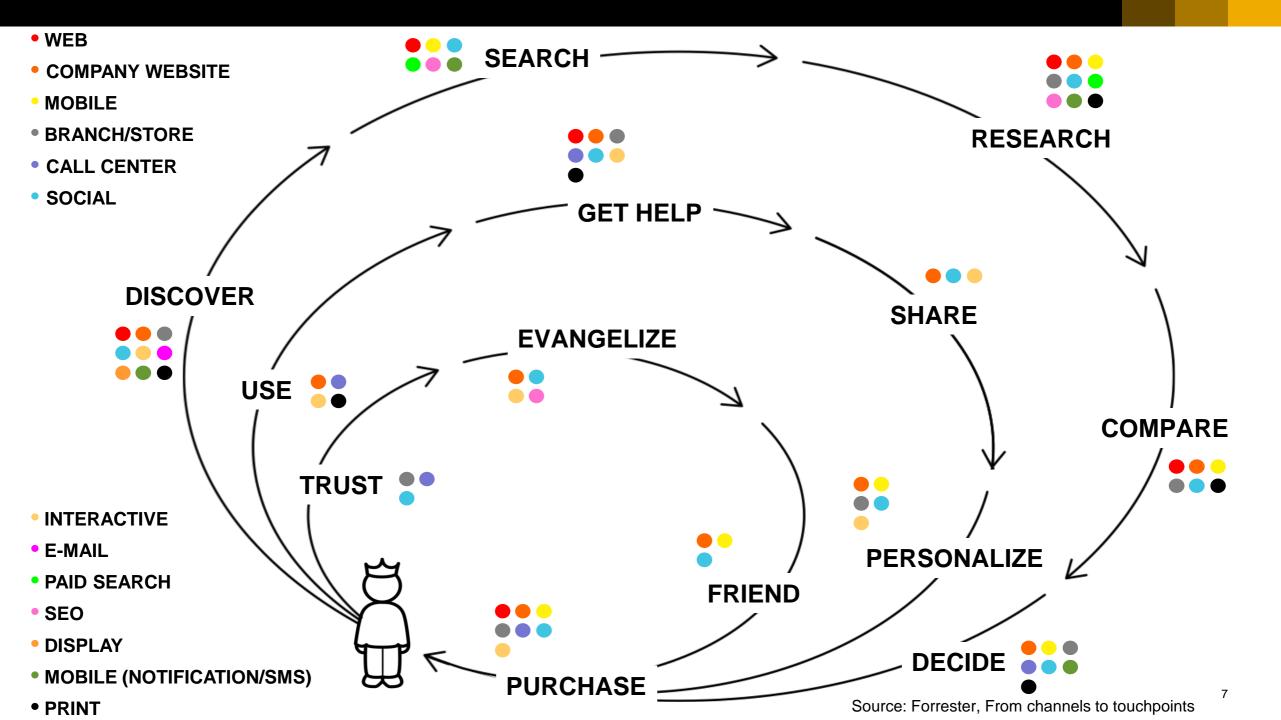

## THE MAJORITY OF BUSINESSES CAN'T SUPPORT AN OMNI-CHANNEL CUSTOMER JOURNEY.

# JUST 12% CAN PROVIDE A SEAMLESS HAND-OFF BETWEEN CHANNELS.

SOURCE: Forrester Wave Customer Service Solutions 2014