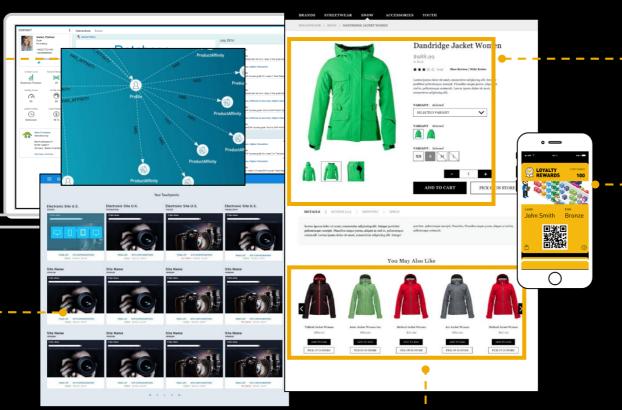

### **Deliver contextual customer experiences**

Gain customer intelligence by combining multiple data sources and using machine learning

Deliver relevant content, offers, recommendations at the right time using digital platform powered by machine learning

Design the customer experience with easy-to-use tools

Use loyalty program to power customer advocacy

Effective and impactful remarketing to increase conversion