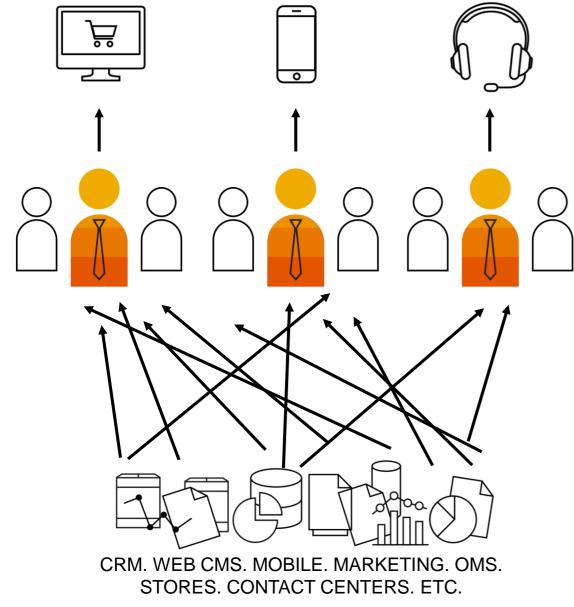

## THE MAJORITY OF BUSINESSES CAN'T SUPPORT AN OMNI-CHANNEL CUSTOMER JOURNEY.

# JUST 12% CAN PROVIDE A SEAMLESS HAND-OFF BETWEEN CHANNELS.

SOURCE: Forrester Wave Customer Service Solutions 2014

## **BUT THE CHOICES ARE OVERWHELMING**, AND ASSEMBLING DISPARATE **SOLUTIONS CAN MAKE THINGS** WORSE.

SOURCE: chiefmartech.com

Sources: CabinetM (http://cabinetm.com), Capterra, G2 Crowd, Google, Growthverse, LUMA Partners, Siftery, TrustRadius, VBProfiles — see http://chiefmartec.com/2016/03/marketing-technology-supergraphic-2016/ for details

# COMPLEXITY MAKES AGILITY IMPOSSIBLE.

## TOO MANY TOOLS

Different tools for different tasks, complex integration limits possibilities

### **INCONSISTENT TOUCHPOINTS**

Inconsistent behavior on systems with different logic

## **SILOED DATA**

Data is often out of date, siloed, or ignored/unutilized

### **OVEREXTENDED STAFF**

Businesses have more and more tasks across different systems