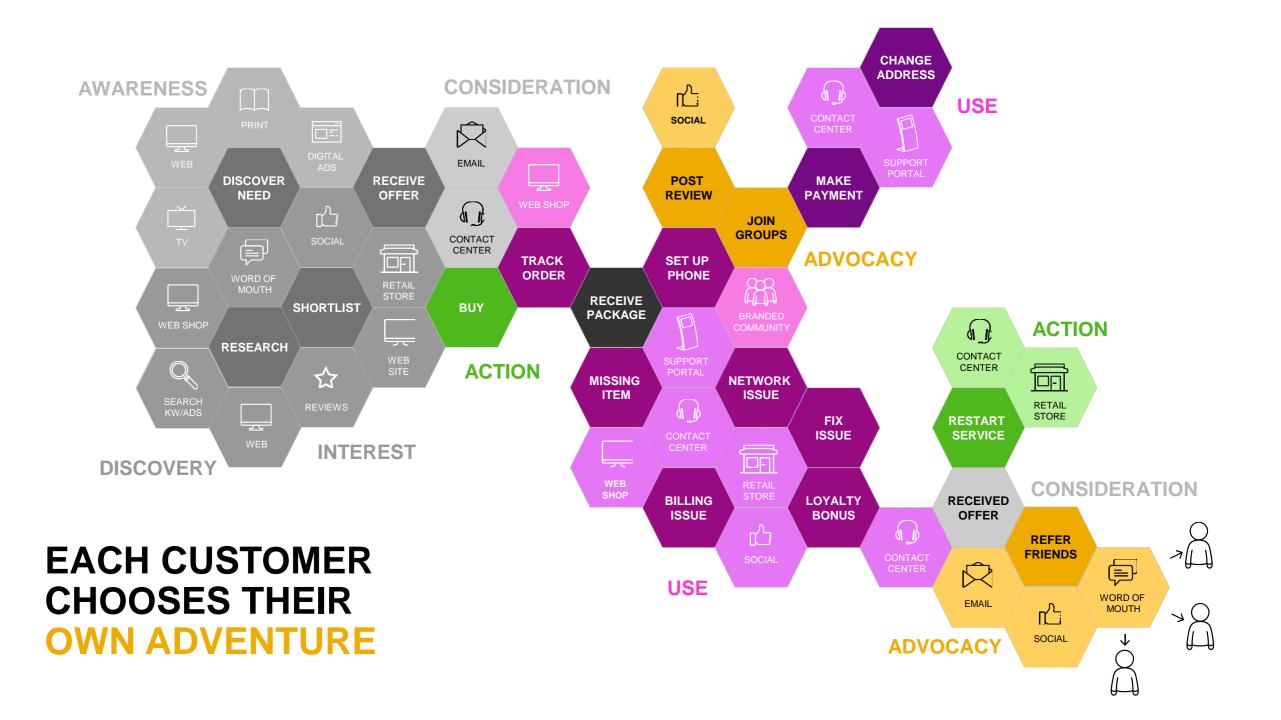

## THE MAJORITY OF BUSINESSES CAN'T SUPPORT AN OMNI-CHANNEL CUSTOMER JOURNEY.

# JUST 12% CAN PROVIDE A SEAMLESS HAND-OFF BETWEEN CHANNELS.

SOURCE: Forrester Wave Customer Service Solutions 2014