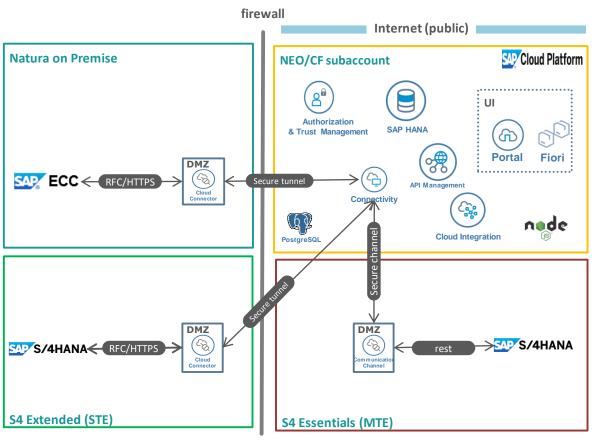

## Natura&CO SAP cloud components

#### Natura&CO - SAP cloud in use (today)

# SCP as a key component today and for S4 Journey

#### SAP Solutions and some key components (today)

SAP SuccessFactors

**Others** 

ECC

Ariba/OMP+/ThonsonReuters/

addons:

WAMAS'

Addtax/AIF/BRF+

**SAP Cloud Platform** 

**\$SOC** 

SAP HCM

MR Portal