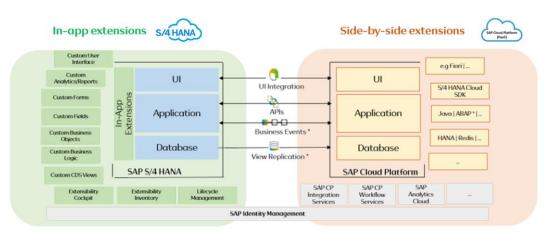

#### S4 strategy: Protect core, extend in SCP

#### In-app extensions

#### Side-by-side extensions

- Develop the "Natura differentials" without corrupting S / 4 Core;
- Reduce the costs and timing of adaptations (decoupling);
- Providing services for other platforms ("external engines");
- Use of open platform, with greater availability of resources in the market;
- Less dependence on exclusive partners;