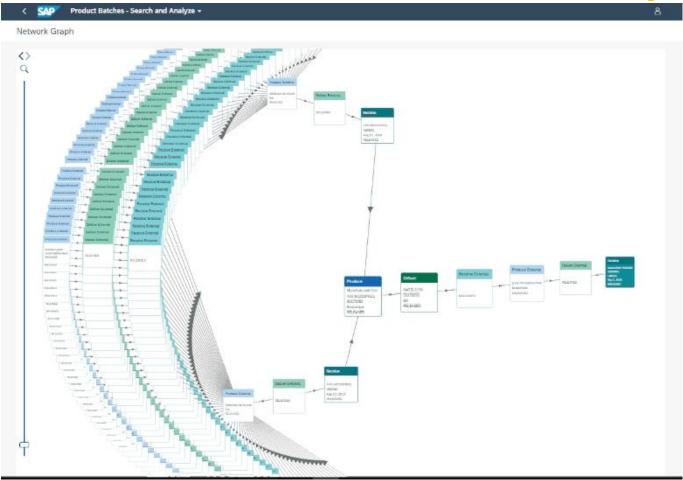

l Traceability using blockchain (pilot)

#### **Pilot Objective and Benefits**

#### **Objective**

Link the entire production chain and logistics, from the producer to the customer, initially mapping the gaps and investments required.

#### **Confidence**



- Brand protection
- Anti-counterfeiting
- Increased customer proximity to brand
- Registration of complaints more agile for the client and safer for Natura (Loss prevention)

#### **PERFORMANCE**







- Vision of the production and logistics chain of each Natura product
- Real-time information exchange

#### **SUSTENTABILIDADE**

Pillar of certifications





#### **Pilot Process - Process**



#### **Blockchain Natura - Participants**



Seed collection (batchId)



#### **Blockchain behind the scenes - SAP Traceability Option**