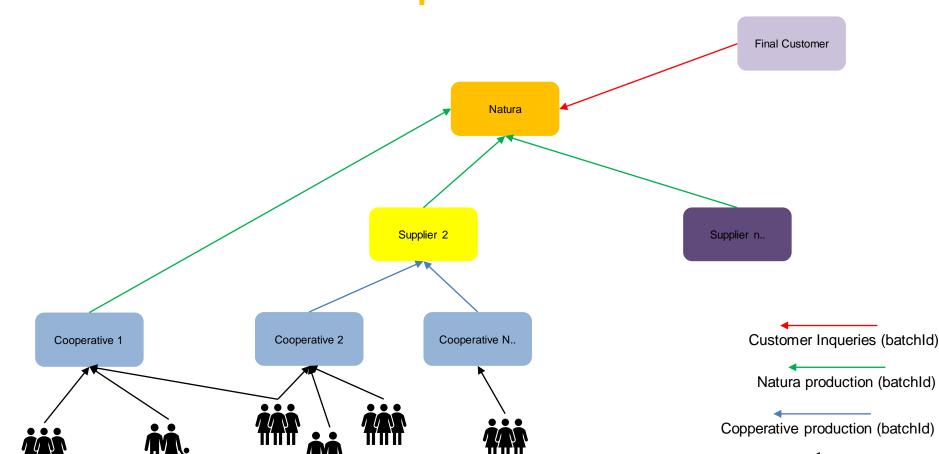

ss Factor extension
- \_Ariba side-by-side

Since may 2017

## Total Traceability using blockchain (pilot)

#### **Pilot Objective and Benefits**

#### **Objective**

Link the entire production chain and logistics, from the producer to the customer, initially mapping the gaps and investments required.

#### **Confidence**



- Brand protection
- Anti-counterfeiting
- Increased customer proximity to brand
- Registration of complaints more agile for the client and safer for Natura (Loss prevention)

#### **PERFORMANCE**







- Vision of the production and logistics chain of each Natura product
- Real-time information exchange

#### **SUSTENTABILIDADE**

Pillar of certifications





#### **Pilot Process - Process**



#### **Blockchain Natura - Participants**



Seed collection (batchId)



#### **Blockchain behind the scenes - SAP Traceability Option**