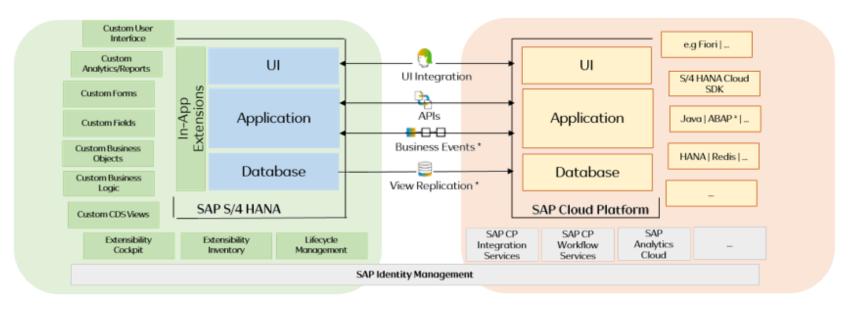

#### S4 strategy: Protect core, extend in SCP

#### In-app extensions

#### Side-by-side extensions

- Develop the "Natura differentials" without corrupting S / 4 Core;
- Reduce the costs and timing of adaptations (decoupling);
- Providing services for other platforms ("external engines");
- Use of open platform, with greater availability of resources in the market;
- Less dependence on exclusive partners;