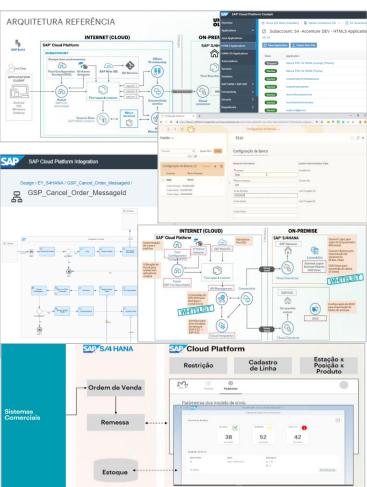

# SCP as a key component today and for S4 Journey

#### In-app & side-by-side integration, example