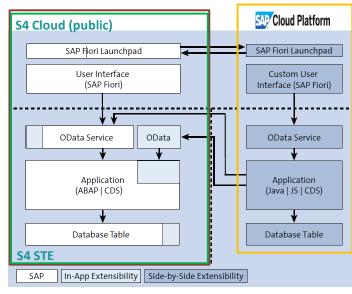

#### In-app & side-by-side integration, example

#### S4 strategy: Protect core, extend in SCP

#### In-app extensions

#### Side-by-side extensions

- Develop the "Natura differentials" without corrupting S / 4 Core;
- Reduce the costs and timing of adaptations (decoupling);
- Providing services for other platforms ("external engines");
- Use of open platform, with greater availability of resources in the market;
- Less dependence on exclusive partners;