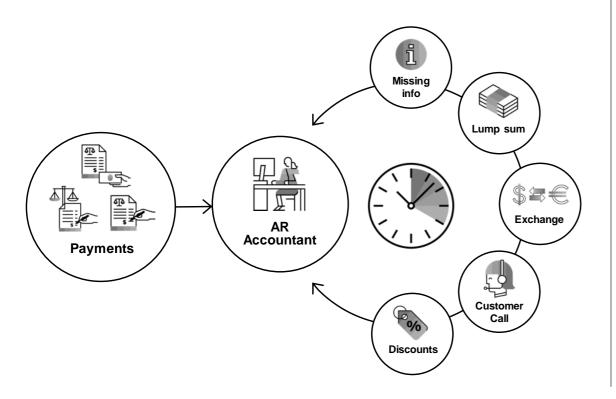

#### Accelerate Account Receivables processing with machine learning

#### **ECC/Legacy ERP Workaround**

Significant manual and error-prone effort required to process payments.

#### **SAP S/4HANA**

Intelligent automation with machine learning in SAP Cash Application accelerates account receivables process.

Automatically clears payments based on intelligent inference of payment matching criteria.