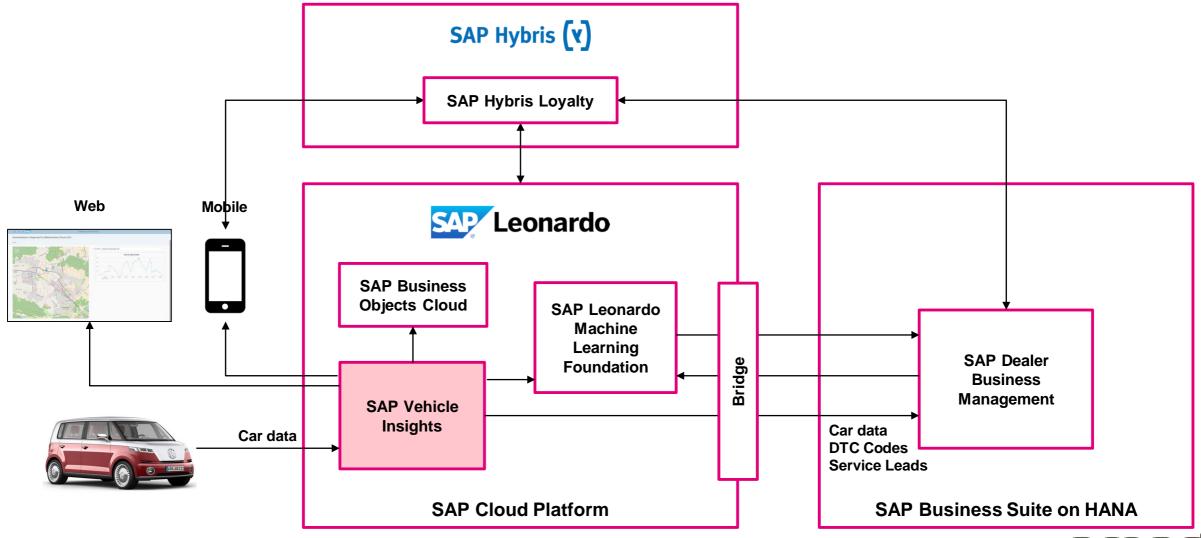

### **Get Connected**

Aftermarket cellular (OBD)







#### Available data via OBD

(depending on brand and model)

**GPS** Position

Service information

Oil level

Fuel level



**DTC Codes** 

**Battery Status** 

Mileage Consumption



VIN

## Four major objectifs

Direct interface to car data

Comprehensive services

**Customer loyalty** 

Eco-System and partner network



#### **Our vision**





#### **Our vision**





# How everything started...



@ SAP in Walldorf, Germany







### **Iterative development sprints**

#### Co-Innovation AMAG - SAP













21.12.2016



### Joint Approach: Co-Innovation

# Project organisation









# Pilot implementation in 4 months Project plan

#### Phase I+II → Implementation





# **AMAG Connected Car**Solution Architecture



















## **Predictive Maintenance Scenario (Planned)**