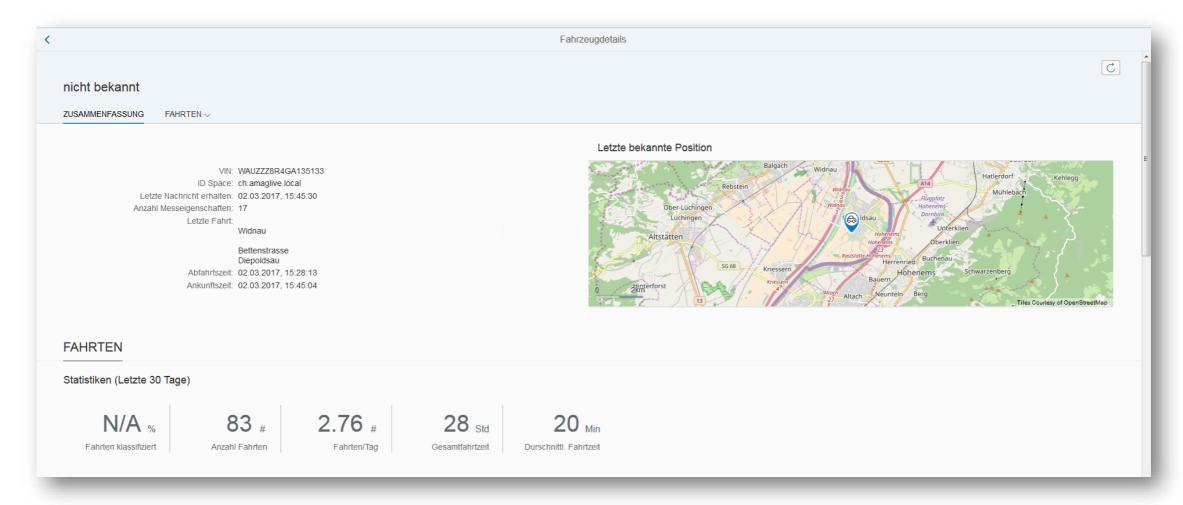

#### Available data via OBD

(depending on brand and model)

**GPS** Position

Service information

Oil level

Fuel level

**DTC Codes** 

**Battery Status** 

Mileage Consumption

VIN