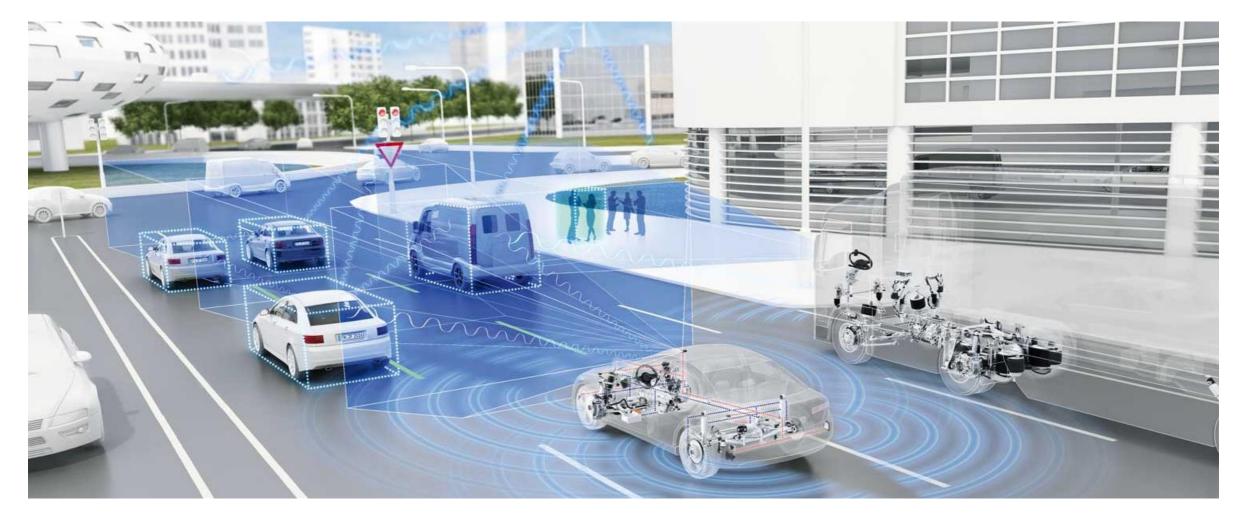

#### **Get Connected**

**OEM** embedded

**OEM** retrofit

Aftermarket cellular (canbus / OBD)

Aftermarket tethered

Smartphone