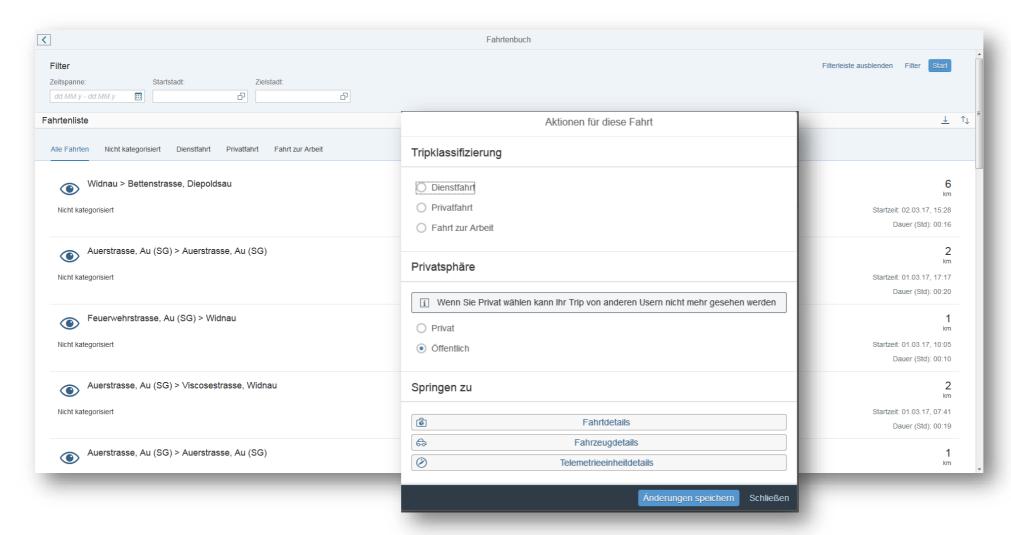

#### Available data via OBD

(depending on brand and model)

**GPS** Position

Service information

Oil level

Fuel level

**DTC Codes** 

**Battery Status** 

Mileage Consumption

VIN