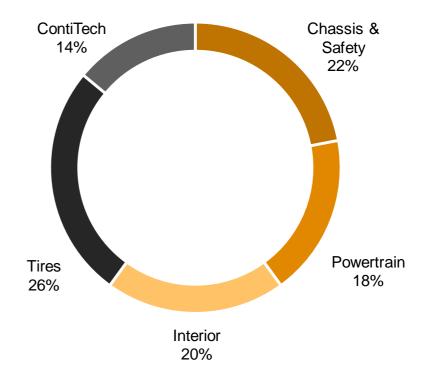

Digitalizing fleet maintenance and diagnostics with SAP Connected Fleet

SAP Leonardo Live, Frankfurt/Main July 11<sup>th</sup> – 12<sup>th</sup>

www.continental-corporation.com





## **Continental Corporation**

#### Overview 2016

- Since 1871 with headquarters in Hanover, Germany
- > Sales of €40.5 billion
- > 220,137 employees worldwide
- > 427 locations in 56 countries

#### Sales by division in %



Status: December 31, 2016



## **Continental Corporation**

## Five Strong Divisions

| Powertrain                 | Interior                                                   | Tires                                                                                                                                                                                                                                                                                                                       | ContiTech