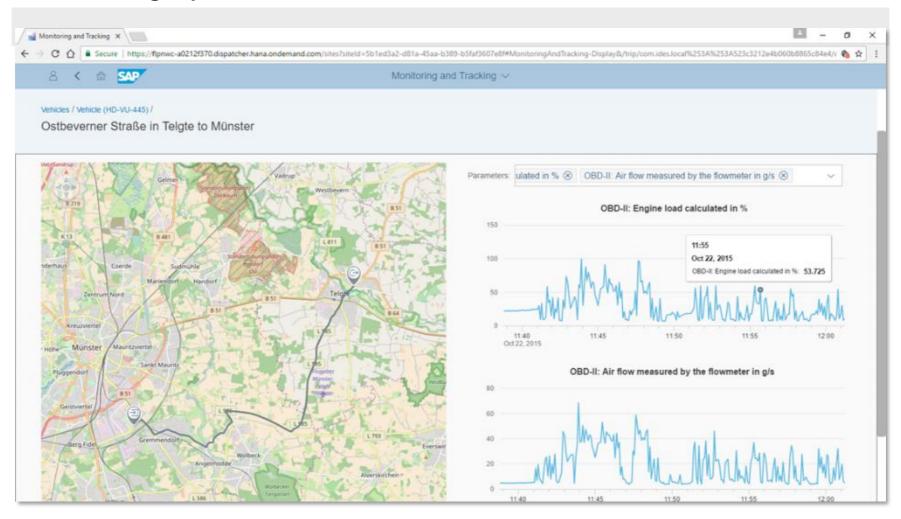

## Showcase of running system

### **Detailed Trip Info**

#### **Detailed Parameter View**