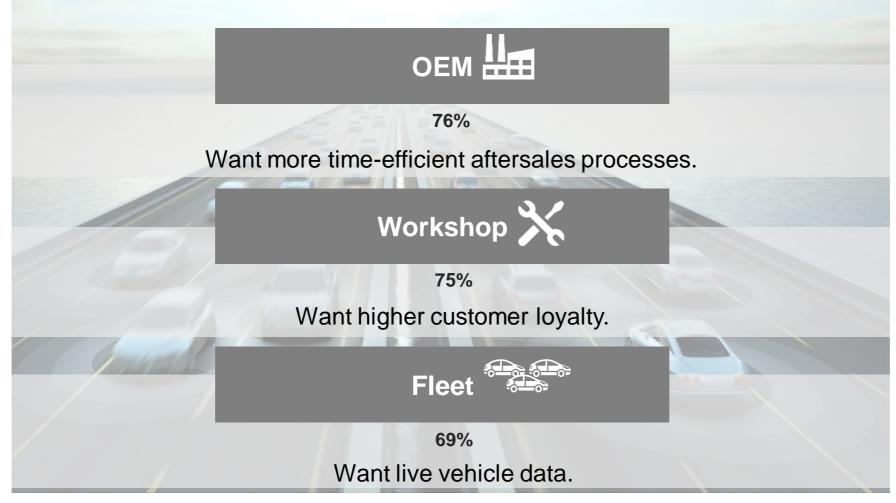

### Increasing Demand for Networked Services

Source: BCG Automotive Aftermarket Study 2015, Capgemini Consulting Aftermarket Study 2015