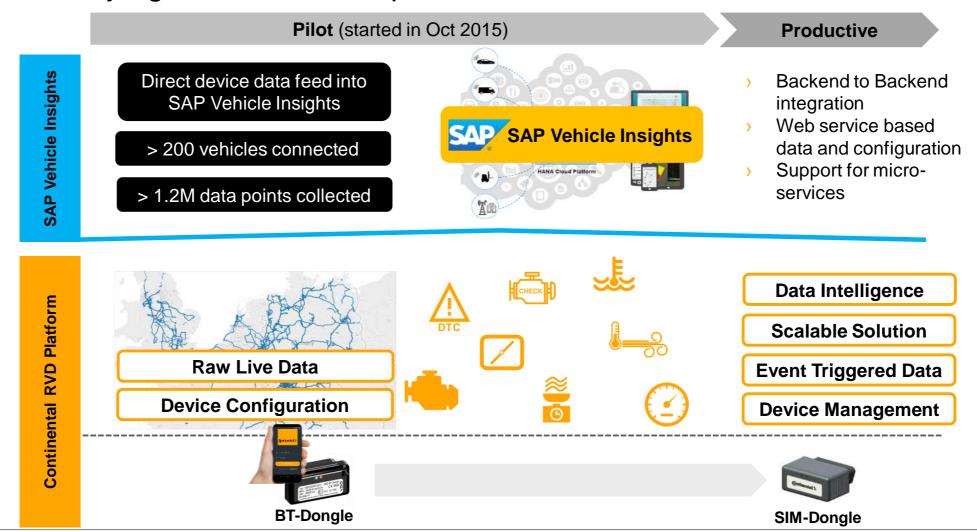

### **Cooperation with SAP on Remote Vehicle Data**

### RVD as underlying vehicle access platform