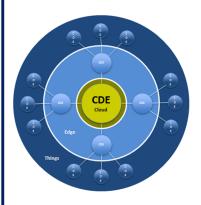

#### SAP Project Overview

**Project Overview** 

Architecture

**Contextual Data Engine** 

**SAP Leonardo IoT Integration** 

Predictive Anti-collision of Everything (Video Demo)

**Business Benefits** 

Contextual Data Engine powered by SAP Leonardo IoT

The Platform

The Contextual Data Engine Network links each data to the operations context