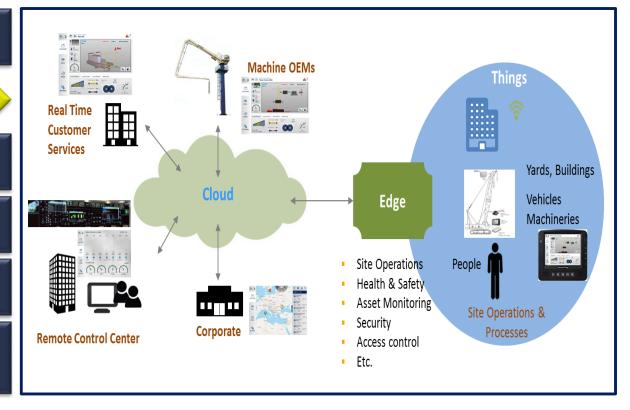

The Platform

The Contextual Data Engine Network links each data to the operations context

- Enhanced SK Solutions' ability to provide accurate and timely information to construction equipment operators, fleet managers and senior construction managers.
- Allowed SK Solutions to deliver a more robust anticollision service that merges site operational data with business contextual data