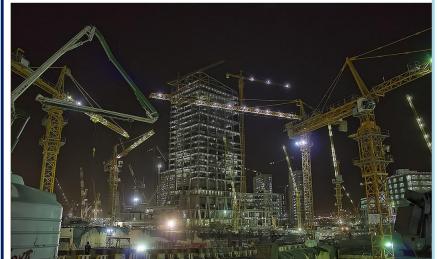

IoT Deployment - The world biggest construction site

Real-time and Predictive Anti-collision of Everything to Save Lives

250 cranes 1200 vehicles 30,000 workers

Data size: ± 2 TB/Month

Origin: Project Director Sponsor: COO Approval: CEO Budget: \$ 6M

## SAP Project Overview

**Project Overview** 

**Architecture** 

**Contextual Data Engine** 

**IoT Connector** 

Predictive Anti-collision of Everything (Video Demo)

**Business Benefits** 

Dubai Expo 2020 - Construction