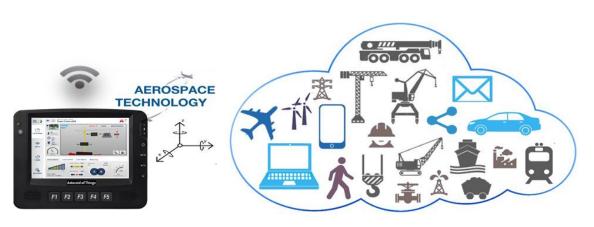

## **Objective**

Our Solution pioneers the Internet of Things (IOT) to monitor, control and report the geospatial and dynamic coordination of assets, people and material. It captures Big Data from Operational Resources using world-leading technology and analytics to provide automatic safety interventions and actionable results derived from previously unavailable business intelligence

# Three Things we do

1 Applications

**Asteroid Cloud©** Intuitive **Middleware** Secure & Stable **SAP Hana** Scalable & Tested

2 Hardware

Visual Time Lapse, CCTV Cognitive Sensors Geo-spatial Connectivity