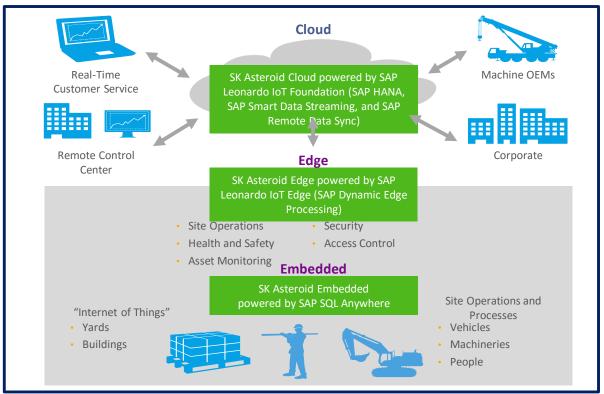

**Big Data** 

Sensors – IoT Connector

**Data Streaming** 

Data Persistence and Synchronization

Real-Time Analytics