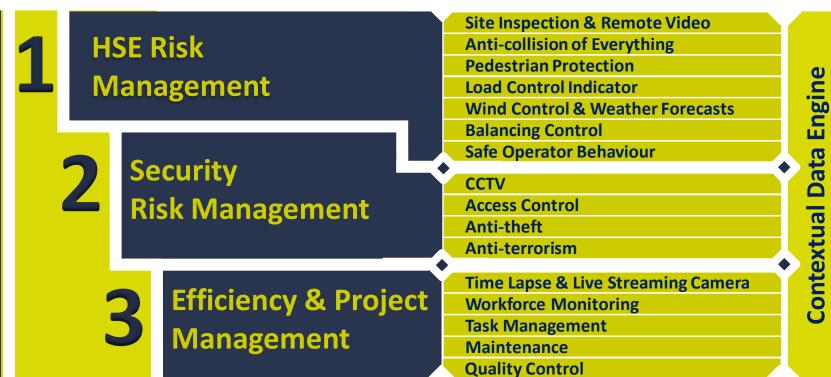

# Three Reasons why SK?

1 Safety

2 Security

3 Efficiency

Saving Lives Anti-Collision, Automation

Health HSE Risk Management Irrefutable Records Black box

Anti Terrorism Auto-shutdown

Anti Theft Loss control, Tracking
Anti Trespass Access Control, CCTV

Manage Workforce Location monitoring

Improve Uptime Asset tracking
Expedite Progress Task, Time Lapse

**Depropriem Sender** 