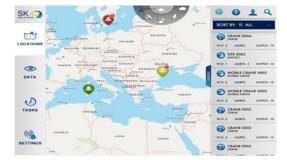

IoT Deployment - The world biggest construction site

Real-time and Predictive Anti-collision of Everything to Save Lives

250 cranes 1200 vehicles 30,000 workers

Data size: ± 2 TB/Month

Origin: Project Director Sponsor: COO Approval: CEO Budget: \$ 6M

#### Achievement metrics Safety

- 22 lives saved/month
- 300 accidents avoided

#### Maintenance

 30% assets downtime reduction

#### Efficiency

 20% uptime asset increase lifting operations