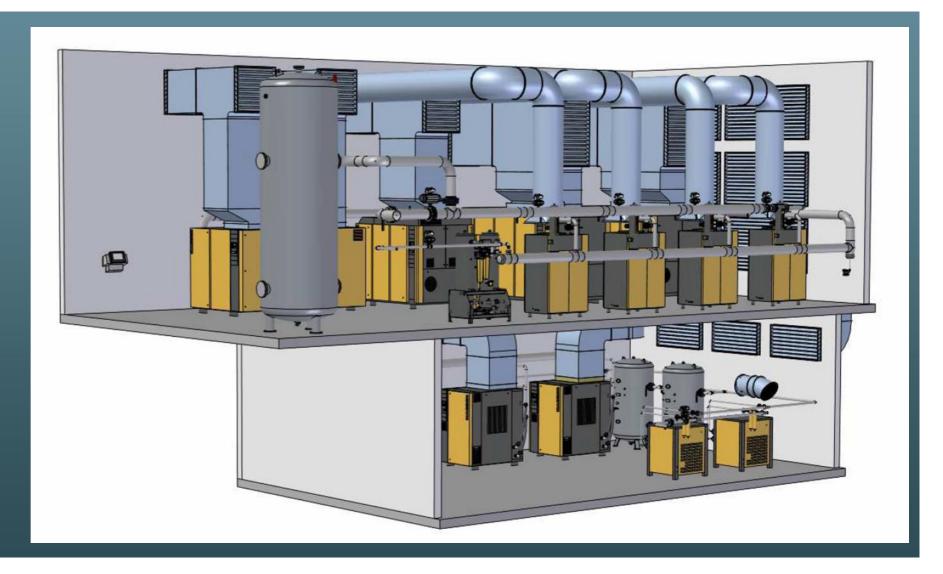

# KAESER Compressed Air Supply Station – Example

Low Pressure Station Screw Compressors with Fluid Cooling

High Pressure Station High Pressure Boosters

# KAESER Compressed Air Supply Station – Example