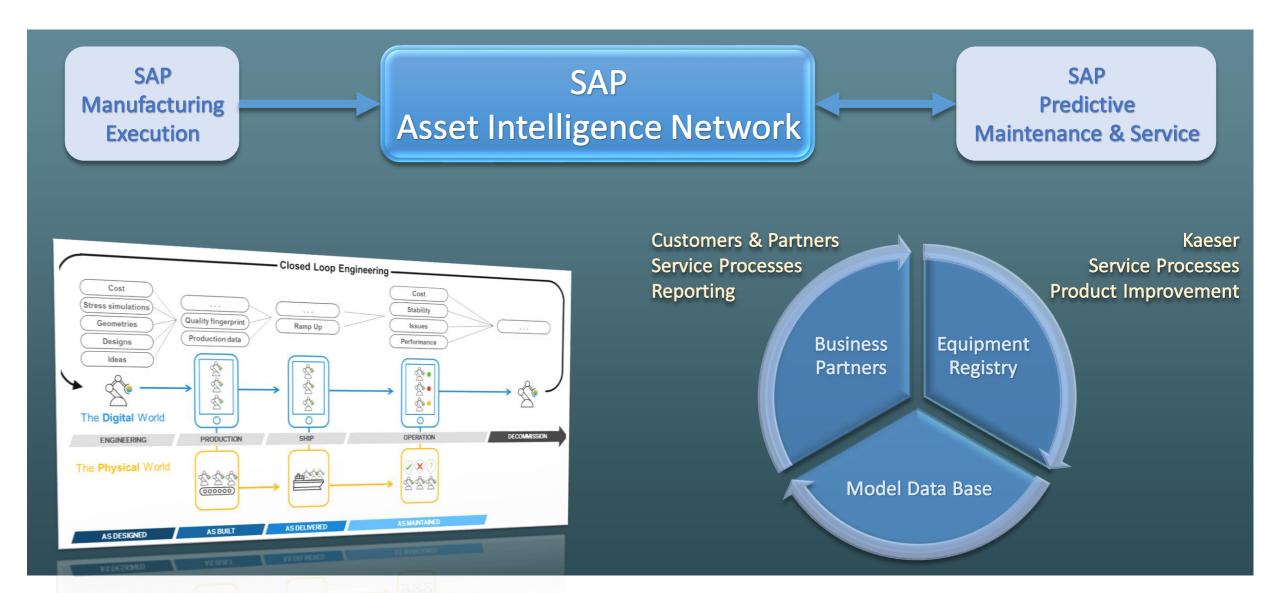

# KAESER Smart Asset Management – Track & Trace

# KAESER Smart Asset Management – Compressed Air Station Lifecycle

# KAESER Smart Asset Management

## Usage information is the basis for value added services