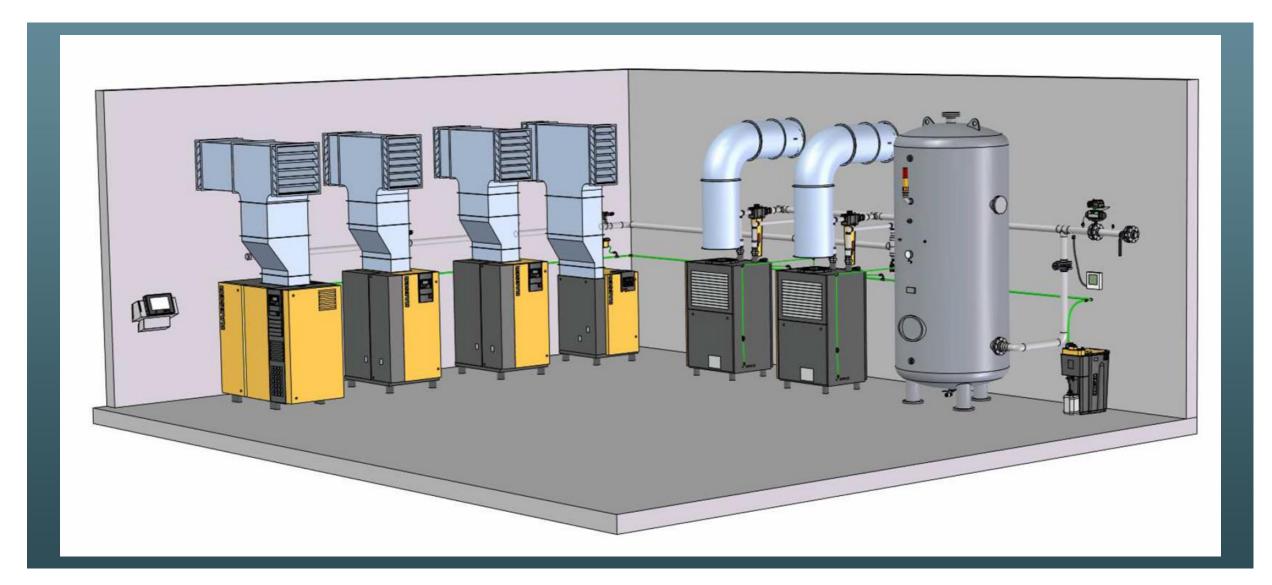

# KAESER Compressed Air Supply Station – Example

Low Pressure Station Screw Compressors with Fluid Cooling

High Pressure Station High Pressure Boosters

# KAESER Compressed Air Supply Station – Example