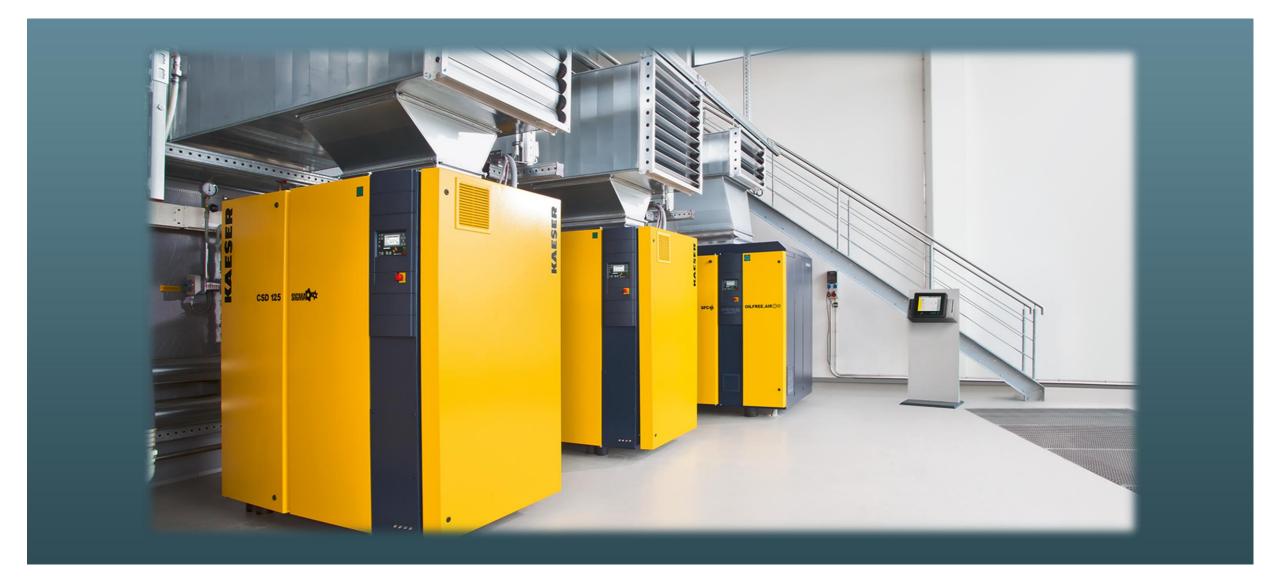

## Compressed Air Station - SIGMA AIR MANAGER 4.0

# KAESER Compressed Air Supply Station – Example

Low Pressure Station Screw Compressors with Fluid Cooling

High Pressure Station High Pressure Boosters

# KAESER Compressed Air Supply Station – Example