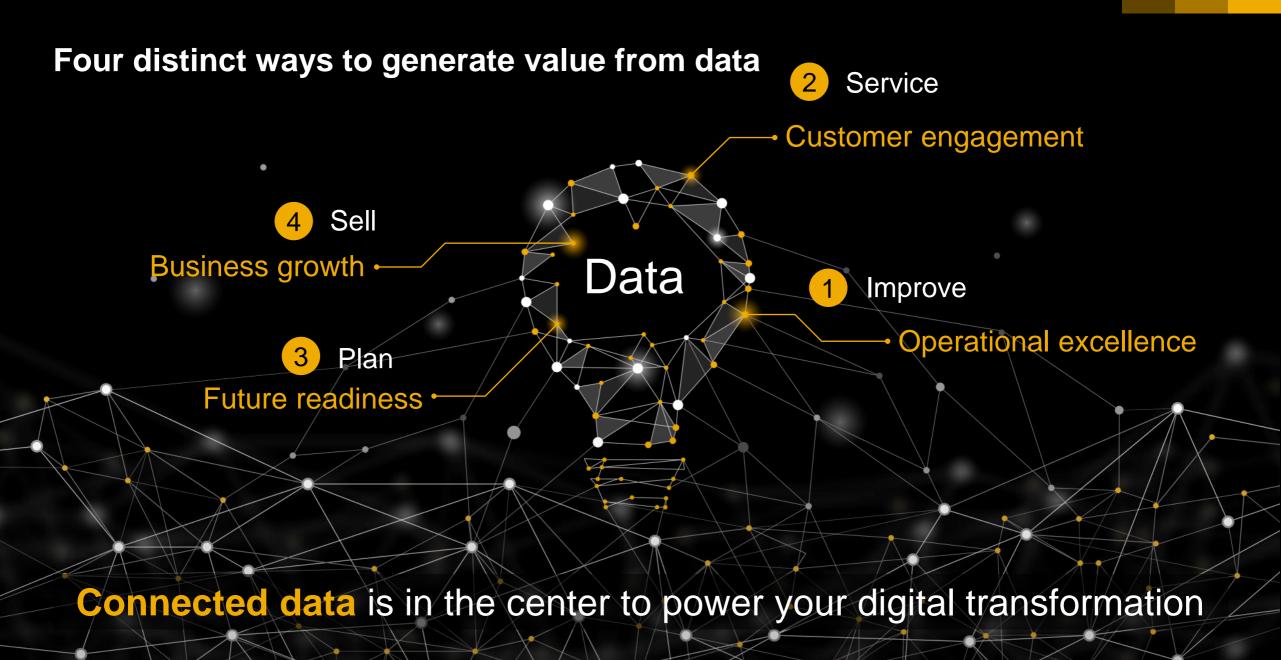

### **Digital transformation through data**

### **1** Use connected data to improve operational excellence

Imagine you automatically consume, process, and act on data insights from transactional data in real time using machine learning by integrating them into your application

### Examples:

- Forecast replenishment
- Predict maintenance
- Hire the right people accelerated time to value