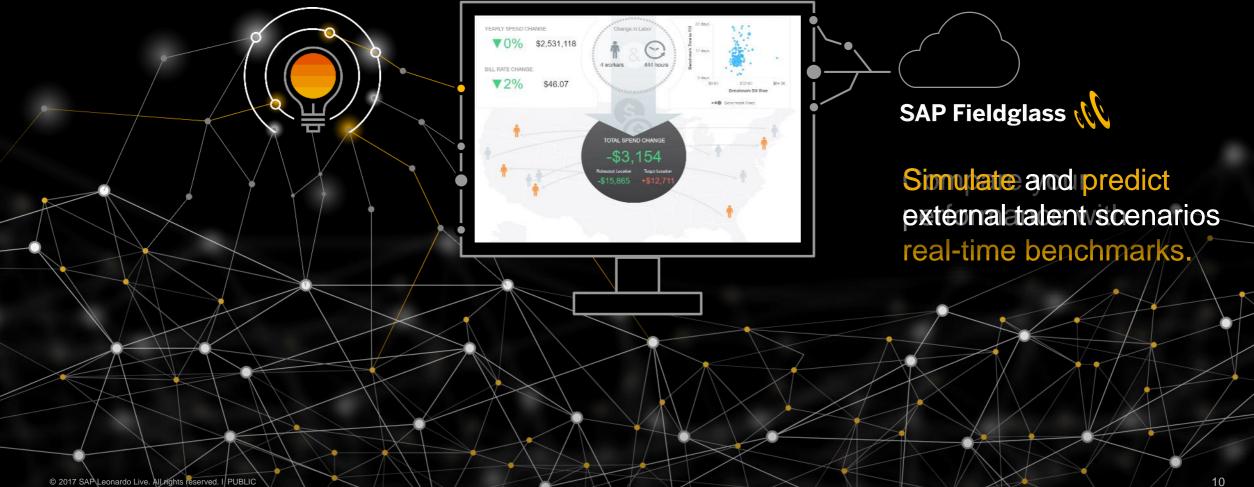

# **Connected Data Takes Recruiting to the Next Level** Live Demo

### **Evidence-based recruiting**

Imagine your recruiting process embeds "evidence" in every step of the recruiting process

- Add data-driven clarity from transactional data to the hiring process
- Secure the best talent faster by combining the power of connected data and machine learning
- Act on talent strategies in real time through simulations and predictions

### SAP Fieldglass Live Insights