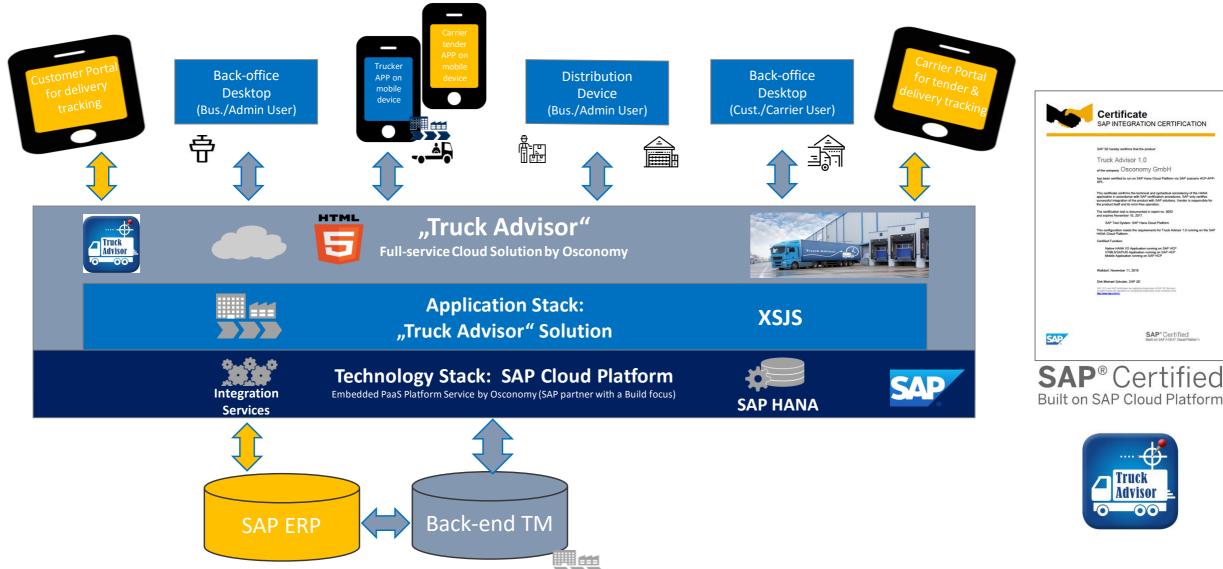

any          | in the         | (AP)                   |
|                    | 📞 Contact           | ⊘ Map           |                  |              |                | 1710                   | " Contractions            |                  | vienda Ste     | and .                  |
|                    |                     |                 |                  |              |                | and the hole           | 1 and                     | and and          | atria Atufa    | pent and               |
|                    | < △                 |                 |                  |              |                |                        |                           |                  |                |                        |

Truck Advisor



#### Architecture on SAP Cloud Platform



#### OUTCOME

t-Ferrance

rc naturel

Solution for tracking where ONBOARD GPS DEVICE is not available

Moden

Successful pilots in Europe and Turkey. Prepared for Rollout...

# AFFORDABLE / LOW COST WORLDWIDE ALL TYPE OF FLEETS EASY TO USE / INTUITIVE

#### DEVICE INDEPENDENT

Troyes Troyes