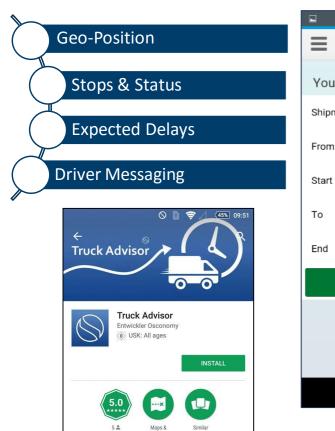

## **SOLUTION**

Estonia

Lafvia

Minsk Minsk

Belan

Navigation

Truck Advisor is an App for truck drivers to communicate with their customers. READ MORE

 $\triangle$ 

=

 $\triangleleft$ 

| _                  |                     | ion i           |                  |              |                | THUCK 7 W              | 441501                    |                  | 0              |                        |
|--------------------|---------------------|-----------------|------------------|--------------|----------------|------------------------|---------------------------|------------------|----------------|------------------------|
| Truc               | 🖈 🦈 🚛 🖈 k Advisor   |                 | Shipments (Alle) | Status (3)   | Carrier (Alle) | Region (Alle) Location | (Alle) 🖛 From :           | 17.03.2016 🗂 To  | 13.10.2016     |                        |
| Your open Ship     | ments               | Shipment ID     | Carrier          | GPS          | Status         | Start location         | Next location             | Number of stops  | Expected delay | Expected arrival time  |
| Shipment ID        | 910000201           | STARTED         |                  |              |                |                        |                           |                  |                |                        |
|                    | UBF-IT SANGUINETTO  | 6 102022080     | T1108904         |              | STARTED        | V205315                | V162314                   | 1/2              | 0              | 07/03/2016<br>22:07:00 |
| From               | SU                  | 02046874        | T50483065        |              | STARTED        | V218322                | C10189869                 | 1/2              | 0              | 07/11/2016<br>05:07:00 |
| Start              | Tue Jun 07 2016     | ■ 1. (\$ * 9    | 1                |              |                |                        |                           |                  |                | 03.07.00               |
| То                 | Truck Ad            |                 | T1108904         |              | LEAVING        | V205283                | V205304                   | 1/2              | 0              | 07/06/2016<br>06:07:00 |
|                    |                     |                 | T1108483         | GRS          | LEAVING        | V3001144               | V208869                   | 1/2              | 0              | 07/26/2016<br>13:07:00 |
| End                | Your next stop loca | ation           | T1109499         |              |                | V2001144               | 1/206660                  | 1/2              | 0              | 08/08/2016             |
| Details            | Shipment ID         | 910000201       | All) Sitebu      | n (Al) Cr    | amer (All)     | Region (All) Locali    | on (Al) 🦛 Fro             | m Dec 11, 2015   | Juis           | 2016                   |
|                    | Expected Delay      | Arrived         |                  |              | 10             |                        |                           | the way          | h, main        | um H                   |
|                    | End Loading         | Departing       |                  |              | 4              | 7                      | 900001256<br>Status DELAY |                  | 19             | A Age                  |
|                    |                     |                 |                  |              |                | -tyres                 | Mobile 491722886          | 442              | and I          | m                      |
| $\bigtriangledown$ | UBF-IT SANGUINETTO  | 1 511           |                  | -            | Glatige        | United                 | Target location: V2       | \$703            |                | Lithuania              |
|                    |                     | Tue Jun 07 2016 |                  | -2           | K internet Ma  | ingdom                 | Expected arrival: 04      | 13/2016-12:06:00 | 100            |                        |
|                    | Arrival             | 10:00:00        |                  | E Justice of | Dubler         | Mancheoler             | -                         | V                | Ten a          | 1. the                 |
|                    |                     |                 |                  | treland      | 0 4            | reespect               | Amsterdam 2               | C Barb           | Polar          | Nd Warsow              |
|                    | PO Number           | 4509025468      |                  | 2.10         | 100            | London                 | Netherlands               | A REAL           | 1              | 102-                   |
|                    | DN Number           | 4222330609      |                  |              |                | and the second         | Brigan A                  | Germany          | in the         | (AP)                   |
|                    | 📞 Contact           | ⊘ Map           |                  |              |                | 1710                   | " Contractions            |                  | vienda Ste     | and .                  |
|                    |                     |                 |                  |              |                | and the hole           | 1 and                     | and and          | atria Atufa    | pent and               |
|                    | < △                 |                 |                  |              |                |                        |                           |                  |                |                        |