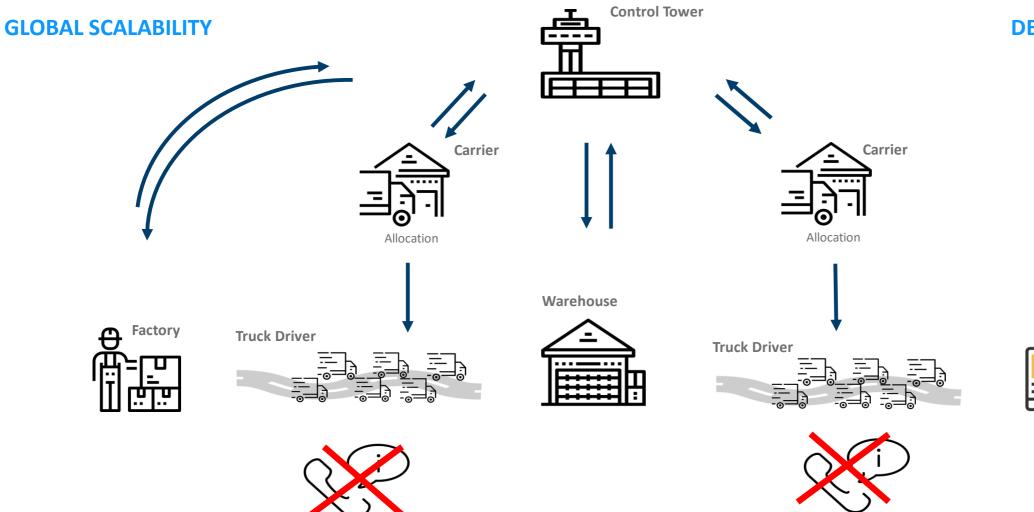

## CHALLENGE

- Proactive notifications of the delivery everywhere globally
- How to track goods delivery when truck does not have GPS installed?

#### OUTCOME

t-Ferrance

rc naturel

Solution for tracking where ONBOARD GPS DEVICE is not available

Moden

Successful pilots in Europe and Turkey. Prepared for Rollout...