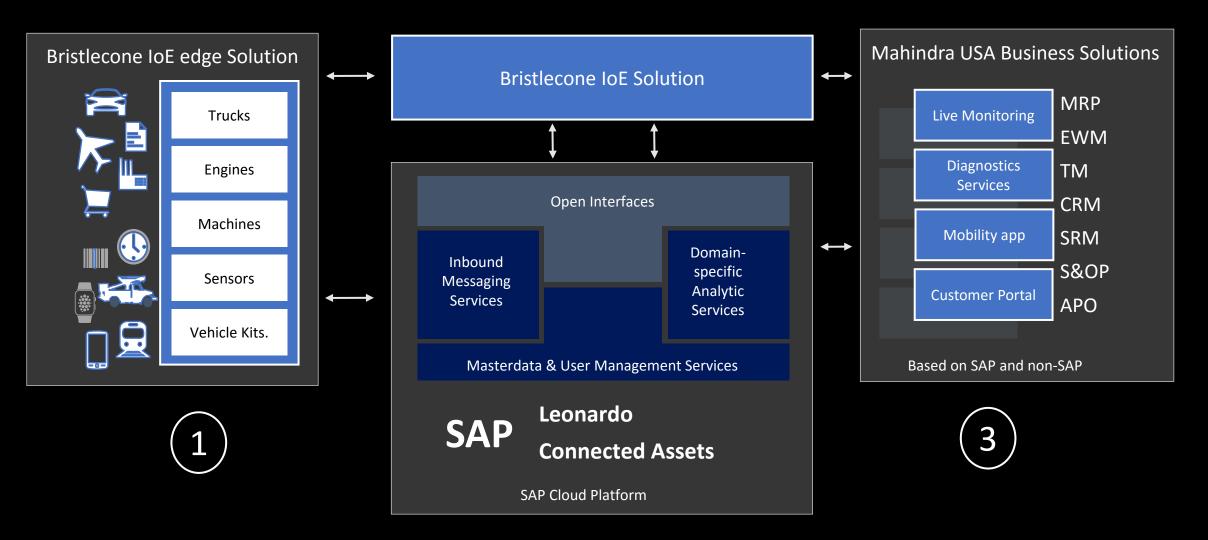

## **CONNECTED ASSETS**

#### **USE CASE**

Visibility of High-value asset movements on shop floor like engines, tractors and attachments (loaders, backhoes, mowers)