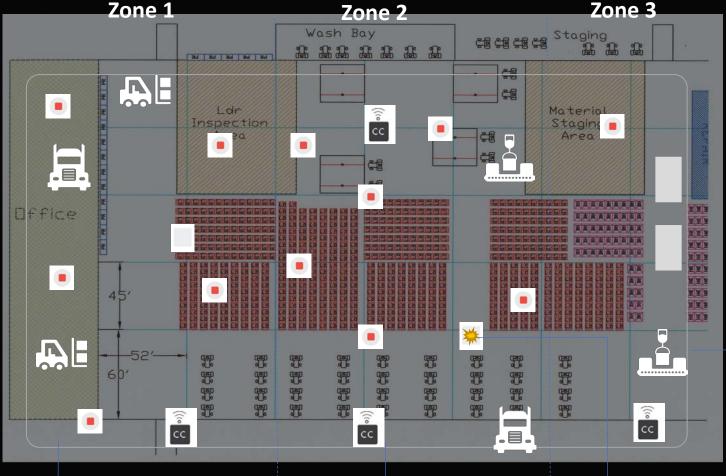

## PROBLEM TO SOLVE

Inventory/Part visibility issue in the warehouse at the assembly line plant

Strategically positioned
Sensors with fixed location
coordinates to triangulate the
position of Pallet with tag
sensor

IoT Gateways with defined Zones to collect data from a set of Sensors and Tags and upload it to cloud

# **Docking Station**

Position sensor at dock tracks pallet through shipment. sensor tags on pallet is bound to barcode shipping label on part.

Visual/audio aid to identify the part when message is initiated from Mobile phone