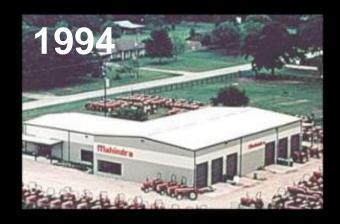

## MAHINDRA NORTH AMERICA

In 1994, Mahindra USA was formed in Tomball, Texas, expanding M&M's global reach to a key market:

- World's #1 selling tractor in 2010
- #3 in market share in 0<120 PTO HP in US
- Side-by-side utility vehicles launched 2015
- Serves the market with 8 Distribution Centers in US, Canada, Mexico