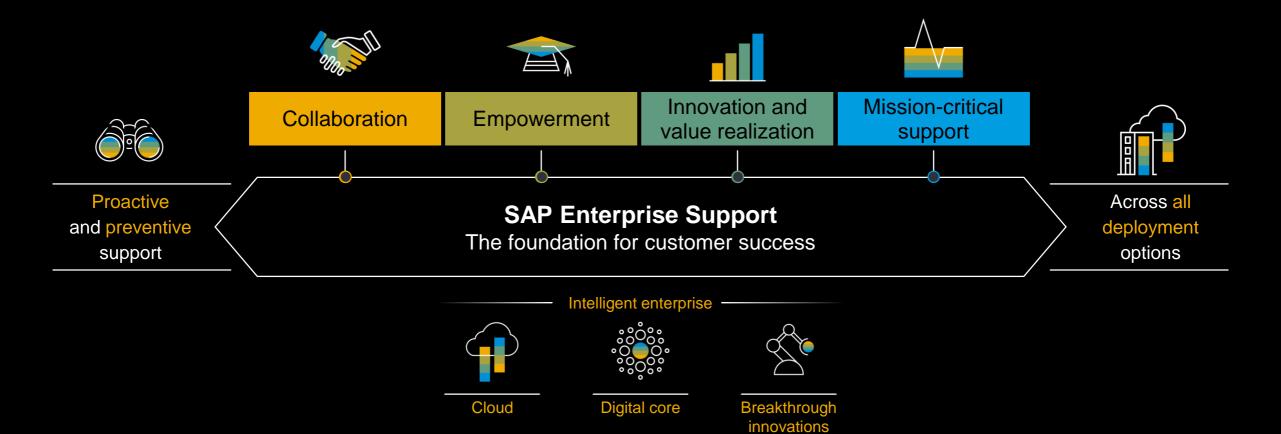

#### SAP Enterprise Support – The foundation for customer success

The choice for the Intelligent Enterprise

#### **Enablement for digital transformation**

**SAP Enterprise Support Academy** – Benefit from expert-guidance and high impact knowledge transfer services that enable you to innovate and be successful with SAP solutions.

Knowledge transfer on digital transformation, integration, and system operations On-demand learning experience by combining self-paced and expertled offerings, available on a 24x7 platform

High-quality vendor knowledge from SAP Support experts helps to close the digital skills gap of key

users, IT and line-of-business experts