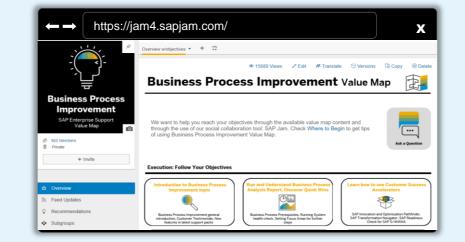

#### Your fast lane to support expertise

**SAP Enterprise Support Value Maps** – Quickly identify the relevant SAP Enterprise Support services, tools and offerings for your business needs. In addition, leverage the in-depth knowledge of our **support advisory team** for personal guidance based on 45+years of close customer engagements.

Guided approach to reach your objective

Social collaboration to connect directly with SAP experts and peers

SAF

S/4HANA

Cloud

Digital

Innovation

SAP

SuccessFactors

SAP

S/4HANA

On Premise

Expert access to obtain guidance from SAP support experts

SAP Jam

Collaboration

SAP

Analytics

Solutions

Security

Empowerment to build the knowledge and skills you need

Data Volume

**Management** 

Business

Process

Improvement

Lifecycle

Management