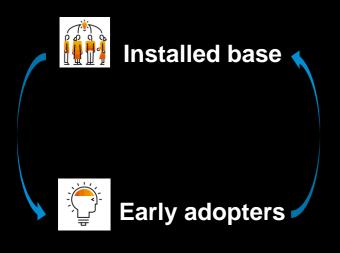

## Customer Value Experience Tools

- SAP Innovation and Optimization Pathfinder for SAP ERP
- Business Scenario
  Recommendation (BSR)
  report for SAP S/4HANA

Selected pilot customers in SAP Enterprise Support Advisory Council will become **early adopters of innovations**, which would be further applied in related value maps for the installed base, and vice versa.