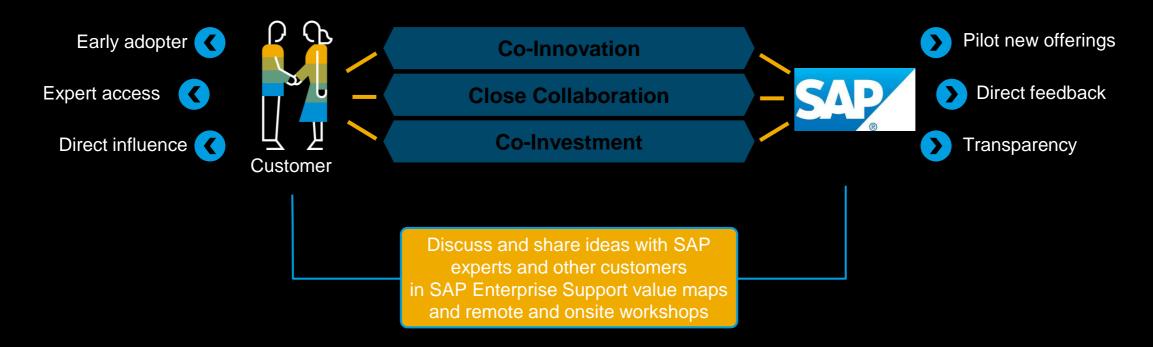

## **SAP Enterprise Support Advisory Council**

Co-innovate with SAP on strategic topics

### SAP Enterprise Support Advisory Council (ESAC)

Participants become early adopters of the latest **support** innovations. They also profit from a bigger investment from SAP's side (e.g., expert advice) and by directly influencing SAP's support offering in a meaningful way based on own requirements.