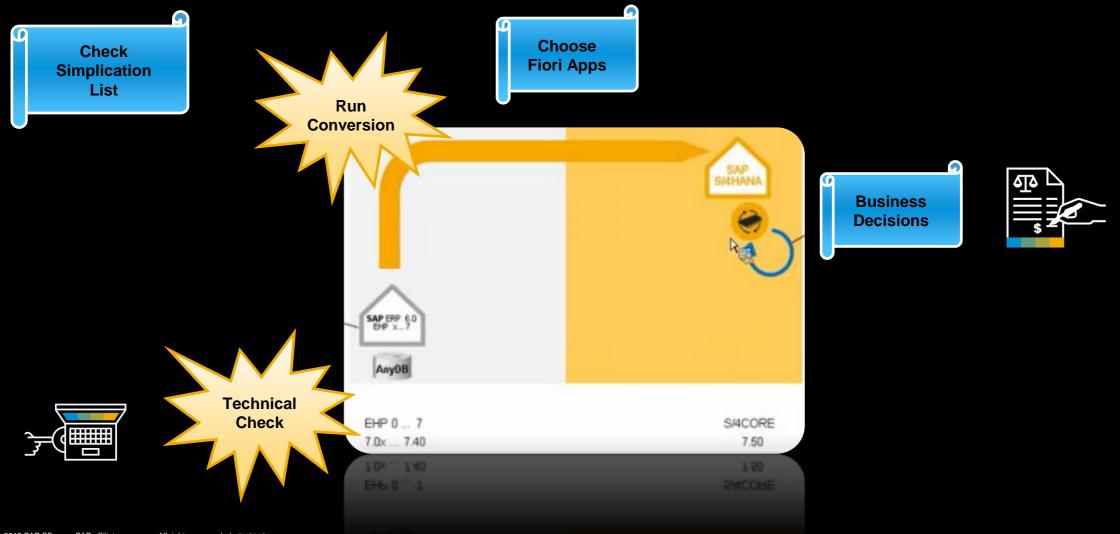

## **SAP S/4HANA Adoption Paths**

Three Different Approaches to Move to SAP S/4HANA

Non-SAP ERP System

**On-Premise** 

implem SAP S/4HANA Cloud system

### **EXAMPLE:**

New or existing SAP Customer implementing a new SAP S/4HANA system with initial data load

System Conversion

**ERP System** 

On-Premise

**EXAMPLE:** 

Complete conversion of an existing SAP Business Suite system or selective

Landscape Transformation

ERP System Region A

Region B
ERP System
Region C

**ERP System** 

On-Premise

SAP S/4HANA Cloud

**EXAMPLE:** 

E.g. consolidation of a current SAP Business Suite landscape (multiple systems, or selectively clients of multiple systems) into one global SAP S/4HANA system