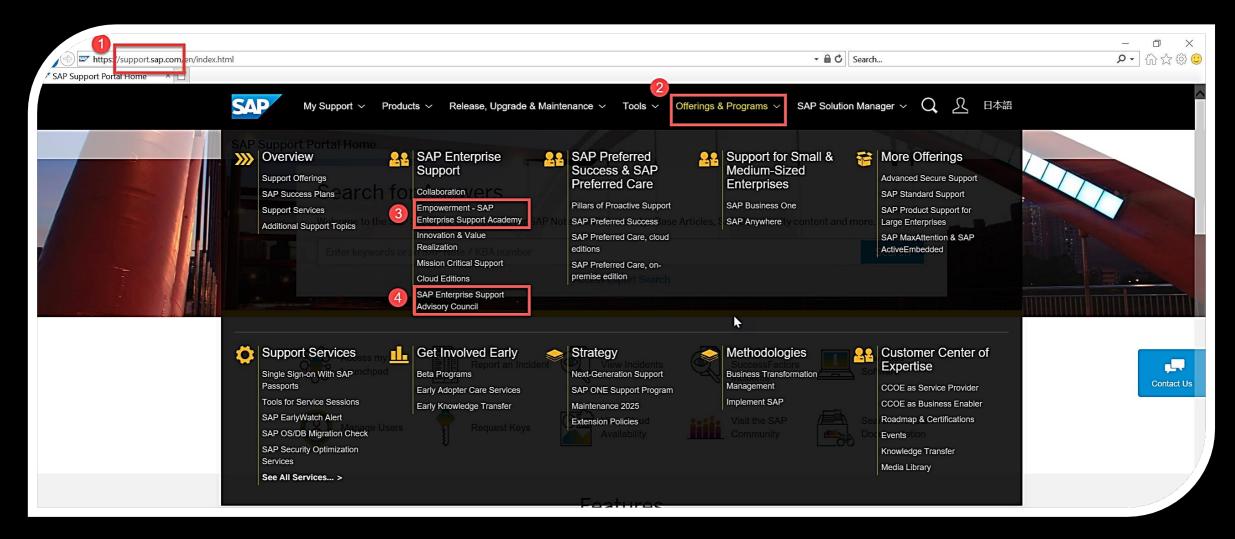

## Three simple steps to register

https://support.sap.com/valuemaps

### Step 1

### Step 2

### Step 3

| se select the value map(s) in which you would like to participate ( <u>max. 4 value maps)</u> and then choo<br>ctives from the list of objectives that will appear on the next page ( <u>max. 3 objectives per value map)</u> | , , , , , , , |
|-------------------------------------------------------------------------------------------------------------------------------------------------------------------------------------------------------------------------------|---------------|
| SAP SuccessFactors - Cloud Value Map – SAP Enterprise Support                                                                                                                                                                 |               |
| SAP S/4HANA On Premise - S/4HANA Value Map - SAP Enterprise Support                                                                                                                                                           |               |
| SAP S/4HANA Cloud - S/4HANA Value Map - SAP Enterprise Support                                                                                                                                                                |               |
| Data Volume Management Value Map – SAP Enterprise Support                                                                                                                                                                     |               |
| Digital Innovation Value Map - SAP Enterprise Support                                                                                                                                                                         |               |
| SAP Analytics Solutions Value Map – SAP Enterprise Support                                                                                                                                                                    |               |
| Lifecycle Management Value Map – SAP Enterprise Support                                                                                                                                                                       |               |
| Business Process Improvement Value Map - SAP Enterprise Support                                                                                                                                                               |               |
| SAP Jam Collaboration - Cloud Value Map - SAP Enterprise Support                                                                                                                                                              |               |
| Pilot Program - SAP Hybris Cloud for Customer - Cloud Value Map - SAP Enterprise Support                                                                                                                                      |               |
| Security Value Map – SAP Enterprise Support                                                                                                                                                                                   |               |
|                                                                                                                                                                                                                               |               |
|                                                                                                                                                                                                                               |               |
|                                                                                                                                                                                                                               |               |
|                                                                                                                                                                                                                               |               |
|                                                                                                                                                                                                                               | Next          |

Click on 'Sign Up'

Provide your 'Contact Details'

Choose 'Value Map topic' and 'objectives'.

Click on 'Next' & 'Finish'