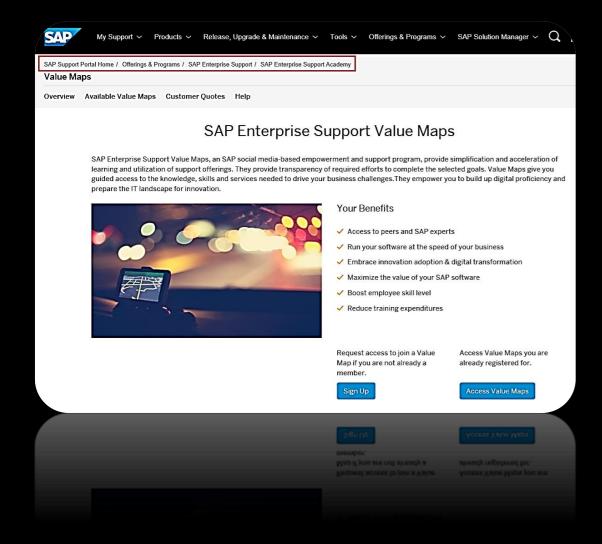

## Three simple steps to register

https://support.sap.com/valuemaps

### Step 1

### Step 2

### Step 3

| se select the value map(s) in which you would like to participate ( <u>max. 4 value maps)</u> and then choo<br>ctives from the list of objectives that will appear on the next page ( <u>max. 3 objectives per value map)</u> | , , , , , , , |
|-------------------------------------------------------------------------------------------------------------------------------------------------------------------------------------------------------------------------------|---------------|
| SAP SuccessFactors - Cloud Value Map – SAP Enterprise Support                                                                                                                                                                 |               |
| SAP S/4HANA On Premise - S/4HANA Value Map - SAP Enterprise Support                                                                                                                                                           |               |
| SAP S/4HANA Cloud - S/4HANA Value Map - SAP Enterprise Support                                                                                                                                                                |               |
| Data Volume Management Value Map – SAP Enterprise Support                                                                                                                                                                     |               |
| Digital Innovation Value Map - SAP Enterprise Support                                                                                                                                                                         |               |
| SAP Analytics Solutions Value Map – SAP Enterprise Support                                                                                                                                                                    |               |
| Lifecycle Management Value Map – SAP Enterprise Support                                                                                                                                                                       |               |
| Business Process Improvement Value Map - SAP Enterprise Support                                                                                                                                                               |               |
| SAP Jam Collaboration - Cloud Value Map - SAP Enterprise Support                                                                                                                                                              |               |
| Pilot Program - SAP Hybris Cloud for Customer - Cloud Value Map - SAP Enterprise Support                                                                                                                                      |               |
| Security Value Map – SAP Enterprise Support                                                                                                                                                                                   |               |
|                                                                                                                                                                                                                               |               |
|                                                                                                                                                                                                                               |               |
|                                                                                                                                                                                                                               |               |
|                                                                                                                                                                                                                               |               |
|                                                                                                                                                                                                                               | Next          |

Click on 'Sign Up'

Provide your 'Contact Details'

Choose 'Value Map topic' and 'objectives'.

Click on 'Next' & 'Finish'