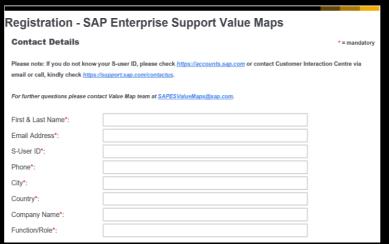

Click on 'Sign Up'

Provide your 'Contact Details'

Choose 'Value Map topic' and 'objectives'.

Click on 'Next' & 'Finish'