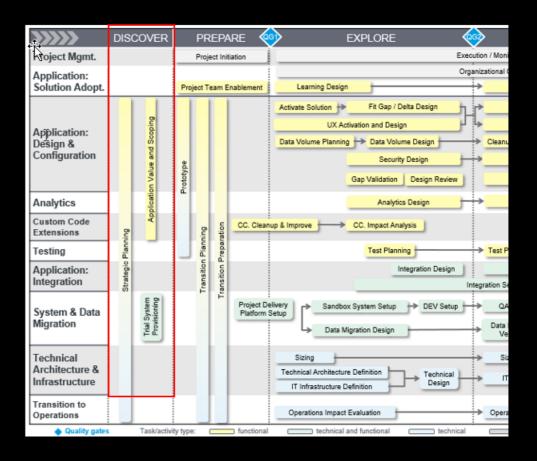

## SAP Enterprise Support Advisory Council: SAP S/4HANA On Premise workstream

Get expert guidance during the DISCOVER (pre-project) phase of your journey towards SAP S/4HANA

- Understand how to assess your readiness to start / before starting an SAP S/4HANA project
- Understand main milestones of a SAP S/4HANA project
- Understand decision criteria for converting existing ERP systems into SAP S/4HANA or migrating to fresh new system
- Understand deployment options of SAP S/4HANA
- Receive guidance on technical architecture (Scale in / scale out , TDI vs Appliance )
- Receive Functional implementation overview and best practices

Preview, accepting candidates

1

Short term Track: Guidance on key necessary knowledge before launching a project starting end of Q2 or beginning of Q3

Long term track = Content of Short term track + Transformation planning related topics