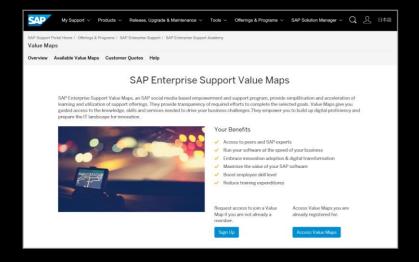

## Three simple steps to register

https://support.sap.com/valuemaps

Click on 'Sign Up'

Provide your 'Contact Details'

Choose 'Value Map topic' and 'objectives'.

Click on 'Next' & 'Finish'