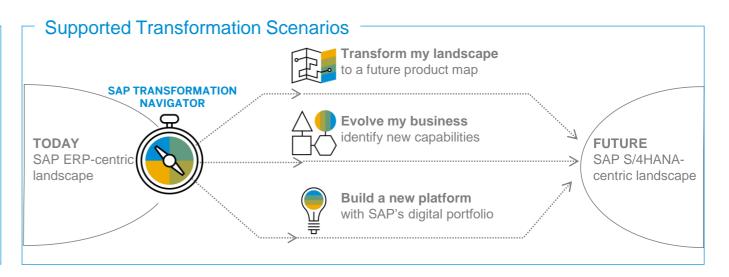

## SAP TRANSFORMATION NAVIGATOR

Create a custom road map for transitioning to SAP S/4HANA and the Intelligent Enterprise with confidence and visionary purpose.

## Free self-service for SAP Customers & Partners

Assess key aspects of your business requirements and technical environment to build a business case and road map:

Get guidance on how to plan your transformation from a digital company to an intelligent enterprise.

Build an assessment of your current IT landscape, business strategy, and industry trends.

Create a comprehensive report of custom recommendations and road map to realize your strategy

What I like about SAP Transformation Navigator is that it gives us a framework for our digital transformation journey. It asks questions you might not know to ask. Based on your answers, it charts a path forward.