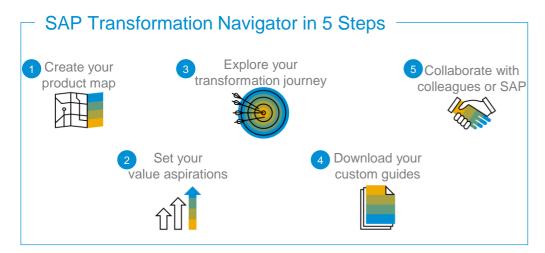

## Free self-service for SAP Customers & Partners

Assess key aspects of your business requirements and technical environment to build a business case and road map:

Get guidance on how to plan your transformation from a digital company to an intelligent enterprise.

Build an assessment of your current IT landscape, business strategy, and industry trends.

Create a comprehensive report of custom recommendations and road map to realize your strategy

What I like about SAP Transformation Navigator is that it gives us a framework for our digital transformation journey. It asks questions you might not know to ask. Based on your answers, it charts a path forward.