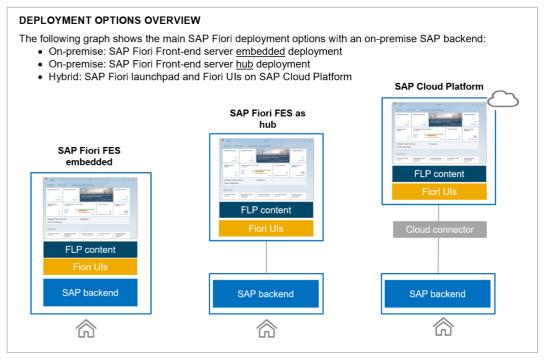

#### **SAP Fiori deployment options and recommendations**

#### **On-premise**

- Launchpad part of Frontend Server components
- Embedded or hub deployment (dedicated server)
- SAP Business Suite: central Frontend Server as UI hub for multiple backends possible
- SAP S/4HANA: one Frontend Server per system

#### Cloud

- Launchpad based on portal service on SAP CP
- First version of central entry point on SAP CP across SAP cloud and on-premise systems available

SAP Fiori Deployment Options and System Landscape Recommendations