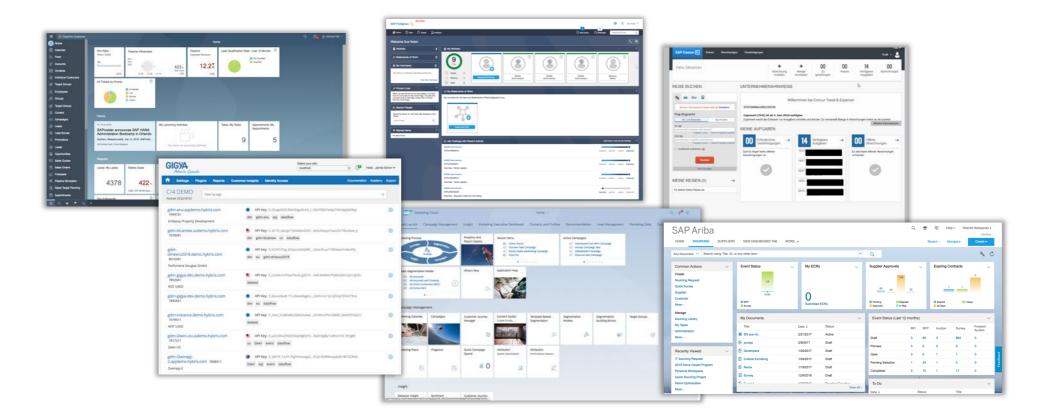

#### SAP Fiori 3 and the launchpad – learn more

| Employee Services       | Sales Analytics My Sa      | les Orders Sales Executiv | e Manager Services        |                                              |                                                    |  |  |
|-------------------------|----------------------------|---------------------------|---------------------------|----------------------------------------------|----------------------------------------------------|--|--|
|                         |                            |                           |                           |                                              |                                                    |  |  |
| My Paystubs             | My Leave Requests          | My Timesheet              | Employee Lookup           | People Profile                               |                                                    |  |  |
|                         |                            |                           |                           |                                              |                                                    |  |  |
|                         | ×+                         | ₽ 32                      | گم                        | 2                                            |                                                    |  |  |
|                         |                            | Missing Days              |                           |                                              |                                                    |  |  |
| Sales Analytics         |                            |                           |                           |                                              |                                                    |  |  |
| Order-to-Cash           | Order-to-Cash              | Days Beyond Terms         | Sales Order               | Sales Orders                                 | Overdue                                            |  |  |
| Performance<br>Overview | Performance<br>Time Series | Last 12 Months            | Fulfillment<br>All Issues | Demand Fulfillment                           | Receivables<br>Today                               |  |  |
|                         | <u>تا</u> (\$              | 19                        | -                         | Confirmed 12.50B USD<br>Delayed De 1.16B USD | 100 %                                              |  |  |
| <b>*</b>                | <u>I</u> <u>×</u> (*       | Cnow                      | <b>≡</b> <u>∧</u>         | Unconfir 338.16M USD                         | Coow                                               |  |  |
|                         |                            |                           |                           |                                              |                                                    |  |  |
| My Sales Orders         |                            |                           |                           |                                              |                                                    |  |  |
| List Sales Orders       | Manage Sales<br>Orders     | Track Sales Orders        | Analyze Sales<br>Orders   | List Duplicate Sales<br>Orders               | Sales Order<br>Fulfillment                         |  |  |
|                         |                            |                           |                           |                                              | Analyze and Resolve                                |  |  |
|                         | 🖪 119 к                    |                           | <b>S</b>                  |                                              | Delivery Issue in 10.82K<br>Shipping Issue in 5.6K |  |  |
|                         |                            | ×                         | ( <b>A</b> =)             |                                              | C now                                              |  |  |