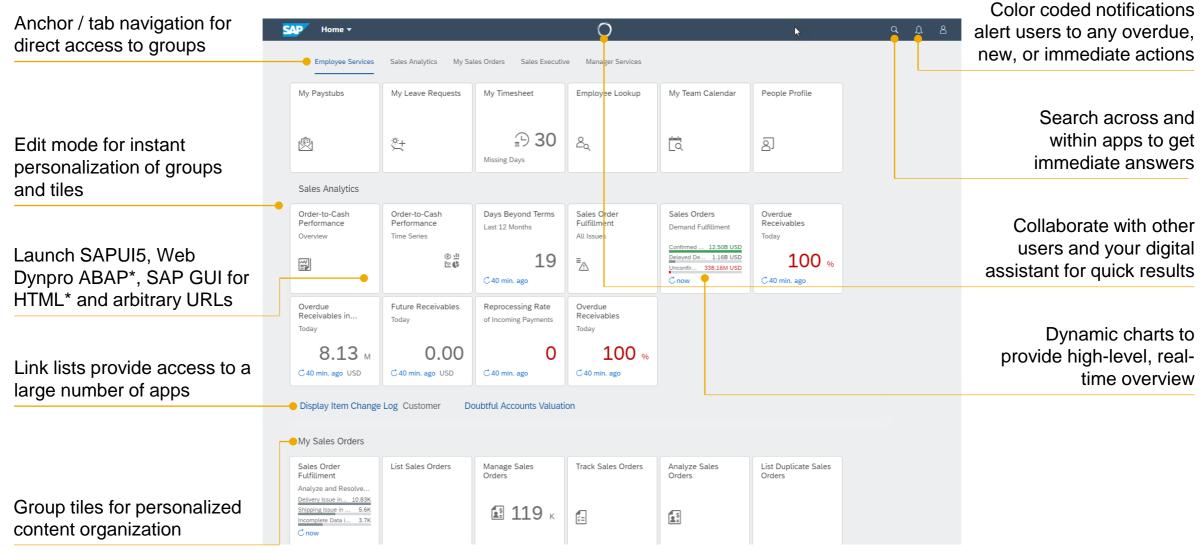

#### SAP Fiori 3 and the launchpad – learn more

| Employee Services       | Sales Analytics My Sa      | les Orders Sales Executiv | e Manager Services        |                                              |                                                    |  |  |
|-------------------------|----------------------------|---------------------------|---------------------------|----------------------------------------------|----------------------------------------------------|--|--|
|                         |                            |                           |                           |                                              |                                                    |  |  |
| My Paystubs             | My Leave Requests          | My Timesheet              | Employee Lookup           | People Profile                               |                                                    |  |  |
|                         |                            |                           |                           |                                              |                                                    |  |  |
|                         | ×+                         | ₽ 32                      | گم                        | 2                                            |                                                    |  |  |
|                         |                            | Missing Days              |                           |                                              |                                                    |  |  |
| Sales Analytics         |                            |                           |                           |                                              |                                                    |  |  |
| Order-to-Cash           | Order-to-Cash              | Days Beyond Terms         | Sales Order               | Sales Orders                                 | Overdue                                            |  |  |
| Performance<br>Overview | Performance<br>Time Series | Last 12 Months            | Fulfillment<br>All Issues | Demand Fulfillment                           | Receivables<br>Today                               |  |  |
|                         | <u>تا</u> (\$              | 19                        | -                         | Confirmed 12.50B USD<br>Delayed De 1.16B USD | 100 %                                              |  |  |
| <b>*</b>                | <u>I</u> <u>×</u> (*       | Cnow                      | <b>≡</b> <u>∧</u>         | Unconfir 338.16M USD                         | Coow                                               |  |  |
|                         |                            |                           |                           |                                              |                                                    |  |  |
| My Sales Orders         |                            |                           |                           |                                              |                                                    |  |  |
| List Sales Orders       | Manage Sales<br>Orders     | Track Sales Orders        | Analyze Sales<br>Orders   | List Duplicate Sales<br>Orders               | Sales Order<br>Fulfillment                         |  |  |
|                         |                            |                           |                           |                                              | Analyze and Resolve                                |  |  |
|                         | 🖪 119 к                    |                           | <b>S</b>                  |                                              | Delivery Issue in 10.82K<br>Shipping Issue in 5.6K |  |  |
|                         |                            | ×                         | ( <b>A</b> =)             |                                              | C now                                              |  |  |