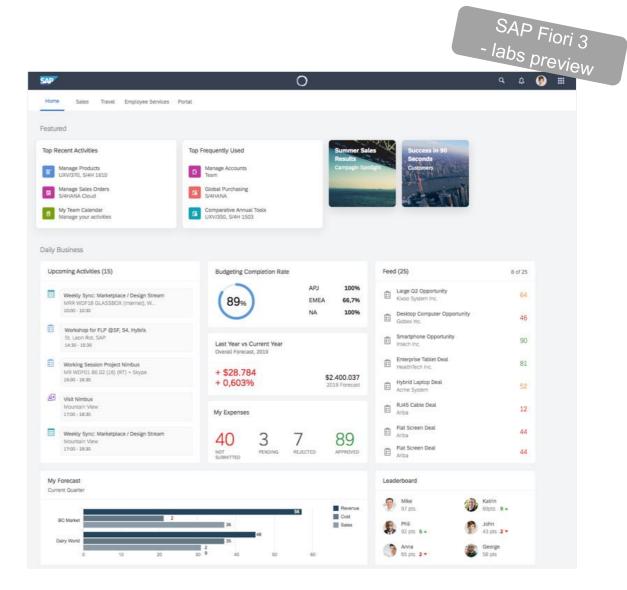

## Launchpad with new SAP Fiori 3 design and Quartz theme

\*on selected devices

#### SAP Fiori 3 and the launchpad – learn more

| Employee Services       | Sales Analytics My Sa      | les Orders Sales Executiv | e Manager Services        |                                              |                                                    |  |  |
|-------------------------|----------------------------|---------------------------|---------------------------|----------------------------------------------|----------------------------------------------------|--|--|
|                         |                            |                           |                           |                                              |                                                    |  |  |
| My Paystubs             | My Leave Requests          | My Timesheet              | Employee Lookup           | People Profile                               |                                                    |  |  |
|                         |                            |                           |                           |                                              |                                                    |  |  |
|                         | ×+                         | ₽ 32                      | گم                        | 2                                            |                                                    |  |  |
|                         |                            | Missing Days              |                           |                                              |                                                    |  |  |
| Sales Analytics         |                            |                           |                           |                                              |                                                    |  |  |
| Order-to-Cash           | Order-to-Cash              | Days Beyond Terms         | Sales Order               | Sales Orders                                 | Overdue                                            |  |  |
| Performance<br>Overview | Performance<br>Time Series | Last 12 Months            | Fulfillment<br>All Issues | Demand Fulfillment                           | Receivables<br>Today                               |  |  |
|                         | <u>تا</u> (\$              | 19                        | -                         | Confirmed 12.50B USD<br>Delayed De 1.16B USD | 100 %                                              |  |  |
| <b>*</b>                | <u>I</u> <u>×</u> (*       | Cnow                      | <b>≡</b> <u>∧</u>         | Unconfir 338.16M USD                         | Coow                                               |  |  |
|                         |                            |                           |                           |                                              |                                                    |  |  |
| My Sales Orders         |                            |                           |                           |                                              |                                                    |  |  |
| List Sales Orders       | Manage Sales<br>Orders     | Track Sales Orders        | Analyze Sales<br>Orders   | List Duplicate Sales<br>Orders               | Sales Order<br>Fulfillment                         |  |  |
|                         |                            |                           |                           |                                              | Analyze and Resolve                                |  |  |
|                         | 🖪 119 к                    |                           | <b>S</b>                  |                                              | Delivery Issue in 10.82K<br>Shipping Issue in 5.6K |  |  |
|                         |                            | ×                         | ( <b>A</b> =)             |                                              | C now                                              |  |  |