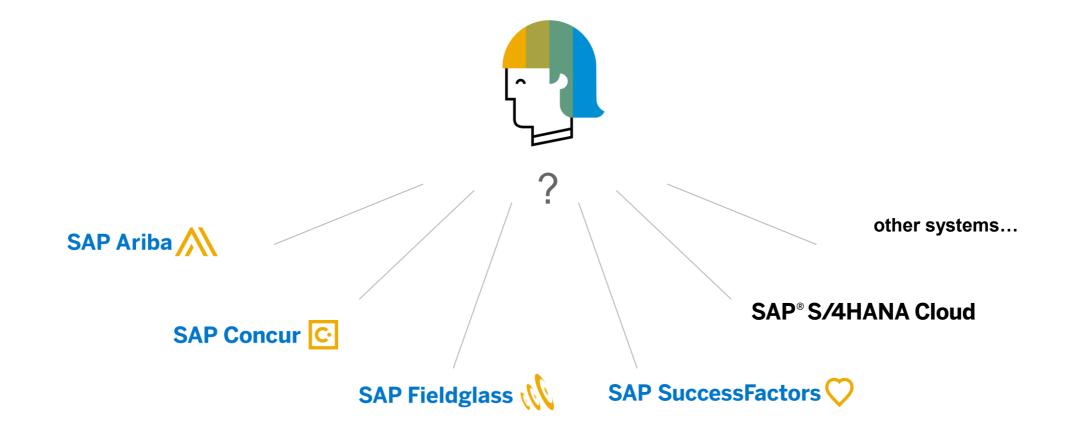

# How can a business user easily access relevant applications and services to get the job done efficiently?

UX consistency with SAP Fiori 3 | UX integration via central launchpad

# How to simplify access, navigation and integration between multiple SAP solutions?

#### Key qualities of a central entry point

- Central launchpad with harmonized user experience
- Role-based access to content
- Integration of applications and content (cloud and any premise solutions)
- Navigation across apps and solutions
- Integration of central services