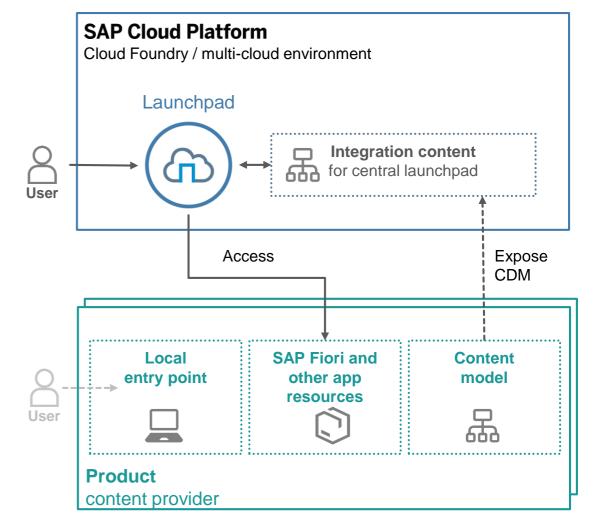

# Establishing a central launchpad on SAP Cloud Platform

#### Key qualities of a central entry point

- Central launchpad with harmonized user experience
- Role-based access to content
- Integration of applications and content (cloud and any premise solutions)
- Navigation across apps and solutions
- Integration of central services

   (e.g. inbox, notifications, user help, digital assistant)
- Convenient single sign-on to connected products

#### **UX integration aspects**

**App launcher** (link, tile, card)

**Open app** in new tab, in-place

Roles & authorizations

Theme

Navigation & URL parameters

**Content** (app, group, role)

#### SAP products run self-contained

- Lifecycle of application resources and content models
- Role definition and authorization management

Central **launchpad** is based on SAP Cloud Platform (multi-cloud environment)

Manual integration of single apps via templates

Advanced **content federation** from **SAP providers** using common data model (CDM)

Administrator can create custom **integration content** (for example roles)

## Goal: establish a central entry point on SAP Cloud Platform

high-level architecture