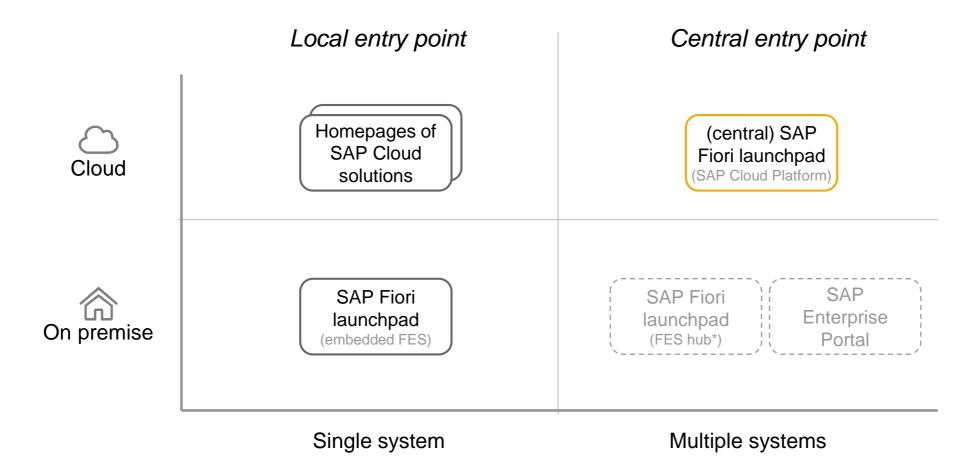

## **High-level positioning**

## SAP Fiori launchpad: deployment and consumption options

Common user experience, platform-specific administration tools

**Consistent UX** 

SAP Fiori 3 defines common user experience for SAP product home pages

#### Implementation

SAP S/4HANA or<br/>SAP Business Suite<br/>SAP Fiori launchpadSAP S/4HANA CloudSAP Cloud Platform\*SAP Enterprise PortalSAP Fiori launchpadSAP Fiori launchpadPortal (launchpad) siteFiori Framework PageMain tools<br/>Launchpad designer (ABAP)<br/>Content manager (ABAP)Configuration cockpit (NEO)<br/>Site manager (multi-cloud)Portal content studio (Java)