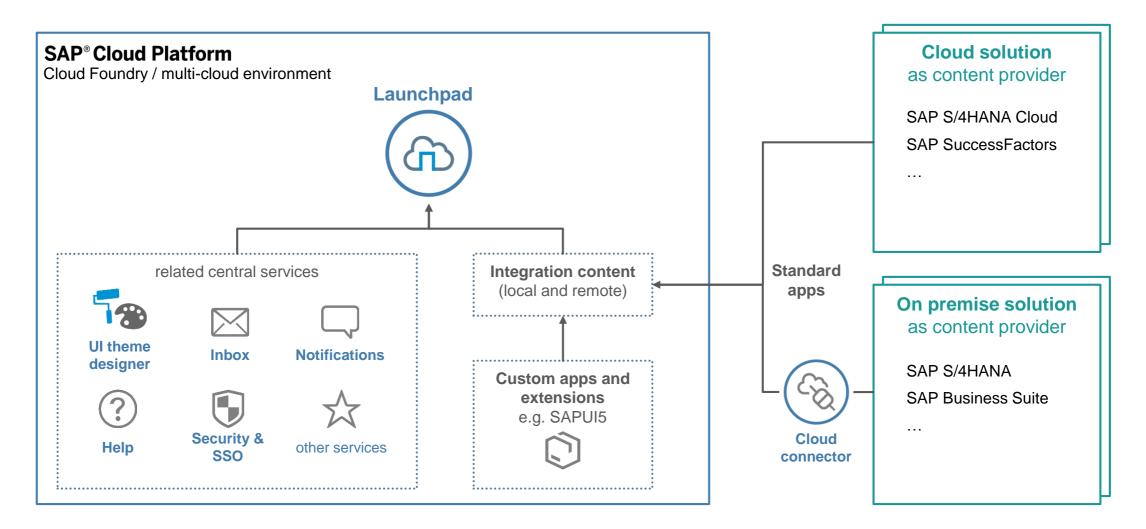

# Establishing a central launchpad on SAP Cloud Platform

#### Key qualities of a central entry point

- Central launchpad with harmonized user experience
- Role-based access to content
- Integration of applications and content (cloud and any premise solutions)
- Navigation across apps and solutions
- Integration of central services

   (e.g. inbox, notifications, user help, digital assistant)
- Convenient single sign-on to connected products

#### **UX integration aspects**

**App launcher** (link, tile, card)

**Open app** in new tab, in-place

Roles & authorizations

Theme

Navigation & URL parameters

**Content** (app, group, role)

#### SAP products run self-contained

- Lifecycle of application resources and content models
- Role definition and authorization management

Central **launchpad** is based on SAP Cloud Platform (multi-cloud environment)

Manual integration of single apps via templates

Advanced **content federation** from **SAP providers** using common data model (CDM)

Administrator can create custom **integration content** (for example roles)

## Goal: establish a central entry point on SAP Cloud Platform

high-level architecture