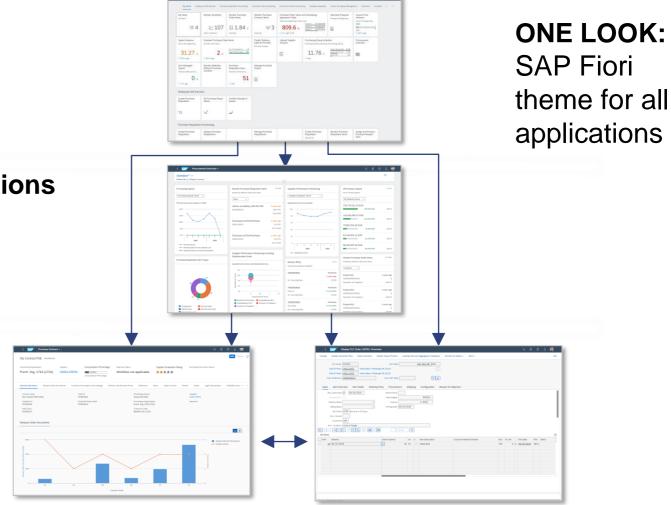

Key and differentiating use cases are re-imagined with the SAP Fiori user experience.

All classic applications have the SAP Fiori visual theme.

\* today, within one SAP S/4HANA system

## SAP Fiori launchpad: deployment and consumption options

Common user experience, platform-specific administration tools

**Consistent UX** 

SAP Fiori 3 defines common user experience for SAP product home pages