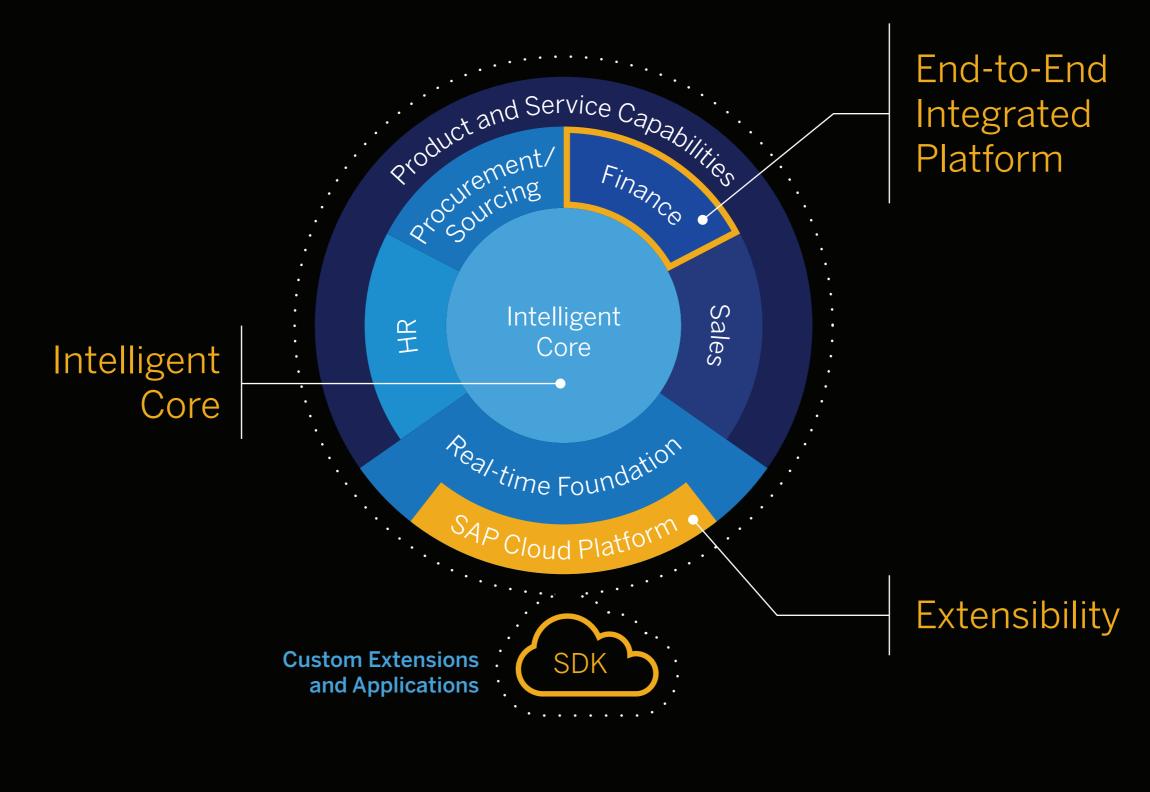

At the core of their strategy stands a next-generation intelligent ERP platform that is the center point of all finance processes, and is connected to all parts of their business so they can get an up-to-date view of the entire value chain.

You adopt the most complete, integrated platform available to grow and innovate.

Many finance processes are getting intelligent with new technologies like machine learning or predictive analytics in SAP S/4HANA Cloud.