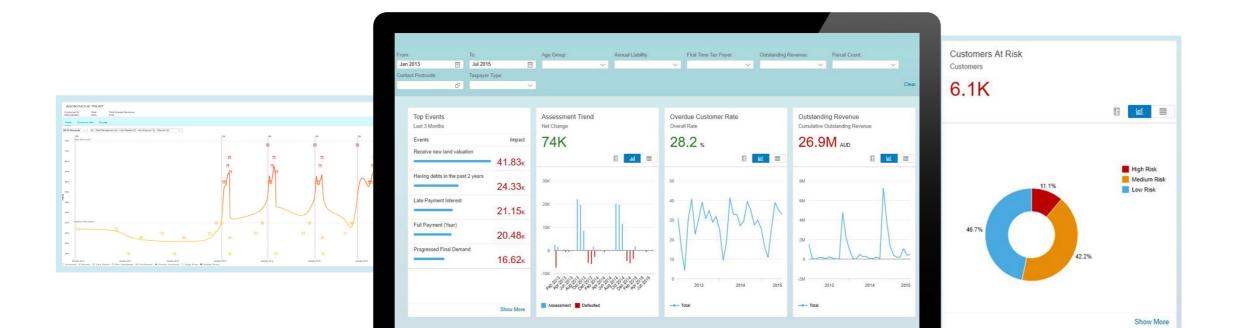

#### Data is at the heart The foundation of data-driven insights

#### **MACHINE LEARNING IN ACTION**

#### **THE APPLICATION CRUNCHES...**

187 million D data records

#### 90,000 tax payers

million 'events'

#### All in less than 6 minutes