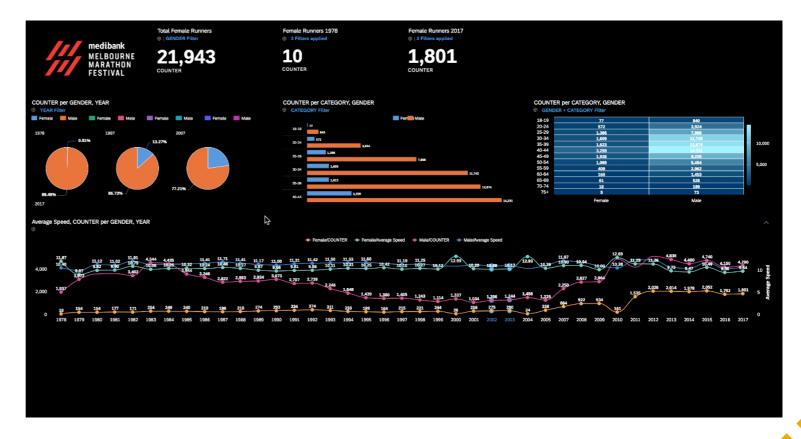

#### **Insights on 40 Years of Marathon Data**

SAP is proud to be joining the 2018 Medibank Melbourne Marathon as the official technology partner, tasked with improving race day engagement by providing next-level insights.

Insights on 40 Years of Race Data

#### **40** is the new **30**

in more ways than some

The Average Age of Marathon Runners in 1978 was 31. in 2017 it was 39.

Health & Lifestyle is becoming an increasing priority in society.

According to the latest World Health Organisation figures, Australia's "healthy life expectancy" reached 73 years in 2016, about 10 years higher than the global average.1

#### Female Runners are taking new strides

# 17,910% rise in Female Marathon participation

1978: x10 Female Marathon Runners

2017: x1801 Female Marathon Runners

A compound growth rate of 12% for female vs 8% for male runners.