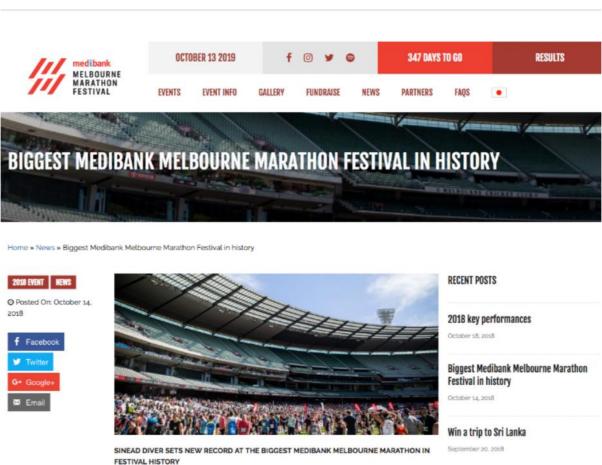

THE INNOVATION EXPERIENCE

THE 101 OF DATA & INSIGHT – MY PERSONAL MARATHON JOURNEY BRIAN ORLOFF

Irish Australian Sinead Diver has set a new course record at the **Medibank** Melbourne Marathon, with a time of 22519 – making her the fastest woman on the course and the fastest ever

Australian female athlete to complete the 42.195km distance in Australia.

Facebook Live

September 14, 2018

MARATHON FEMALE LEADERBOARD

| W |         | #  | NAME                   | TIME    | AT    |
|---|---------|----|------------------------|---------|-------|
|   | *       | 1  | S. DIVER               | 2:25:19 | 42.2K |
|   | *       | 2  | R. RODGERS             | 2:47:04 | 42.2K |
|   | NE *    | 3  | E. MURRAY-<br>BARTLETT | 2:54:09 | 42.2K |
|   | *       | 4  | R. GLASSON             | 2:57:16 | 42.2K |
|   | *       | 5  | A. PLYMIN              | 2:59:12 | 42.2K |
|   | *       | 6  | A. ROBERTSON           | 3:00:33 | 42.2K |
|   | *       | 7  | S. BENNETT             | 3:01:56 | 42.2K |
|   | *       | 8  | S.<br>GREENWOOD        | 3:04:14 | 42.2K |
|   | * * * * | 9  | T.<br>EDMONDSON        | 3:05:57 | 42.2K |
|   | *       | 10 | A. MOSS                | 3:07:07 | 42.2K |
|   |         |    |                        |         |       |