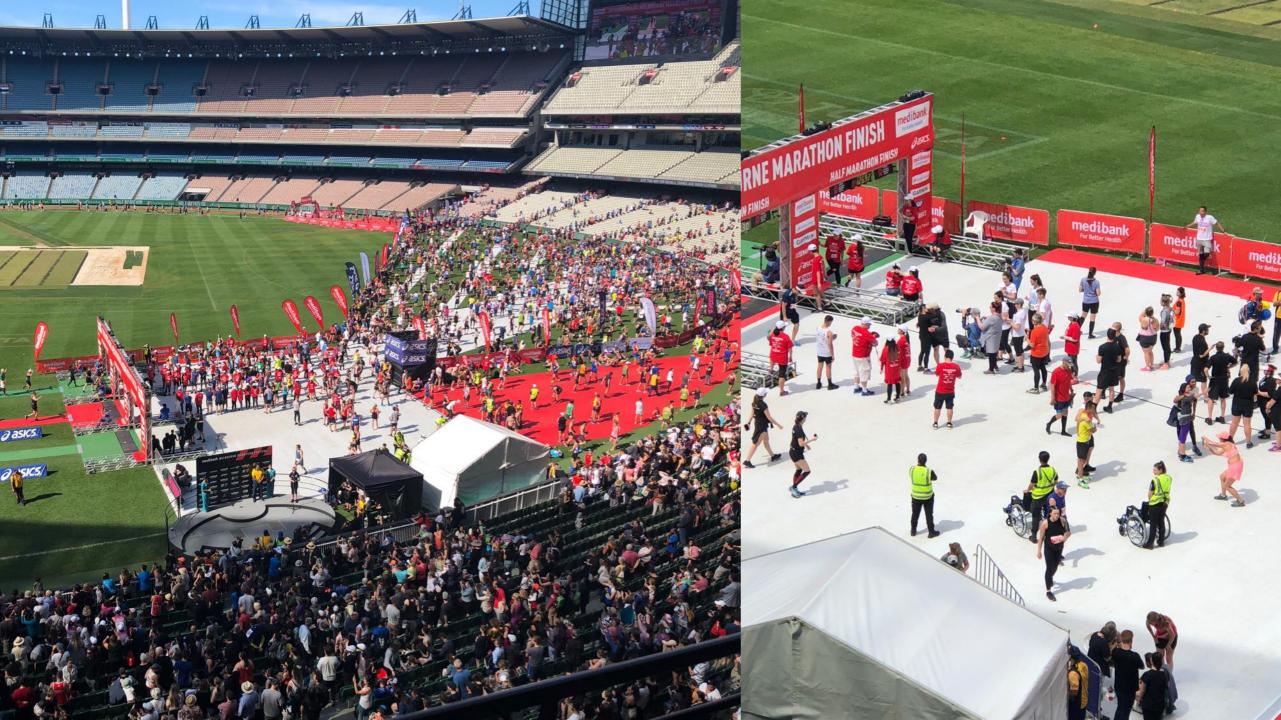

## Improving Race Day Engagement through Enhanced Insights sap.com/

sap.com/australia/marathon

Australia's largest marathon, the **Medibank Melbourne Marathon**, has been running for over 40 years. As you can imagine, technology has moved along since 1978 and more recently advancing at a phenomenal rate.

SAP is proud to be joining the 2018 Medibank Melbourne Marathon as the official technology partner, tasked with improving race day engagement by providing next-level insights.

Insights on 40 Years of Race Data