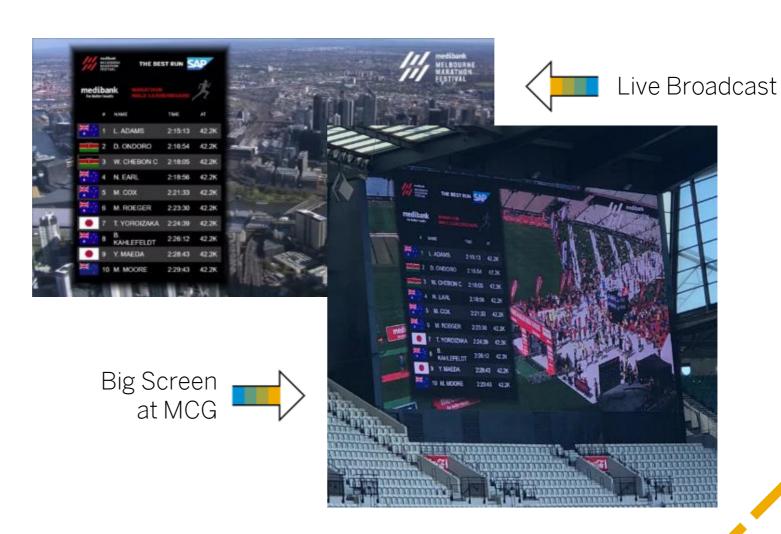

#### Marathon Dashboard powered by SAP

- Race Demographics
- Performance Stats
- Course Record
- Aggregated Information

#### Marathon Leaderboard powered by SAP

#### **Engagement Impact**

210,000+ views of the Dashboard!

Live viewing engagement – Average Viewing Time YouTube

2017 - 29 seconds

2018 – 9 minutes 30 seconds – 18,000+ viewers

effect

http://www.sap.com/australia/marathon