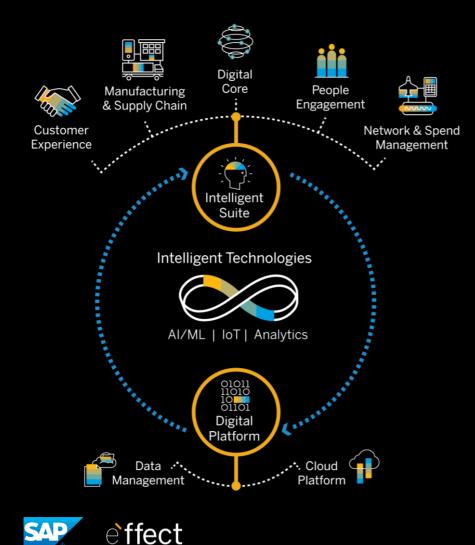

### **Connectedness is key to performance**

#### Provided by SAP (system of record)

Recompose some existing processes and data and breath some life into them with modern technologies and intuitive UX

#### In collaboration with SAP (bi-modal)

Get people working together and doing things differently by taking a data-driven view of the organisation, extending systems of record with other data nondisruptively