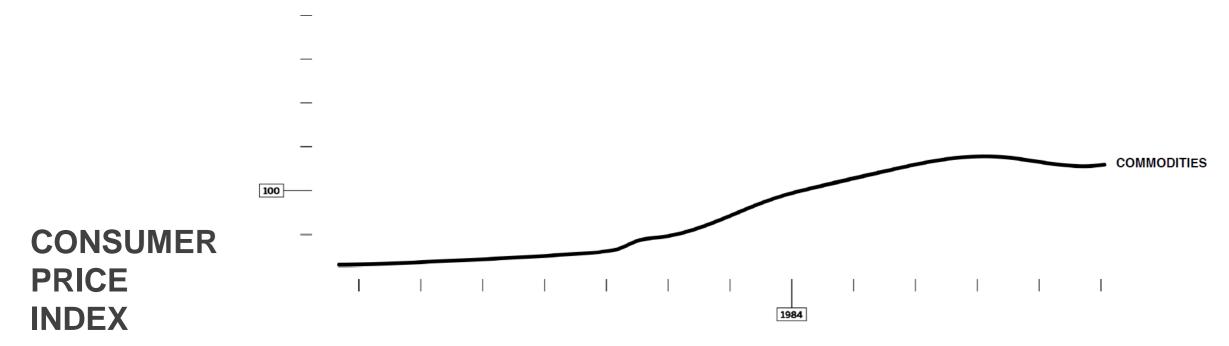

## The Experience Economy is the prevailing drivers of economic value derived from societal behaviour.