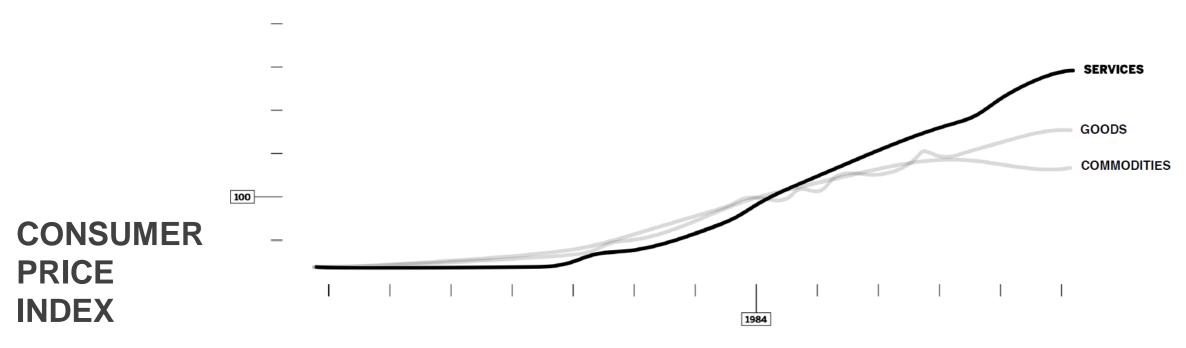

## The Experience Economy is the prevailing drivers of economic value derived from societal behaviour.