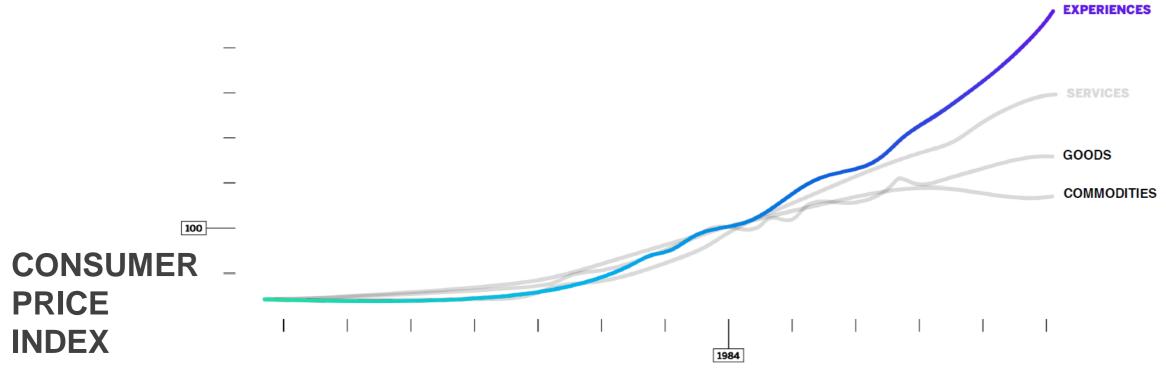

## The Experience Economy is the prevailing drivers of economic value derived from societal behaviour.