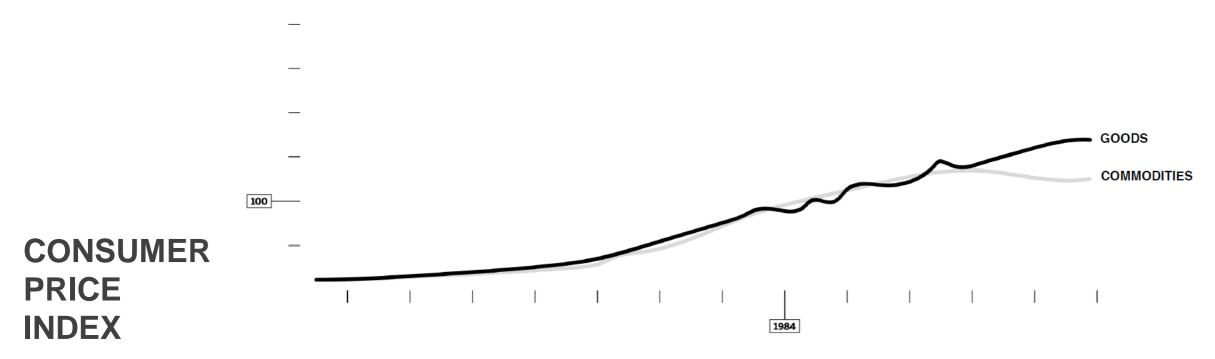

## The Experience Economy is the prevailing drivers of economic value derived from societal behaviour.