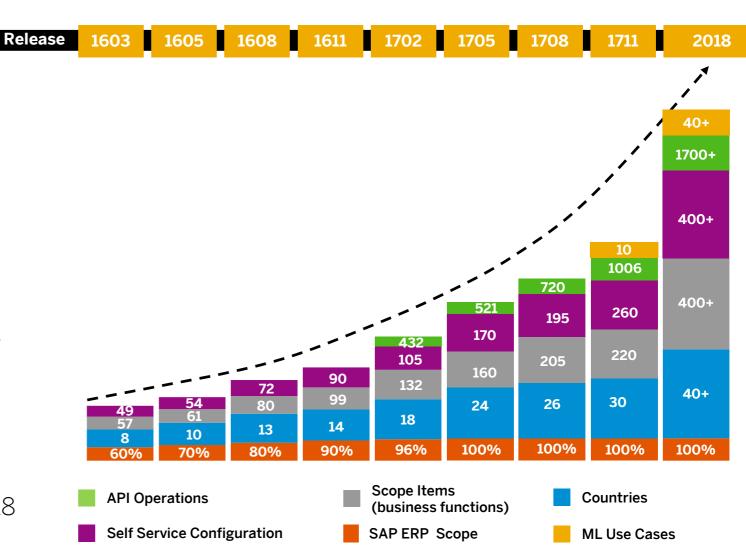

# Four quarterly releases with new innovations

rapidly exposing SAP S/4HANA functionality, APIs, and globalization