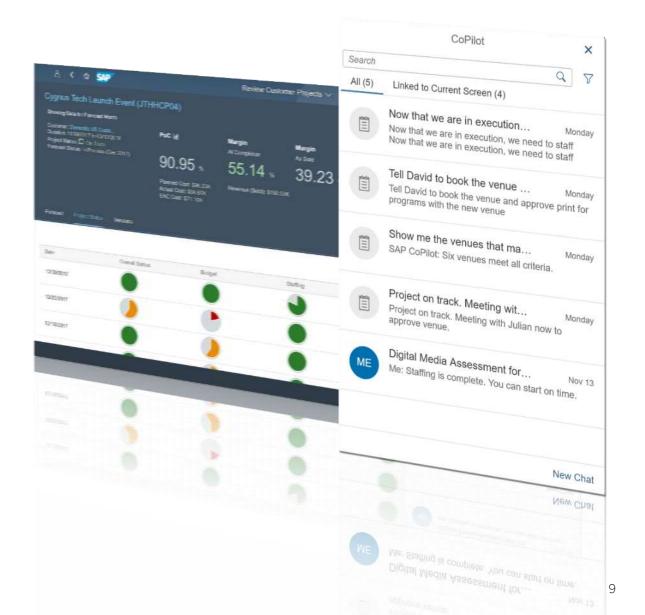

### **Great User Experience**

based on intelligent interactions and conversational interfaces

**SAP CoPilot** as your digital assistant

### **Predictive analytics**

to support real-time decision making

### **Automation**

through RPA, AI & machine learning