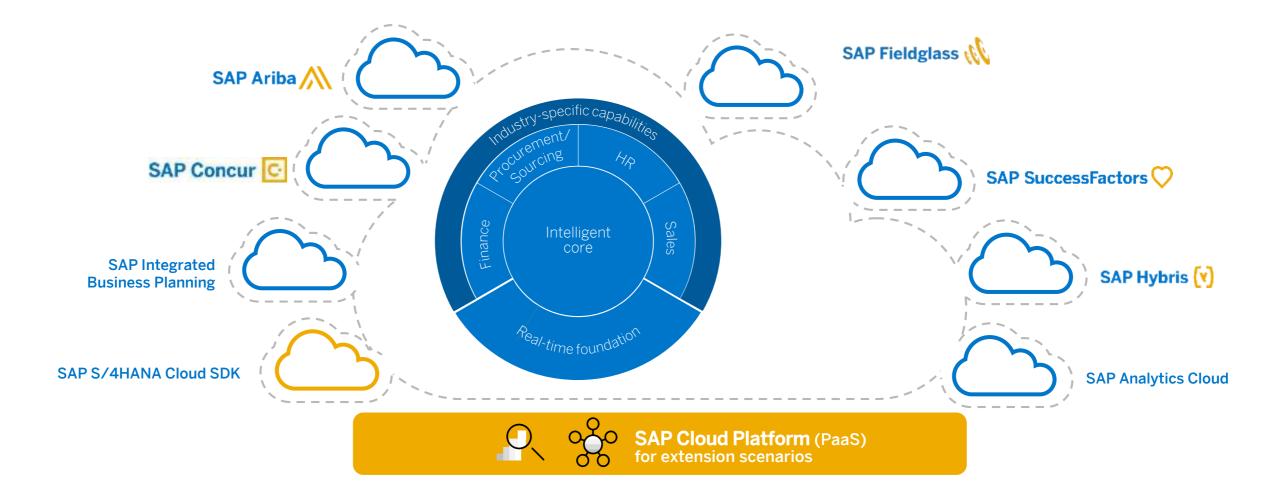

## **SAP S/4HANA Cloud**

## Intelligent Enterprise Suite: Enabling Next Generation Business Processes