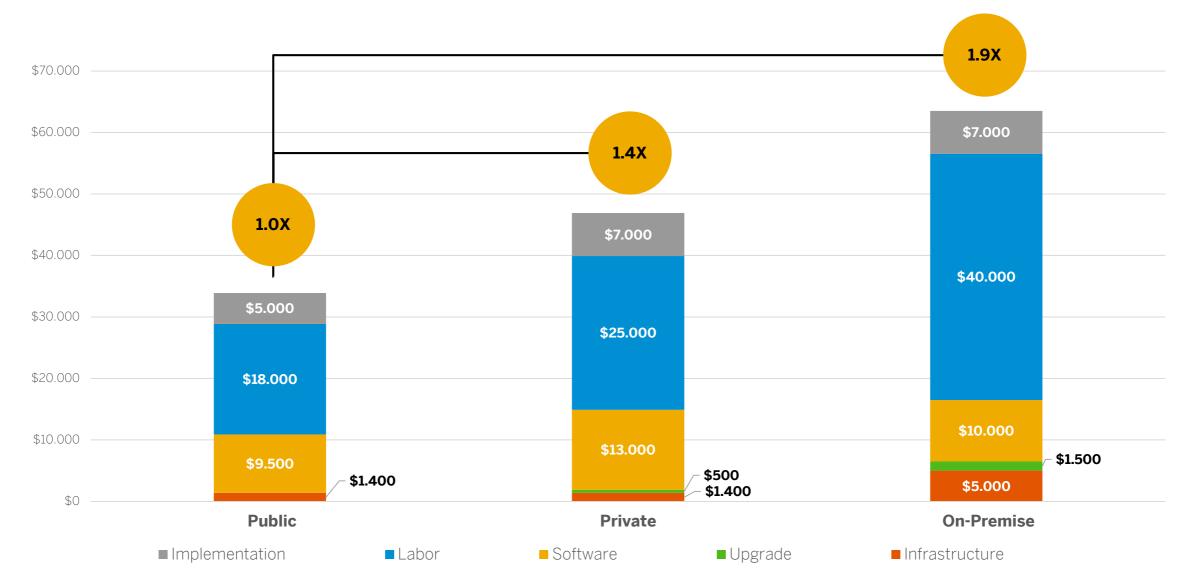

## **Comparative TCO: A Large Enterprise Example**

## **Comparative TCO: A Midsize Company Example**