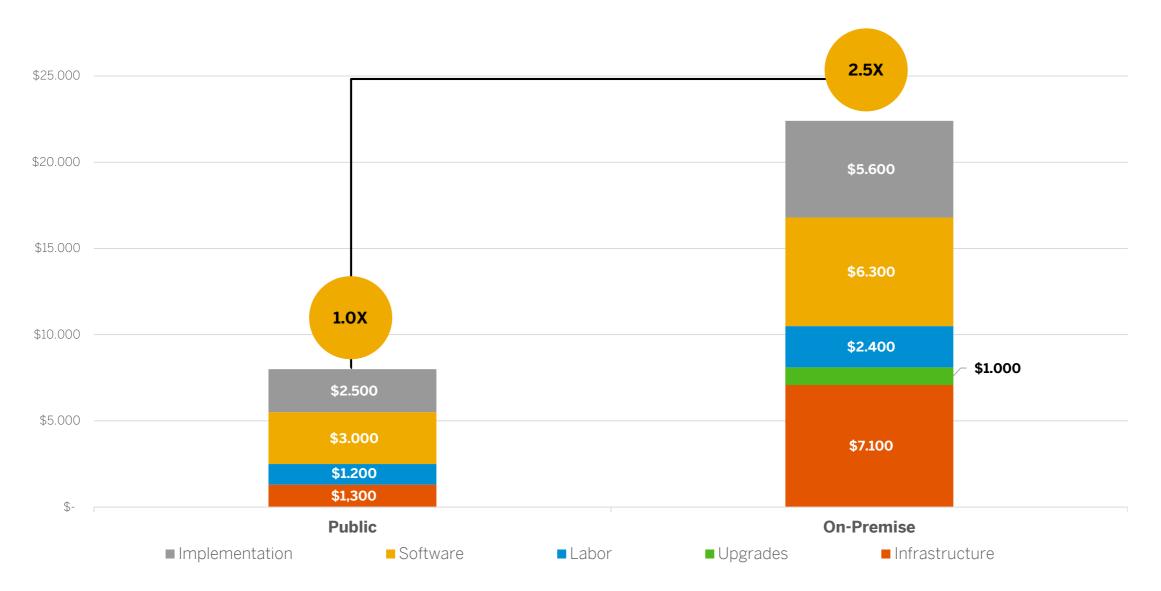

## **Comparative TCO: A Large Enterprise Example**

## **Comparative TCO: A Midsize Company Example**