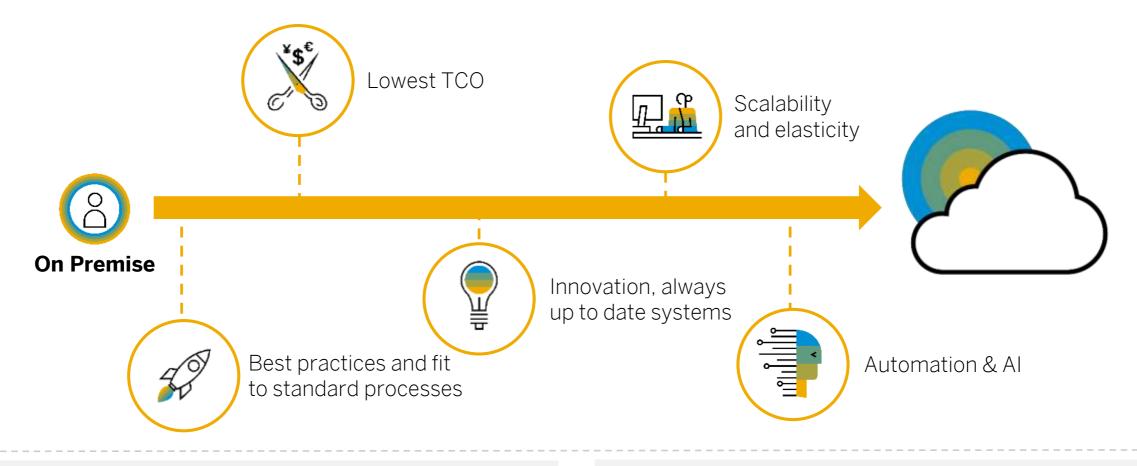

### **Intelligent Technologies**

Innovations such as machine learning, artificial intelligence, and predictive analytics make every business process smarter and more streamlined.

### **Next-generation business processes**

By connecting business functions, automating manual processes, and acting on real-time insights, everyone can be more productive and impactful.

#### **Instant business value**

With the latest innovations delivered via regular updates, you'll always have an up-to-date business platform that can quickly adapt to changing business conditions.