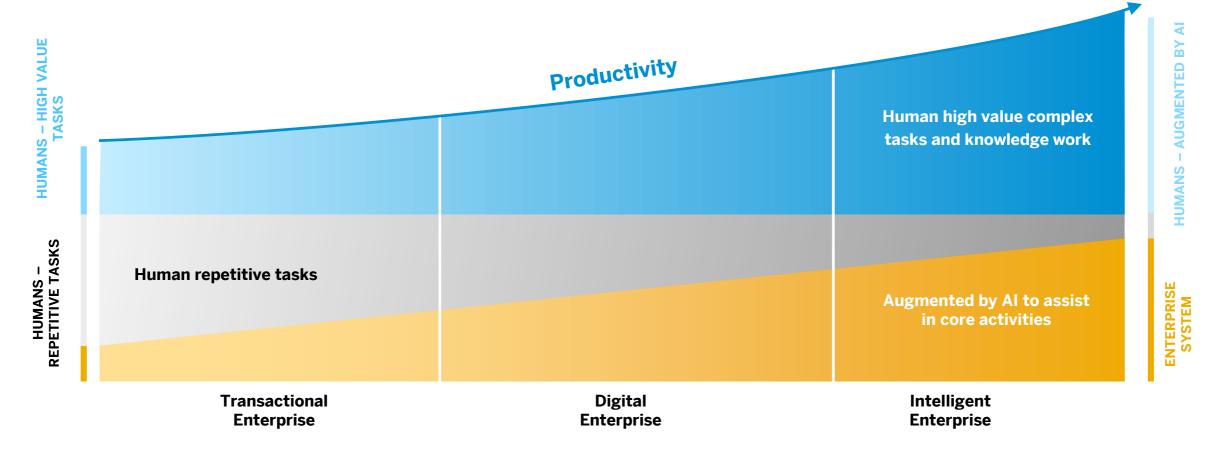

## Automating Repetitive Tasks Helps Humans Be More Productive And Focus On Higher Value Tasks

Source: SAP CSG analysis, McKinesy Quarterly Report July 2016, Google PR, Microsoft PR, SAP Market Model