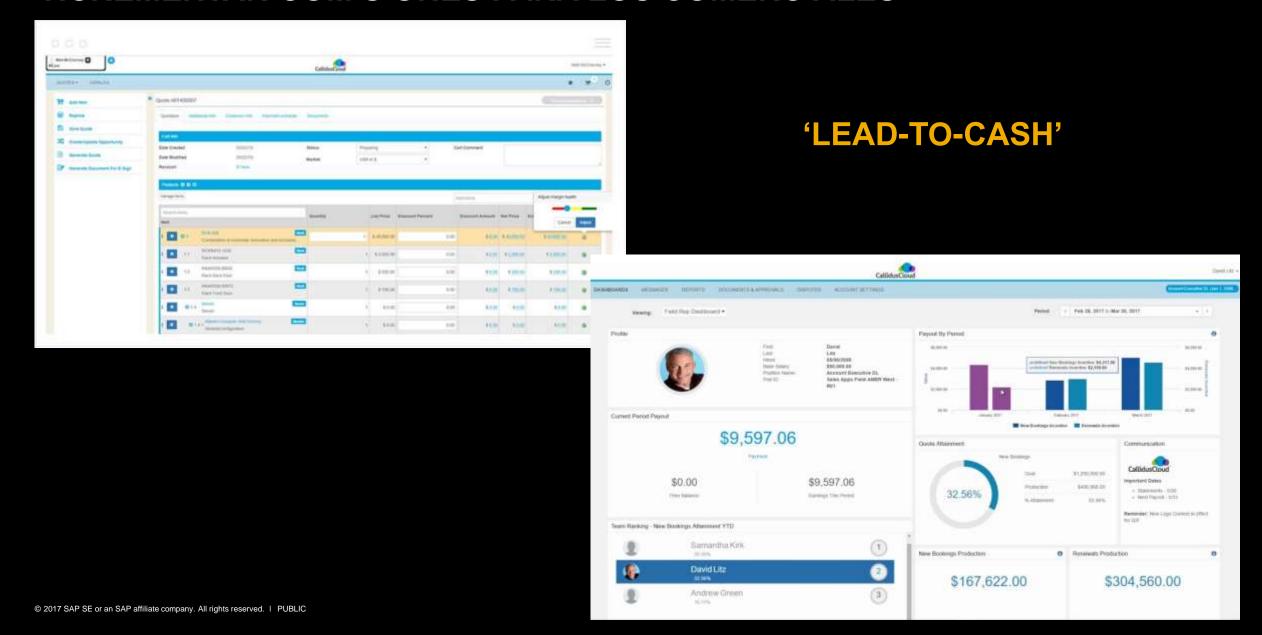

#### **CONFIGURAR & AUMENTAR BOMS**

#### **INCREMENTAR COMISIONES PARA LOS COMERCIALES**