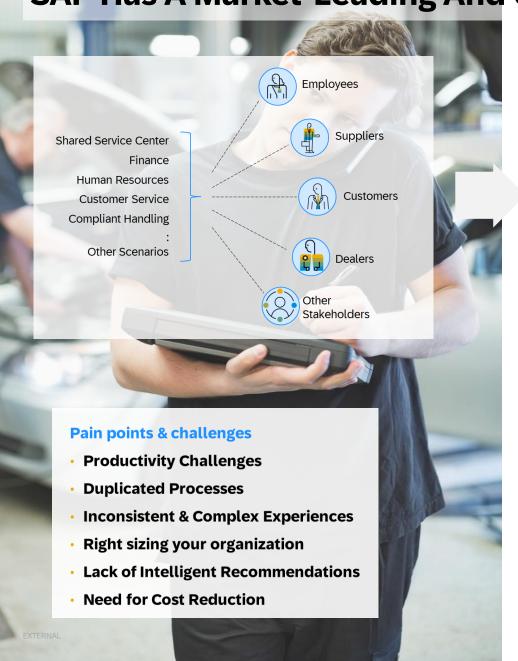

## **SAP Has A Market-Leading And Unique View Of Service Software**

#### Issue-to-resolution and outcomes deflection framework