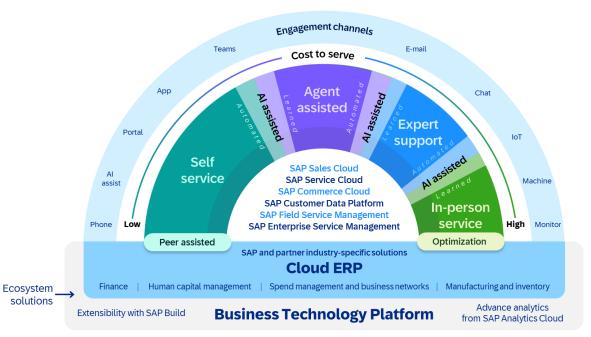

## **SAP Has A Market-Leading And Unique View Of Service Software**

#### Issue-to-resolution and outcomes deflection framework