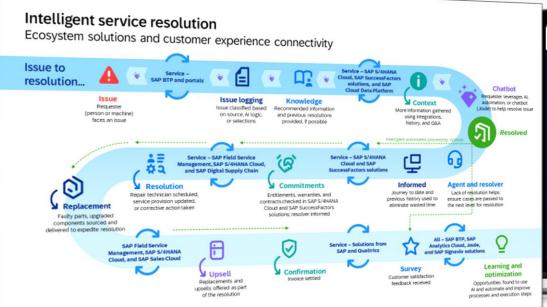

## **SAP Has A Market-Leading And Unique View Of Service Software**

#### Issue-to-resolution and outcomes deflection framework

### **Business AI in Service**

## Drive process efficiency through continuous learning

From reactive...

...to proactive

Inquiry and alert

Agent assignment and case pre-analysis

Potential solutions

Communication through interactions

Case resolution with customer satisfaction