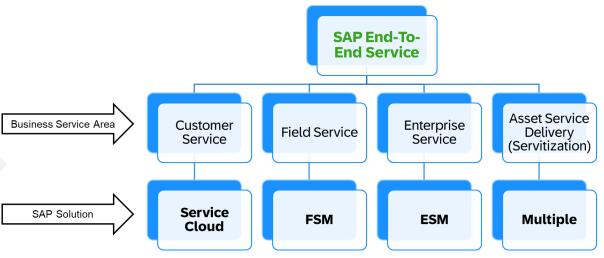

## **SAP Has A Market-Leading And Unique View Of Service Software**

#### Issue-to-resolution and outcomes deflection framework