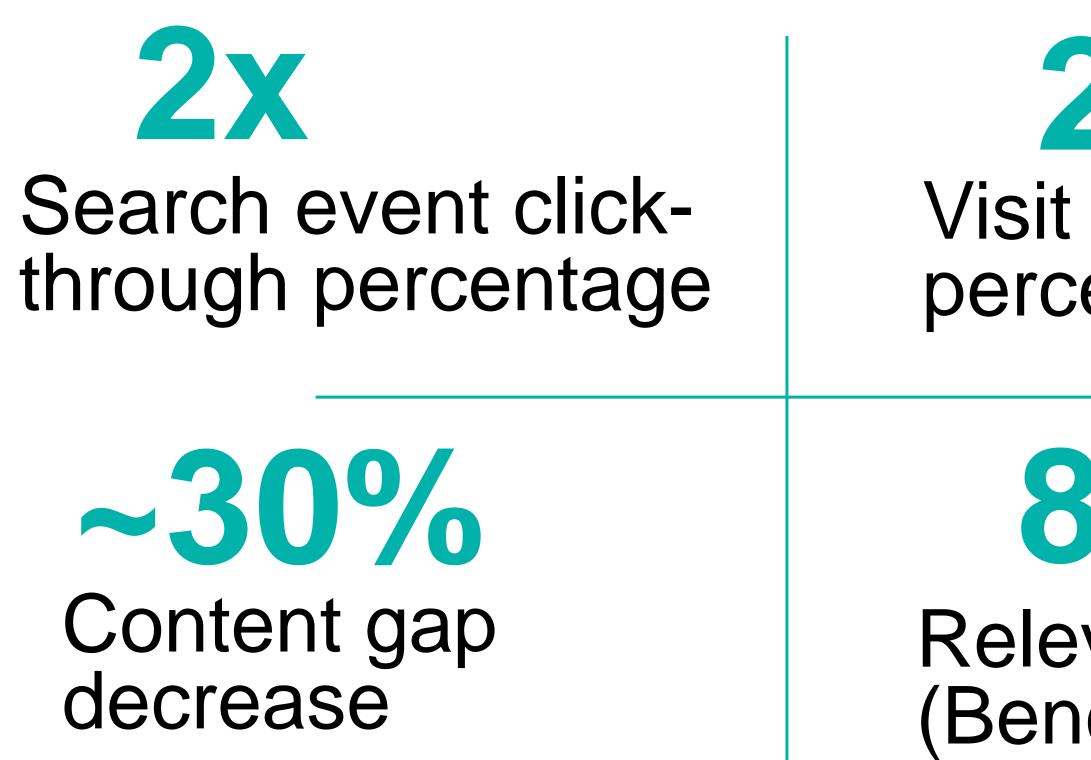

## Implemented a scalable, self-improving system for tracking engagement rates and content quality

## **2X** Visit click-through percentage

## 85%

## Relevance Index (Benchmark 70%)

Orchestrated 1:1 personalization for different profiles at scale

July 2024

14