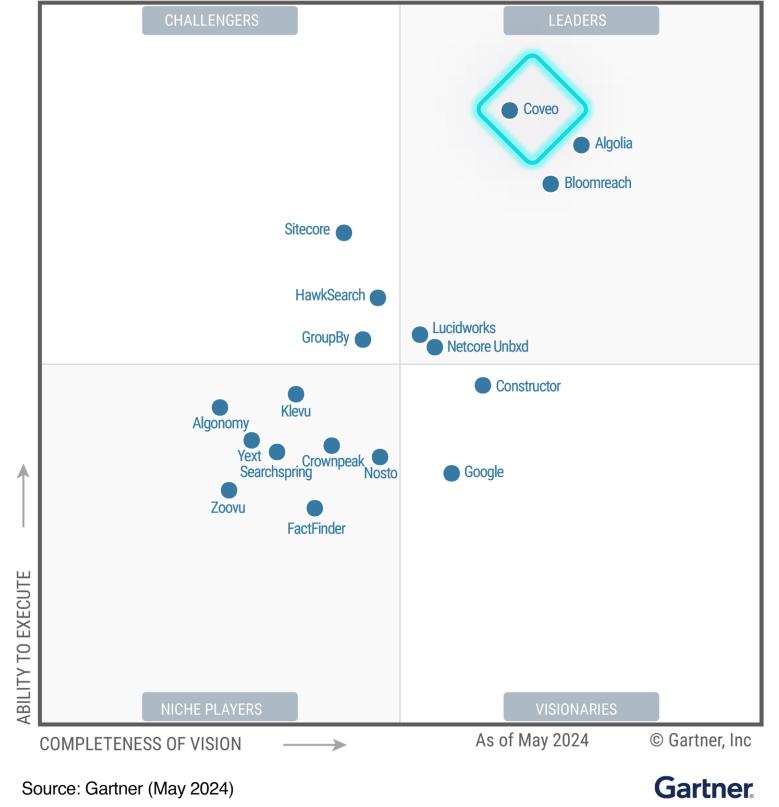

## Coveo named Gartner MQ leader!

- Coveo recognised as leader in the inaugural Gartner<sup>®</sup> Magic Quadrant<sup>™</sup> for Search and Product Discovery.
- Positioned highest for Ability to Execute underscoring Coveo's commitment to relentless product excellence, innovation, and execution.
- Identified strengths include AI vision, rich functionality and large-enterprise focus.
- Highlighted by Gartner are Coveo's differentiating vision with use of AI and easy configurability.

Figure 1: Magic Quadrant for Search and Product Discovery

Gartner<sup>®</sup> Magic Quadrant<sup>™</sup> for Search and Product Discovery 2024

Meghan Grekowicz, MBA **Digital Capability Manager** Dow

⊕ English マ □ □ United States