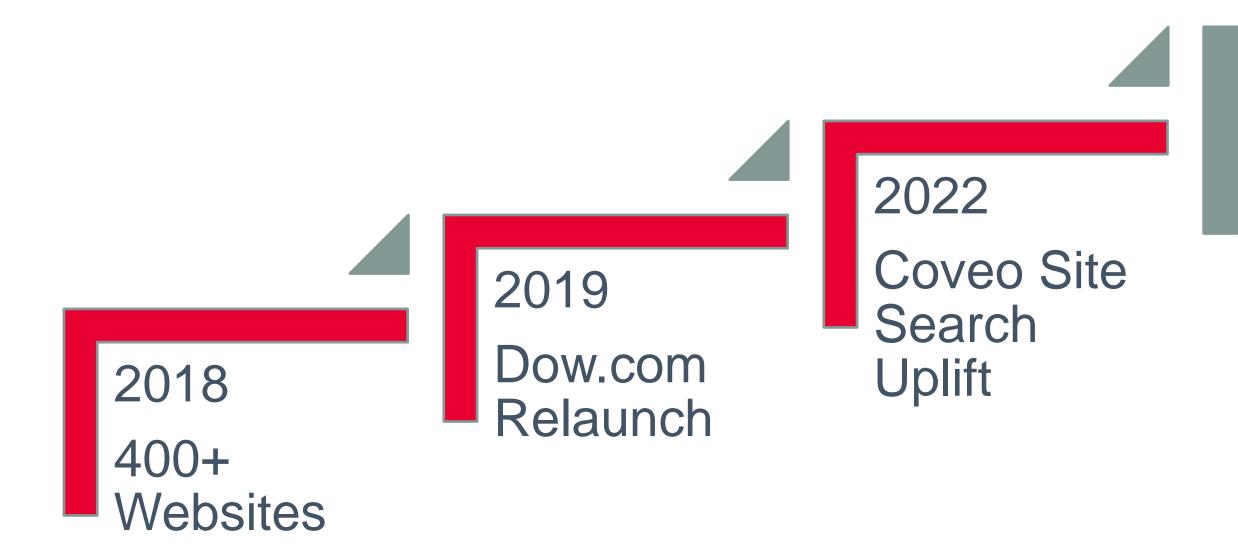

## **STARTING POINT: DISCONNECTED EXPERIENCES**

- 2018 400+ separate websites
- Multiple business units, regions, languages
- Not customer-centric

July 2024

Image generated by Microsoft Copilot

## **FRONT-END UPLIFT: UNIFIED EXPERIENCE**

2019 launched 2 websites: Corporate & Customer Customer-focused Dow.com

- ERP = SAP
- SAP Commerce for Product Management
- 17 different markets, over 500 applications
- **Multiple Personas**
- ~9,000 products, ~16,000 pieces of technical content
- 60% of visits use Site Search