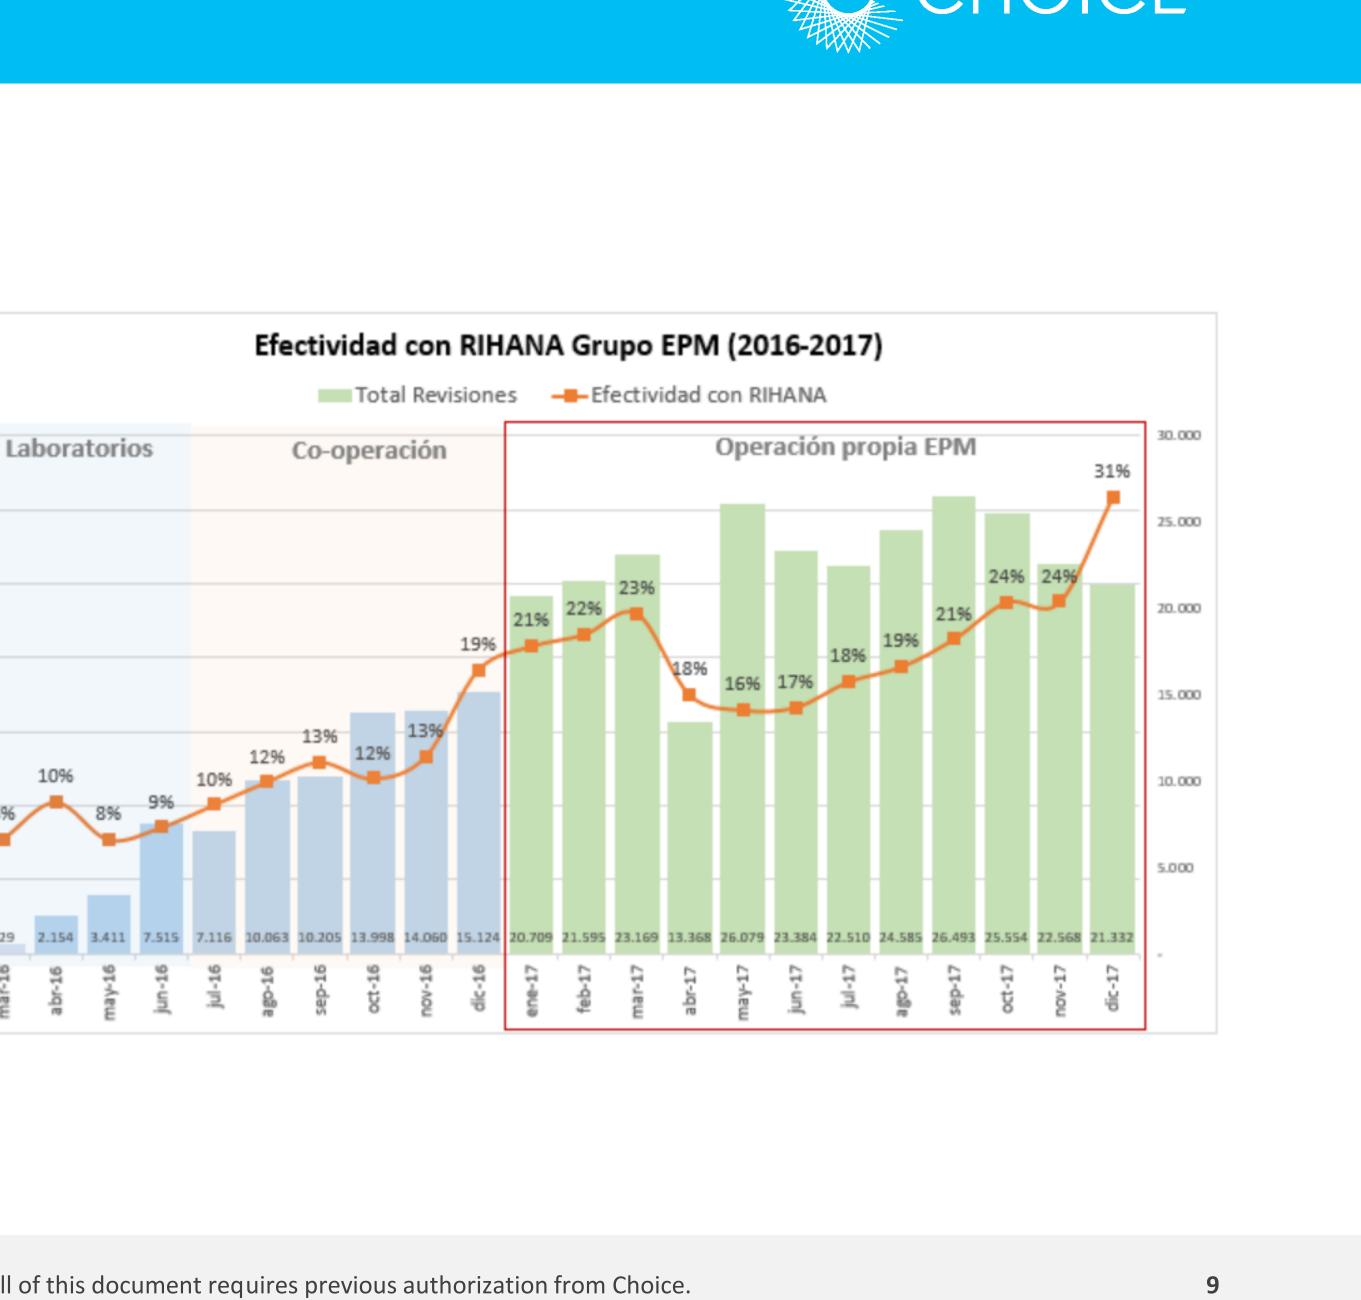

#### **EPM Achievements in 2017**

• Increase of 211% in the effectiveness indicator, compared with EPM historical results

• Increase of 98% in Energy recovered per fraud

• Source: Reports obtained via Business Objects HANA

#### EPM Achievements in 2017

• Increase of 34% in energy recovery

• Reduced # inspections - 30%

• Total benefits of project for the EPM Group in 2017:

## USD 6.1 million

• Source: Reports obtained via Business Objects HANA

This document is confidential and copyright by Choice Technologies Holding S.A. Any copy partial or full of this document requires previous authorization from Choice.