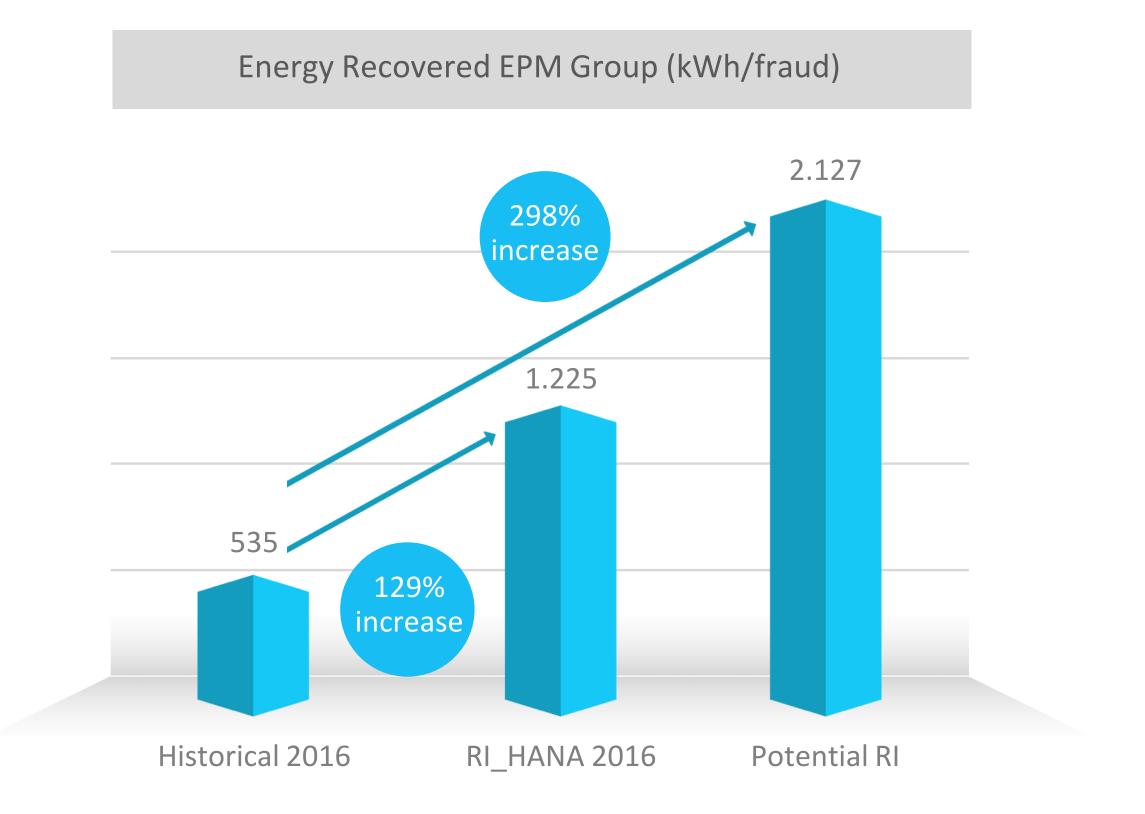

#### EPM Achievements in 2016

#### • Energy Recovered in 2016 increased 129%

## • Expected annualized value of USD 8M

Source: Reports obtained via Business Objects HANA