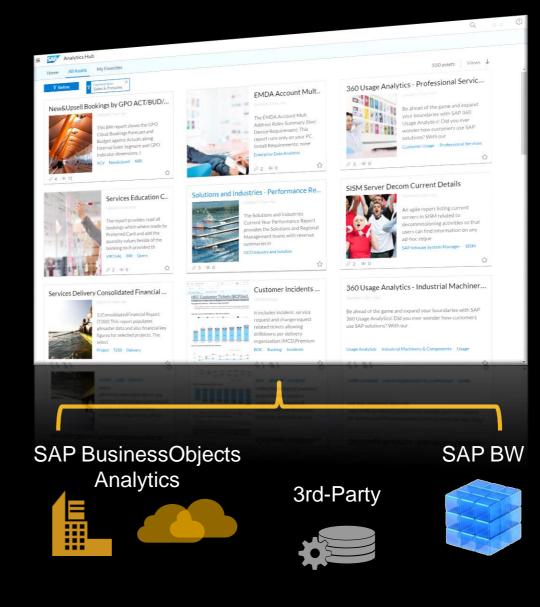

## Simplify access to all analytics

### A single access point for all your analytics

- Central repository describing the governed analytics
- No need to remember links to multiple systems
- Stores the metadata and links to the source systems

#### A single version of the truth

- Select and organize the right analytics
- Provide analytic information and a clear definition of the data and KPIs
- Bridges cloud and on premise systems

### Encourage your users to explore

- Drive toward a data-driven and analytics culture
- Users can discover new analytics that they trust