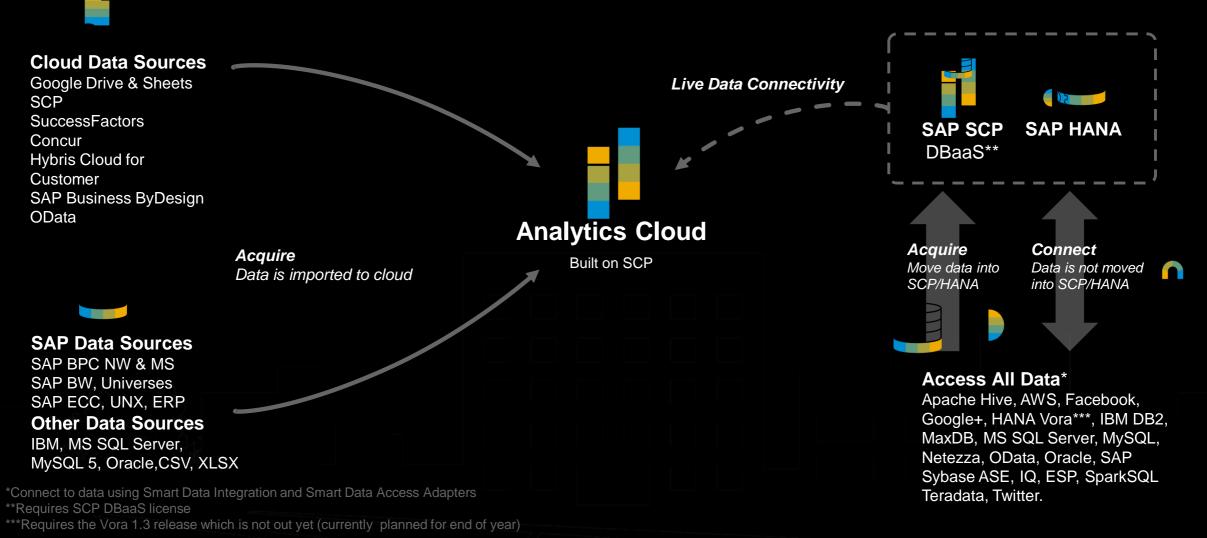

## **Combine and query any data**

Create end-to-end scenarios by blending on premise and cloud data