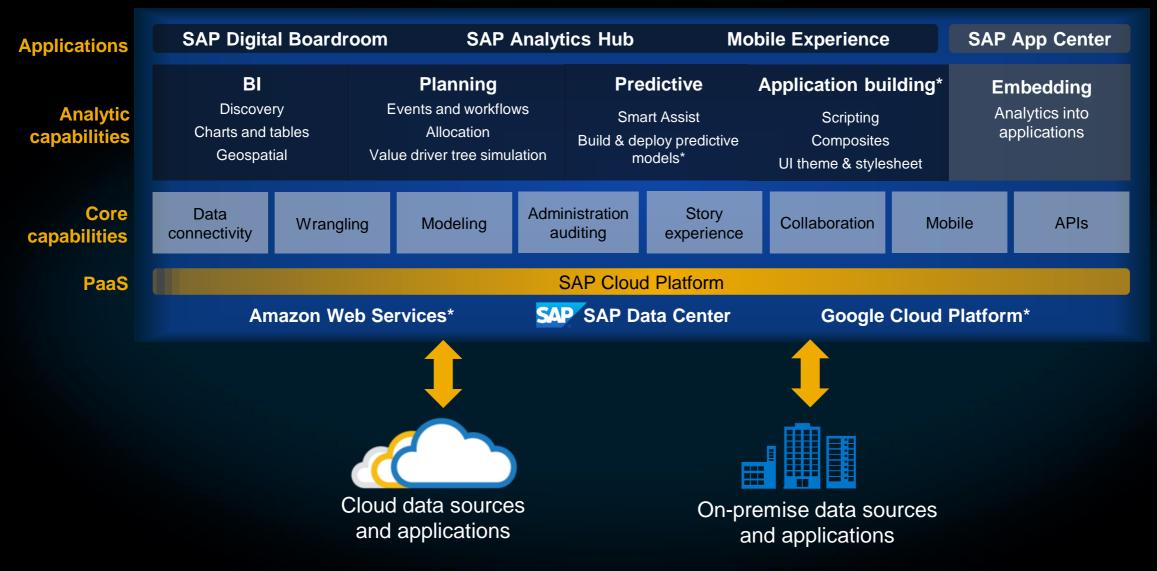

ess in real time.

#### 4. Insight to Action

Share findings with your team through discussion threads, commenting, and mobile access.



## Moving to the Cloud: Our Approach With Customers

- 1. SAP Analytics Cloud for All Analytic Capabilities
  - **Complete**: BI, Planning, and Predictive
  - **Speed of innovation**: Managed frequent updates
  - Designed around people, not technology

#### 2. Hybrid is an AND Story (not OR)

- SAP install base can connect SAC to their investments (S/4, BW, BPC, BOE, HANA)
- Sample sales tactics:
  - Analytics Hub as a bridge for BOE customers, along with BOE universe connectivity
  - Visualization and Predictive capabilities with BPC (with BPC write back)
- 3. Customer Data doesn't have to Replicate into SAC



## **SAP Analytics Cloud SaaS Platform**



## **SAP Analytics Cloud**

#### Simplify



- Simply create and modify calculations and planning models and on the fly
- Take action anytime, anywhere on the desktop or on the go
- Align plans across Finance and business units with direct integration into SAP Business Planning and Consolidation

#### Experience



- Analyze, plan and visualize in the same application
- Personalize your KPIs, dashboard, processes and stories
- Collaborate in-context of your plan and make faster decisions

#### Trust

| Event Man         | ager.            |                  |                                  |                     |               |       | WELCOME MATT HOOPER 14                                                                                         |
|-------------------|-----------------