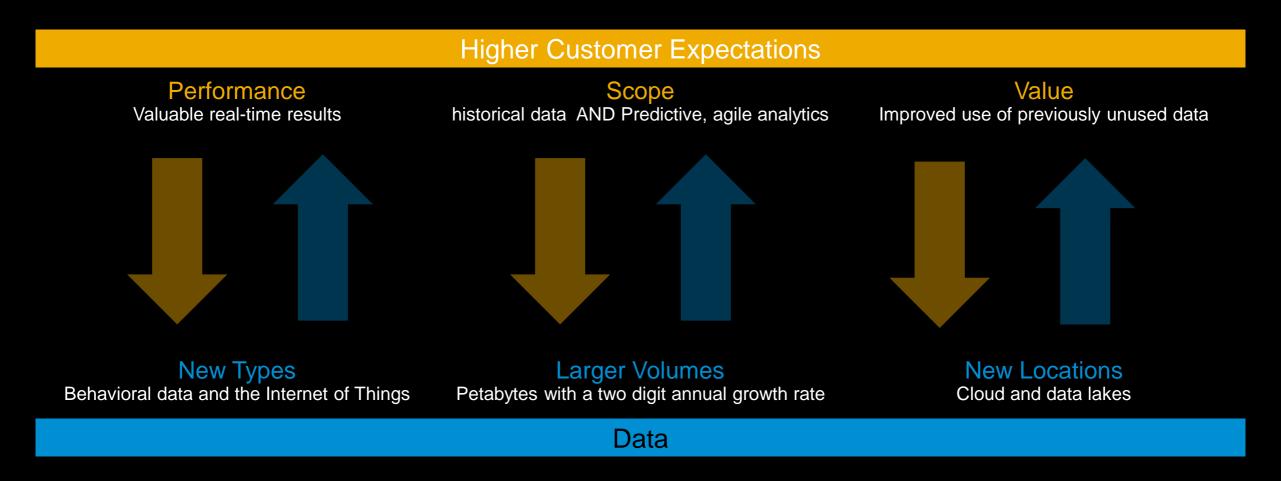

lue

## Simplify access to all analytics

### A single access point for all your analytics

- Central repository describing the governed analytics
- No need to remember links to multiple systems
- Stores the metadata and links to the source systems

#### A single version of the truth

- Select and organize the right analytics
- Provide analytic information and a clear definition of the data and KPIs
- Bridges cloud and on premise systems

### Encourage your users to explore

- Drive toward a data-driven and analytics culture
- Users can discover new analytics that they trust



## **Combine and query any data**

Create end-to-end scenarios by blending on premise and cloud data



## Solution overview for SAP BW/4HANA customers

### **Disconnect between Reality and Business Expectations**



## SAP BW/4HANA

Key benefits explained

Simplicity = More scalable. Simpler Administration. Less development efforts.

 $\overline{\phantom{a}}$ 

- Simplified Data Structures (e.g., number of modelling object types reduced from 10 to 4)
- Simplified Data Flows
- Data Lifecycle Management (e.g., in-built data temperature management )

Modern Interface = Increase user productivity and adoption

- New Business User UX (e.g., deprecation of BEx Analysis tools)
- New Modeler UX
- New Administrator UX

Openness = Easier access to information. Easier to bring non-SAP data including Big Data

• Native SQL access (e.g., the option of working with HANA in BW mode or in native SQL mode, or both)



• Simplified Data Integration (e.g., simple Big Data access, virtual data access)

#### High Perfor