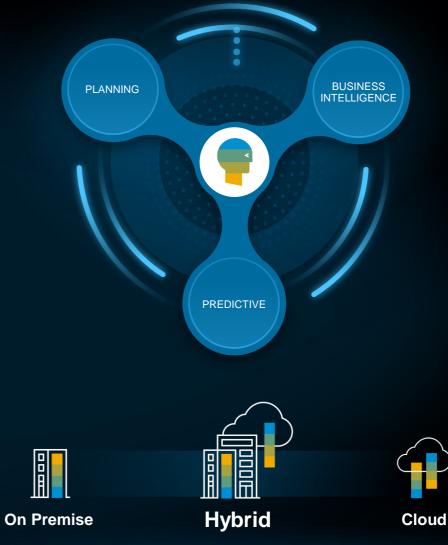

## Moving to the Cloud: Our Approach With Customers

- 1. SAP Analytics Cloud for All Analytic Capabilities
  - **Complete**: BI, Planning, and Predictive
  - **Speed of innovation**: Managed frequent updates
  - Designed around people, not technology

#### 2. Hybrid is an AND Story (not OR)

- SAP install base can connect SAC to their investments (S/4, BW, BPC, BOE, HANA)
- Sample sales tactics:
  - Analytics Hub as a bridge for BOE customers, along with BOE universe connectivity
  - Visualization and Predictive capabilities with BPC (with BPC write back)
- 3. Customer Data doesn't have to Replicate into SAC