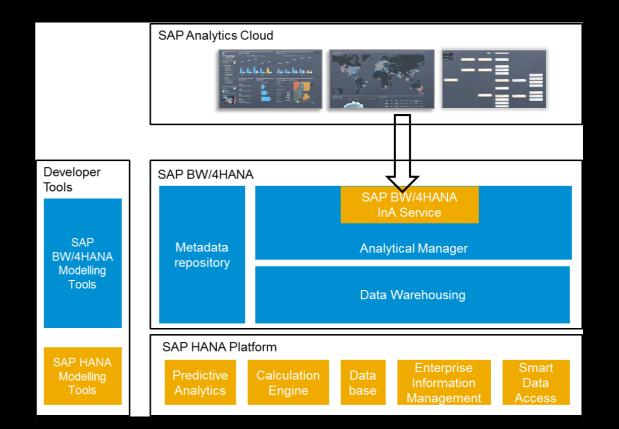

## Solution overview for SAP BW/4HANA customers

## SAP BW/4HANA

Key benefits explained

Simplicity = More scalable. Simpler Administration. Less development efforts.

 $\overline{\phantom{a}}$ 

- Simplified Data Structures (e.g., number of modelling object types reduced from 10 to 4)
- Simplified Data Flows
- Data Lifecycle Management (e.g., in-built data temperature management )

Modern Interface = Increase user productivity and adoption

- New Business User UX (e.g., deprecation of BEx Analysis tools)
- New Modeler UX
- New Administrator UX

Openness = Easier access to information. Easier to bring non-SAP data including Big Data

• Native SQL access (e.g., the option of working with HANA in BW mode or in native SQL mode, or both)

• Simplified Data Integration (e.g., simple Big Data access, virtual data access)

#### High Performance

- In-Memory Data Warehousing
- Algorithm Pushdown
- Advanced Analytics