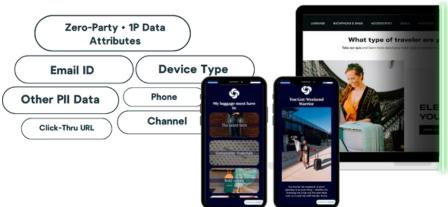

## jebbit

**CREATE** interactive digital experiences & quizzes that drive high consumer engagement, **COLLECT** <u>zero-party data</u> at scale, and increase online conversion rates – without ever needing to touch a line of code!

Integrates directly into Emarsys to send zero-party data from Jebbit into the Emarsys contact database, enabling businesses to:

- Enrich existing user records
- Create net-new records from leads captured
- Trigger real-time, personalized emails/SMS messages
- Enhance complex automated engagement programs like customer journeys