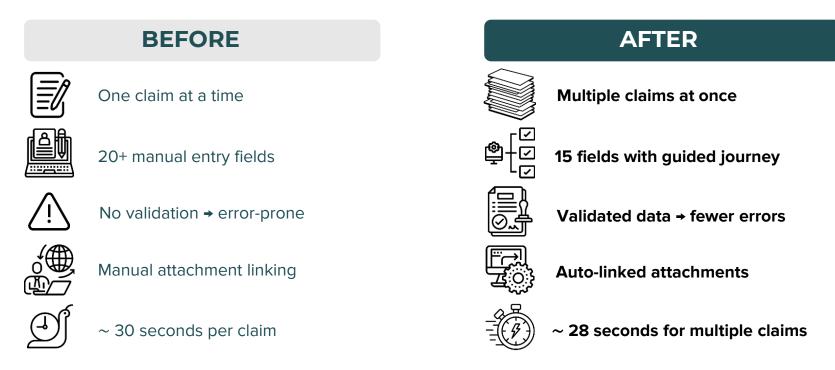

### TRANSFORMING **CLAIMS PROCESSING** MANUAL CLAIMS

#### PROJECT SUMMARY

To improve efficiency and better serve a giobal customer base, Zespri set out to modernise is daims process Together with FAIR Consulting Group, Zespri set out to moderna solarms processing and a solar solar to moderna solarms processing of the solar s portal built on SAP BTP, SI4HANA and Commerce. The result is a faster, more consistent use eperience. Custome can now submit multiple claims in just 28 seconds and high-volume bulk processing of 1000, deliveries in under 2 minutes. This relations minutes. This solution enables scalability induces manual effort and provides real-time visiting for both custor and internal teams.

#### OUR SOLUTION

- Designed an intuitive, guided claim purney with contextual messaging, actionalisery prompts and a simplified U for multi-train en ipinied UI for multi-claim creations s little as 28 seconds. Replaced Excel-based regional workbus with a centralised, configurable portal, isosemanual effort. eliminating duplicate rates
- resourced Excel-based regional workbus with a centralised, configurable portal, restrightanual errors eliminating duplicate data entry antirabiling high-volume bulk processing of 100% elerities in under 2 minutes.
- Enabled real-time claim updates fræstap S/4HANA via SAP Event Mosh, ensuring=seal data entry. Eransparent outcome, and entry > transparent outcomes and real-timepocess visibility