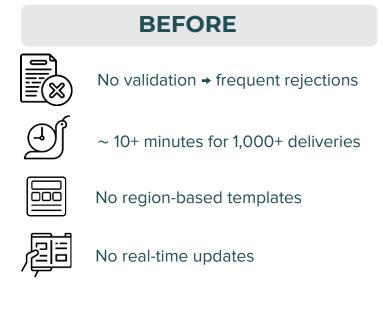

### TRANSFORMING **CLAIMS PROCESSING** BULK CLAIMS

#### THE CHALLENGES

- High volume of manual effort in clamasubmission and assessment
- Inconsistent claims processes and lack f standardisation across regions-
- Poor data quality due to disparate speadsheet-based approaches.
- Limited visibility into claim statuses indoutcomes, reducing transparenCy. >