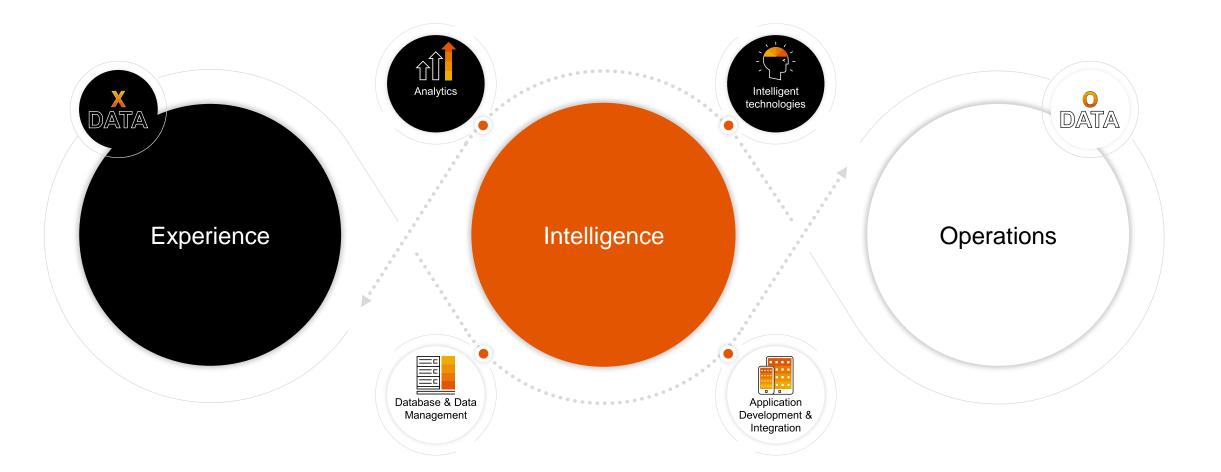

cape is so complex that it limits agility.

SAP, State of the Big Data study

**1. Complexity vs. Simplicity** 





#### **1. Complexity vs. Simplicity**





## **66 59%**

of companies need to improve operational efficiency

SAP commissioned survey, 2018

#### 2. Data Volume & Speed

Enable real-time analysis on transactional data







99% believe there are benefits in using consistent, hybrid-cloud platforms

IDG 2018 State of Digital Business Transformation

#### 3. Flexibility & Agility

Choose development and deployment options that fit your needs



Deliver real-time situation awareness with new applications that analyze all your data in context





Empowering everyone with data by democratizing in-memory computing



19

#### Helping companies become an intelligent enterprise





#### SAP's Business Technology Platform Capabilities



DATA INNOVATION INNOVATION

### LETS JOINTLY TURN THE ART OF THE POSSIBLE INTO REALITY

Get real value from your data



#### The journey to success with SAP















## Feedback

Valorizamos a sua opinião. Avalie esta sessão.







# THANK YOU