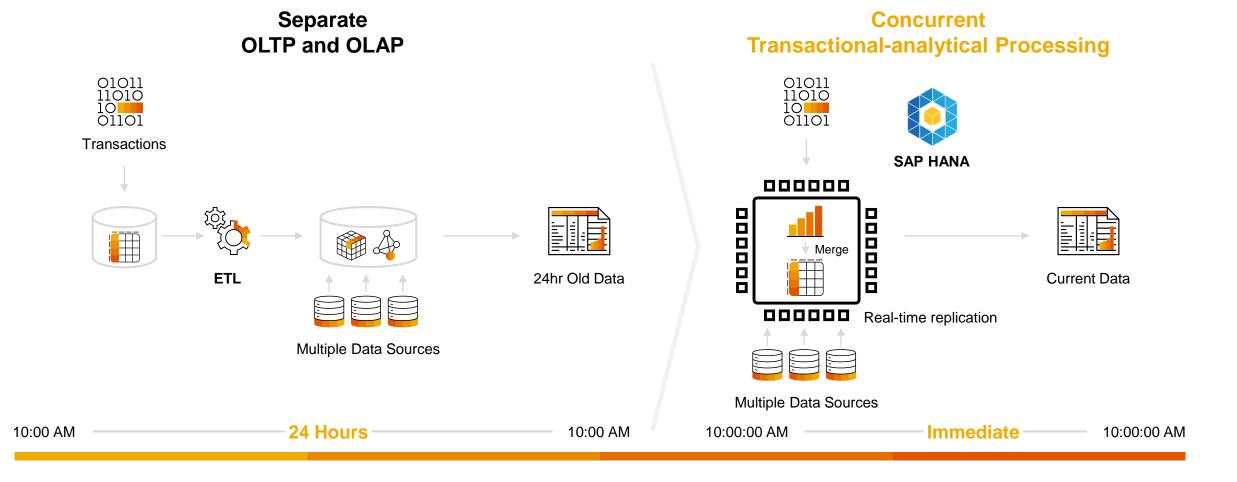

#### 2. Data Volume & Speed

Enable real-time analysis on transactional data

99% believe there are benefits in using consistent, hybrid-cloud platforms

IDG 2018 State of Digital Business Transformation