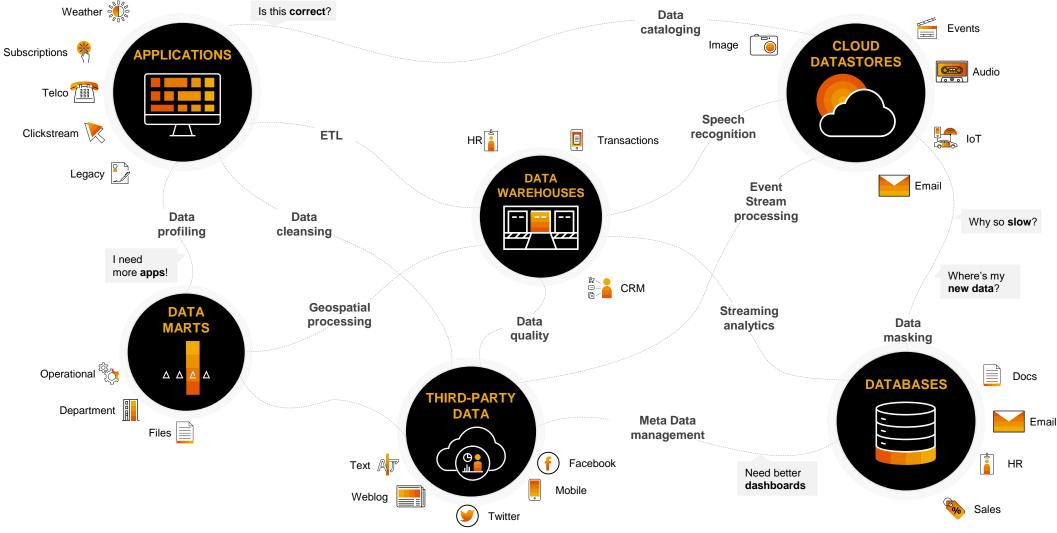

X

Use of the information to understand the real impact of the earthquake New Lisbon Open, lightful and structured city, with anti-seismic buildings

X

Enterprises are struggling to maximize value from their existing data assets