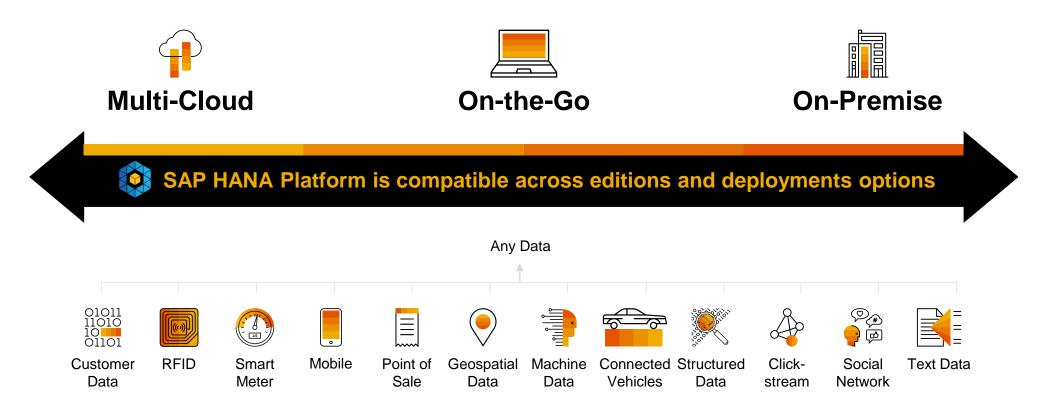

#### 3. Flexibility & Agility

Choose development and deployment options that fit your needs

Deliver real-time situation awareness with new applications that analyze all your data in context

Empowering everyone with data by democratizing in-memory computing