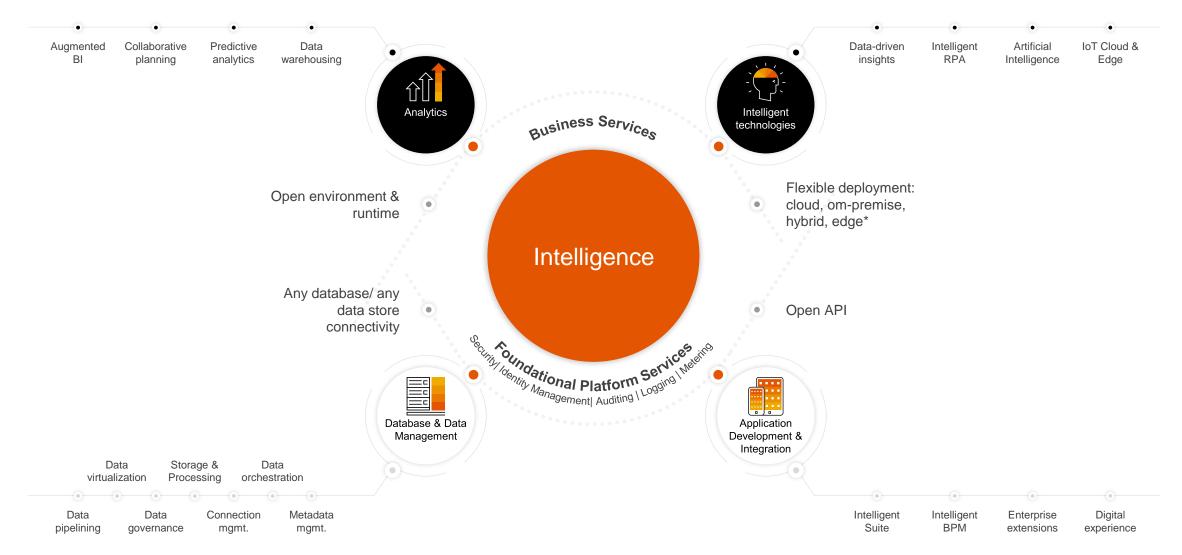

the Big Data study

**1. Complexity vs. Simplicity** 





#### **1. Complexity vs. Simplicity**





## **66 59%**

of companies need to improve operational efficiency

SAP commissioned survey, 2018

#### 2. Data Volume & Speed

Enable real-time analysis on transactional data







99% believe there are benefits in using consistent, hybrid-cloud platforms

IDG 2018 State of Digital Business Transformation

#### 3. Flexibility & Agility

Choose development and deployment options that fit your needs



Deliver real-time situation awareness with new applications that analyze all your data in context





Empowering everyone with data by democratizing in-memory computing



19

#### Helping companies become an intelligent enterprise





#### SAP's Business Technology Platform Capabilities



DATA INNOVATION INNOVATION

### LETS JOINTLY TURN THE ART OF THE POSSIBLE INTO REALITY

Get real value from your data



#### The journey to success with SAP















## Feedback

Valorizamos a sua opinião. Avalie esta sessão.







# THANK YOU