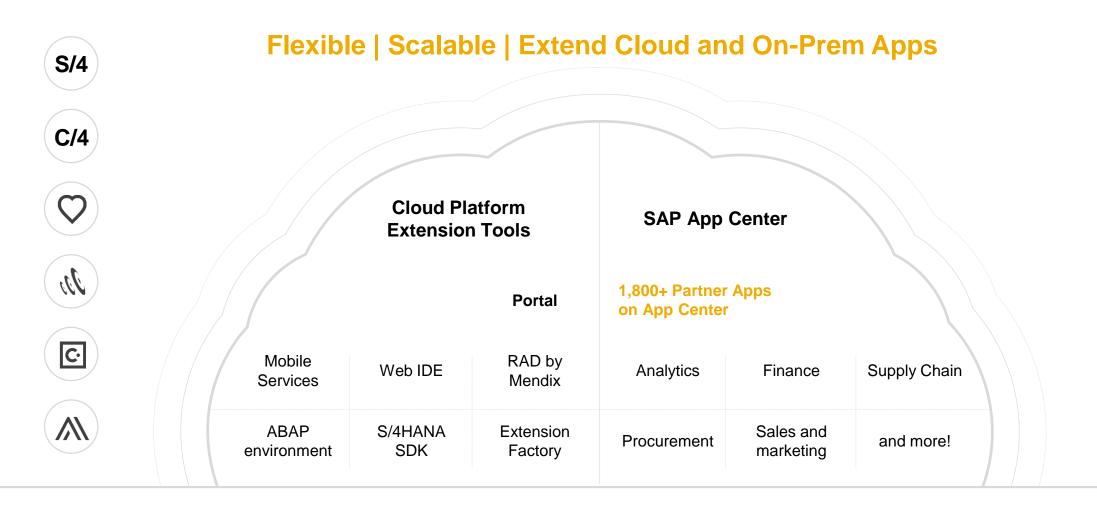

#### Example: Extending SAP S/4HANA

#### **Classic Extensions Modern Extensions** Refresh & mobilize user experience Adopt new user interface Cloud native for B2C & B2B Create custom analytics **Process** Expose data Integration innovation **SAP S/4HANA** In-App User Interface → **SAP Cloud Platform Extensibility** Create forms/email ← Rules / Workflow → templates Data marts Side-by-Side ← Process / Events → & analytics **Extensibility** Data Replication -> Add application logic Data science & Add database fields/objects intelligence IoT & Big Data