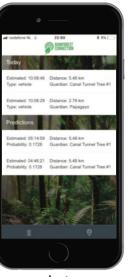

#### **Effects Of Deforestation On Climate Change**

With predictive analytic on SAP Cloud Platform in place, rangers can be notified in advance that someone will start a chainsaw and cut down a tree

A mobile app alert warns rangers five minutes before a chainsaw event is likely to happen, based on historic rainforest sound

Rangers are then guided via an augmented reality layer that displays the direction and distance to their destination