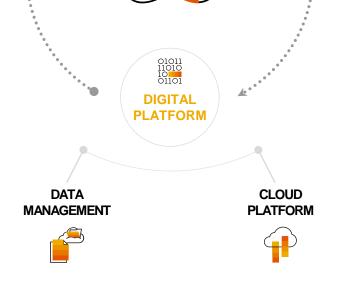

#### a Digital Platform to orchestrate data and integrate processes

And turn actions into outcomes.

DATA MANAGEMENT

CLOUD PLATFORM