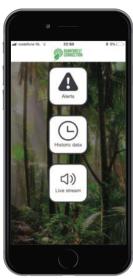

### Rainforest **Connection to use** predictive analysis with **SAP Cloud Platform to** fight Deforestation and protect the global environment

#### **Effects Of Deforestation On Climate Change**

With predictive analytic on SAP Cloud Platform in place, rangers can be notified in advance that someone will start a chainsaw and cut down a tree

A mobile app alert warns rangers five minutes before a chainsaw event is likely to happen, based on historic rainforest sound

Rangers are then guided via an augmented reality layer that displays the direction and distance to their destination