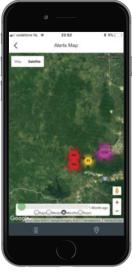

### Rainforest **Connection to use** predictive analysis with **SAP Cloud Platform to** fight Deforestation and protect the global environment

#### **Effects Of Deforestation On Climate Change**

With predictive analytic on SAP Cloud Platform in place, rangers can be notified in advance that someone will start a chainsaw and cut down a tree

A mobile app alert warns rangers five minutes before a chainsaw event is likely to happen, based on historic rainforest sound

Rangers are then guided via an augmented reality layer that displays the direction and distance to their destination