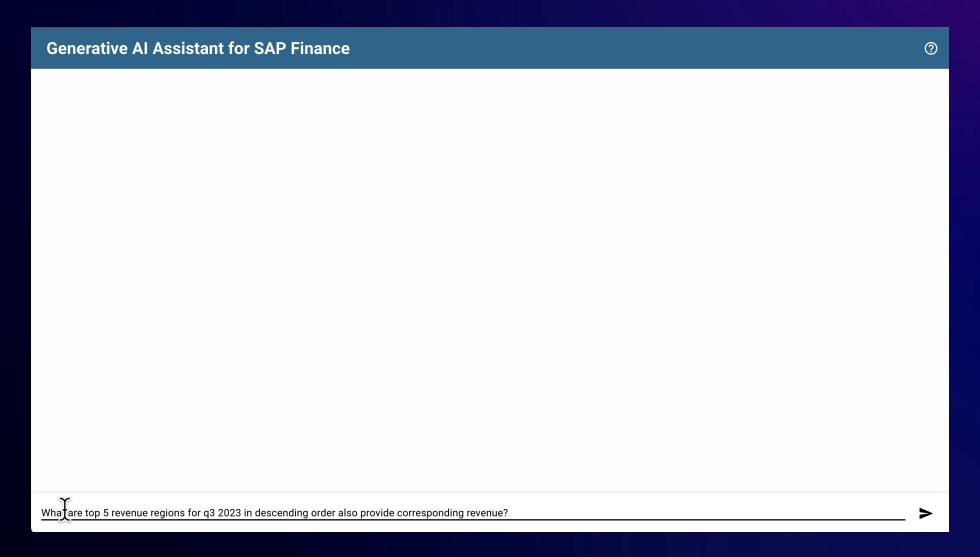

### Finance manager

SAP FINANCE INSIGHTS WITH CHATBOT AND NLP

#### Key challenges

- Long lead time to analyze data and uncover insights
- Inability to quickly relay resulting insights
- Ever-changing reporting requirements add complexity to report development

#### Benefits of generative AI

- Generate insights dynamically based on natural language prompt
- Provide near real-time insights from SAP data for CFO and Finance team to accelerate decision making
- · Create and share summarized insights via e-mail

Amazon Lex

Amazon Kendra

Amazon S3

Amazon Bedrock

### Manage Finance in new ways with generative Al