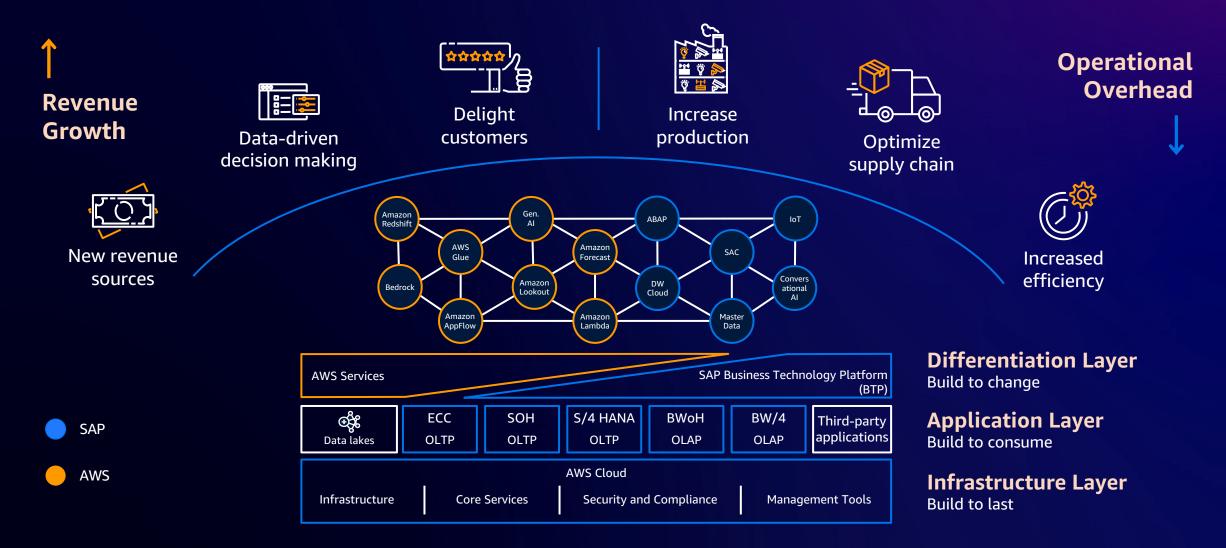

#### Clean core + BTP + AWS = Innovation

Enabling the 'data driven enterprise'

### Reimagine your business processes

81

SAP BTP services run on AWS, more than any CSP<sup>1</sup>

200+

AWS services in analytics, IoT, AI/ML, and more