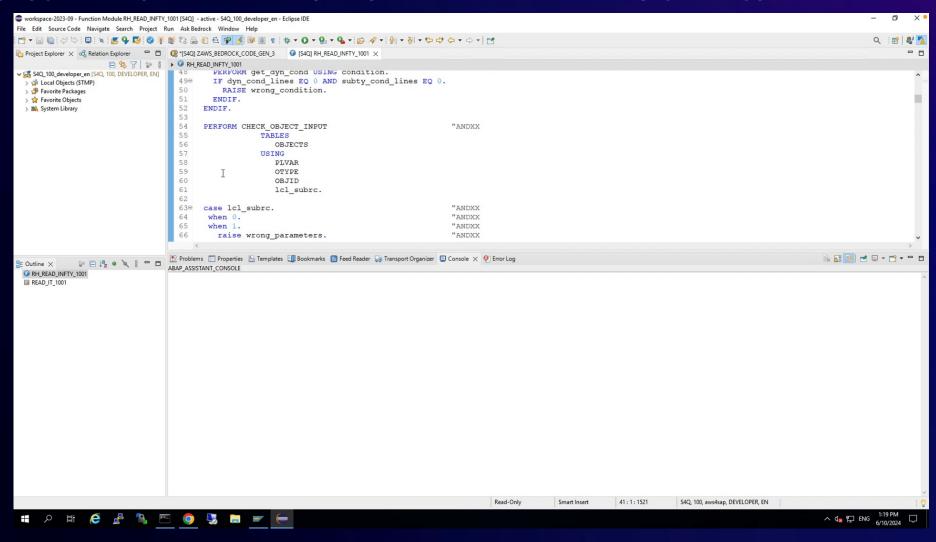

### **ABAP Developer**

SPEED ABAP DEVELOPMENT WITH GENERATIVE AI

#### Key challenges

- Productivity loss incurred searching for ABAP code
- Long lead time to analyze ABAP programs
- Business risk due to lack of ABAP documentation

#### Benefits of generative Al

- Accelerate ABAP code development and documentation
- Improve productivity of ABAP developers
- Enable path to clean core and transformation

AWS Identity and Access Management

### **Accelerate ABAP program documentation**

#### IMPROVE PRODUCTIVITY OF ABAP DEVELOPERS AND ENABLE A PATH TO CLEAN CORE