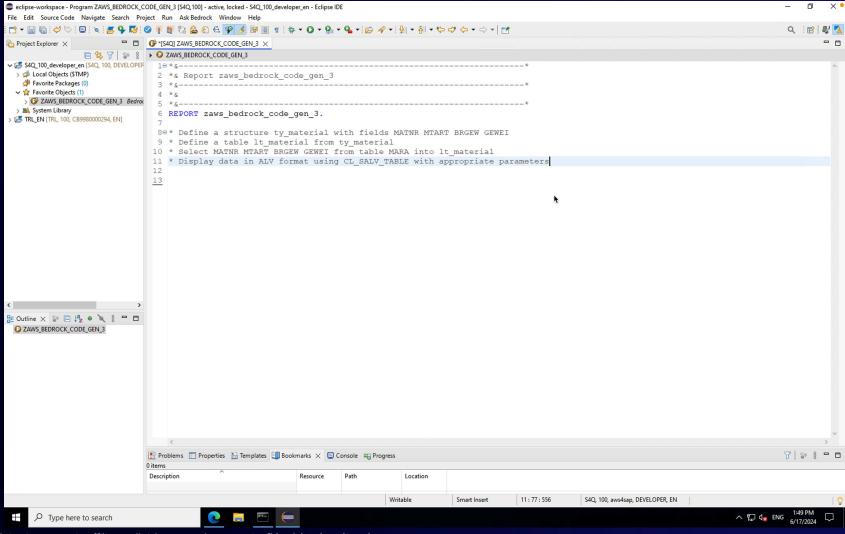

### **ABAP Developer**

SPEED ABAP DEVELOPMENT WITH GENERATIVE AI

#### Key challenges

- Productivity loss incurred searching for ABAP code
- Long lead time to analyze ABAP programs
- Business risk due to lack of ABAP documentation

#### Benefits of generative Al

- Accelerate ABAP code development and documentation
- Improve productivity of ABAP developers
- Enable path to clean core and transformation

AWS Identity and Access Management

### Accelerate ABAP code generation