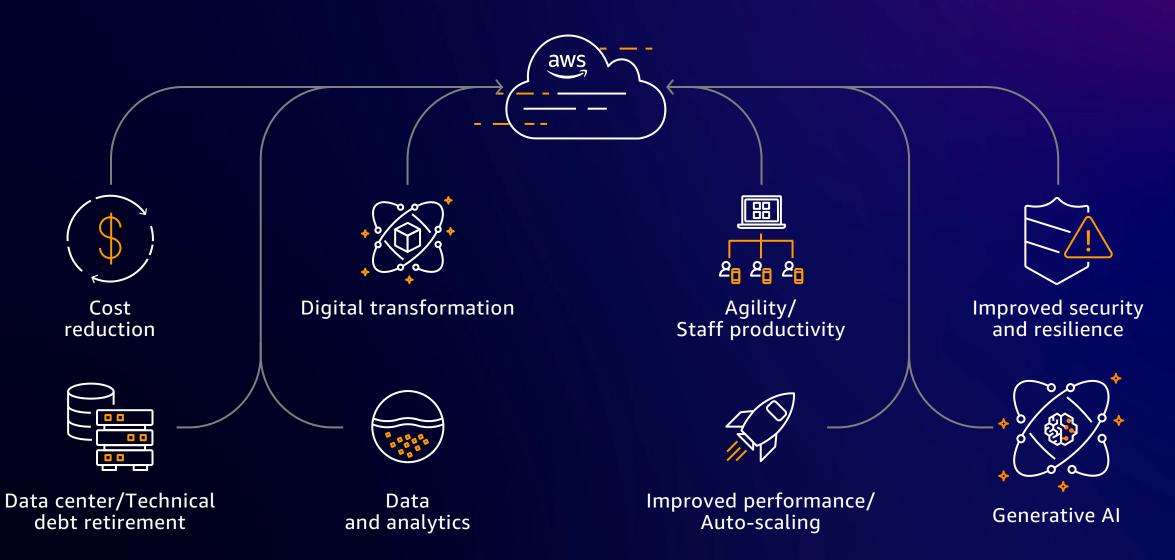

### Business drivers for an SAP cloud migration

AWS and SAP, we are great partners since over 16 years ... Thousands of customers have selected AWS and SAP to run their mission-critical workloads... AWS is not only powering RISE, our platform, but is also powering SAP Business Al across the stack.

#### Clean core + BTP + AWS = Innovation

Enabling the 'data driven enterprise'