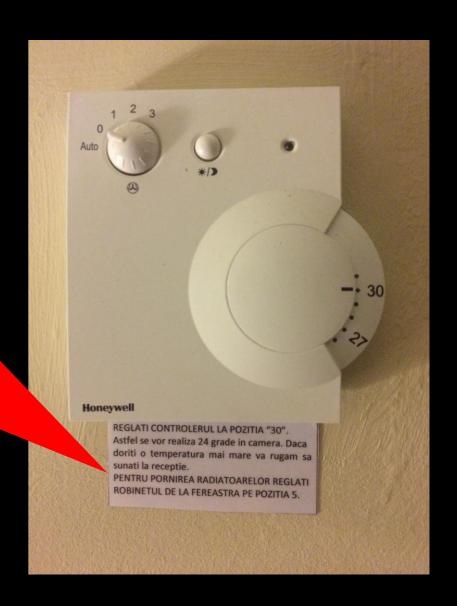

#### **Presenting the human middleware**

REGLATI CONTROLERUL LA POZITIA "30".

Astfel se vor realiza 24 grade in camera. Daca doriti o temperatura mai mare va rugam sa sunati la receptie.

PENTRU PORNIREA RADIATOARELOR REGLATI ROBINETUL DE LA FEREASTRA PE POZITIA 5.