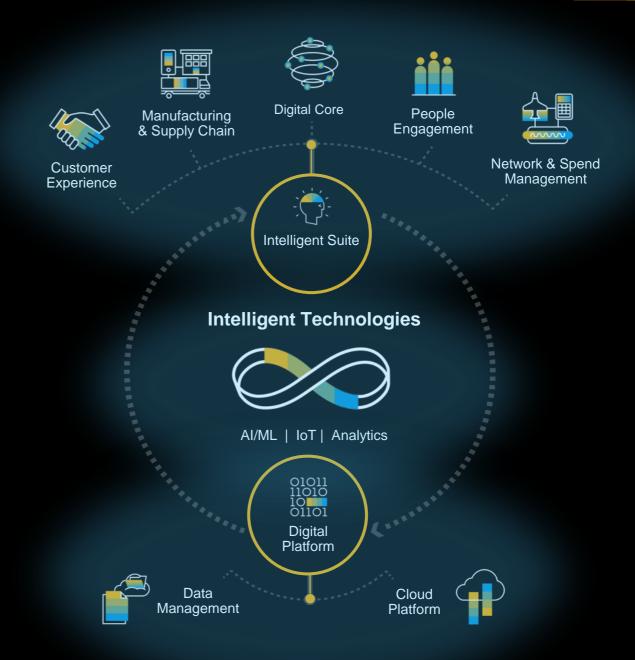

#### The Intelligent Enterprise

THE INTELLIGENT ENTERPRISE

features 3 KEY COMPONENTS:

1 Intelligent Suite

2 Intelligent Technologies

3 Digital Platform