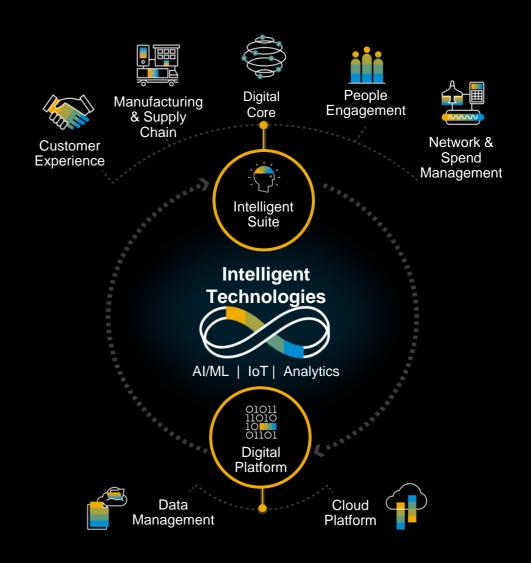

#### The Intelligent Enterprise

THE INTELLIGENT ENTERPRISE

features 3 KEY COMPONENTS:

1 Intelligent Suite

2 Intelligent Technologies

3 Digital Platform