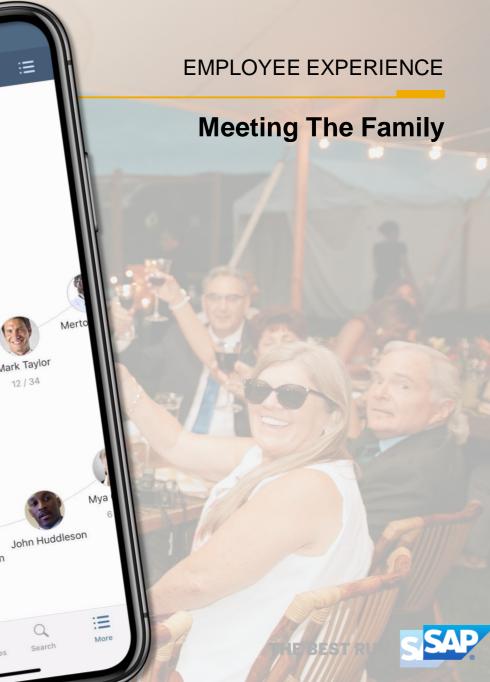

## ONBOARDING EXPERIENCE

**Digital Assistant** 





# Making The Relationship Work



#### TAKING ONE STEP...

Successful Relationship:

3. Pay attention.

4. Let your guard down.

6. Let go of the past.

7. Never try to change

at each other.

at each other.

8° MEAST R

8. Never go to bed mad

5. Make "alone time"

a priority.

## At a Time

8 Keys To A

11. Trust.

24 THINGS PEOPLE DON'T DO IN A SUCCESSFUL RELATIONSHIP

RELATIONS

Recipe For Love Ingredients:

1 cup of Romance

1 Pinch of Humor

2 spoonfuls of joy

Tib of compatibility 3 Tablespoons of Trust

1 cup of Respect

1/2 lb of sharing

1 Zest of Tenderness

and 3/4 Cup of Patience ...

10

ESSENTIAL TIPS FOR A SUCCESSFUL RELATIONSHIP

COMMUNICATE

SENSE OF HUMOR

7

8

9

10

QUALITY TIME

**GOLDEN RULE** 

THE BEST RUN







#### EMPLOYEE EXPERIENCE

## Working Together Toward Same Goals





## EMPLOYEE EXPERIENCE

Learning To Improve

| SAP SuccessFactors                     |                  |
|----------------------------------------|------------------|
|                                        | 17 >             |
| eview Performance                      | 2 >              |
| Review Calibration Summary             |                  |
| Learning Assignments                   | 1 >              |
| Provide Feedback                       |                  |
| ing Recommendations                    |                  |
| Leadership Develop<br>Resources        |                  |
| Build Your Brand S                     |                  |
| Best Practices For<br>Relocation To Ch |                  |