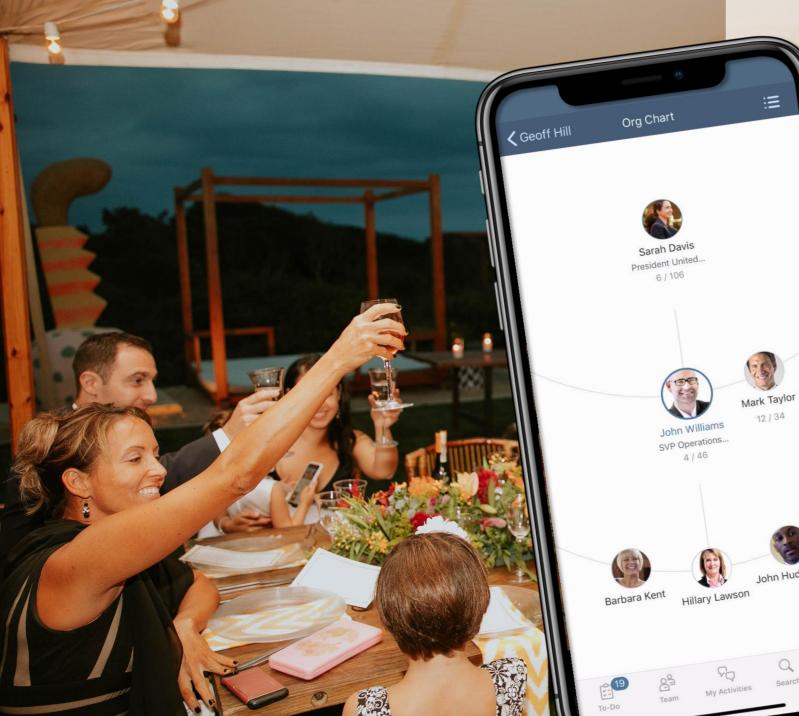

## ONBOARDING EXPERIENCE

**Digital Assistant** 





# Making The Relationship Work



#### TAKING ONE STEP...

Successful Relationship:

3. Pay attention.

4. Let your guard down.

6. Let go of the past.

7. Never try to change

at each other.

at each other.

8° MEAST R

8. Never go to bed mad

5. Make "alone time"

a priority.

## At a Time

8 Keys To A

11. Trust.

24 THINGS PEOPLE DON'T DO IN A SUCCESSFUL RELATIONSHIP

RELATIONS

Recipe For Love Ingredients:

1 cup of Romance

1 Pinch of Humor

2 spoonfuls of joy

Tib of compatibility 3 Tablespoons of Trust

1 cup of Respect

1/2 lb of sharing

1 Zest of Tenderness

and 3/4 Cup of Patience ...

10

ESSENTIAL TIPS FOR A SUCCESSFUL RELATIONSHIP

COMMUNICATE

SENSE OF HUMOR

7

8

9

10

QUALITY TIME

**GOLDEN RULE** 

THE BEST RUN







#### EMPLOYEE EXPERIENCE

## Working Together Toward Same Goals





## EMPLOYEE EXPERIENCE

Learning To Improve

| SAP SuccessFactors                     |                  |
|----------------------------------------|------------------|
|                                        | 17 >             |
| eview Performance                      | 2 >              |
| Review Calibration Summary             |                  |
| Learning Assignments                   | 1 >              |
| Provide Feedback                       |                  |
| ing Recommendations                    |                  |
| Leadership Develop<br>Resources        |                  |
| Build Your Brand S                     |                  |
| Best Practices For<br>Relocation To Ch |