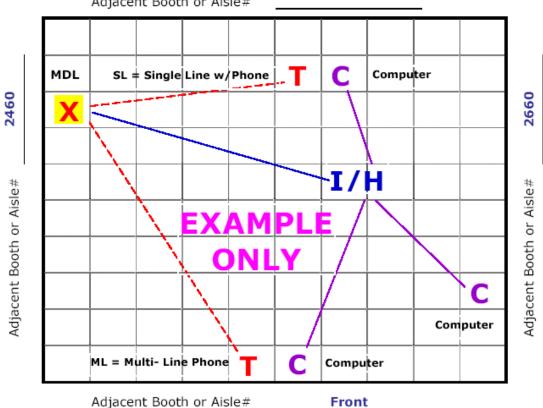

👗 = Main Distribution Location (MDL) – The originating line(s) for service, whether from overhead, a floor pocket or a column, will be delivered to a "MDL" before being distributed within your booth. Example: Storage area, back of booth, etc. (unless specified, the default for the "MDL" will be the back of the booth or at Smart City's discretion, the most convenient location). All distribution of services to their final destination within the booth will originate from the "MDL". A per line move fee will apply to relocate services within your booth after they have been engineered and / or installed.

T = Location of Telephones, Fax lines or other telecommunications equipment "T".

I/H/PC/C = Location of primary Internet Service "I", Hubs "H", Patch Cables "PC" and / or Computers "C". For Smart City to perform your floor work, you will need to indicate the location of each item you want cabled. Make sure to order your floor work, hubs, and patch cables early and in advance of the show moving in.

Orientation = The Booth or Aisle #'s surrounding your booth. A minimum of one surrounding Booth or Aisle # is required (two or more would be more helpful) for Smart City to accurately install your services.

# Floor Plan – Communications Cable

| Center: | Orlando's OCCC (075) - FL | Company Name:     | ABC EXAMPLE COMPANY     |
|---------|---------------------------|-------------------|-------------------------|
| Show:   | ABC EXAMPLE SHOW          | Booth / Room #:   | 1234                    |
|         |                           | Customer / Ref #: | 2018 - 075 - XXX - XXXX |

Adjacent Booth or Aisle#

X = Main Distribution Location (MDL) – The originating line(s) for service, whether from overhead, a floor pocket or a column, will be delivered to a "MDL" before being distributed within your booth. Example: Storage area, back of booth, etc. (unless specified, the default for the "MDL" will be the back of the booth or at Smart City's discretion, the most convenient location). All distribution of services to their final destination within the booth will originate from the "MDL". A per line move fee will apply to relocate services within your booth after they have been engineered and / or installed.

T = Location of Telephones, Fax lines or other telecommunications equipment "T".

I / H / PC / C = Location of primary Internet Service "I", Hubs "H", Patch Cables "PC" and / or Computers "C". For Smart City to perform your floor work, you will need to indicate the location of each item you want cabled. Make sure to order your floor work, hubs, and patch cables early and in advance of the show moving in.

Size = Booth dimensions (example 10x10) 20 x 20 . Scale = 1 Box is equal to 2 ft.