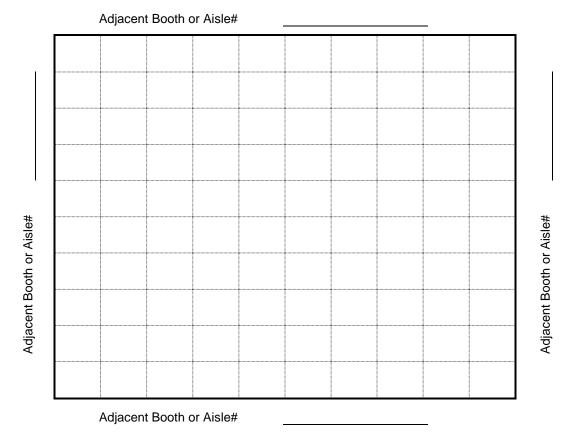

**IMPORTANT!!** Prior to installation of service, a complete floor plan is required. Please utilize this grid should you not have your own floor plan to send us. You may use a different floor plan for each service group (Telephone, Internet, etc.) or combine all services on one floor plan. For a floor plan to be considered complete it must include all the information listed below (Main Distribution Location "MDL", designated location of items within the booth, surrounding booths, scale-length and width).

Orientation = The Booth or Aisle #'s surrounding your booth. A minimum of one surrounding Booth or Aisle # is required (two or more would be more helpful) for Smart City to accurately install your services.

Size = Booth dimensions (example 10x10)

. <u>Scale</u> = 1 Box is equal to \_\_\_\_\_\_ ft.