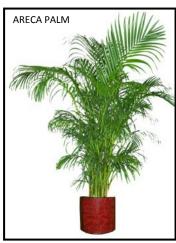

## **GREEN PLANTS 3FT – 8FT: ORDER ON PAGE 4**

Customized floral arrangements for hospitality suites, luncheons and banquets available.

| GREEN PLANTS       | Cost       | Quantity | Total |
|--------------------|------------|----------|-------|
| 3 Foot Green Plant | \$45.00    |          |       |
| 4 Foot Green Plant | \$55.00    |          |       |
| 5 Foot Green Plant | \$65.00    |          |       |
| 6 Foot Green Plant | \$75.00    |          |       |
| 7 – 8 Foot         | \$16.00/ft |          |       |