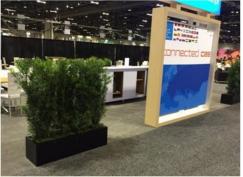

## **GREEN PLANTS 3FT – 8FT: ORDER ON PAGE 4**

Customized floral arrangements for hospitality suites, luncheons and banquets available.

| GREEN PLANTS       | Cost       | Quantity | Total |
|--------------------|------------|----------|-------|
| 3 Foot Green Plant | \$45.00    |          |       |
| 4 Foot Green Plant | \$55.00    |          |       |
| 5 Foot Green Plant | \$65.00    |          |       |
| 6 Foot Green Plant | \$75.00    |          |       |
| 7 – 8 Foot         | \$16.00/ft |          |       |

Standard containers come with all plant orders. Indicate preference: Black\_\_\_\_\_ White\_\_\_\_\_
Please Call for Specialty Requirements on Topiaries, Exterior Plants, Large Trees, Andonidia Palms and More