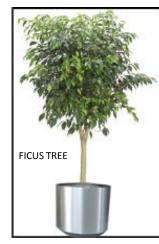

## **GREEN PLANTS 3FT – 8FT: ORDER ON PAGE 4**

Customized floral arrangements for hospitality suites, luncheons and banquets available.

| GREEN PLANTS       | Cost       | Quantity | Total |
|--------------------|------------|----------|-------|
| 3 Foot Green Plant | \$45.00    |          |       |
| 4 Foot Green Plant | \$55.00    |          |       |
| 5 Foot Green Plant | \$65.00    |          |       |
| 6 Foot Green Plant | \$75.00    |          |       |
| 7 – 8 Foot         | \$16.00/ft |          |       |