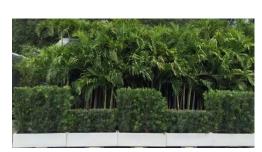

## **GREEN PLANTS 3FT – 8FT: ORDER ON PAGE 4**

Customized floral arrangements for hospitality suites, luncheons and banquets available.

| GREEN PLANTS       | Cost       | Quantity | Total |
|--------------------|------------|----------|-------|
| 3 Foot Green Plant | \$45.00    |          |       |
| 4 Foot Green Plant | \$55.00    |          |       |
| 5 Foot Green Plant | \$65.00    |          |       |
| 6 Foot Green Plant | \$75.00    |          |       |
| 7 – 8 Foot         | \$16.00/ft |          |       |

Standard containers come with all plant orders. Indicate preference: Black\_\_\_\_\_ White\_\_\_\_\_
Please Call for Specialty Requirements on Topiaries, Exterior Plants, Large Trees, Andonidia Palms and More