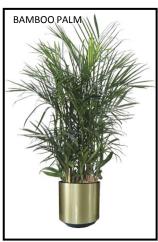

## **GREEN PLANTS 3FT – 8FT: ORDER ON PAGE 4**

Customized floral arrangements for hospitality suites, luncheons and banquets available.

| GREEN PLANTS       | Cost       | Quantity | Total |
|--------------------|------------|----------|-------|
| 3 Foot Green Plant | \$45.00    |          |       |
| 4 Foot Green Plant | \$55.00    |          |       |
| 5 Foot Green Plant | \$65.00    |          |       |
| 6 Foot Green Plant | \$75.00    |          |       |
| 7 – 8 Foot         | \$16.00/ft |          |       |