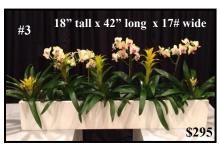

## **SPECIALTY DESIGNS: ORDER ON PAGE 4**

| SPECIALTY DESIGNS | DESIGNS (1-6) Cost Quantity Total |  | Total | DELIVERY/MAINTENANCE | \$15.00         |  |
|-------------------|-----------------------------------|--|-------|----------------------|-----------------|--|
| Planted Gardens   |                                   |  |       |                      | SUB TOTAL       |  |
| Planted Gardens   |                                   |  |       |                      | 6.5% SALES TAX: |  |
| Planted Gardens   |                                   |  |       |                      | GRAND TOTAL:    |  |