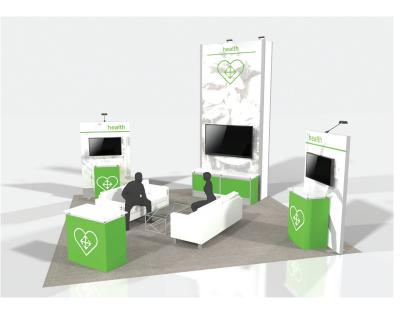

# **20X20** OPTION 1

Price: **\$36,635.00** 

meeting room

#### Pricing includes:

- Structure
- Graphics exhibitor to provide artwork, Freeman to produce
- 1/2" Single Carpet Padding
- 28 oz. Prestige Carpet
- Furniture
- Structure Lights
- Overhead Lighting
- Electrical (for lights only)
- Installation and Dismantle

Please note: Additional furnishings and services may be ordered separately. AV is not included and shown for illustration only.

### A well designed exhibit space will invite interaction & engagement.

For further information, please contact:

Hillary Lloyd at 407-313-5845 or email Hillary.Lloyd@freeman.com