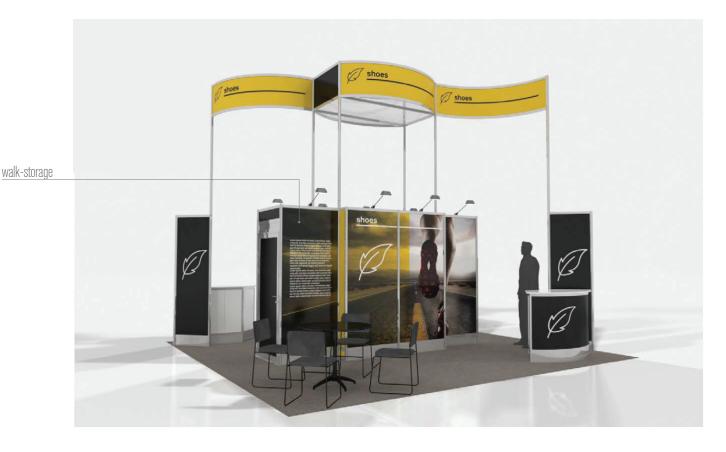

# **20X20** OPTION 3

Price: **\$44,039.00** 

#### Pricing includes:

- Structure
- Graphics exhibitor to provide artwork, Freeman to produce
- 1/2" Single Carpet Padding
- 28 oz. Prestige Carpet
- Furniture
- Structure Lights
- Overhead Lighting
- Electrical (for lights only)
- Installation and Dismantle

Please note: Additional furnishings and services may be ordered separately. AV is not included and shown for illustration only.

### A well designed exhibit space will invite interaction & engagement.

For further information, please contact:

Hillary Lloyd at 407-313-5845 or email Hillary.Lloyd@freeman.com