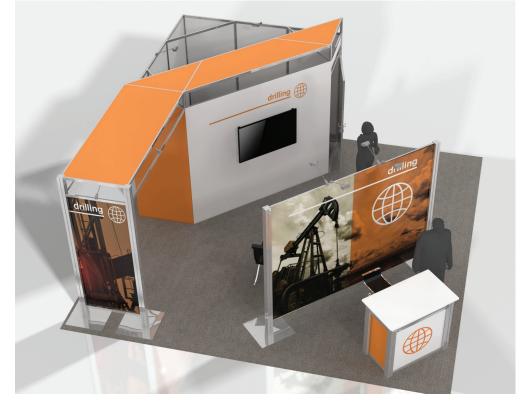

# **20X20** OPTION 1

Price: **\$36,635.00** 

meeting room

#### Pricing includes:

- Structure
- Graphics exhibitor to provide artwork, Freeman to produce
- 1/2" Single Carpet Padding
- 28 oz. Prestige Carpet
- Furniture
- Structure Lights
- Overhead Lighting
- Electrical (for lights only)
- Installation and Dismantle

Please note: Additional furnishings and services may be ordered separately. AV is not included and shown for illustration only.

### A well designed exhibit space will invite interaction & engagement.

For further information, please contact:

Hillary Lloyd at 407-313-5845 or email Hillary.Lloyd@freeman.com