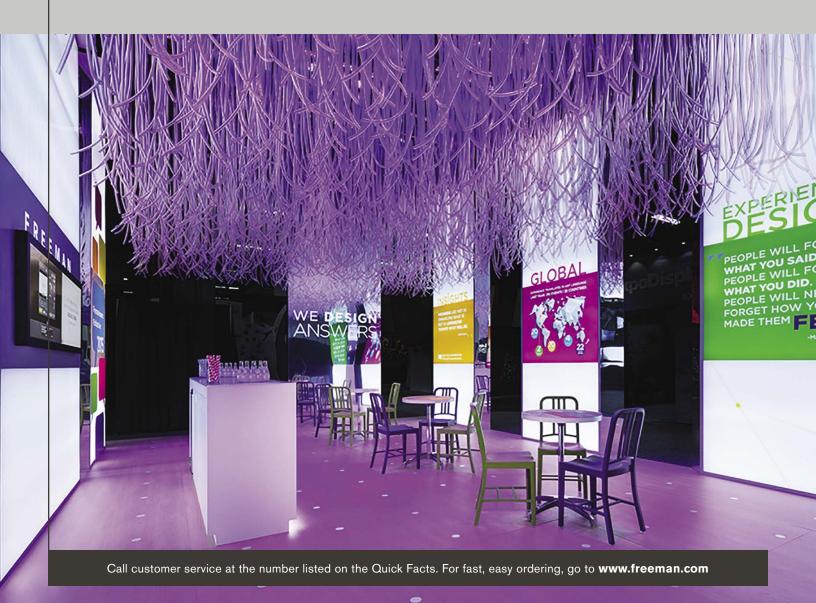

# FROM THE GROUND UP

Engage your audience from the moment they set foot in your exhibit with custom carpets. Our colorfast carpeting boasts a consistent shade every time and the padding exceeds industry standards, ensuring that you'll be floored by the quality. Custom options can be ordered and include borders, patterns and logo applications in both our classic and prestige carpeting lines.

#### Sustainability Tip:

DARKER COLORED CARPETS SUCH AS BLACK AND GRAY AND THE TWO-TONED CARPET ARE MADE OF 20-25% Recycled Content. Renting Carpet From Freeman Minimizes Your Shipping Footprint.

- Colorfast carpet technology guarantees a uniform and professional look throughout the life of your exhibit
- Diverse customization options guarantee the fulfillment of your brand standards
- All carpet and padding is manufactured with recycled material
- Rental prices are all-inclusive so there are never hidden charges for material handling or pickup
- Renting carpet from Freeman minimizes your shipping footprint.