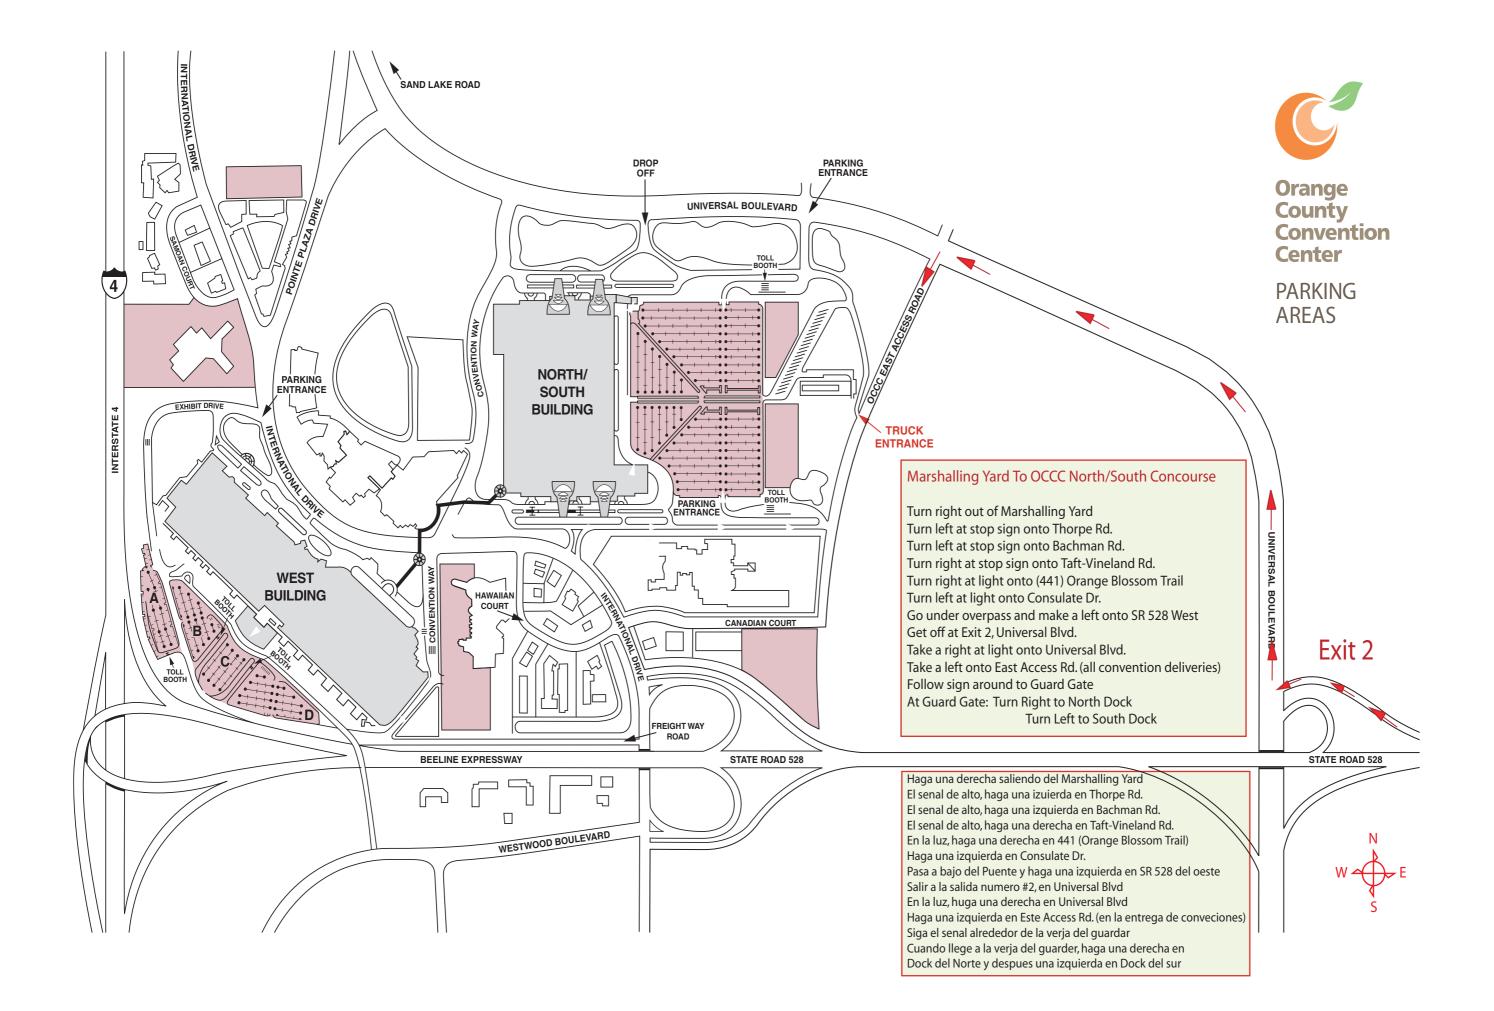

SAPPHIRE NOW and ASUG Annual Conference May 12 - 14, 2020 Orange County Convention Center North / South Concourse Orlando, Florida