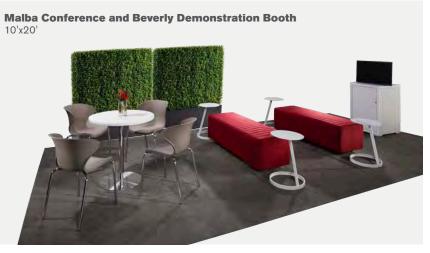

## Interested in going green and saving money?

Follow these tips to make sure your sustainable booth strategies are cost-neutral or even cost-saving! Leave an impact on the show floor, not the environment.

#### BEFORE THE SHOW

booth structure

Option 1 Multiple Use Use Forest Sustainable Certified (FSC) wood to build your booth and crates.

. . . . . . . . . . . . . . .

Get creative! Design your booth with a **small shipping footprint** to minimize carbon emissions. Freeman's eye-catching stretch- fabric booth designs pack up small (and light!) for shipping.

#### Option 2 One-time Use Rent locally from nearby Freeman offices to reduce both shipping costs and carbon emissions.

#### **Option 1** Rent

**Rent rather than buy carpet** to save on shipping, cleaning, and storage. Freeman Classic carpet can be reused at least four times.

#### **Option 2** Color

Use darker-colored carpet, which is easier to reuse and recycle. Freeman Classic darkcolored carpets are made of 20-50 percent recycled content.

Shipping Online + before deadline = better bottom line. Take advantage of early-bird

pricing and consolidate

shipping when

ordering supplies.

Choose reusable shipping padding. Avoid packing peanuts and foam plastic materials that never decompose.

Ship early. Use the 30-day policy to ship materials to the Freeman advance warehouse.