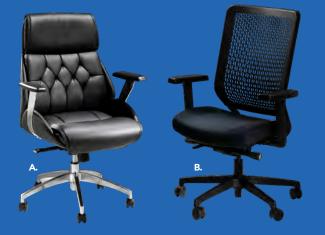

bric, black) 27.5"L 27.5"D 40-43.5"H Adjustable. Styles & Shapes







Pro Executive Mid Back Chair 24\*L 22"D 40"H A) 810945 (white vinyl) B) 810944 (black vinyl) Adjustable height

Atomic Round Tables (glass, chrome) C) 8201225 42" RND 30"H D) 8201224 36" RND 30"H

Geo Rectangular Tables 60"L 36"D 29"H E) 82041 (glass, black) F) 82051 (glass, chrome)

**Geo Rounded Square Tables** 42"L 42"D 29"H **G) 82044** (glass, chrome) **H) 82043** (glass, black)

I) 820203 6' Conference Tables (graphite nebula) 72"L 42"D 29"H

J) 820707 Merlin Multi Use Table (gray laminate, black) 46"L 29"D 30"H K) 820706 Work Table (white laminate, white) 48"L 24"D 30"H





# **Executive** Seating

Pro Executive High Back Chair 25"L 24"D 48"H A) 810844 (white vinyl) B) 810946 (black vinyl) Adjustable height





Cupertino Mid Back Chair A) 810170 (black vinyl, chrome) 27"L 30.5"D 40-43"H Adjustable. Genesis Chair B) 810175 (black fabric, black) 27.5"L 27.5"D 40-43.5"H Adjustable.

#### Gas Lift Chair 26" × 20"L × 38"H A) 71045 (gray, adjustable) 71046 w/ arms Gas Lift Stool B) 71048 (gray, adjustable) 71047 w/o arms



Pro Executive Guest Chair 24"L 22"D 36"H 810947 (black vinyl)







Task Stool 810135 (black fabric) 27.5"L 27.5"D 32.75"-40.25"H Adjustable height

# **Communal and Powered Tables**

Choose from a variety of powered, solid or grommet hole table tops.

## **Bar Tables**



Café Tables



Denotes AC and USB charging outlets







Colors not available in all table options. Please check options listed to the right.





Ventura Powered Bar Tables (silver frame) 72.25"L 26.25"D 42"H