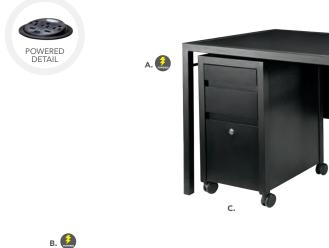

ommunal Bar Tables (silver frame) 72.25"L 26.25"D 42"H

Maple Top B) 820954 (solid) 820951 (grommets)

White Top C) 820953 (grommets) 820956 (solid)

Black Top 820952 (solid)

Ventura Powered Café Tables



72.25"L 26.25"D 30"H (silver frame) A) 820964 (black top) B) 820965 (white top)

Ventura Communal Café Tables (silver frame) 72.25"L 26.25"D 30"H

Maple Top C) 820963 (solid) 820960 (grommets)

White Top D) 820961 (grommets) 820966 (solid)

Black Top E) 820962 (solid)

# **Office Essentials**

#### MADISON

A) 84075 Madison Executive Desk (gray acajou) 60"L 30"D 29"H B) 84077 Madison Credenza

C) 810135 Task Stool (black fabric) 27.5"L 27.5"D 32.75"-40.25"H Adjustable D) 810844 Pro Executive High Back Chair (white classic vinyl) 25"L 24"D 48"H Adjustable







# **Tech Powered Desk**





C.

Lighting & Shelving





Denotes AC and USB charging outlets



A) 84083 Tech Desk, Powered, w/ 3 Drawer File Cabinet (black metal, laminate) 60"L 30"D 30"H

B) 84084 Tech Desk, Powered (black metal, laminate) 60"L 30"D 30"H

C) 84080 3 Drawer File **Cabinet on Castors** (black metal, laminate) 16"L 20"D 28"H

#### ACCENT LAMPS

Mason Lamps (brushed silver) A) 850708 Floor Lamp 18" RND 55"H B) 850707 Table Lamp 16" RND 26"H

#### SHELVING

C) 85020 **Posh Shelving** (chrome, acrylic) 36"L 18"D 72"H D) 84078 Madison Bookcase (gray acajou) 36"L 12"D 72"H



# **Show Essentials**



**85030 7' Boxwood Hedge** 36.5"L 12"D 84"H

#### POWERED DETAIL Netallic pewter gray curved counter with taupe-colored glass top features two AC outlets, three USB charging outlets, locking storage cabine