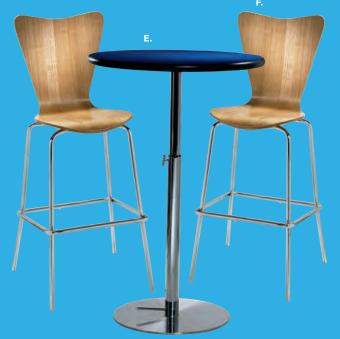

#### CARPET

# FROM THE GROUND UP

Engage your audience from the moment they set foot in your exhibit with custom carpets. Our colorfast carpeting boasts a consistent shade every time and the padding exceeds industry standards, ensuring that you'll be floored by the quality. Custom options can be ordered and include borders, patterns and logo applications in both our classic and prestige carpeting lines.