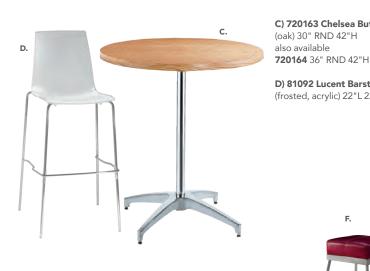

8201234 (brushed yellow) 8201232 (green) 8201233 (orange)

36" RND 29"H 820126 (white) 8201209 (graphite nebula) 8201206 (maple) 8201242 (black)

# **Bar Tables**

A) 8201222 30" Round Bar Table (white top, chrome hydraulic base) 30" RND 45"H B) 810952 Apex Barstool (blue ultra suede) 21"L 21"D 33"H



E) 820930 30" Round Bar Table (blue top, chrome hydraulic base) 30" RND 45"H F) 810860 Laguna Barstool (maple, chrome) 18"L 20"D 47"H





G) 820240 30" Round Bar Table w/ Hydraulic Chrome Base (Madison/gray acajou) 30" RND 45"H H) 810850 Zenith Barstool (white, chrome) 19"L 20"D 44"H



## **Customize and Create**

Choose your base, black or chrome, then pick a color that suits your design.





## Style & Design

Choose from a variety of table top colors and styles for the perfect look.



E) 72070 Soho Black-Top Bistro Table (black) 24" RND 42"H also available 72068 36" RND 42"H

> F) 810953 Apex Barstool (red vinyl) 21"L 21"D 33"H

C) 720163 Chelsea Butcher Block-Top Bistro Table

D) 81092 Lucent Barstool (frosted, acrylic) 22"L 22.5"D 45.5"H

Bar Tables **Standard Black Base** 30" RND 42"H

A) 8201221 (white) B) 820919 (brushed yellow) also available 820264 (Madison/gray acajou) 820915 (brushed gunmetal) 820916 (black) 820917 (green) 820918 (orange) 820931 (blue) 820933 (wood)

36" RND 42"H 8201241 (black)

Bar Tables Hydraulic Chrome Base 30" RND 45"H

C) 820920 (red) also available 8201207 (maple) 820922 (graphite nebula) 820910 (brushed gunmetal) 820911 (black) 820912 (green) 820913 (orange) 820914 (brushed yellow) 820930 (blue) 820932 (wood) 8201236 (black)

36" RND