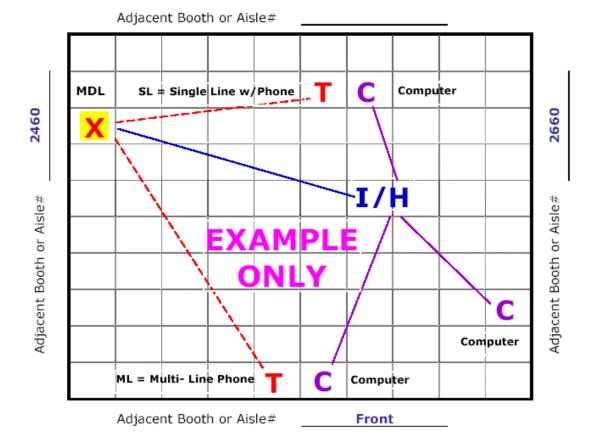

e and Data communications cabling. Smart City provides cabling to booths, within booths (under carpet and flooring) and from booth-to-booth. Fiber Optic, twisted pair (Category 3, 5 and 6), coaxial and all other data and telecommunication cable fall under Smart City's area of expertise.

**IMPORTANT!!** Prior to installation of service, a complete floor plan is required. Please utilize this grid should you not have your own floor plan to send us. You may use a different floor plan for each service group (Telephone, Internet, etc.) or combine all services on one floor plan. For a floor plan to be considered complete it must include all the information listed below (Main Distribution Location "MDL", designated location of items within the booth, surrounding booths, scale-length and width).



👗 = Main Distribution Location (MDL) – The originating line(s) for service, whether from overhead, a floor pocket or a column, will be delivered to a "MDL" before being distributed within your booth. Example: Storage area, back of booth, etc. (unless specified, the default for the "MDL" will be the back of the booth or at Smart City's discretion, the most convenient location). All distribution of services to their final destination within the booth will originate from the "MDL". A per line move fee will apply to relocate services within your booth after they have been engineered and / or installed.

T = Location of Telephones, Fax lines or other telecommunications equipment "T".

I / H / PC / C = Location of primary Internet Service "I", Hubs "H", Patch Cables "PC" and / or Computers "C"