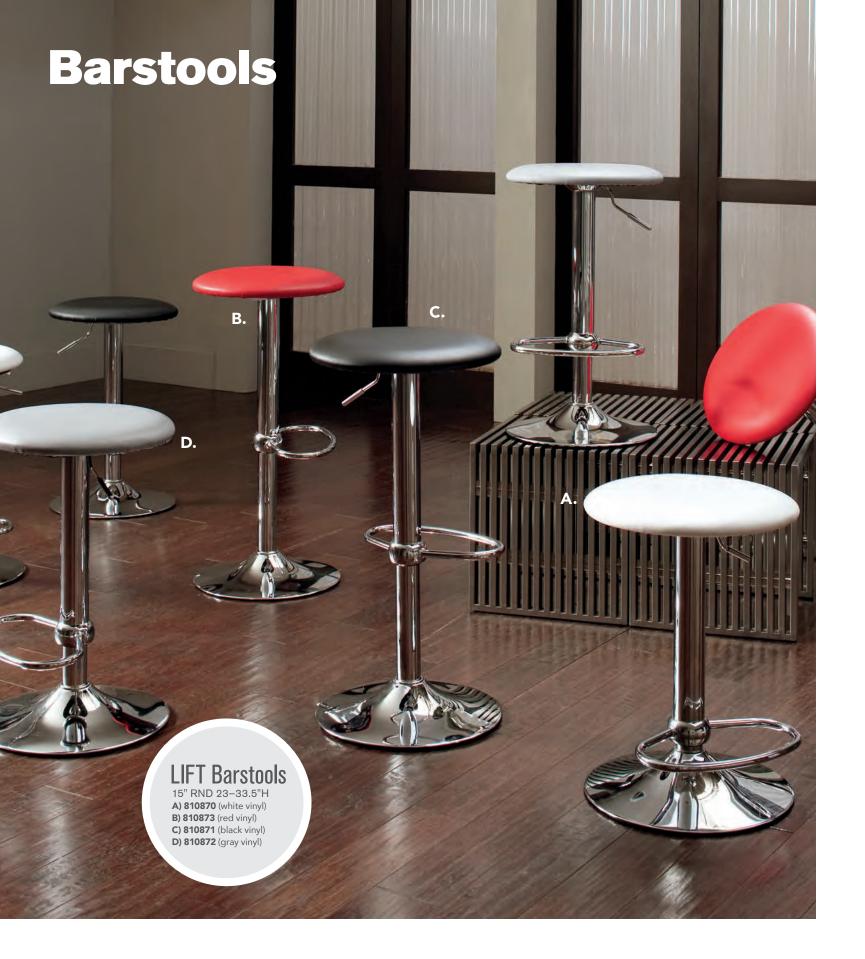

6" RND 42"H

> F) 810953 Apex Barstool (red vinyl) 21"L 21"D 33"H

C) 720163 Chelsea Butcher Block-Top Bistro Table

D) 81092 Lucent Barstool (frosted, acrylic) 22"L 22.5"D 45.5"H

Bar Tables **Standard Black Base** 30" RND 42"H

A) 8201221 (white) B) 820919 (brushed yellow) also available 820264 (Madison/gray acajou) 820915 (brushed gunmetal) 820916 (black) 820917 (green) 820918 (orange) 820931 (blue) 820933 (wood)

36" RND 42"H 8201241 (black)

Bar Tables Hydraulic Chrome Base 30" RND 45"H

C) 820920 (red) also available 8201207 (maple) 820922 (graphite nebula) 820910 (brushed gunmetal) 820911 (black) 820912 (green) 820913 (orange) 820914 (brushed yellow) 820930 (blue) 820932 (wood) 8201236 (black)

36" RND 45"H 820125 (white) 8201211 (graphite nebula) 8201205 (maple) 8201240 (black)





Styles & Shapes



U) 210109 LIMERICK<sup>®</sup> Stool BY HERMAN MILLER™ (white) 18" X 17.75"L X 44"H





I







Apex Barstools 21"L 21"D 33"H A) 810951 (black vinyl B) 810953 (red vinyl) C) 810954 (white vinyl) D) 810952 (blue ultra suede)

Zoey Barstools 15"L 16"D 30-34.75"H E) 810840 (white, chrome) F) 810834 (black, chrome)

Banana Barstools 21"L 22"D 41.75"H G) 810104 (black, chrome) H) 810103 (white, chrome)

**I) 810201 Oslo Barstool** (white) 17"L 20"D 45"H

J) 810848 Christopher Barstool (white vinyl, chrome) 19"L 15"D 41"H

**K) 810202 Shark Barstool** (white, chrome) 22"L 19"D 34-44"H

L) 810850 Zenith Barstool (white, chrome) 19"L 20"D 44"H

M) 81092 Lucent Barstool (frosted, acrylic) 22"L 22.5"D 45.5"H

N) 810860 Laguna Barstool (maple, chrome) 18"L 20"D 47"H

Blade Bars