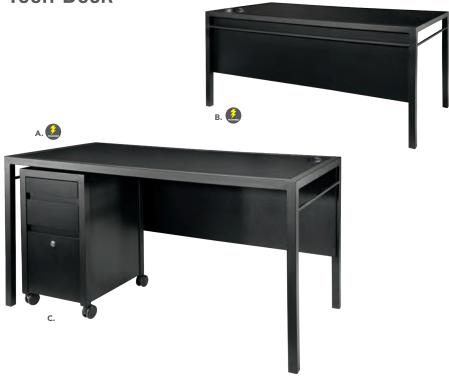

nel. Two charging units can be daisy chained together. 10A max per charging panel.



**B) 830121 Naples Sofa, Powered** (black vinyl) 87"L 30"D 33.25"H

C) 830122 Naples Loveseat, Powered (black vinyl) 62"L 30"D 33.25"H



Ventura Powered Café Tables 72.25"L 26.25"D 30"H (silver frame) C) 820964 (black top) D) 820965 (white top)



# Powered **Banquettes.**



## **Powered Pedestals**



(The flip top electrical units rotate 180 degrees, allowing devices to be charged from inside the locked cabinet or on the surface.)

Please Note: Customer is responsible for providing labor and an electrical power source to the furniture. One 110V power source is required for each charging panel. Two charging units can be daisy chained together. 10A max per charging panel.

## **Powered Tech Desk**







## Modular System

Create round banquettes or custom serpentine seating. The Power Banquette system has three AC and two USB plugs built into the center cone so your client will never be left powerless. Center power cone may also be rented as a freestanding charging station.







8507 Quarter Curve Ottoman (white vinv



72" RND 18"H



815119 Half Bench Ottoman 39"L 22"D 18"H







(Mobile devices must be compatible with Qi wireless charging pad.)

**Powered Locking Pedestal** (white) A) 85061 24"L 24"D 36"H B) 85063 24"L 24"D 42"H (black) C) 85060 24"L 24"D 36"H D) 85062 24"L 24"D 42"H

Wireless Charging Table, Powered E) 820710 (white, AC plug-In) 20"L 20"D 18"H

A) 84083 Tech Desk, Powered w/ 3 Drawer File Cabinet (black metal, laminate) 60"L 30"D 30"H

B) 84084 Tech Desk, Powered