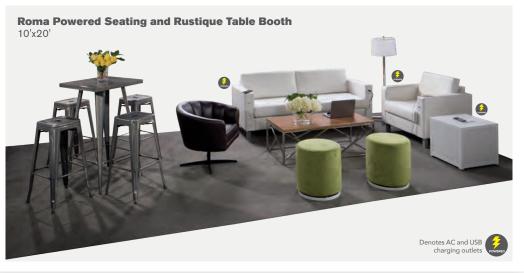

## Interested in going green and saving money?

Follow these tips to make sure your sustainable booth strategies are cost-neutral or even cost-saving! Leave an impact on the show floor, not the environment.

#### BEFORE THE SHOW

booth structure

Option 1 Multiple Use Use Forest Sustainable Certified (FSC) wood to build your booth and crates.

. . . . . . . . . . . . . . .

Get creative! Design your booth with a **small shipping footprint** to minimize carbon emissions. Freeman's eye-catching stretch- fabric booth designs pack up small (and light!) for shipping.

#### Option 2 One-time Use Rent locally from nearby Freeman offices to reduce both shipping costs and carbon emissions.

#### **Option 1** Rent

**Rent rather than buy carpet** to save on shipping, cleaning, and storage. Freeman Classic carpet can be reused at least four times.

#### **Option 2** Color

Use darker-colored carpet, which is easier to reuse and recycle. Freeman Classic darkcolored carpets are made of 20-50 percent recycled content.

Shipping Online + before deadline = better bottom line. Take advantage of early-bird

pricing and consolidate

shipping when

ordering supplies.

Choose reusable shipping padding. Avoid packing peanuts and foam plastic materials that never decompose.

Ship early. Use the 30-day policy to ship materials to the Freeman advance warehouse.