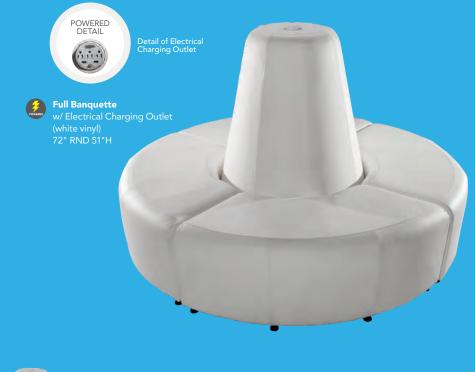

r frame) C) 820964 (black top) D) 820965 (white top)



# Powered **Banquettes.**



## **Powered Pedestals**



(The flip top electrical units rotate 180 degrees, allowing devices to be charged from inside the locked cabinet or on the surface.)

Please Note: Customer is responsible for providing labor and an electrical power source to the furniture. One 110V power source is required for each charging panel. Two charging units can be daisy chained together. 10A max per charging panel.

## **Powered Tech Desk**







## Modular System

Create round banquettes or custom serpentine seating. The Power Banquette system has three AC and two USB plugs built into the center cone so your client will never be left powerless. Center power cone may also be rented as a freestanding charging station.







8507 Quarter Curve Ottoman (white vinv



72" RND 18"H



815119 Half Bench Ottoman 39"L 22"D 18"H







(Mobile devices must be compatible with Qi wireless charging pad.)

**Powered Locking Pedestal** (white) A) 85061 24"L 24"D 36"H B) 85063 24"L 24"D 42"H (black) C) 85060 24"L 24"D 36"H D) 85062 24"L 24"D 42"H

Wireless Charging Table, Powered E) 820710 (white, AC plug-In) 20"L 20"D 18"H

A) 84083 Tech Desk, Powered w/ 3 Drawer File Cabinet (black metal, laminate) 60"L 30"D 30"H

B) 84084 Tech Desk, Powered (black metal, laminate) 60"L 30"D 30"H

C) 84080 3 Drawer File Cabinet on Castors (black metal, laminate) 16"L 20"D 28"H

# **Soft Seating** *Create Engaging Booth Environments*



Palm Beach Sofa & Swanson Chairs 10'x10' Booth

## Soft Seating Collections













A) 81018