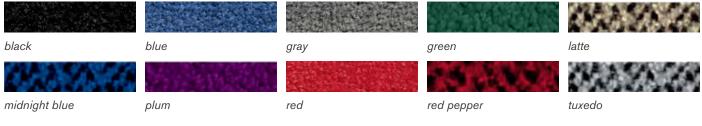

#### For fast, easy ordering, go to www.freeman.com 10' CLASSIC CARPET , PADDING & PLASTIC COVERING CHOOSE YOUR CARPET COLOR: Black Blue Gray Green Latte Midnight Blue Plum Red Red Pepper Tuxedo Discount Standard Online Total Qty Price Price Description Price \$ 356.45 \$ 392.10 \$ 499.05 10' x 10' Classic Carpet ..... 10' x 20' Classic Carpet ..... **\$ 712.80 \$** 784.10 \$ 997.90 10' x 30' Classic Carpet ..... \$ 1,069.20 \$ 1,176.10 \$ 1,496.90 10' x 40' Classic Carpet ..... \$ 1,425.65 \$ 1,568.20 \$ 1,995.90 10' x 10' Carpet Padding - Single Layer..... \$ 95.30 \$ 104.85 \$ 133.40 10' x 20' Carpet Padding - Single Layer..... \$ 190.60 \$ 209.65 \$ 266.85 10' x 30' Carpet Padding - Single Layer..... \$ 314.45 \$ 400.20 285.85 \$ 10' x 40' Carpet Padding - Single Layer..... \$ 381.10 \$ 419.20 \$ 533.55 10' x 10' Carpet Padding - Double Layer..... \$ 190.60 \$ 209.65 \$ 266.85 10' x 20' Carpet Padding - Double Layer..... \$ 381.10 \$ 419.20 \$ 533.55 10' x 30' Carpet Padding - Double Layer..... \$ 571.70 \$ 628.85 \$ 800.40 10' x 40' Carpet Padding - Double Layer..... \$ 762.25 \$ 838.50 \$ 1,067.15 \$ .75 \$ .85 \$ 1.05 Plastic Covering (price per sq. ft.)....