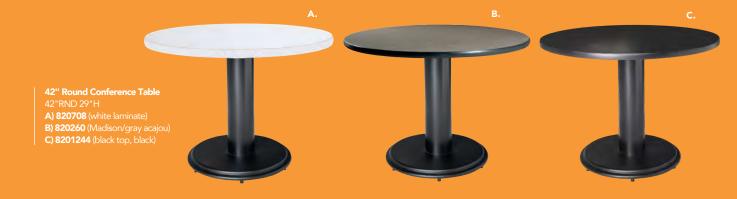

0834 (black, chrome)

Banana Barstools 21"L 22"D 41.75"H G) 810104 (black, chrome) H) 810103 (white, chrome)

**I) 810201 Oslo Barstool** (white) 17"L 20"D 45"H

J) 810848 Christopher Barstool (white vinyl, chrome) 19"L 15"D 41"H

**K) 810202 Shark Barstool** (white, chrome) 22"L 19"D 34-44"H

L) 810850 Zenith Barstool (white, chrome) 19"L 20"D 44"H

M) 81092 Lucent Barstool (frosted, acrylic) 22"L 22.5"D 45.5"H

N) 810860 Laguna Barstool (maple, chrome) 18"L 20"D 47"H

Blade Barstool 20.5"L 20.125"D 40.5"H O) 81080 (red) P) 81081 (sky blue)

**Q) 71088 Black Diamond Stool** (black) 22"W X 18"L X 46"H

 R) Gas Lift Stool w/ arms

 24"W X 20"L X 46"H

 71048 (gray, adjustable)

 also available

 71047 w/o arms

S) 810839 Rustique Barstool (gunmetal) 13"L 13"D 30"H

# **Conference Tables**



#### MADISON

(Madison/gray acajou) C) 820261 5' Table 60"L 48 "D 29"H D) 820262 8' Table 96"L 60"D 29"H E) 820263 10' Table 120"L 48"D 29"H





A) 810170 Cupertino Mid Back Chair (black vinyl, chrome) 27"L 30.5"D 40-43"H Adjustable. B) 810175 Genesis Chair (black fabric, black) 27.5"L 27.5"D 40-43.5"H Adjustable. Styles & Shapes







Pro Executive Mid Back Chair 24\*L 22"D 40"H A) 810945 (white vinyl) B) 810944 (black vinyl) Adjustable height

Atomic Round Tables (glass, chrome) C) 8201225 42" RND 30"H D) 8201224 36" RND 30"H

Geo Rectangular Tables 60"L 36"D 29"H E) 82041 (glass, black) F) 82051 (glass, chrome)

**Geo Rounded Square Tables** 42"L 42"D 29"H **G) 82044** (glass, chrome) **H) 82043** (glass, black)

I) 820203 6' Conference Tables (graphite nebula) 72"L 42"D 29"H

J) 82