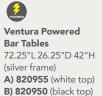

ating to relax clients and facilitate conversation.



# Power Up In Style.

Denotes Powered Products



## **Powered Seating**

Empower attendees at your next show with functional charging furniture and make searching for wall outlets history. From soft seating and tables to pedestals and lamps, our complete charging collection lets you Power Up the Possibilities.

## **Powered Seating**



## **Powered Tables**



Please Note: Client is responsible for providing labor and an electrical power source to the furniture. One 110V power source is required for each charging panel. Two charging units can be daisy chained together. 10A max per charging panel.



**B) 830121 Naples Sofa, Powered** (black vinyl) 87"L 30"D 33.25"H

C) 830122 Naples Loveseat, Powered (black vinyl) 62"L 30"D 33.25"H



Ventura Powered Café Tables 72.25"L 26.25"D 30"H (silver frame) C) 820964 (black top) D) 820965 (white top)



# Powered **Banquettes.**



## **Powered Pedestals**



(The flip top electrical units rotate 180 degrees, allowing devices to be charged from inside the locked cabinet or on the surface.)

Please Note: Customer is responsible for providing labor and an electrical power source to the furniture. One 110V power source is required for each charging panel. Two charging units can be daisy chained together. 10A max per charging panel.

## **Powered Tech Desk**







## Modular System

Create round banquettes or custom serpentine seating. The Power Banquette system has three AC and two USB plugs built into the center cone so your client will never be left powerless. Center power cone