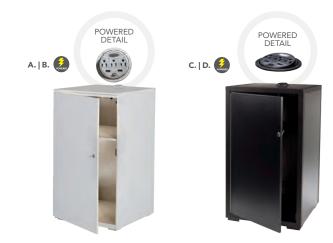

h functional charging furniture and make searching for wall outlets history. From soft seating and tables to pedestals and lamps, our complete charging collection lets you Power Up the Possibilities.

## **Powered Seating**



## **Powered Tables**



Please Note: Client is responsible for providing labor and an electrical power source to the furniture. One 110V power source is required for each charging panel. Two charging units can be daisy chained together. 10A max per charging panel.



**B) 830121 Naples Sofa, Powered** (black vinyl) 87"L 30"D 33.25"H

C) 830122 Naples Loveseat, Powered (black vinyl) 62"L 30"D 33.25"H



Ventura Powered Café Tables 72.25"L 26.25"D 30"H (silver frame) C) 820964 (black top) D) 820965 (white top)



# Powered **Banquettes.**



## **Powered Pedestals**



(The flip top electrical units rotate 180 degrees, allowing devices to be charged from inside the locked cabinet or on the surface.)

Please Note: Customer is responsible for providing labor and an electrical power source to the furniture. One 110V power source is required for each charging panel. Two charging units can be daisy chained together. 10A max per charging panel.

## **Powered Tech Desk**







## Modular System

Create round banquettes or custom serpentine seating. The Power Banquette system has three AC and two USB plugs built into the center cone so your client will never be left powerless. Center power cone may also be rented as a freestanding charging station.







8507 Quarter Curve Ottoman (white vinv



72" RND 18"H



815119 Half Bench Ottoman 39"L 22"D 18"H