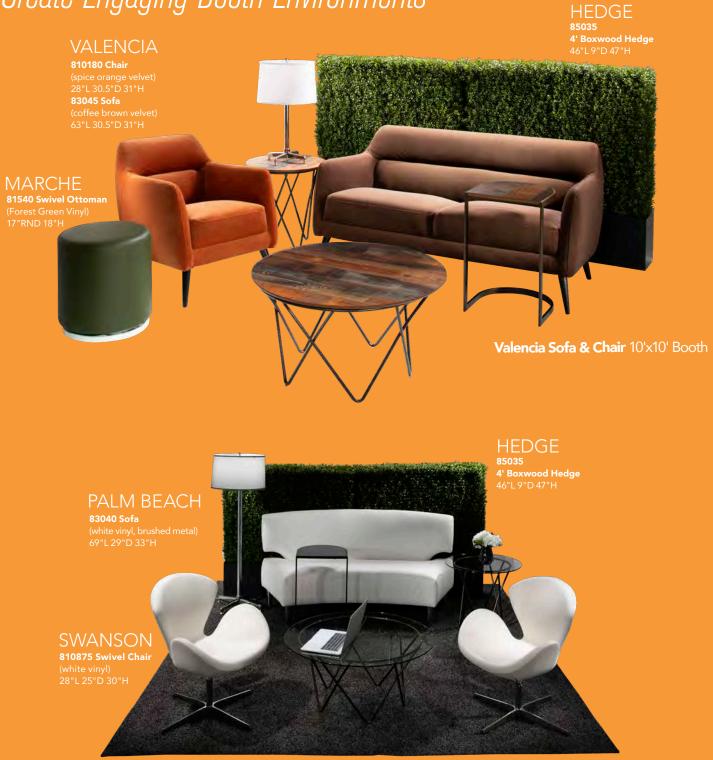

never be left powerless. Center power cone may also be rented as a freestanding charging station.







8507 Quarter Curve Ottoman (white vinv



72" RND 18"H



815119 Half Bench Ottoman 39"L 22"D 18"H







(Mobile devices must be compatible with Qi wireless charging pad.)

**Powered Locking Pedestal** (white) A) 85061 24"L 24"D 36"H B) 85063 24"L 24"D 42"H (black) C) 85060 24"L 24"D 36"H D) 85062 24"L 24"D 42"H

Wireless Charging Table, Powered E) 820710 (white, AC plug-In) 20"L 20"D 18"H

A) 84083 Tech Desk, Powered w/ 3 Drawer File Cabinet (black metal, laminate) 60"L 30"D 30"H

B) 84084 Tech Desk, Powered (black metal, laminate) 60"L 30"D 30"H

C) 84080 3 Drawer File Cabinet on Castors (black metal, laminate) 16"L 20"D 28"H

# **Soft Seating** *Create Engaging Booth Environments*



Palm Beach Sofa & Swanson Chairs 10'x10' Booth

## Soft Seating Collections













A) 810180 Chair (spice orange velvet) 28"L 30.5"D 31"H B) 83045 Sofa (coffee brown velvet) 63"L 30.5"D 31"H

#### BAJA

**A) 81050 Chair** (white vinyl) 36"L 30.5"D 28"H

**B) 83019 Sofa** (white vinyl) 86"L 28"D 30"H

**C) 83020 Loveseat** (white vinyl) 61"L 30.5"D 28"H

#### TANGIERS

A) 830118 Sofa (beige textured) 78"L 37"D 36"H B) 810118 Chair (beige textured) 34"L 37"D 36"H C) 830220 Loveseat (beige textured) 57.5"L 37"D 37"H





**A) 83040 Sofa** (white vinyl, brushed metal) 69"L 29"D 33"H



# **Munich Collection** Modular Seating to Design Custom Exhibits

## **Soft Seating Collections**









# WIRELESS POWERED



830200 Munich Armless Loveseat (gray fabric) 45"L 27"D 28.5"H



HEDGE

*