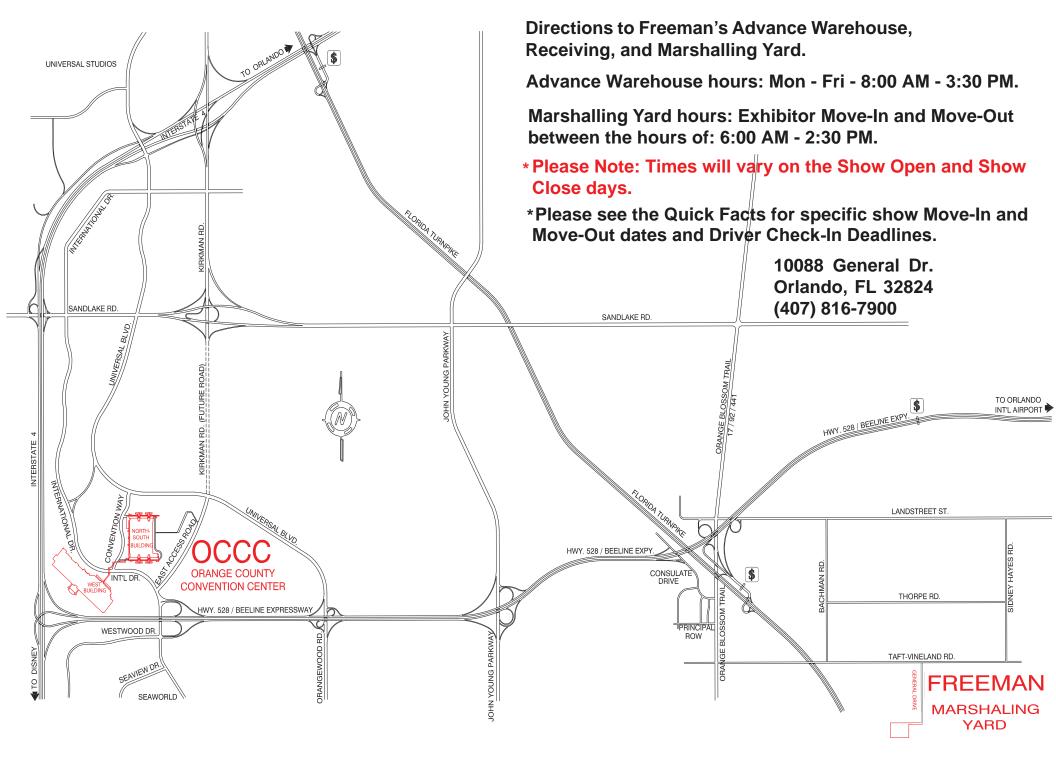

#### **ADVANCE WAREHOUSE**

Freeman will accept crated, boxed or skidded materials beginning Tuesday, April 7, at the above address. **Material arriving after April 30 will be received at the warehouse with an additional after deadline charge.** Please note that the Freeman Warehouse does not accept uncrated freight (loose, pad-wrapped material and/or unskidded machinery), COD shipments, hazardous materials, freight requiring refrigerated or frozen storage, a single piece of freight weighing more than 5,000 pounds or a single piece of freight beyond the dimensions of 108" H x 93" W. Warehouse materials are accepted at the warehouse Monday through Friday between the hours of 8:00 AM - 3:30 PM. Certified weight tickets must accompany all shipments. If required, provide your carrier with this phone number: (407) 816-7900

Advance Warehouse Shipping Address:

Exhibiting Company Name / Booth # \_\_\_\_\_ SAPPHIRE NOW and ASUG Annual Conference C/O FREEMAN 10088 GENERAL DR ORLANDO, FL 32824

Please do not ship perishable material to the Freeman Advance Warehouse. Freeman does not provide temperaturecontrolled storage or shipping services from the Advance Warehouse.

#### SHOW SITE

Freeman will receive shipments at the **OCCC** beginning Thursday, May 7. Shipments arriving before this date may be refused by the facility. Any charges incurred for early freight accepted by the facility are the responsibility of the Exhibitor. Certified weight tickets must accompany all shipments. If required, provide your carrier with this phone number: (407) 816-7900.

Show Site Shipping Address:

Exhibiting Company Name / Booth # \_\_\_\_\_ SAPPHIRE NOW and ASUG Annual Conference C/O FREEMAN ORANGE COUNTY CONVENTION CENTER 9400 UNIVERSAL BLVD ORLANDO, FL 32819-9340

**Please note:** All materials received by Freeman are subject to Material Handling Charges and are the responsibility of the Exhibitor. This also applies to items not ordered through the Official Show Vendors. Refer to the material handling form for charges for the service.