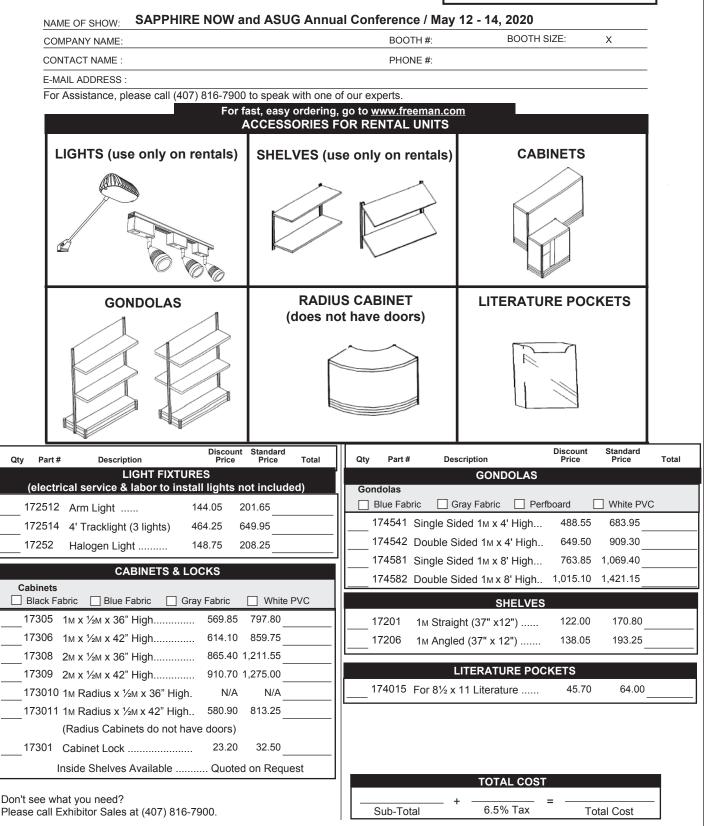

JPG compression)
- **PSD** (make sure font layers are rasterized)
- TIFF, JPG (quality 8 and higher)

Mac users: Use Zip or Stuffit programs when submitting fonts other than OTF (Open Type Fonts)

Adjust zoom till this page measures 8.5" in width. Observe images from different distances. We noticed that from a few feet away anything above 60dpi looks acceptable!



Please visit us at: www.freemanco.com

#### Ways to Submit Final Artwork

• Files below 10MB can be delivered via email.

• Larger files can be sent via disc or uploaded to the Freeman FTP site:

userid: freeman

password: ask for current one





1601 Boice Pond Rd Orlando, FL 32837 (407) 816-7900 Fax: (469) 621-5605

#### DISCOUNT PRICE DEADLINE DATE APRIL 16, 2020

INCLUDE THE FREEMAN METHOD OF PAYMENT FORM WITH YOUR ORDER



07/17 (494786)

\* Remember to make a selection for items with checkboxes. Otherwise, a selection will be made for you. (407) 816-7900 • Fax: (469) 621-5605

#### **DISCOUNT PRICE DEADLINE DATE APRIL 16, 2020**

#### INCLUDE THE FREEMAN METHOD OF **PAYMENT FORM WITH YOUR ORDER**

| NAME OF SHOW: SAPPHIRE               | OW and ASUG Annual Conference / May 12 - 14, 2020 |
|--------------------------------------|---------------------------------------------------|
| COMPANY NAME                         | BOOTH #:                                          |
| CONTACT NAME:                        | PHONE #:                                          |
| E-MAIL ADDRESS                       |                                                   |
| For Assistance, please call 407-816- | 900 to spea