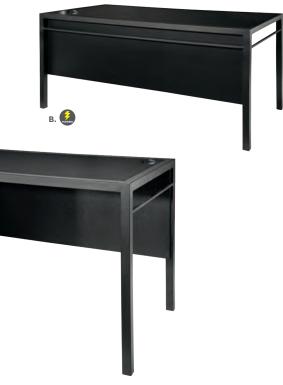

panel. Two charging units can be daisy chained together. 10A max per charging panel.



**B) 830121 Naples Sofa, Powered** (black vinyl) 87"L 30"D 33.25"H

C) 830122 Naples Loveseat, Powered (black vinyl) 62"L 30"D 33.25"H



Ventura Powered Café Tables 72.25"L 26.25"D 30"H (silver frame) C) 820964 (black top) D) 820965 (white top)



# Powered **Banquettes.**



## **Powered Pedestals**



(The flip top electrical units rotate 180 degrees, allowing devices to be charged from inside the locked cabinet or on the surface.)

Please Note: Customer is responsible for providing labor and an electrical power source to the furniture. One 110V power source is required for each charging panel. Two charging units can be daisy chained together. 10A max per charging panel.

## **Powered Tech Desk**







## Modular System

Create round banquettes or custom serpentine seating. The Power Banquette system has three AC and two USB plugs built into the center cone so your client will never be left powerless. Center power cone may also be rented as a freestanding charging station.







8507 Quarter Curve Ottoman (white vinv



72" RND 18"H



815119 Half Bench Ottoman 39"L 22"D 18"H







(Mobile devices must be compatible with Qi wireless charging pad.)

**Powered Locking Pedestal** (white) A) 85061 24"L 24"D 36"H B) 85063 24"L 24"D 42"H (black) C) 85060 24"L 24"D 36"H D) 85062 24"L 24"D 42"H

Wireless Charging Table, Powered E) 820710 (white, AC plug-In) 20"L 20"D 18"H

A) 84083 Tech Desk, Powered w/ 3 Drawer File Cabinet (black metal, laminate) 60"L 30"D 30"H

B) 84084 Tech Desk, Power