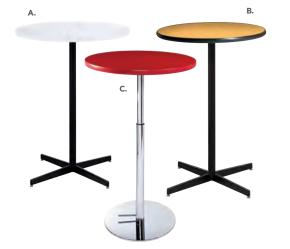

820921 (red) 820940 (blue) 820942 (wood) 8201223 (white) 8201231 (black) 8201230 (brushed gunmetal) 8201234 (brushed yellow) 8201232 (green) 8201233 (orange)

36" RND 29"H 820126 (white) 8201209 (graphite nebula) 8201206 (maple) 8201242 (black)

# **Bar Tables**

A) 8201222 30" Round Bar Table (white top, chrome hydraulic base) 30" RND 45"H B) 810952 Apex Barstool (blue ultra suede) 21"L 21"D 33"H



E) 820930 30" Round Bar Table (blue top, chrome hydraulic base) 30" RND 45"H F) 810860 Laguna Barstool (maple, chrome) 18"L 20"D 47"H





G) 820240 30" Round Bar Table w/ Hydraulic Chrome Base (Madison/gray acajou) 30" RND 45"H H) 810850 Zenith Barstool (white, chrome) 19"L 20"D 44"H



## **Customize and Create**

Choose your base, black or chrome, then pick a color that suits your design.





## Style & Design

Choose from a variety of table top colors and styles for the perfect look.



E) 72070 Soho Black-Top Bistro Table (black) 24" RND 42"H also available 72068 36" RND 42"H

> F) 810953 Apex Barstool (red vinyl) 21"L 21"D 33"H

C) 720163 Chelsea Butcher Block-Top Bistro Table

D) 81092 Lucent Barstool (frosted, acrylic) 22"L 22.5"D 45.5"H

Bar Tables **Standard Black Base** 30" RND 42"H

A) 8201221 (white) B) 820919 (brushed yellow) also available 820264 (Madison/gray acajou) 820915 (brushed gunmetal) 820916 (black) 820917 (green) 820918 (orange) 820931 (blue) 820933 (wood)

36" RND 42"H 8201241 (black)

Bar Tables Hydraulic Chrome Base 30" RND 45"H

C) 820920 (red) also available 8201207 (maple) 820922 (graphite nebula) 820910 (brushed gunmetal) 820911 (black) 820912 (