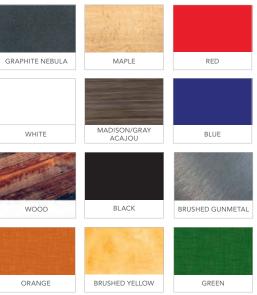

#### **Custom Options**

Prestige carpets can also be customized to fit your exhibit needs with unique logos, patterns and borders. Call the phone number on the Quick Facts for assistance.

| black* | cardinal | charcoal* | cream  | gray pearl* |
|--------|----------|-----------|--------|-------------|
|        |          |           |        |             |
| navy*  | toast    | wedgewood | white* |             |