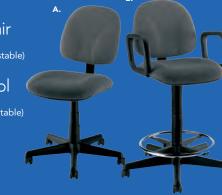

41 (glass, black) F) 82051 (glass, chrome)

**Geo Rounded Square Tables** 42"L 42"D 29"H **G) 82044** (glass, chrome) **H) 82043** (glass, black)

I) 820203 6' Conference Tables (graphite nebula) 72"L 42"D 29"H

J) 820707 Merlin Multi Use Table (gray laminate, black) 46"L 29"D 30"H K) 820706 Work Table (white laminate, white) 48"L 24"D 30"H





# **Executive** Seating

Pro Executive High Back Chair 25"L 24"D 48"H A) 810844 (white vinyl) B) 810946 (black vinyl) Adjustable height





Cupertino Mid Back Chair A) 810170 (black vinyl, chrome) 27"L 30.5"D 40-43"H Adjustable. Genesis Chair B) 810175 (black fabric, black) 27.5"L 27.5"D 40-43.5"H Adjustable.

#### Gas Lift Chair 26" × 20"L × 38"H A) 71045 (gray, adjustable) 71046 w/ arms Gas Lift Stool B) 71048 (gray, adjustable) 71047 w/o arms



Pro Executive Guest Chair 24"L 22"D 36"H 810947 (black vinyl)







Task Stool 810135 (black fabric) 27.5"L 27.5"D 32.75"-40.25"H Adjustable height

# **Communal and Powered Tables**

Choose from a variety of powered, solid or grommet hole table tops.

## **Bar Tables**



Café Tables



Denotes AC and USB charging outlets







Colors not available in all table options. Please check options listed to the right.





Ventura Powered Bar Tables (silver frame) 72.25"L 26.25"D 42"H

A) 820950 (black top) 820955 (white top)

Ventura Communal Bar Tables (silver frame) 72.25"L 26.25"D 42"H

Maple Top B) 820954 (solid) 820951 (grommets)

White Top C) 820953 (grommets) 820956 (solid)

Black Top 820952 (solid)

Ventura Powered Café Tables



72.25"L 26.25"D 30"H (silver frame) A) 820964 (black