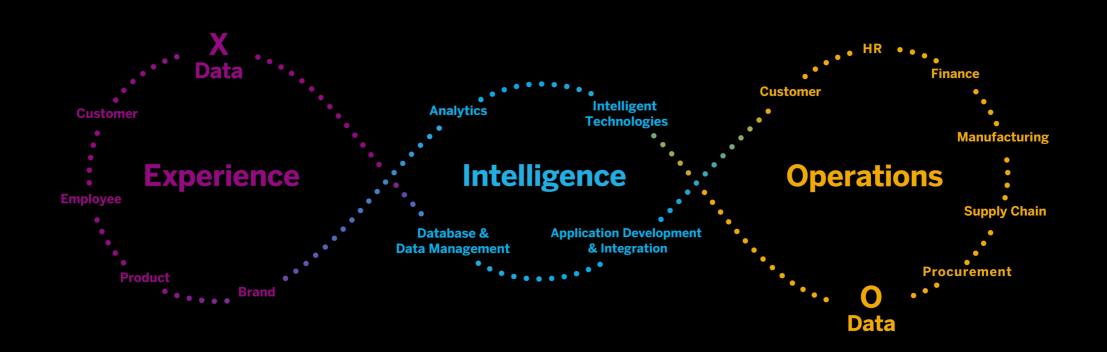

#### Why Attend

Best-run businesses are intelligent enterprises that turn insight into action. They collect insights from customers, employees, products, and brands at every touch point. They use powerful technologies to sense opportunities, risks, and trends. And, they turn this intelligence into action across the business, changing outcomes for everyone – improving customer, product, and workforce experiences, and helping the enterprise to control spend, launch new business models, and accelerate data-driven disruption. Becoming an intelligent enterprise helps you to close the experience gap, unlock new sources of growth, and lead in your industry.