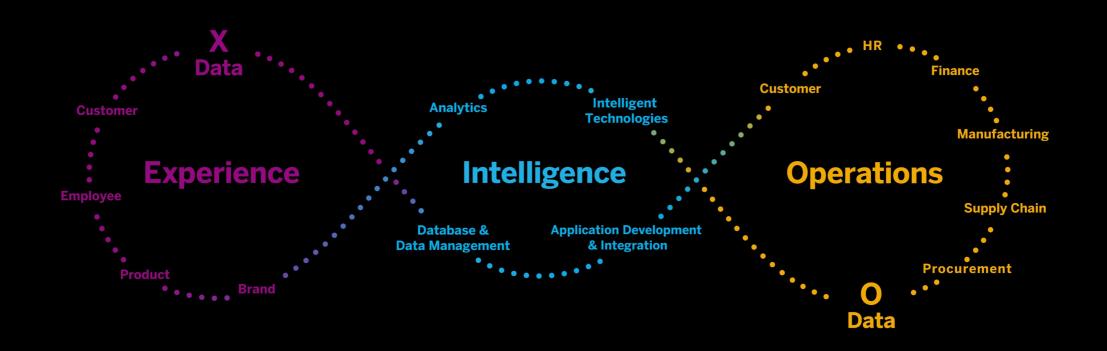

## Why Attend

Best-run businesses are intelligent enterprises that turn insight into action. They collect insights from customers, employees, products, and brands at every touch point. They use powerful technologies to sense opportunities, risks, and trends. And, they turn this intelligence into action across the business, changing outcomes for everyone – improving customer, product, and workforce experiences, and helping the enterprise to control spend, launch new business models, and accelerate data-driven disruption. Becoming an intelligent enterprise helps you to close the experience gap, unlock new sources of growth, and lead in your industry.