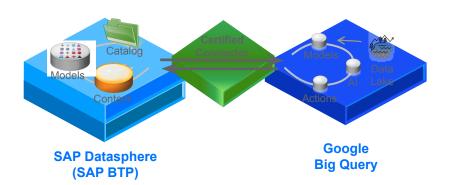

### SAP and Google Cloud partnered closely to close the Data Value GAP

**Deliver Trusted Predictive Insights** - Enhance SAP and Analytics outcomes with Google AI/ML

**Retain Data Context** - Access business-critical SAP information without point-to-point integration and eliminating needless data duplication

**Enrich Your SAP Landscape** - New SAP Google BQ Connector blending SAP and enterprise data with import/export back into SAP systems

**Accelerate Business Outcomes -** With Google and SAP accelerators for Sustainability, Customer, Sales & Marketing and Supply Chain Analytics

# The essence of the Google-SAP Analytics Partnership: Connect any data, any process with the best Artificial Intelligence

<sup>\*: 2</sup> way Replication available

<sup>\*\*: 2</sup> way Federation available