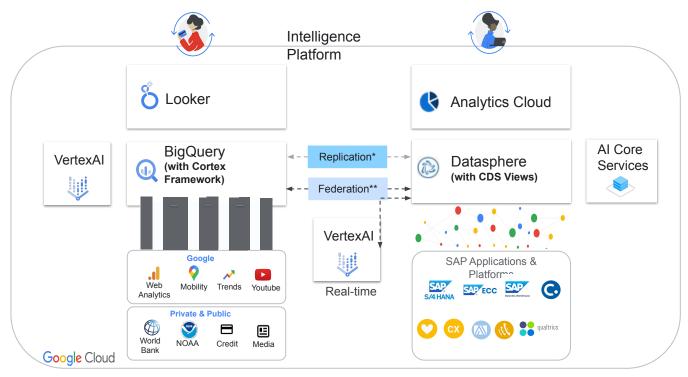

# The essence of the Google-SAP Analytics Partnership: Connect any data, any process with the best Artificial Intelligence

<sup>\*: 2</sup> way Replication available

<sup>\*\*: 2</sup> way Federation available