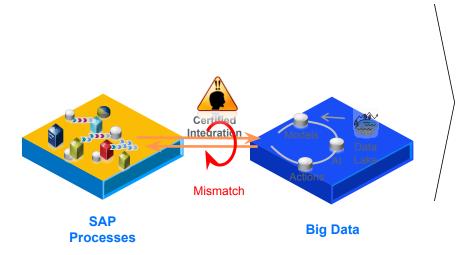

## Why Is This Partnership "Better"?

To become data driven the insights from big data platforms must align to the data models stemming from business processes to succeed. <u>However data model discrepancies are the norm today.</u>

The Google and SAP partnership provides unique data integration capabilities. Thereby allowing to connect big data insights with business processes, thus delivering the intelligent enterprise at scale