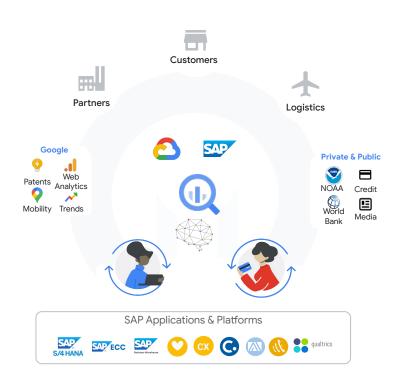

### SAP and Google Cloud partnered closely to close the Data Value GAP

**Deliver Trusted Predictive Insights** - Enhance SAP and Analytics outcomes with Google AI/ML

**Retain Data Context** - Access business-critical SAP information without point-to-point integration and eliminating needless data duplication

**Enrich Your SAP Landscape** - New SAP Google BQ Connector blending SAP and enterprise data with import/export back into SAP systems

**Accelerate Business Outcomes -** With Google and SAP accelerators for Sustainability, Customer, Sales & Marketing and Supply Chain Analytics

**Enable Advanced Planning** - Leverage SAP Planning to accurately forecast your financial performance complemented by Google AI/ML

**Run SAP on Google Cloud**- Faster time to value for RISE with SAP on Google Cloud with integrated Google & SAP data and analytics suite